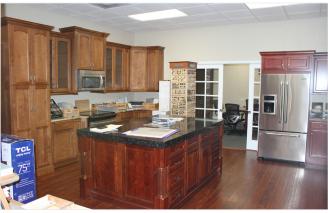

### **INTERIOR PHOTOS**

7214 Edgewater Drive, Orlando, FL 32810

7214 Edgewater Drive, Orlando, FL 32810

\$1,425,000

- > 6,406± gross SF; 5,148± improved office SF (according to tax rolls) on 0.83 acres
- > Approximately 585± SF of non air-conditioned, dock-high warehouse behind office, two shipping containers included
- > Built in 1964, originally a post office
- > Concrete block construction, backup generator (propane)
- > Zoned C-3, Orange County
- > Fully fenced and paved rear yard
- > 14 parking spaces in front of building with room for 25-30 vehicles in rear
- > Well water and septic
- > Two restrooms
- Highly finished interior with offices, built-in desks, conference room, breakroom, and showroom
- > Available 2Q 2023