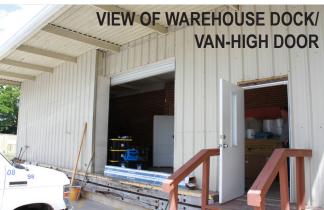

### **EXTERIOR PHOTOS**

7214 Edgewater Drive, Orlando, FL 32810

\$1,425,000

- > 6,406± gross SF; 5,148± improved office SF (according to tax rolls) on 0.83 acres
- > Approximately 585± SF of non air-conditioned, dock-high warehouse behind office, two shipping containers included
- > Built in 1964, originally a post office
- > Concrete block construction, backup generator (propane)
- > Zoned C-3, Orange County
- > Fully fenced and paved rear yard
- > 14 parking spaces in front of building with room for 25-30 vehicles in rear
- > Well water and septic
- > Two restrooms
- Highly finished interior with offices, built-in desks, conference room, breakroom, and showroom
- > Available 2Q 2023