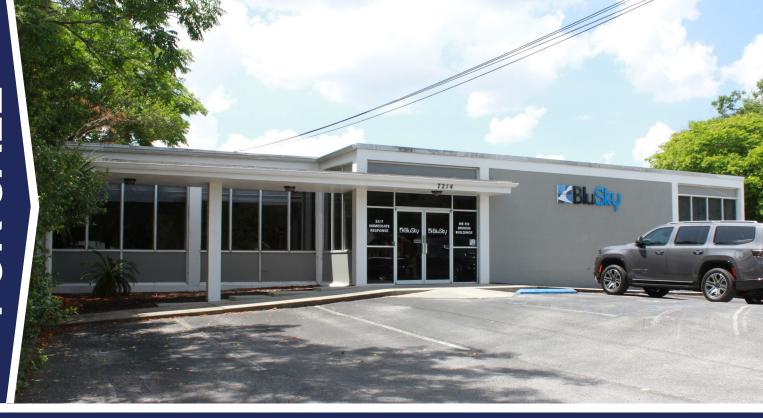

### **EXTERIOR PHOTOS**

7214 Edgewater Drive, Orlando, FL 32810

\$1,425,000

- > 6,406± gross SF; 5,148± improved office SF (according to tax rolls) on 0.83 acres
- > Approximately 585± SF of non air-conditioned, dock-high warehouse behind office, two shipping containers included
- > Built in 1964, originally a post office
- > Concrete block construction, backup generator (propane)
- > Zoned C-3, Orange County
- > Fully fenced and paved rear yard
- > 14 parking spaces in front of building with room for 25-30 vehicles in rear
- > Well water and septic
- > Two restrooms
- Highly finished interior with offices, built-in desks, conference room, breakroom, and showroom
- > Available 2Q 2023