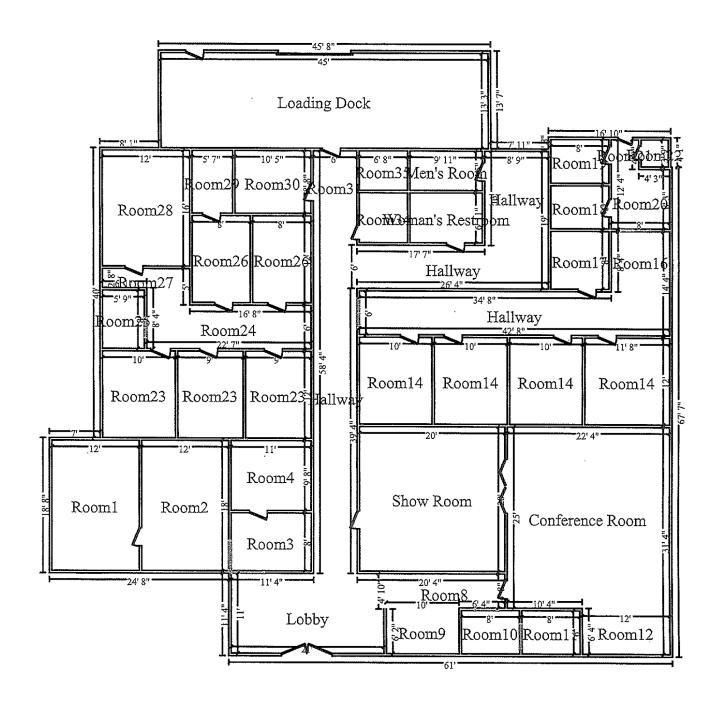

fice SF (according to tax rolls) on 0.83 acres
- > Approximately 585± SF of non air-conditioned, dock-high warehouse behind office, two shipping containers included
- > Built in 1964, originally a post office
- > Concrete block construction, backup generator (propane)
- > Zoned C-3, Orange County
- > Fully fenced and paved rear yard
- > 14 parking spaces in front of building with room for 25-30 vehicles in rear
- > Well water and septic
- > Two restrooms
- Highly finished interior with offices, built-in desks, conference room, breakroom, and showroom
- > Available 2Q 2023



**Bill Bywater, CCIM** D 407.206.5736 O 407.206.7300 bill@bywater.com



1209 Edgewater Drive Suite 100 Orlando, FL 32804 407.206.7300 Main www.bywater.com

7214 Edgewater Drive, Orlando, FL 32810

#### **FLOORPLAN**





7214 Edgewater Drive, Orlando, FL 32810

#### **ROUGH SURVEY**





7214 Edgewater Drive, Orlando, FL 32810

### **INTERIOR PHOTOS**















7214 Edgewater Drive, Orlando, FL 32810

### **EXTERIOR PHOTOS**