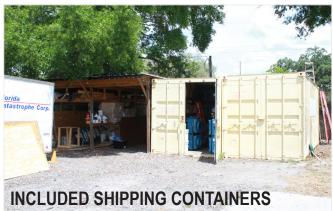

7214 Edgewater Drive, Orlando, FL 32810

\$1,425,000

- > 6,406± gross SF; 5,148± improved office SF (according to tax rolls) on 0.83 acres
- > Approximately 585± SF of non air-conditioned, dock-high warehouse behind office, two shipping containers included
- > Built in 1964, originally a post office
- > Concrete block construction, backup generator (propane)
- > Zoned C-3, Orange County
- > Fully fenced and paved rear yard
- > 14 parking spaces in front of building with room for 25-30 vehicles in rear
- > Well water and septic
- > Two restrooms
- Highly finished interior with offices, built-in desks, conference room, breakroom, and showroom
- > Available 2Q 2023

### **EXTERIOR PHOTOS**