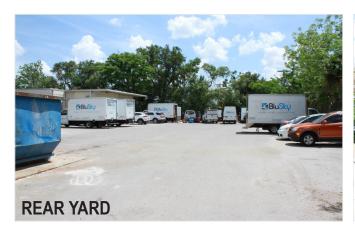

### **EXTERIOR PHOTOS**

7214 Edgewater Drive, Orlando, FL 32810

\$1,425,000

- > 6,406± gross SF; 5,148± improved office SF (according to tax rolls) on 0.83 acres
- > Approximately 585± SF of non air-conditioned, dock-high warehouse behind office, two shipping containers included
- > Built in 1964, originally a post office
- > Concrete block construction, backup generator (propane)
- > Zoned C-3, Orange County
- > Fully fenced and paved rear yard
- > 14 parking spaces in front of building with room for 25-30 vehicles in rear
- > Well water and septic
- > Two restrooms
- Highly finished interior with offices, built-in desks, conference room, breakroom, and showroom
- > Available 2Q 2023