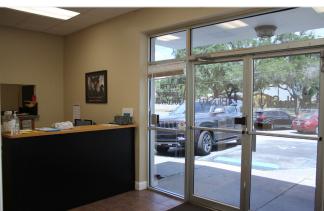

### **INTERIOR PHOTOS**

7214 Edgewater Drive, Orlando, FL 32810

7214 Edgewater Drive, Orlando, FL 32810

\$1,425,000

- > 6,406± gross SF; 5,148± improved office SF (according to tax rolls) on 0.83 acres
- > Approximately 585± SF of non air-conditioned, dock-high warehouse behind office, two shipping containers included
- > Built in 1964, originally a post office
- > Concrete block construction, backup generator (propane)
- > Zoned C-3, Orange County
- > Fully fenced and paved rear yard
- > 14 parking spaces in front of building with room for 25-30 vehicles in rear
- > Well water and septic
- > Two restrooms
- Highly finished interior with offices, built-in desks, conference room, breakroom, and showroom
- > Available 2Q 2023