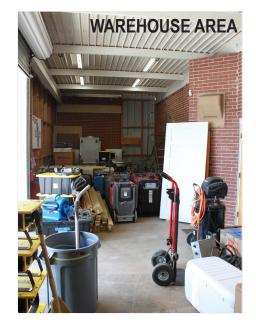

7214 Edgewater Drive, Orlando, FL 32810

\$1,425,000

- > 6,406± gross SF; 5,148± improved office SF (according to tax rolls) on 0.83 acres
- > Approximately 585± SF of non air-conditioned, dock-high warehouse behind office, two shipping containers included
- > Built in 1964, originally a post office
- > Concrete block construction, backup generator (propane)
- > Zoned C-3, Orange County
- > Fully fenced and paved rear yard
- > 14 parking spaces in front of building with room for 25-30 vehicles in rear
- > Well water and septic
- > Two restrooms
- Highly finished interior with offices, built-in desks, conference room, breakroom, and showroom
- > Available 2Q 2023

### **INTERIOR PHOTOS**

7214 Edgewater Drive, Orlando, FL 32810