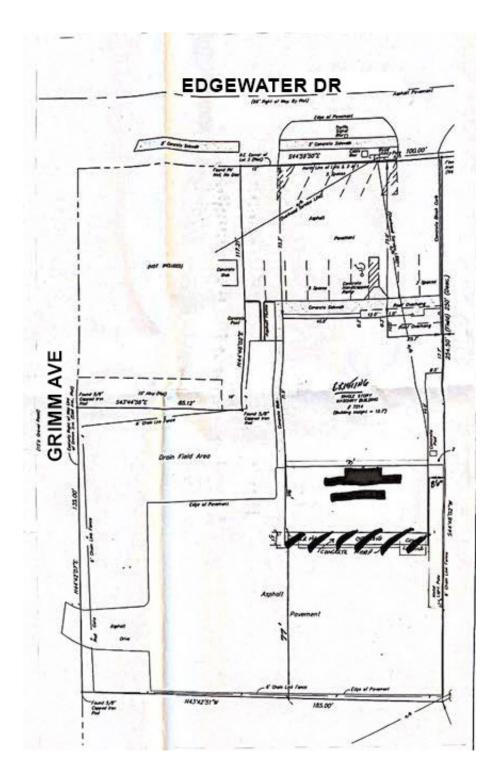

± SF of non air-conditioned, dock-high warehouse behind office, two shipping containers included
- > Built in 1964, originally a post office
- > Concrete block construction, backup generator (propane)
- > Zoned C-3, Orange County
- > Fully fenced and paved rear yard
- > 14 parking spaces in front of building with room for 25-30 vehicles in rear
- > Well water and septic
- > Two restrooms
- Highly finished interior with offices, built-in desks, conference room, breakroom, and showroom
- > Available 2Q 2023



**Bill Bywater, CCIM** D 407.206.5736 O 407.206.7300 bill@bywater.com



1209 Edgewater Drive Suite 100 Orlando, FL 32804 407.206.7300 Main www.bywater.com

7214 Edgewater Drive, Orlando, FL 32810

#### **FLOORPLAN**





7214 Edgewater Drive, Orlando, FL 32810

#### **ROUGH SURVEY**





7214 Edgewater Drive, Orlando, FL 32810

### **INTERIOR PHOTOS**















7214 Edgewater Drive, Orlando, FL 32810

### **EXTERIOR PHOTOS**