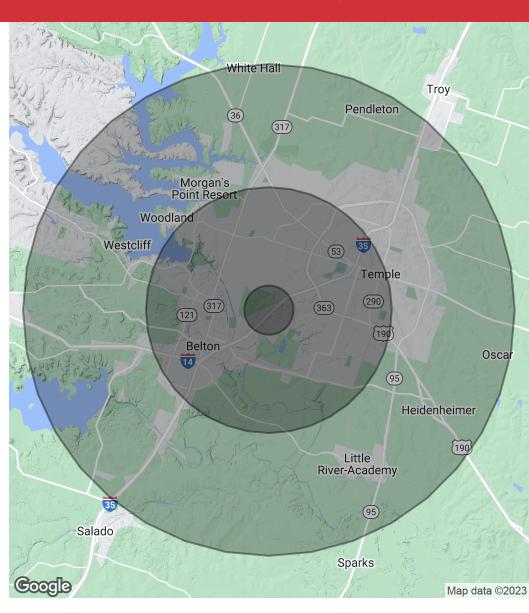

### Demographics

9.472 Acres

| Population           | 1 Mile    | 5 Miles   | 10 Miles  |
|----------------------|-----------|-----------|-----------|
| Total Population     | 1,886     | 61,775    | 116,657   |
| Average age          | 40.4      | 37.2      | 36.9      |
| Average age (Male)   | 39.9      | 35.6      | 35.5      |
| Average age (Female) | 41.7      | 38.3      | 37.8      |
| Households & Income  | 1 Mile    | 5 Miles   | 10 Miles  |
| Total households     | 741       | 22,356    | 41,546    |
| # of persons per HH  | 2.5       | 2.8       | 2.8       |
| Average HH income    | \$83,477  | \$70,408  | \$67,231  |
| Average house value  | \$160,482 | \$172,126 | \$170,126 |
|                      |           |           |           |