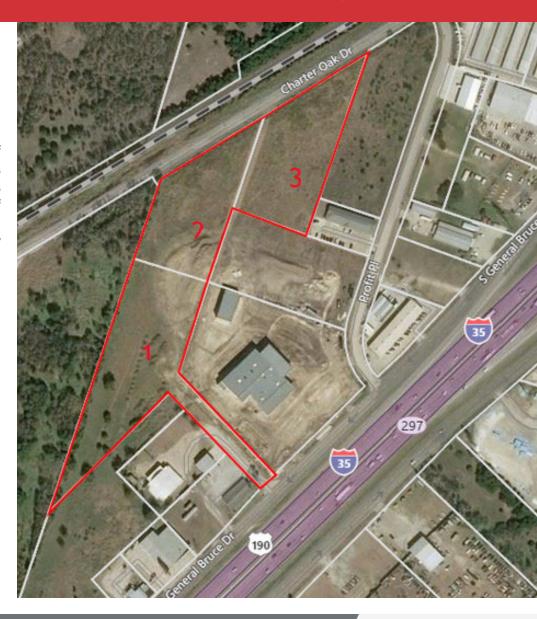

Lot 1 181,645 SF at \$1.50 Price: \$272,467.50 Price: \$262,885 Lot 2 105,154 SF at \$2.50 Lot 3 117,960 SF at \$2.50 Price: \$294,900

### Aerial and Zoning Maps

9.472 Acres | \$89,792 / AC