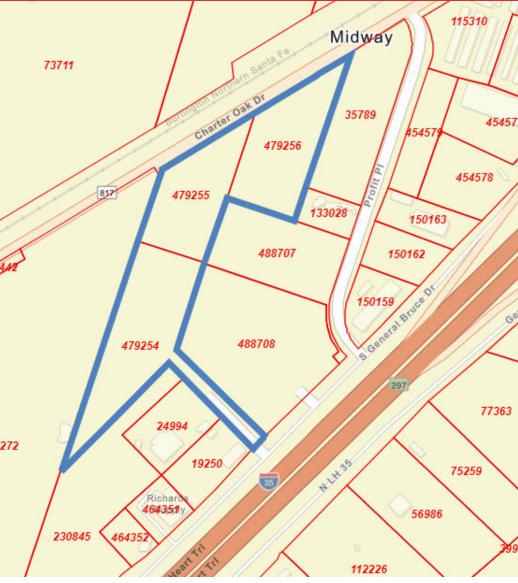

cres and has more than 470 feet of road frontage on I-35. This build ready site has great visibility from both directions and easy access to on and off ramps. This is a prime location for any new retail or commercial business moving to the Central Texas area. Excellent Interstate visibility with all utilities existing.

Lot 1 181,645 SF at \$1.50 Price: \$272,467.50 Price: \$262,885 Lot 2 105,154 SF at \$2.50 Lot 3 117,960 SF at \$2.50 Price: \$294,900

#### **Property Highlights**

- Easy Access to I-35
- · Build ready site
- · Great visibility from both directions
- For new Retail and Commercial business.

For More Information

#### Lloyd Thomas

O: 254 773 4901 althomas@aldrich-thomas.com





### Location Map

9.472 Acres





### Aerial and Zoning Maps

9.472 Acres | \$89,792 / AC







## **Property Shots**

9.472 Acres











### Demographics

9.472 Acres

| Population           | 1 Mile    | 5 Miles   | 10 Miles  |
|----------------------|-----------|-----------|-----------|
| Total Population     | 1,886     | 61,775    | 116,657   |
| Average age          | 40.4      | 37.2      | 36.9      |
| Average age (Male)   | 39.9      | 35.6      | 35.5      |
| Average age (Female) | 41.7      | 38.3      | 37.8      |
| Households & Income  | 1 Mile    | 5 Miles   | 10 Miles  |
| Total households     | 741       | 22,356    | 41,546    |
| # of persons per HH  | 2.5       | 2.8       | 2.8       |
| Average HH income    | \$83,477  | \$70,408  | \$67,231  |
| Average house value  | \$160,482 | \$172,126 | \$170,126 |
|                      |           |           |