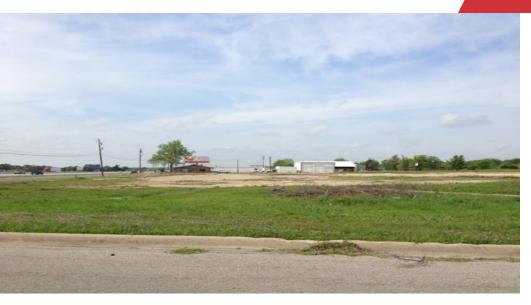

frontage on I-35. This build ready site has great visibility from both directions and easy access to on and off ramps. This is a prime location for any new retail or commercial business moving to the Central Texas area. Excellent Interstate visibility with all utilities existing.

Lot 1 181,645 SF at \$1.50 Price: \$272,467.50 Price: \$262,885 Lot 2 105,154 SF at \$2.50 Lot 3 117,960 SF at \$2.50 Price: \$294,900

#### **Property Highlights**

- Easy Access to I-35
- · Build ready site
- · Great visibility from both directions
- For new Retail and Commercial business.

For More Information

#### Lloyd Thomas

O: 254 773 4901 althomas@aldrich-thomas.com





### Location Map

9.472 Acres





### Aerial and Zoning Maps

9.472 Acres | \$89,792 / AC







## **Property Shots**

9.472 Acres











### Demographics

9.472 Acres

| Population           | 1 Mile    | 5 Miles   | 10 Miles  |
|----------------------|-----------|-----------|-----------|
| Total Population     | 1,886     | 61,775    | 116,657   |
| Average age          | 40.4      | 37.2      | 36.9      |
| Average age (Male)   | 39.9      | 35.6      | 35.5      |
| Average age (Female) | 41.7      | 38.3      | 37.8      |
| Households & Income  | 1 Mile    | 5 Miles   | 10 Miles  |
| Total households     | 741       | 22,356    | 41,546    |
| # of persons per HH  | 2.5       | 2.8       | 2.8       |
| Average HH income    | \$83,477  | \$70,408  | \$67,231  |
| Average house value  | \$160,482 | \$172,126 | \$170,126 |
|                      |           |           |           |

<sup>\*</sup> Demographic