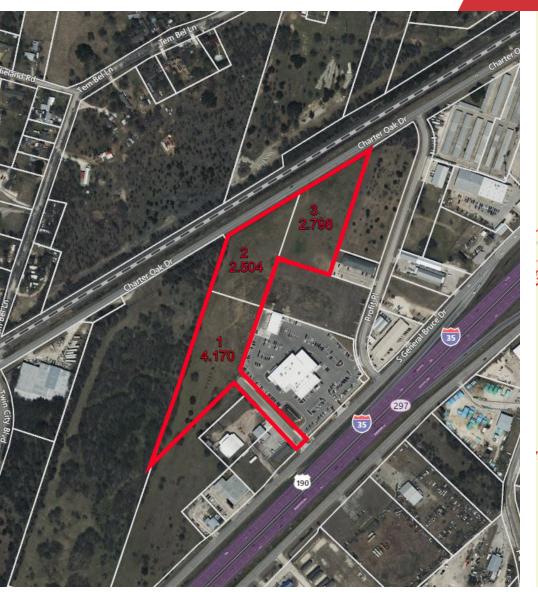

Lot 1 181,645 SF at \$1.50 Price: \$272,467.50 Price: \$262,885 Lot 2 105,154 SF at \$2.50 Lot 3 117,960 SF at \$2.50 Price: \$294,900

### Aerial and Zoning Maps

9.472 Acres | \$89,792 / AC