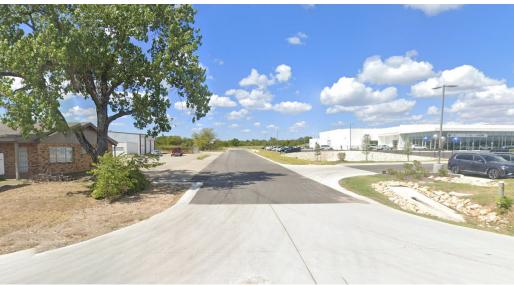

tage on I-35. This build ready site has great visibility from both directions and easy access to on and off ramps. This is a prime location for any new retail or commercial business moving to the Central Texas area. Excellent Interstate visibility with all utilities existing.

Lot 1 181,645 SF at \$1.50 Price: \$272,467.50 Price: \$262,885 Lot 2 105,154 SF at \$2.50 Lot 3 117,960 SF at \$2.50 Price: \$294,900

#### **Property Highlights**

- Easy Access to I-35
- · Build ready site
- · Great visibility from both directions
- For new Retail and Commercial business.

For More Information

#### Lloyd Thomas

O: 254 773 4901 althomas@aldrich-thomas.com





### Location Map

9.472 Acres





### Aerial and Zoning Maps

9.472 Acres | \$89,792 / AC







## **Property Shots**

9.472 Acres











### Demographics

9.472 Acres

| Population           | 1 Mile    | 5 Miles   | 10 Miles  |
|----------------------|-----------|-----------|-----------|
| Total Population     | 1,886     | 61,775    | 116,657   |
| Average age          | 40.4      | 37.2      | 36.9      |
| Average age (Male)   | 39.9      | 35.6      | 35.5      |
| Average age (Female) | 41.7      | 38.3      | 37.8      |
| Households & Income  | 1 Mile    | 5 Miles   | 10 Miles  |
| Total households     | 741       | 22,356    | 41,546    |
| # of persons per HH  | 2.5       | 2.8       | 2.8       |
| Average HH income    | \$83,477  | \$70,408  | \$67,231  |
| Average house value  | \$160,482 | \$172,126 | \$170,126 |
|                      |           |           |           |

<sup>\*</sup> Demographic data