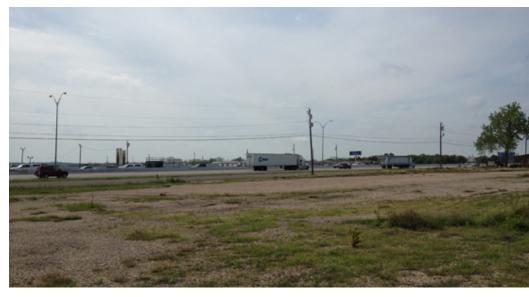

ge on I-35. This build ready site has great visibility from both directions and easy access to on and off ramps. This is a prime location for any new retail or commercial business moving to the Central Texas area. Excellent Interstate visibility with all utilities existing.

Lot 1 181,645 SF at \$1.50 Price: \$272,467.50 Price: \$262,885 Lot 2 105,154 SF at \$2.50 Lot 3 117,960 SF at \$2.50 Price: \$294,900

#### **Property Highlights**

- Easy Access to I-35
- · Build ready site
- · Great visibility from both directions
- For new Retail and Commercial business.

For More Information

#### Lloyd Thomas

O: 254 773 4901 althomas@aldrich-thomas.com





### Location Map

9.472 Acres





### Aerial and Zoning Maps

9.472 Acres | \$89,792 / AC







## **Property Shots**

9.472 Acres











### Demographics

9.472 Acres

| Population           | 1 Mile    | 5 Miles   | 10 Miles  |
|----------------------|-----------|-----------|-----------|
| Total Population     | 1,886     | 61,775    | 116,657   |
| Average age          | 40.4      | 37.2      | 36.9      |
| Average age (Male)   | 39.9      | 35.6      | 35.5      |
| Average age (Female) | 41.7      | 38.3      | 37.8      |
| Households & Income  | 1 Mile    | 5 Miles   | 10 Miles  |
| Total households     | 741       | 22,356    | 41,546    |
| # of persons per HH  | 2.5       | 2.8       | 2.8       |
| Average HH income    | \$83,477  | \$70,408  | \$67,231  |
| Average house value  | \$160,482 | \$172,126 | \$170,126 |
|                      |           |           |           |

<sup>\*</sup> Demographic data d