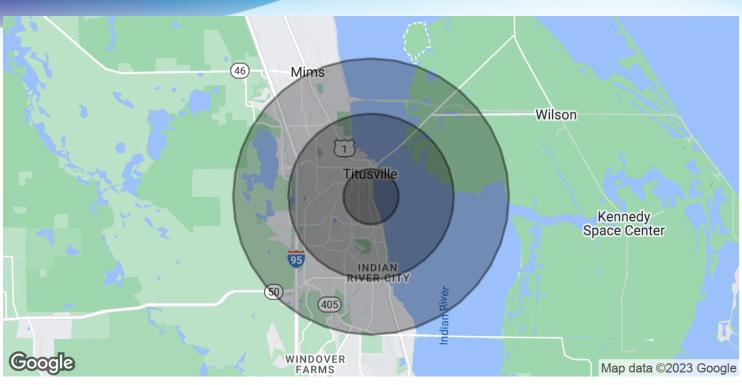

# **DEMOGRAPHICS MAP & REPORT**

• 1313 South Washington Avenue Titusville, FL 32780

| POPULATION           | I MILE    | 3 MILES   | 5 MILES   |
|----------------------|-----------|-----------|-----------|
| Total Population     | 4,884     | 30,765    | 51,509    |
| Average Age          | 43.0      | 45.3      | 45.9      |
| Average Age (Male)   | 45.9      | 44.9      | 45.7      |
| Average Age (Female) | 43.5      | 47.7      | 47.5      |
|                      |           |           |           |
| HOUSEHOLDS & INCOME  | I MILE    | 3 MILES   | 5 MILES   |
| Total Households     | 3,044     | 16,816    | 26,327    |
| # of Persons per HH  | 1.6       | 1.8       | 2.0       |
| Average HH Income    | \$38,088  | \$45,531  | \$51,687  |
| Average House Value  | \$112,861 | \$170,929 | \$174,150 |