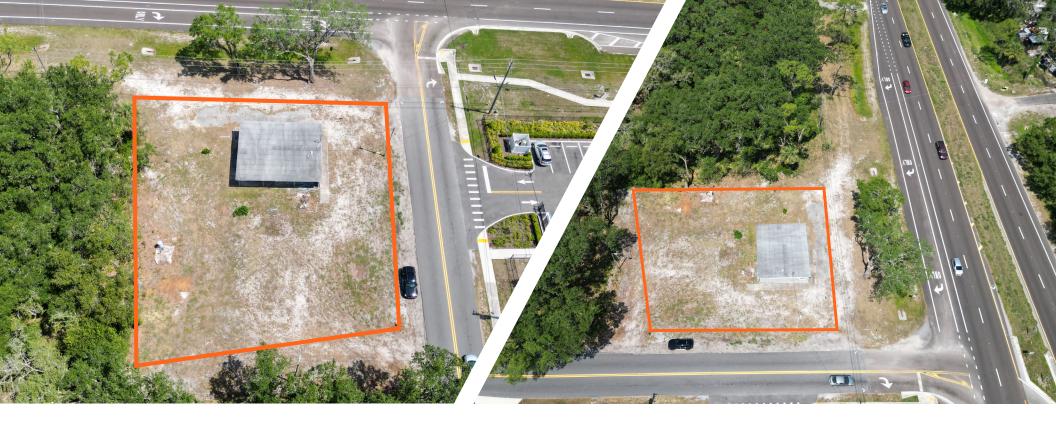

## PROPERTY OVERVIEW

Located on the corner of SR-50 and Sherman St, this mixed use development opportunity provides excellence advantages for commercial users seeking to service the Central Florida Market. Ownership welcomes Build-to-Suit requirements, as there is flexibility in potential uses, with a owner-developer capabilities. This site has immediate access to FL-408 and SR-417, and is uniquely suited for users that looking for proximity to Orange and Brevard County.

#### **PROPERTY HIGHLIGHTS:**

Lot Size: ±0.39 AC

Building Type: Retail, Commercial, Medical

Zoning: C-1