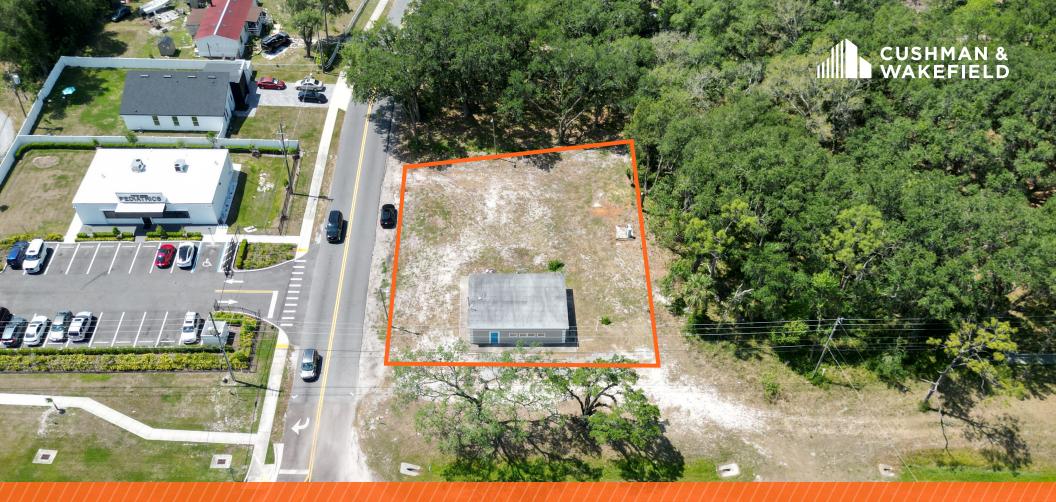

## PROPERTY OVERVIEW

Located on the corner of SR-50 and Sherman St, this mixed use development opportunity provides excellence advantages for commercial users seeking to service the Central Florida Market. Ownership welcomes Build-to-Suit requirements, as there is flexibility in potential uses, with a owner-developer capabilities. This site has immediate access to FL-408 and SR-417, and is uniquely suited for users that looking for proximity to Orange and Brevard County.

#### **PROPERTY HIGHLIGHTS:**

Lot Size: ±0.39 AC

Building Type: Retail, Commercial, Medical

Zoning: C-1