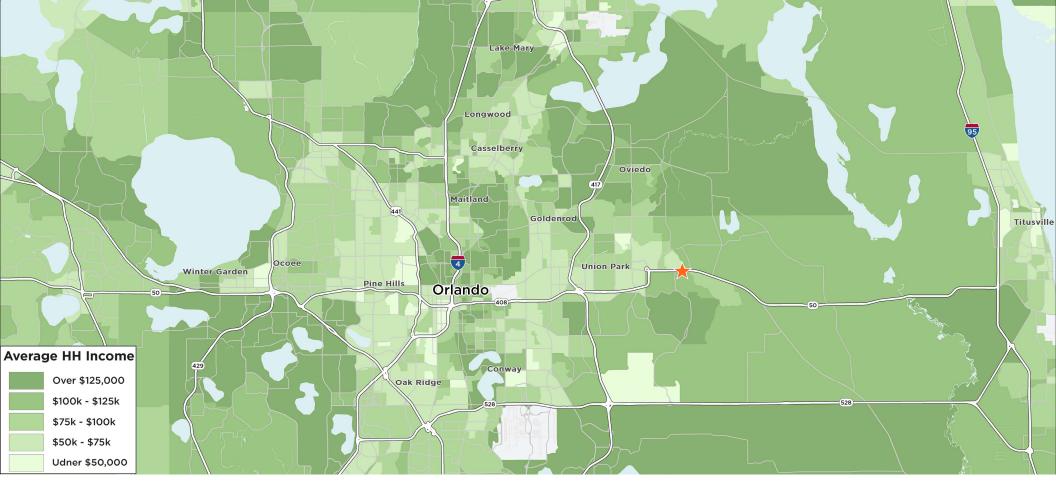

### MARKET STATISTICS

| Area Statistics           |          |          |          |
|---------------------------|----------|----------|----------|
|                           | 3 miles  | 5 miles  | 10 miles |
| Population Today (2022)   | 74,232   | 169,919  | 492,173  |
| Households                | 24,772   | 53,951   | 171,675  |
| Average Household Income  | \$99,236 | \$99,779 | \$99,979 |
| Total Vehicles            | 51,133   | 107,676  | 346,367  |
|                           |          |          |          |
| Unemployment (April 2023) | MSA      | State    | National |
|                           | 2.3%     | 2.3%     | 3.1%     |