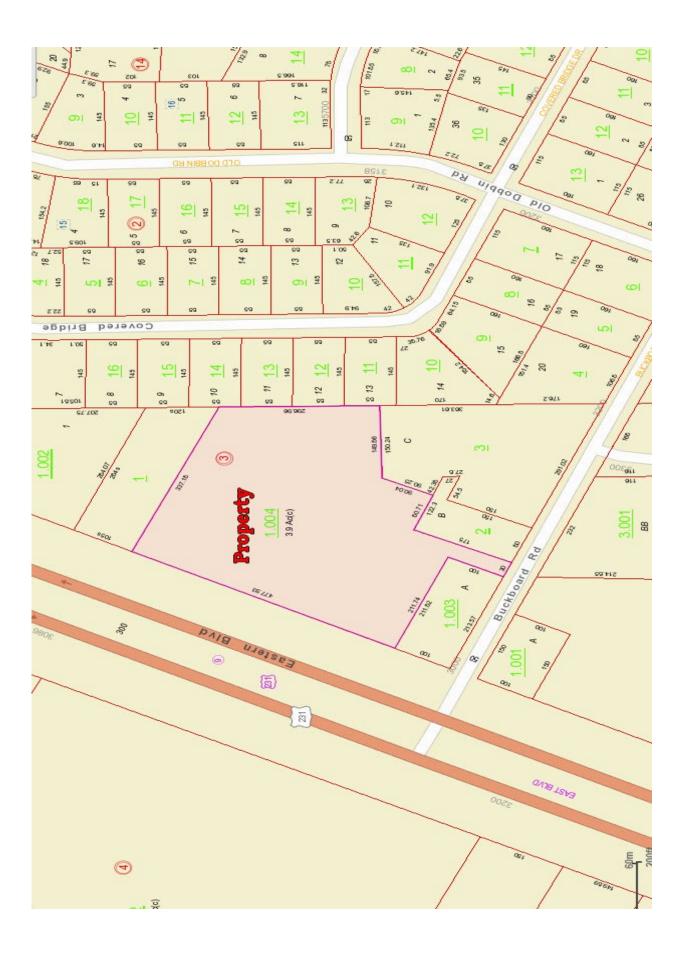

## + 3.9Acres - East Boulevard Montgomery, AL 36116

**Sale Price:** 

## \$149,900.00

- Land Size:  $\pm$  3.9Acres
- **Zoning:**
- **B-3 (Highway Commercial)** 40,582 (2022 AADT)
- **Traffic Count: Retail, Commercial**
- **Best Use:** •
- Visibility: **Excellent**
- **Possession:** Immediate •
- **Listing Type: Exclusive** •