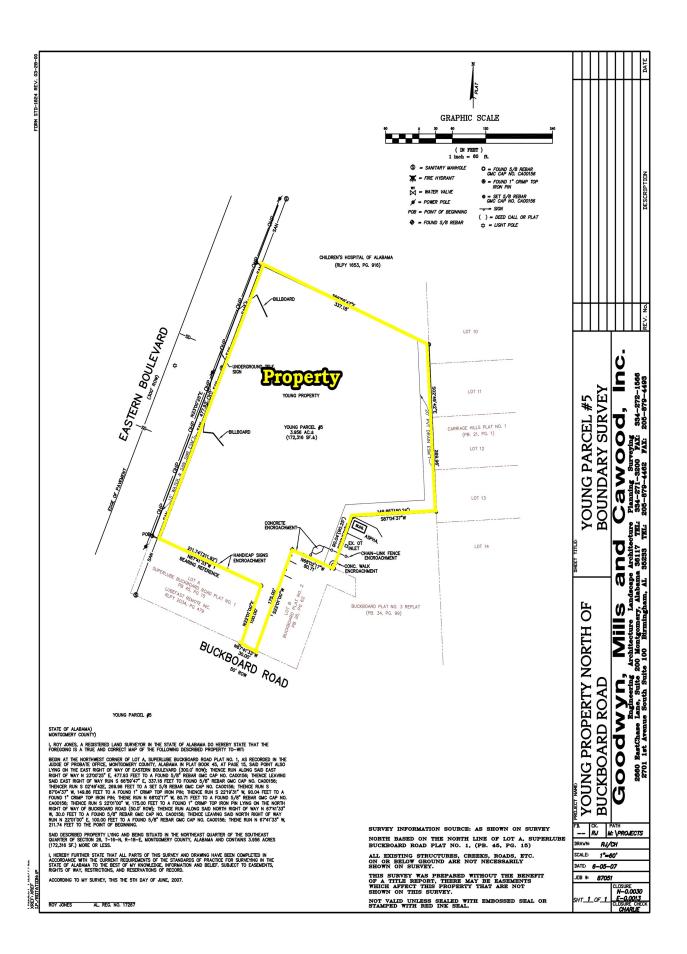

## + 3.9Acres - East Boulevard Montgomery, AL 36116

**Sale Price:** 

## \$149,900.00

- Land Size:  $\pm$  3.9Acres
- **Zoning:**
- **B-3 (Highway Commercial)** 40,582 (2022 AADT)
- **Traffic Count: Retail, Commercial**
- **Best Use:** •
- Visibility: **Excellent**
- **Possession:** Immediate •
- **Listing Type: Exclusive** •

## **PRICED TO SELL!**

East Boulevard Lot with excellent access and visibility. Great location for commercial use. Zoned B-3 (Highway Commercial). Contact John Stanley, CCIM, for more information at (334) 271-2475.