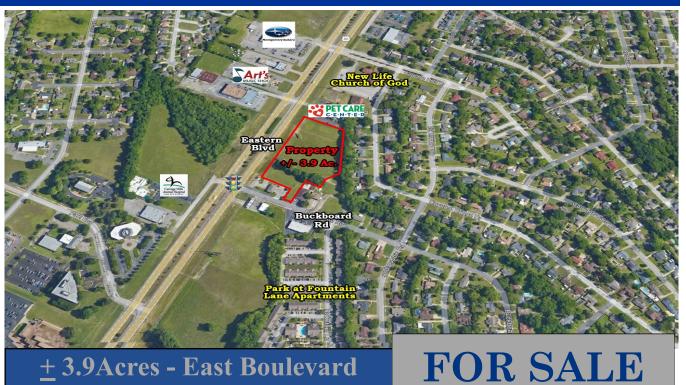

## + 3.9Acres - East Boulevard Montgomery, AL 36116

**Sale Price:** 

## **PRICED TO SELL!**

East Boulevard Lot with excellent access and visibility. Great location for commercial use. Zoned B-3 (Highway Commercial). Contact John Stanley, CCIM, for more information at (334) 271-2475.