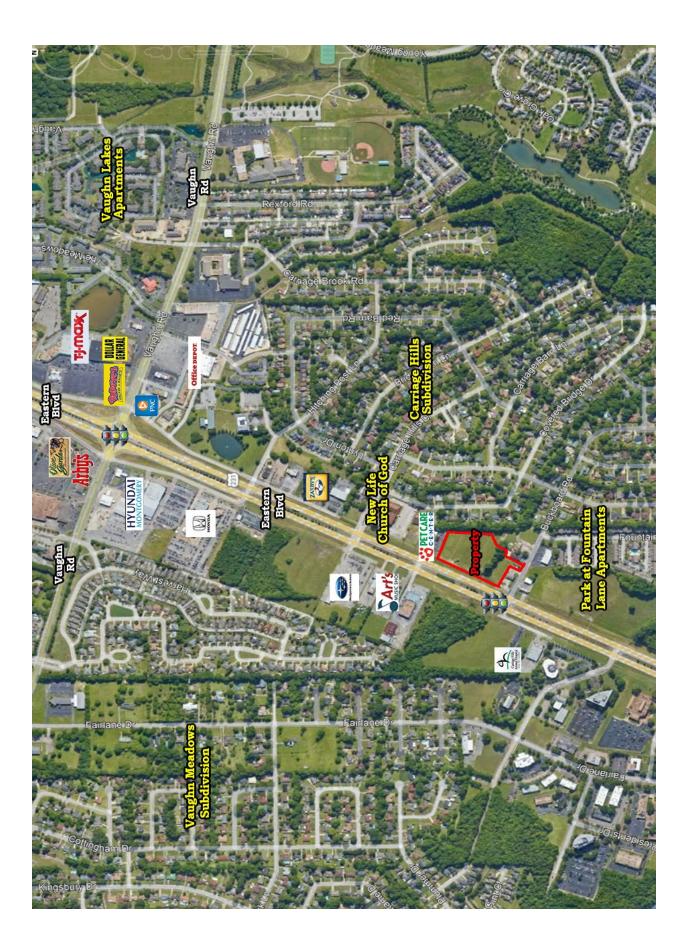

## + 3.9Acres - East Boulevard Montgomery, AL 36116

**Sale Price:** 

## **PRICED TO SELL!**

East Boulevard Lot with excellent access and visibility. Great location for commercial use. Zoned B-3 (Highway Commercial). Contact John Stanley, CCIM, for more information at (334) 271-2475.