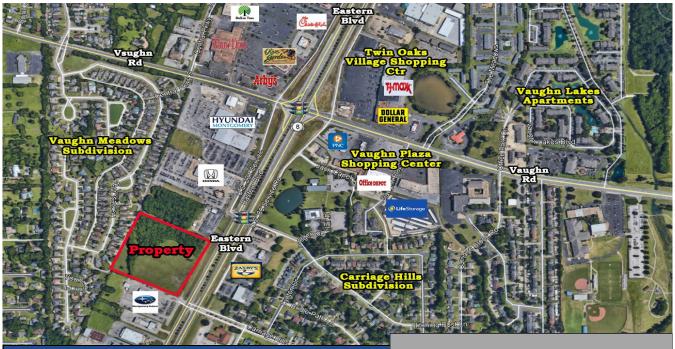

## **PRICED TO SELL!**

FOR SALE

Excellent commercial lot with + 652' of frontage on East Boulevard. Adjacent property owners include Montgomery Subaru, McConnell Honda and McConnell Acura. Sale Price does not include the existing billboard. Contact John Stanley, CCIM, for more information at (334) 271-2475.