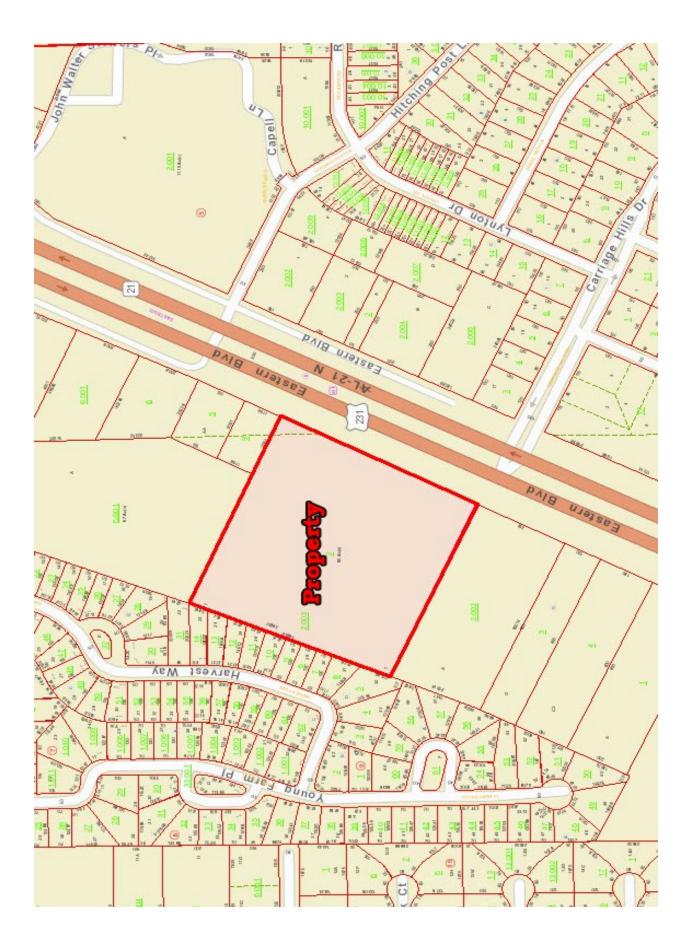

## \$650,000.00

- ± 9.614 Acres
- **Zoning:**
- **Traffic Count:**

Land Size:

- **Best Use:**
- **Exclusive**

- **B-3 (Highway Commercial)**
- 40,582 (2022 AADT)
  - Commercial, Automotive, Warehouse
- Visibility: **Excellent**
- **Possession:** Immediate
- **Listing Type:**

## **PRICED TO SELL!**

FOR SALE

Excellent commercial lot with + 652' of frontage on East Boulevard. Adjacent property owners include Montgomery Subaru, McConnell Honda and McConnell Acura. Sale Price does not include the existing billboard. Contact John Stanley, CCIM, for more information at (334) 271-2475.