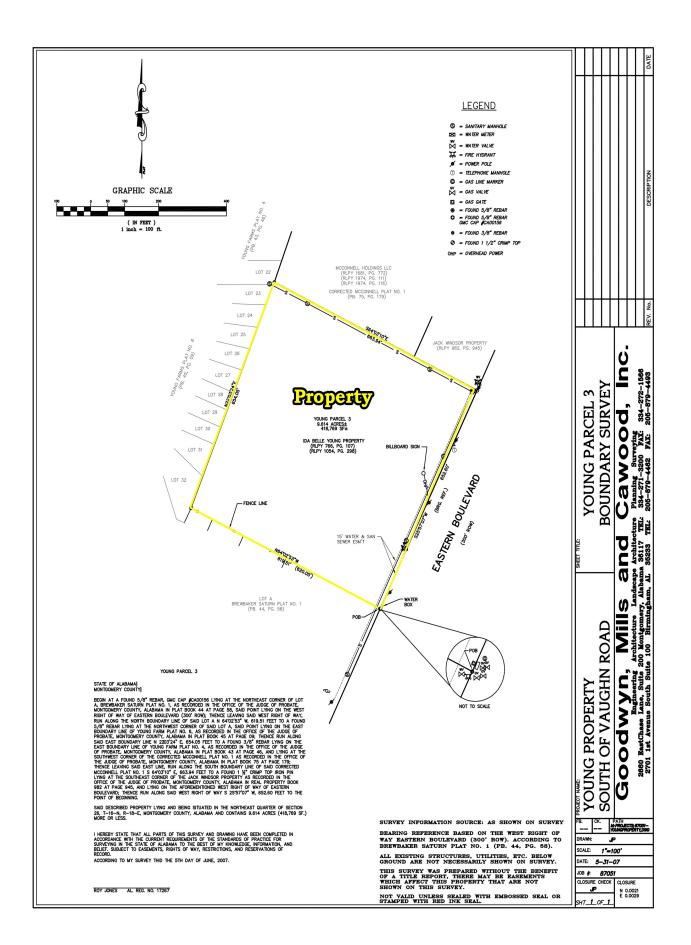

## + 9.614 Acres - East Boulevard Montgomery, AL 36116

Sale Price:

## \$650,000.00

- ± 9.614 Acres
- **Zoning:**
- **Traffic Count:**

Land Size:

- **Best Use:**
- **Exclusive**

- **B-3 (Highway Commercial)**
- 40,582 (2022 AADT)
  - Commercial, Automotive, Warehouse
- Visibility: **Excellent**
- **Possession:** Immediate
- **Listing Type:**

## **PRICED TO SELL!**

FOR SALE

Excellent commercial lot with + 652' of frontage on East Boulevard. Adjacent property owners include Montgomery Subaru, McConnell Honda and McConnell Acura. Sale Price does not include the existing billboard. Contact John Stanley, CCIM, for more information at (334) 271-2475.