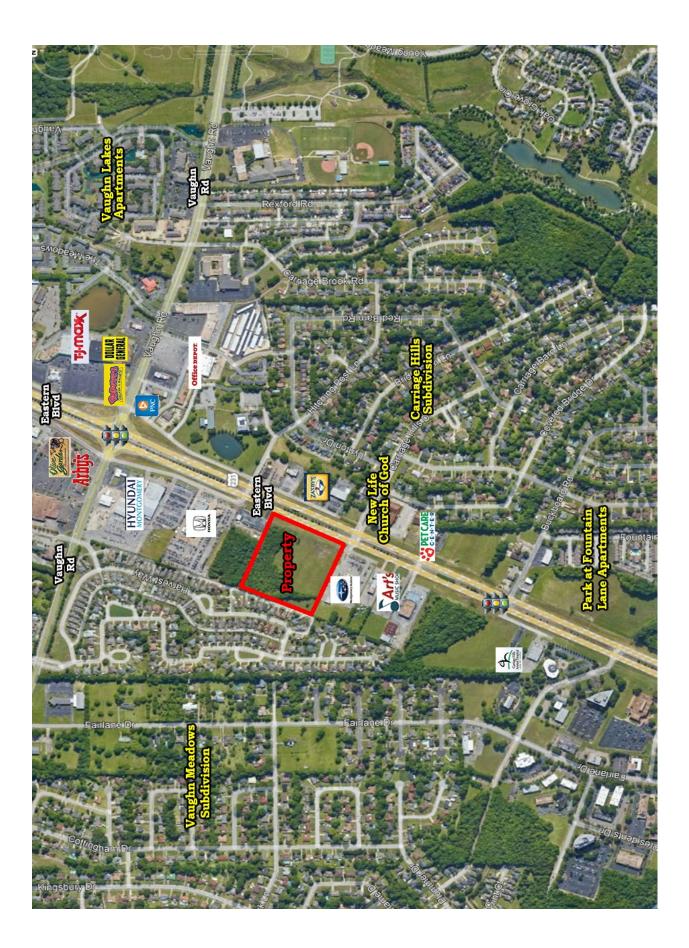

## **PRICED TO SELL!**

FOR SALE

Excellent commercial lot with + 652' of frontage on East Boulevard. Adjacent property owners include Montgomery Subaru, McConnell Honda and McConnell Acura. Sale Price does not include the existing billboard. Contact John Stanley, CCIM, for more information at (334) 271-2475.