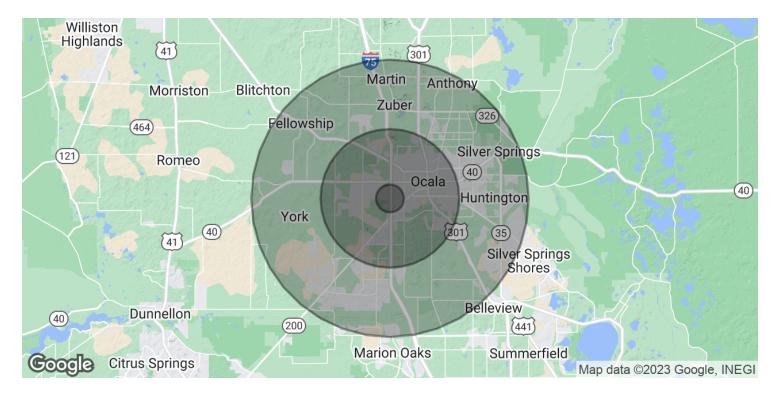

s and numerous generously sized offices. See floor plan. The top 2 floors are currently occupied by Signature Brands. According to the 2023 US News and World Report the Ocala Metro is the 10th safest, 6th fastest growing and 16th best places to retire. The Ocala Metro ranked #2 nationally in new single home construction per capita.

#### PROPERTY HIGHLIGHTS

- Great Location
- Lots of Parking
- Close to Airport, 200

FOR MORE INFORMATION CONTACT:



1930 SW 38 TH AVE OCALA, FL 34474

**ADDITIONAL PHOTOS** 

### OFFICE BUILDING FOR LEASE





FOR MORE INFORMATION CONTACT:



1930 SW 38 TH AVE OCALA, FL 34474

## LOCATION MAP

## OFFICE BUILDING FOR LEASE



FOR MORE INFORMATION CONTACT:



1930 SW 38 TH AVE OCALA, FL 34474

#### **DEMOGRAPHICS MAP & REPORT**

### OFFICE BUILDING FOR LEASE



| POPULATION           | 1 MILE | 5 MILES | 10 MILES |
|----------------------|--------|---------|----------|
| Total Population     | 3,039  | 61,721  | 193,723  |
| Average Age          | 39.9   | 43.5    | 45.7     |
| Average Age (Male)   | 39.8   | 41.5    | 43.6     |
| Average Age (Female) | 40.9   | 45.3    | 47.3     |

| HOUSEHOLDS & INCOME | 1 MILE    | 5 MILES   | 10 MILES  |
|---------------------|-----------|-----------|-----------|
| Total Households    | 1,288     | 28,934    | 89,030    |
| # of Persons per HH | 2.4       | 2.1       | 2.2       |
| Average HH Income   | \$53,939  | \$61,568  | \$60,690  |
| Average House Value | \$115,398 | \$161,276 | \$167,734 |

<sup>\*</sup> Demographic data derived from 2020 ACS - US Census

FOR MORE INFORMATION CONTACT: