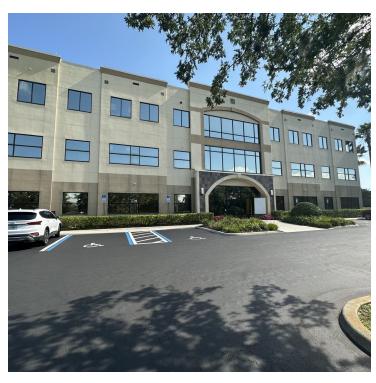

#### OFFICE BUILDING FOR LEASE

#### **PROPERTY OVERVIEW**

A prime Ocala location for this 9,172 sq. ft Class A professional office space available for immediate lease. Occupying the entire first floor of the Meadowbrook building, this space was previously used for professional offices and large classrooms. The building fronts I-75, and is less than 2 mile from 60th Avenue (Ocala International Airport). For employees it's near many restaurants, businesses, medical and within eye sight of the College of Central Florida. The property has ample parking with the space divided into 2 equal portions. It has large centrally located bathrooms, kitchenettes, server and storage rooms, conference areas and numerous generously sized offices. See floor plan. The top 2 floors are currently occupied by Signature Brands. According to the 2023 US News and World Report the Ocala Metro is the 10th safest, 6th fastest growing and 16th best places to retire. The Ocala Metro ranked #2 nationally in new single home construction per capita.