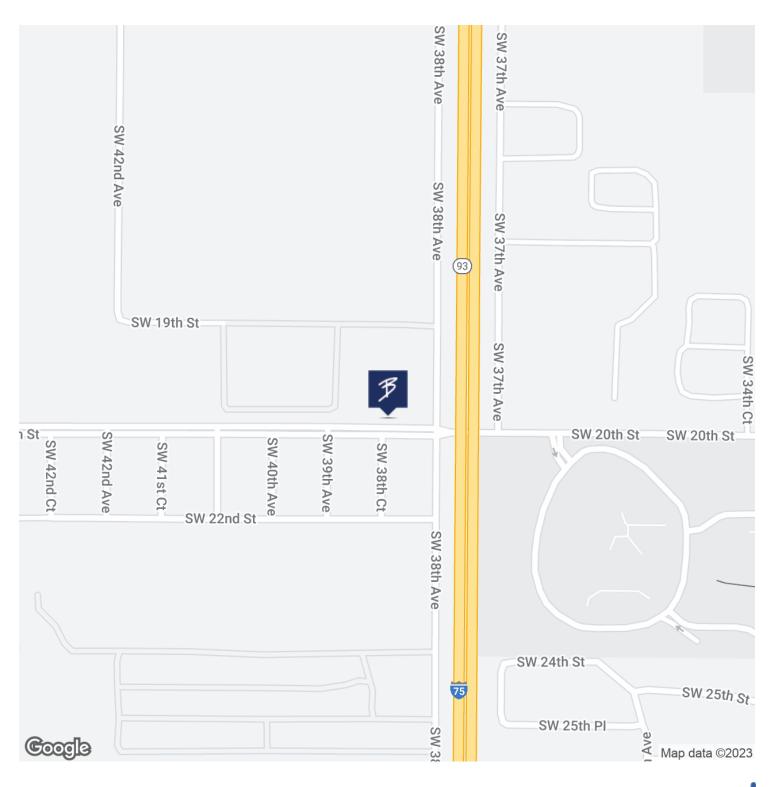

he space divided into 2 equal portions. It has large centrally located bathrooms, kitchenettes, server and storage rooms, conference areas and numerous generously sized offices. See floor plan. The top 2 floors are currently occupied by Signature Brands. According to the 2023 US News and World Report the Ocala Metro is the 10th safest, 6th fastest growing and 16th best places to retire. The Ocala Metro ranked #2 nationally in new single home construction per capita.

#### PROPERTY HIGHLIGHTS

- Great Location
- Lots of Parking
- Close to Airport, 200

FOR MORE INFORMATION CONTACT:



1930 SW 38 TH AVE OCALA, FL 34474

**ADDITIONAL PHOTOS** 

### OFFICE BUILDING FOR LEASE





FOR MORE INFORMATION CONTACT:



1930 SW 38 TH AVE OCALA, FL 34474

## LOCATION MAP

## OFFICE BUILDING FOR LEASE



FOR MORE INFORMATION CONTACT:



1930 SW 38 TH AVE OCALA, FL 34474

#### **DEMOGRAPHICS MAP & REPORT**

### OFFICE BUILDING FOR LEASE



| POPULATION           | 1 MILE | 5 MILES | 10 MILES |
|----------------------|--------|---------|----------|
| Total Population     | 3,039  | 61,721  | 193,723  |
| Average Age          | 39.9   | 43.5    | 45.7     |
| Average Age (Male)   | 39.8   | 41.5    | 43.6     |
| Average Age (Female) | 40.9   | 45.3    | 47.3     |

| HOUSEHOLDS & INCOME | 1 MILE    | 5 MILES   | 10 MILES  |
|---------------------|-----------|-----------|-----------|
| Total Households    | 1,288     | 28,934    | 89,030    |
| # of Persons per HH | 2.4       | 2.1       | 2.2       |
| Average HH Income   | \$53,939  | \$61,568  | \$60,690  |
| Average House Value | \$115,