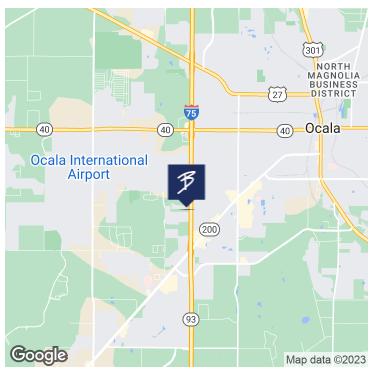

1930 SW 38 TH AVE OCALA, FL 34474

#### **EXECUTIVE SUMMARY**

#### OFFICE BUILDING FOR LEASE





#### OFFERING SUMMARY

Available SF: 4,586 - 7,192 SF

Lease Rate: \$18.00 SF/yr (NNN)

Lot Size: 152460.0 Acres

Year Built: 2005

Building Size: 30,814 SF

Renovated: 2012

Zoning: M1

Market: Office

Submarket: Professional

#### **PROPERTY OVERVIEW**

A prime Ocala location for this 9,172 sq. ft Class A professional office space available for immediate lease. Occupying the entire first floor of the Meadowbrook building, this space was previously used for professional offices and large classrooms. The building fronts I-75, and is less than 2 mile from 60th Avenue (Ocala International Airport). For employees it's near many restaurants, businesses, medical and within eye sight of the College of Central Florida. The property has ample parking with the space divided into 2 equal portions.