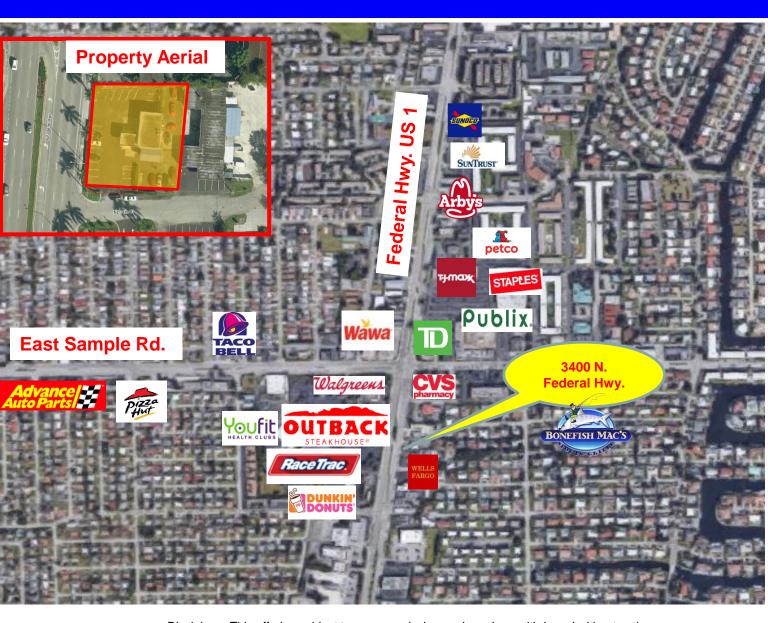

## Property Aerial & Location Map

For Sale \$1,599,900 For Lease \$7,000 Per Month NNN

> 3400 North Federal Hwy. Lighthouse Point, FL 33064

Disclaimer: This offering subject to errors, omissions, prior sale or withdrawal without notice.