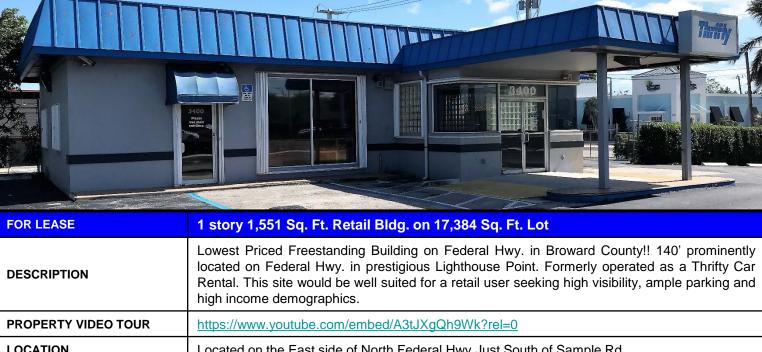

## Lowest Priced Freestanding Bldg. on Federal Hwy.

For Sale \$1,400,000 For Lease \$7,000 Per Month NNN

> 3400 North Federal Hwy. Lighthouse Point, FL 33064

**LOCATION** Located on the East side of North Federal Hwy Just South of Sample Rd. **PARKING/ YEAR BUILT** 20 Parking Spaces Built in 1964 For Sale \$1,400,000 or \$902/ Sq. Ft. Bldg. \$80/ Sq. Ft. Property **PRICING** For Lease \$7,000 per month or \$50.51 / Sq. Ft. **MUNCIPALITY/ZONING** City of Lighthouse Point / B-3A Zoning TRAFFIC COUNT 47,4548 Cars per Day North Federal Hwy. **PARCEL ID** 4843 19 07 0020 1 mile 3 mile 5 mile **DEMOGRAPHICS HH Population:** 17.214 110,122 227,441 2023 Estimate Average HH Income: \$90.062 \$73.790 \$78,153