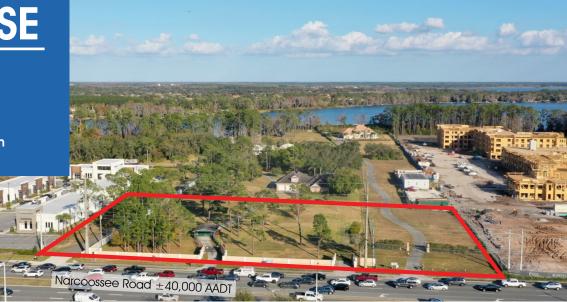

## For Lease: Inquire For Pricing

North Parcel:  $\pm$  1.07 Acres South Parcel:  $\pm$  1.25 Acres

Approved for up to 25,000 SF Commercial

## HIGHLIGHTS

2,700 High-End Units Under Development within 1 mile

± **38,000 AADT** Narcoossee Road

Two of the last available retail outparcels within the highly sought after corridor within rapidly expanding Lake Nona

Both outparcels feature  $\pm 348~\text{ft}$  total of frontage along main retail corridor from 417 to Boggy Creek

Located two blocks north of a signalized intersection sharing access with the Narcoossee Cove Multifamily and Retail development

Over 2,700 high-end apartment units either under development or recently built within 1 mile of parcels

Lake Nona Campus Valencia College (7,000 students) and Lake Nona High School (3,300 students) are located  $\pm 1$  mile south of site