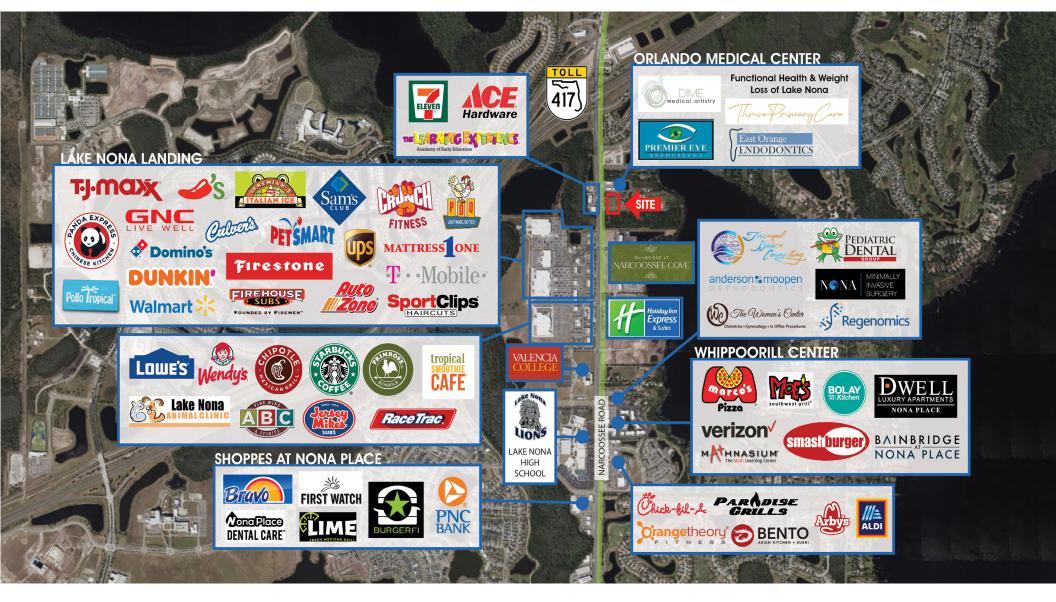

## THE NEIGHBORHOOD

Over 2,700 high-end apartment units either under development or recently built within 1 mile of parcels

Lake Nona Campus Valencia College (7,000 students) and Lake Nona High School (3,300 students) are located  $\pm 1$  mile south of site