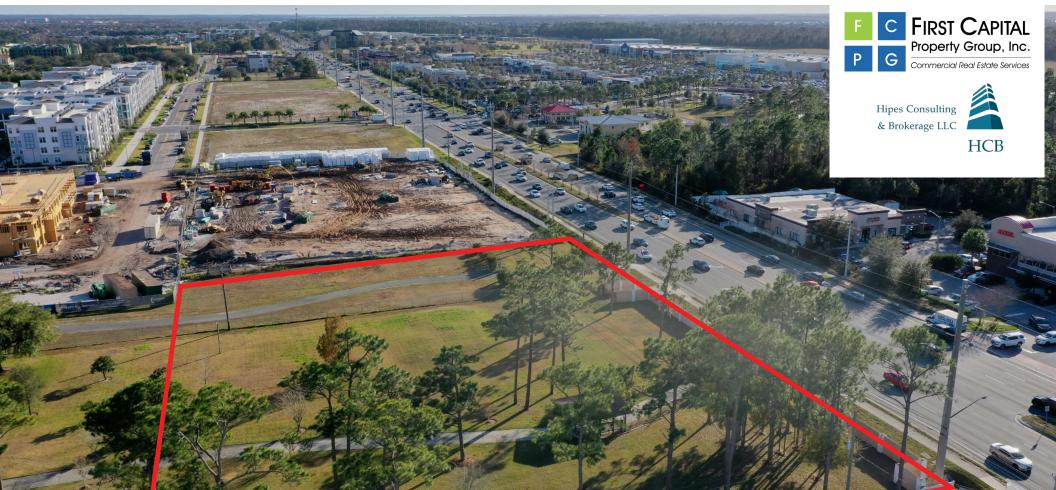

## For Lease: Inquire For Pricing

North Parcel:  $\pm$  1.07 Acres South Parcel:  $\pm$  1.25 Acres

Approved for up to 25,000 SF Commercial

## HIGHLIGHTS

2,700 High-End Units Under Development within 1 mile

± **38,000 AADT** Narcoossee Road

Two of the last available retail outparcels within the highly sought after corridor within rapidly expanding Lake Nona

Both outparcels feature  $\pm 348~\text{ft}$  total of frontage along main retail corridor from 417 to Boggy Creek

Located two blocks north of a signalized intersection sharing access with the Narcoossee Cove Multifamily and Retail development