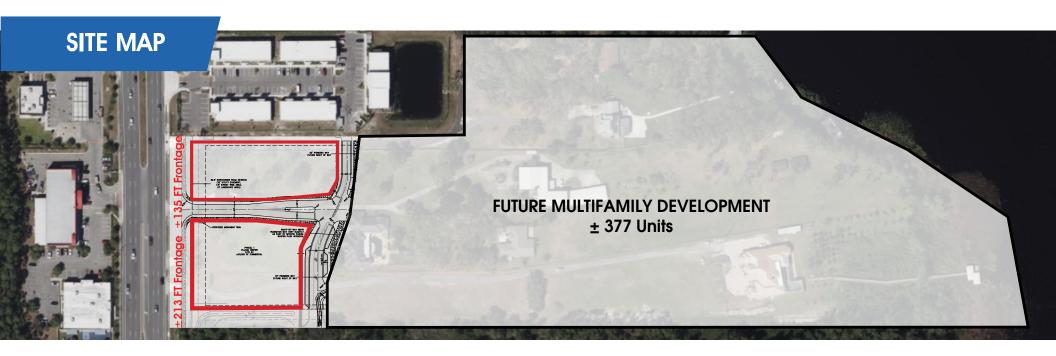

## For Lease: Inquire For Pricing

North Parcel:  $\pm$  1.07 Acres South Parcel:  $\pm$  1.25 Acres

Approved for up to 25,000 SF Commercial

## HIGHLIGHTS

2,700 High-End Units Under Development within 1 mile

± **38,000 AADT** Narcoossee Road

Two of the last available retail outparcels within the highly sought after corridor within rapidly expanding Lake Nona

Both outparcels feature  $\pm 348~\text{ft}$  total of frontage along main retail corridor from 417 to Boggy Creek

Located two blocks north of a signalized intersection sharing access with the Narcoossee Cove Multifamily and Retail development

Over 2,700 high-end apartment units either under development or recently built within 1 mile of parcels

Lake Nona Campus Valencia College (7,000 students) and Lake Nona High School (3,300 students) are located  $\pm 1$  mile south of site