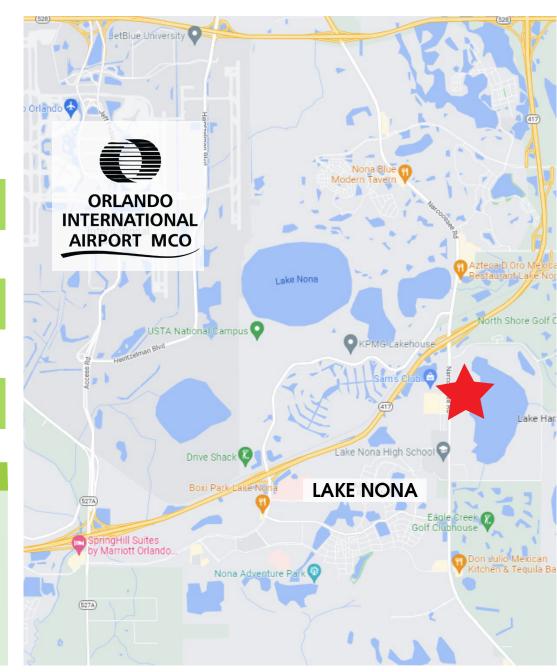

## THE NEIGHBORHOOD

Over 2,700 high-end apartment units either under development or recently built within 1 mile of parcels

Lake Nona Campus Valencia College (7,000 students) and Lake Nona High School (3,300 students) are located  $\pm 1$  mile south of site