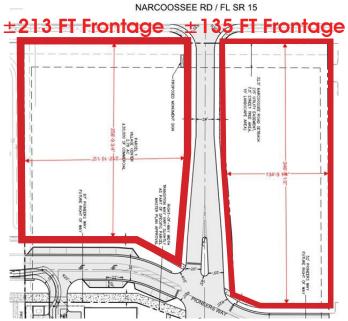

## For Lease: Inquire For Pricing

North Parcel:  $\pm$  1.07 Acres South Parcel:  $\pm$  1.25 Acres

Approved for up to 25,000 SF Commercial

Both outparcels feature  $\pm 348~\text{ft}$  total of frontage along main retail corridor from 417 to Boggy Creek

Located two blocks north of a signalized intersection sharing access with the Narcoossee Cove Multifamily and Retail development