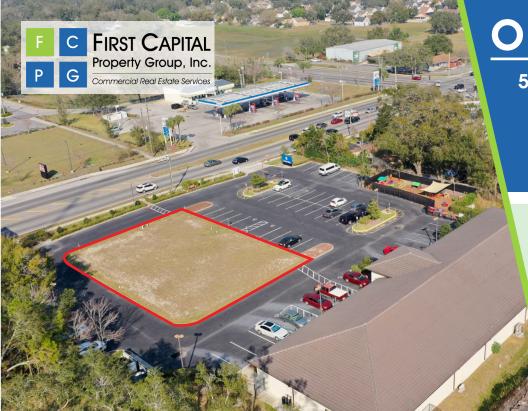

# **OUTPARCEL AVAILABLE**

#### 5524 Clarcona Ocoee Rd, Orlando, FL 32810

Contact: Dan Van Nada, CCIM E: Dan@FCPG.com Vice President of Brokerage Services P: 407.872.0177 ext. 117

Contact: Trey Gravenstein E: Trey@FCPG.com
Vice President of Brokerage Services P: 407.872.0177 ext. 119

#### Available: Call to Inquire

 $\pm$  10,000 SF of Land ( $\pm$  0.23 Acres)  $\pm$  6,000 Buildable SF

Utilities to site and onsite retention already factored in, allowing for maximum footprint within pad

Co-tenancy within the complex includes CenterWell and We Love Kids Learning Center

Located within 10 minutes of 59,448 rooftops

Designated bus stop located directly in front of outparcel

Strategically positioned 5 minutes from high-traffic Orange Blossom Trail and Maitland Blvd.

Situated across from the Walmart Neighborhood Market anchored power center