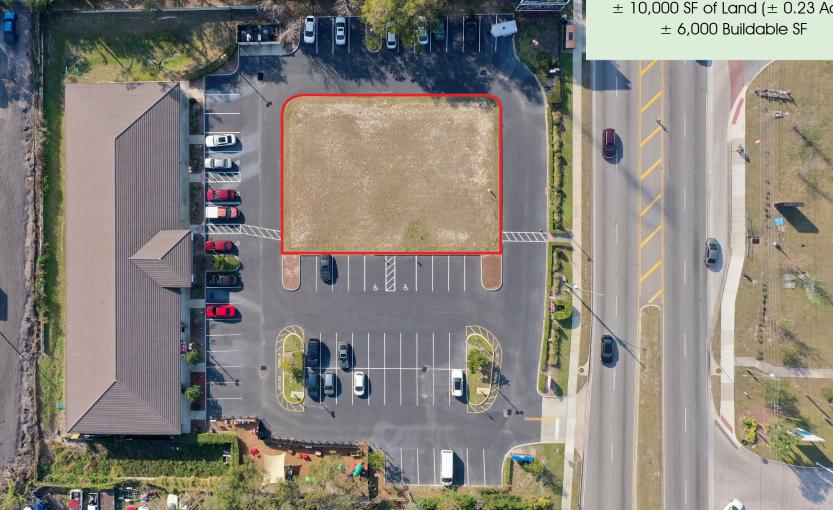

#### Available: Call to Inquire

 $\pm$  10,000 SF of Land ( $\pm$  0.23 Acres)  $\pm$  6,000 Buildable SF

Utilities to site and onsite retention already factored in, allowing for maximum footprint within pad

### **PROPERTY DETAILS**

 $\pm$  10,000 SF of Land ( $\pm$  0.23 Acres)

■ 615 E. Colonial Dr., Orlando, FL 32803 ■ Phone: 407.872.0209 ■ www.FCPG.com

Information furnished regarding the subject property is believed to be accurate, but no guarantee or representation is made. References to square footage are approximate. This offering is subject to errors, omissions, prior sale or lease or withdrawal without notice. @2023 First Capital Property Group, Inc., Licensed Real Estate Brokers & Managers.