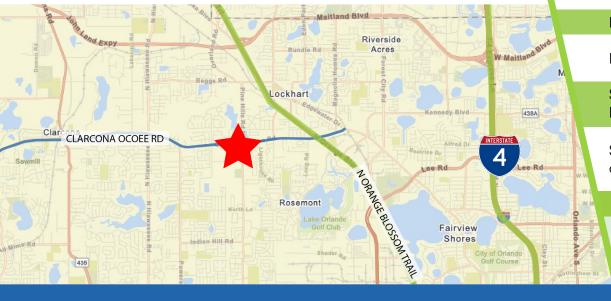

es P: 407.872.0177 ext. 119

#### Available: Call to Inquire

 $\pm$  10,000 SF of Land ( $\pm$  0.23 Acres)  $\pm$  6,000 Buildable SF



Utilities to site and onsite retention already factored in, allowing for maximum footprint within pad

Co-tenancy within the complex includes CenterWell and We Love Kids Learning Center

Located within 10 minutes of 59,448 rooftops

Designated bus stop located directly in front of outparcel

Strategically positioned 5 minutes from high-traffic Orange Blossom Trail and Maitland Blvd.

Situated across from the Walmart Neighborhood Market anchored power center

## 2023 DEMOGRAPHICS

Average HH **Total Population** Total Households Income 5 Mins 36,286 12.342 \$64,501  $10_{\mathsf{Mins}}$ 1656,481 \$75,404 60,417 5<sub>Mins</sub> 407,469 154,905 \$86,058



■ 615 E. Colonial Dr., Orlando, FL 32803 ■ Phone: 407.872.0209 ■ www.FCPG.com

Information furnished regarding the subject property is believed to be accurate, but no guarantee or representation is made. References to square footage are approximate. This offering is subject to errors, omissions, prior sale or lease or withdrawal without notice. ©2023 First Capital Property Group, Inc., Licensed Real Estate Brokers & Managers.

## **SITE MAP**

### **PROPERTY DETAILS**

 $\pm$  10,000 SF of Land ( $\pm$  0.23 Acres)



■ 615 E. Colonial Dr., Orlando, FL 32803 ■ Phone: 407.872.0209 ■ www.FCPG.com

Information furnished regarding the subject property is believed to be accurate, but no guarantee or representation is made. References to square footage are approximate. This offering is subject