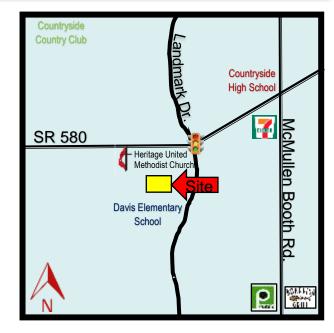

PRESENT USE: Office / Classroom

MORTGAGE HOLDER: N/A

LOCATION: SW corner of Landmark Dr. and SR 580

**ZONING**: I – Institutional (City of Clearwater) LAND USE: I - Institutional FLOOD ZONE: X (No Flood Insurance Required)