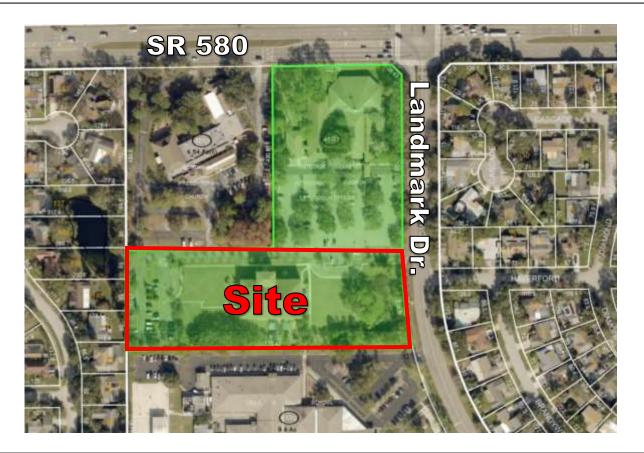

## **PROPERTY OVERVIEW**

ADDRESS: 2680 Landmark Dr. Clearwater, FL 33761

LAND AREA: 4.5 acres MOL DIMENSIONS: 269' X 775'

IMPROVEMENTS: 32,788 SF

**YEAR BUILT**: 2010

PARKING: 160 spaces including cross easements

PRESENT USE: Office / Classroom

MORTGAGE HOLDER: N/A

LOCATION: SW corner of Landmark Dr. and SR 580

**ZONING**: I – Institutional (City of Clearwater) LAND USE: I - Institutional FLOOD ZONE: X (No Flood Insurance Required)