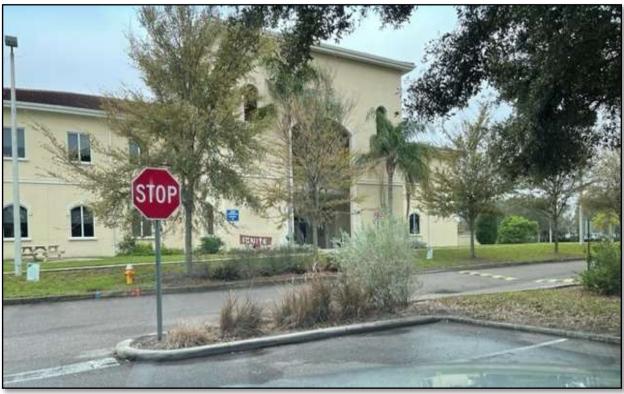

## ADMINISTRATIVE BUILDING FOR SALE

## 2680 LANDMARK DR. CLEARWATER, FL 33761

- 32,788 SF
- TWO STORY BUILDING/ELEVATOR
- 4.5 ACRES MOL
- ZONING: INSTITUTIONAL
- PRICE: \$5,500,000

TRAFFIC COUNT: N/A

**PRICE**: \$5,500,000

TERMS: Cash at Closing

**NOTES**: Exceptional building housing youth Ministry. Classrooms, auditorium, or office. Building is great for repositioning to medical and or office.