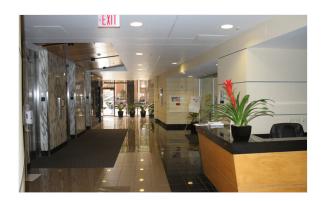

109 E Church Street, Orlando, FL 32801

4th Floor - Suite 425 1,923± RSF \$4,500.00/month Basement 2,466± RSF \$4,521.00/month

- > Office space available in Sunrise Bank building
- > Covered parking in connected garage included
- > On-site security guard
- > Recently renovated lobby with modern finishes
- > Bank branch on premises
- > Excellent Downtown Orlando location
- > Within walking distance to area restaurants, retail, and Lake Eola
- > Easy access to Interstate-4 and State Road 408