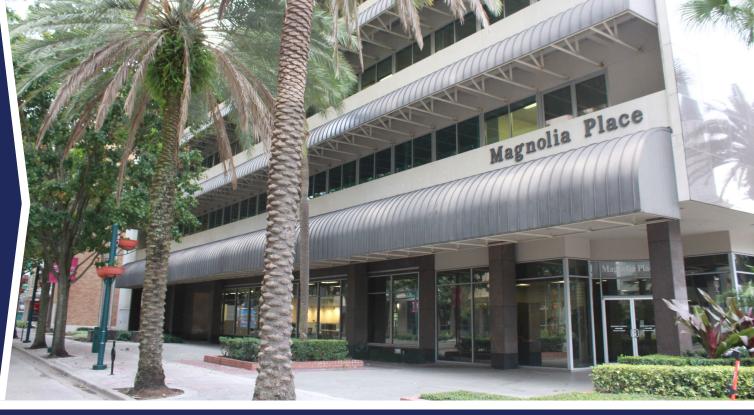

109 E Church Street, Orlando, FL 32801

4th Floor - Suite 425 1,923± RSF \$4,500.00/month Basement 2,466± RSF \$4,521.00/month

- > Office space available in Sunrise Bank building
- > Covered parking in connected garage included
- > On-site security guard
- > Recently renovated lobby with modern finishes
- > Bank branch on premises
- > Excellent Downtown Orlando location
- > Within walking distance to area restaurants, retail, and Lake Eola
- > Easy access to Interstate-4 and State Road 408