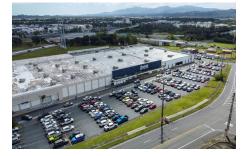

#### **Prime Location**

Plaza del Este is located between PR-3 and PR-66 in Carolina and is visible from a 360 degree. The property is only 5 minutes from the Luis Muñoz Marin Airport. Within one mile other major tenants include TJMaxx, Burlington, Office Depot, JC Penney and Rooms to Go. Within 3 miles of the property is Plaza Carolina, and Plaza Escorial Shopping Center, Museo del Niño of Carolina, universities such as University of Puerto Rico Carolina, Ana G. Mendez, Caribbean University, NUC University, among others. Carolina is the third most densely populated submarket in San Juan and severs a trade area of over 1 million people.

#### Aerial