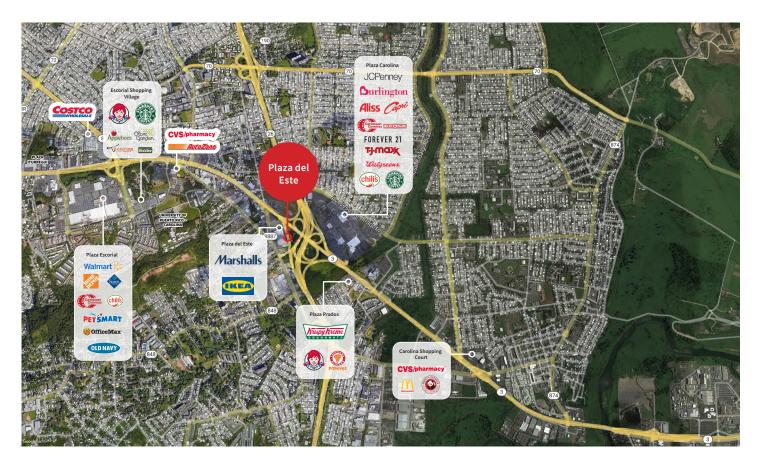

#### **Prime Location**

Plaza del Este is located between PR-3 and PR-66 in Carolina and is visible from a 360 degree. The property is only 5 minutes from the Luis Muñoz Marin Airport. Within one mile other major tenants include TJMaxx, Burlington, Office Depot, JC Penney and Rooms to Go. Within 3 miles of the property is Plaza Carolina, and Plaza Escorial Shopping Center, Museo del Niño of Carolina, universities such as University of Puerto Rico Carolina, Ana G. Mendez, Caribbean University, NUC University, among others. Carolina is the third most densely populated submarket in San Juan and severs a trade area of over 1 million people.

#### Aerial