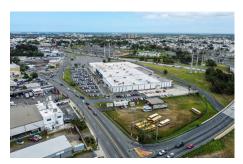

#### Aerial

#### **Prime Location**

Plaza del Este is located between PR-3 and PR-66 in Carolina and is visible from a 360 degree. The property is only 5 minutes from the Luis Muñoz Marin Airport. Within one mile other major tenants include TJMaxx, Burlington, Office Depot, JC Penney and Rooms to Go. Within 3 miles of the property is Plaza Carolina, and Plaza Escorial Shopping Center, Museo del Niño of Carolina, universities such as University of Puerto Rico Carolina, Ana G. Mendez, Caribbean University, NUC University, among others. Carolina is the third most densely populated submarket in San Juan and severs a trade area of over 1 million people.