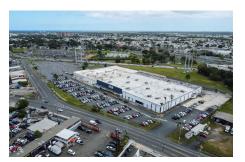

#### Aerial

#### **Prime Location**

Plaza del Este is located between PR-3 and PR-66 in Carolina and is visible from a 360 degree. The property is only 5 minutes from the Luis Muñoz Marin Airport. Within one mile other major tenants include TJMaxx, Burlington, Office Depot, JC Penney and Rooms to Go. Within 3 miles of the property is Plaza Carolina, and Plaza Escorial Shopping Center, Museo del Niño of Carolina, universities such as University of Puerto Rico Carolina, Ana G. Mendez, Caribbean University, NUC University, among others. Carolina is the third most densely populated submarket in San Juan and severs a trade area of over 1 million people.