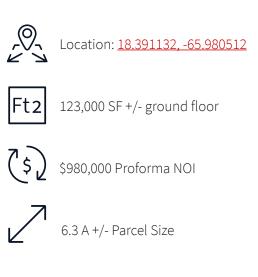

123,000 SF +/-For Sale

#### **Prime Location**

Plaza del Este is located between PR-3 and PR-66 in Carolina and is visible from a 360 degree. The property is only 5 minutes from the Luis Muñoz Marin Airport. Within one mile other major tenants include TJMaxx, Burlington, Office Depot, JC Penney and Rooms to Go. Within 3 miles of the property is Plaza Carolina, and Plaza Escorial Shopping Center, Museo del Niño of Carolina, universities such as University of Puerto Rico Carolina, Ana G. Mendez, Caribbean University, NUC University, among others. Carolina is the third most densely populated submarket in San Juan and severs a trade area of over 1 million people.