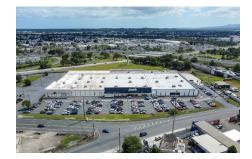

#### **Prime Location**

Plaza del Este is located between PR-3 and PR-66 in Carolina and is visible from a 360 degree. The property is only 5 minutes from the Luis Muñoz Marin Airport. Within one mile other major tenants include TJMaxx, Burlington, Office Depot, JC Penney and Rooms to Go. Within 3 miles of the property is Plaza Carolina, and Plaza Escorial Shopping Center, Museo del Niño of Carolina, universities such as University of Puerto Rico Carolina, Ana G. Mendez, Caribbean University, NUC University, among others. Carolina is the third most densely populated submarket in San Juan and severs a trade area of over 1 million people.

#### Aerial