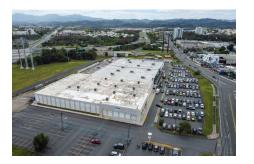

0 27 González Giusti Street Suite 101, Guaynabo PR 00968 www.us.jll.com/puerto-rico



### **Retail Investment Building**

#### **Prime Location**

Plaza del Este is located between PR-3 and PR-66 in Carolina and is visible from a 360 degree. The property is only 5 minutes from the Luis Muñoz Marin Airport. Within one mile other major tenants include TJMaxx, Burlington, Office Depot, JC Penney and Rooms to Go. Within 3 miles of the property is Plaza Carolina, and Plaza Escorial Shopping Center, Museo del Niño of Carolina, universities such as University of Puerto Rico Carolina, Ana G. Mendez, Caribbean University, NUC University, among others. Carolina is the third most densely populated submarket in San Juan and severs a trade area of over 1 million people.



#### Aerial



### Gallery





























**Proposed Ikea Elevations** 





## **Retail Investment Building**

PR-3 & PR-66 Carolina, Puerto Rico

| Demographics                      | 1-mile   | 3-mile   | 5-mile   |
|-----------------------------------|----------|----------|----------|
| Population                        | 25,057   | 147,496  | 283,436  |
| Households                        | 9,625    | 56,478   | 108,359  |
| Purchasing Power*                 | \$19,738 | \$19,230 | \$19,735 |
| *Per capita<br>Source: Esri, 2020 |          |          |          |