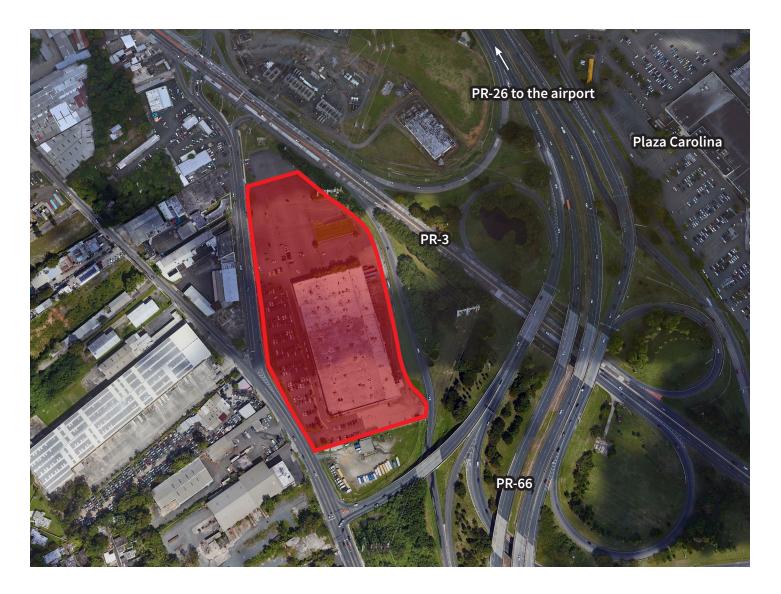

#### **Prime Location**

Plaza del Este is located between PR-3 and PR-66 in Carolina and is visible from a 360 degree. The property is only 5 minutes from the Luis Muñoz Marin Airport. Within one mile other major tenants include TJMaxx, Burlington, Office Depot, JC Penney and Rooms to Go. Within 3 miles of the property is Plaza Carolina, and Plaza Escorial Shopping Center, Museo del Niño of Carolina, universities such as University of Puerto Rico Carolina, Ana G. Mendez, Caribbean University, NUC University, among others. Carolina is the third most densely populated submarket in San Juan and severs a trade area of over 1 million people.

#### Aerial