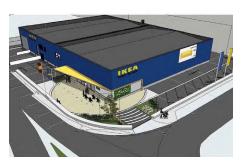

eet Suite 101, Guaynabo PR 00968 www.us.jll.com/puerto-rico



### **Retail Investment Building**

#### **Prime Location**

Plaza del Este is located between PR-3 and PR-66 in Carolina and is visible from a 360 degree. The property is only 5 minutes from the Luis Muñoz Marin Airport. Within one mile other major tenants include TJMaxx, Burlington, Office Depot, JC Penney and Rooms to Go. Within 3 miles of the property is Plaza Carolina, and Plaza Escorial Shopping Center, Museo del Niño of Carolina, universities such as University of Puerto Rico Carolina, Ana G. Mendez, Caribbean University, NUC University, among others. Carolina is the third most densely populated submarket in San Juan and severs a trade area of over 1 million people.



#### Aerial



### Gallery





























**Proposed Ikea Elevations** 





## **Retail Investment Building**

PR-3 & PR-66 Carolina, Puerto Rico

| Demographics                      | 1-mile   | 3-mile   | 5-mile   |
|-----------------------------------|----------|----------|----------|
| Population                        | 25,057   | 147,496  | 283,436  |
| Households                        | 9,625    | 56,478   | 108,359  |
| Purchasing Power*                 | \$19,738 | \$19,230 | \$19,735 |
| *Per capita<br>Source: Esri, 2020 |          |          |          |