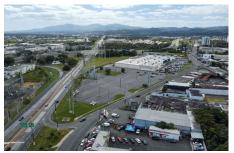

27 González Giusti Street Suite 101, Guaynabo PR 00968 www.us.jll.com/puerto-rico



### **Retail Investment Building**

#### **Prime Location**

Plaza del Este is located between PR-3 and PR-66 in Carolina and is visible from a 360 degree. The property is only 5 minutes from the Luis Muñoz Marin Airport. Within one mile other major tenants include TJMaxx, Burlington, Office Depot, JC Penney and Rooms to Go. Within 3 miles of the property is Plaza Carolina, and Plaza Escorial Shopping Center, Museo del Niño of Carolina, universities such as University of Puerto Rico Carolina, Ana G. Mendez, Caribbean University, NUC University, among others. Carolina is the third most densely populated submarket in San Juan and severs a trade area of over 1 million people.



#### Aerial



### Gallery





























**Proposed Ikea Elevations** 





## **Retail Investment Building**

PR-3 & PR-66 Carolina, Puerto Rico

| Demographics                      | 1-mile   | 3-mile   | 5-mile   |
|-----------------------------------|----------|----------|----------|
| Population                        | 25,057   | 147,496  | 283,436  |
| Households                        | 9,625    | 56,478   | 108,359  |
| Purchasing Power*                 | \$19,738 | \$19,230 | \$19,735 |
| *Per capita<br>Source: Esri, 2020 |          |          |          |