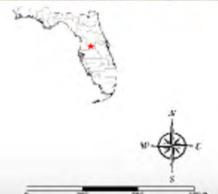

#### Conservation Easement Equestrian Land Types: Farms & Nurseries Properties Ranch Uplands / Wetlands: 80/30 Seffner Sand Ona Fine Sand Soil Types: • Anclote & Myakka Soils Myakka Sand Taxes & Tax Year: \$433.00 for 2023 Agriculture/ Green Swamp Zoning / FLU: Rural 1du/5ac Lake Frontage / Water Small pond Features: Road Frontage: 1380' Bay Lake Road Perimeter & Cross Fenced Fencing: Current Use: Grazing Argentine Bahia Grass Types: Potential Recreational / Alt Hunting/Farming/Sod Uses: Improved Pasture with Cypress Pond & scattered oak Land Cover: woods Structures & Year Built: Covered cowpens built 2021 Covered Cowpens built 2021, Perimeter & Cross fencing Main Infrastructure: Game Populations Deer, Turkey Information: