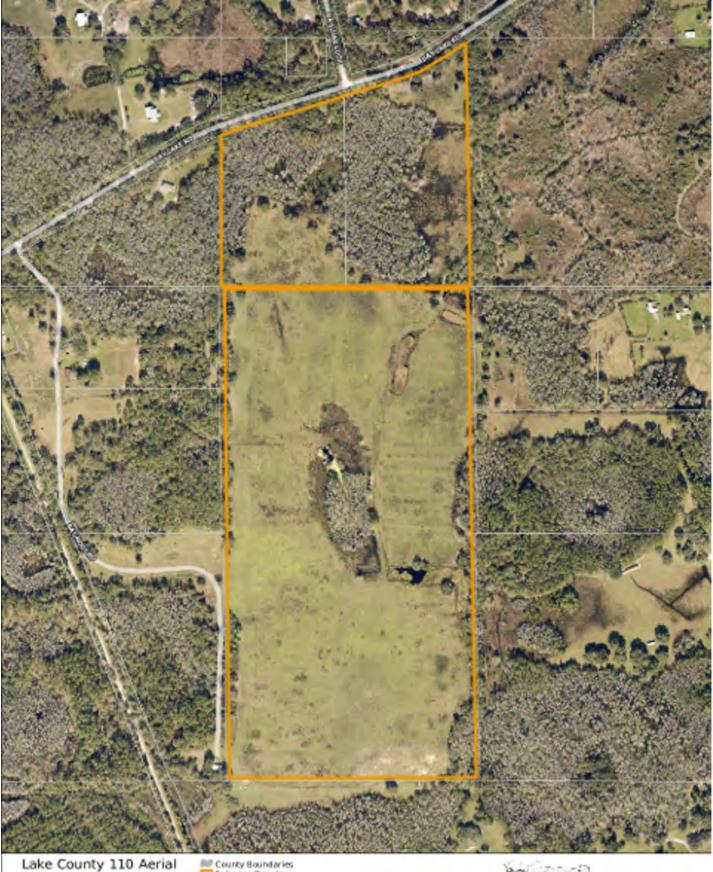

#### LAKE COUNTY RANCH LAND 110 | BAY LAKE RD GROVELAND, FL 34736

County Boundaries Polygons Drawing Lines Drawing Labels Drawing Points Drawing Streets NapWise V Parcel Outlines

### **PROPERTY OVERVIEW**

Nice pasture in Western Lake County. This land is situated far enough out to be quiet and secluded but close enough to town to get to what you need within minutes. This property features a new barn and cowpens constructed in 2021 as well as new perimeter and cross fencing and a new 4" well. Good access of newly paved Bay Lake Road. Adjacent to properties encumbered with conservation easements and it's location in the heart of the Green Swamp Area of Critical Concern make this a prime candidate to sell a conservation easement or stay protected from future development. Plenty of wildlife, good grazing and location make this ranch desirable.

#### Conservation Easement Equestrian Land Types: Farms & Nurseries Properties Ranch Uplands / Wetlands: 80/30 Seffner Sand Ona Fine Sand Soil Types: • Anclote & Myakka Soils Myakka Sand Taxes & Tax Year: \$433.00 for 2023 Agriculture/ Green Swamp Zoning / FLU: Rural 1du/5ac Lake Frontage / Water Small pond Features: Road Frontage: 1380' Bay Lake Road Perimeter & Cross Fenced Fencing: Current Use: Grazing Argentine Bahia Grass Types: Potential Recreational / Alt Hunting/Farming/Sod Uses: Improved Pasture with Cypress Pond & scattered oak Land Cover: woods Structures & Year Built: Covered cowpens built 2021 Covered Cowpens built 2021, Perimeter & Cross fencing Main Infrastructure: Game Populations Deer, Turkey Information: