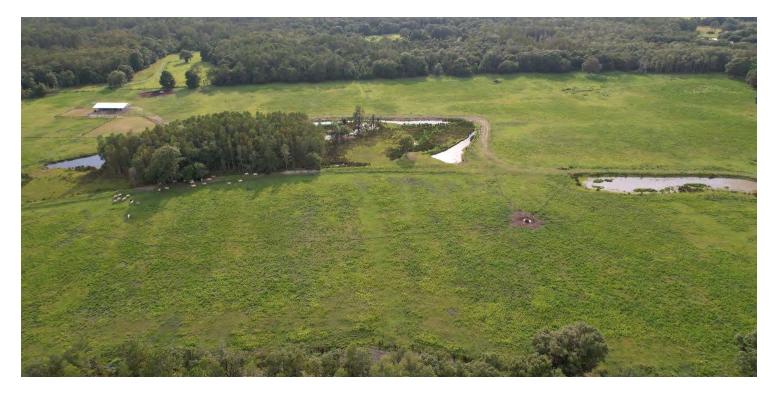

### **PROPERTY OVERVIEW**

Nice pasture in Western Lake County. This land is situated far enough out to be quiet and secluded but close enough to town to get to what you need within minutes. This property features a new barn and cowpens constructed in 2021 as well as new perimeter and cross fencing and a new 4" well. Good access of newly paved Bay Lake Road. Adjacent to properties encumbered with conservation easements and it's location in the heart of the Green Swamp Area of Critical Concern make this a prime candidate to sell a conservation easement or stay protected from future development. Plenty of wildlife, good grazing and location make this ranch desirable.

#### Conservation Easement Equestrian Land Types: Farms & Nurseries Properties Ranch Uplands / Wetlands: 80/30 Seffner Sand Ona Fine Sand Soil Types: • Anclote & Myakka Soils Myakka Sand Taxes & Tax Year: \$433.00 for 2023 Agriculture/ Green Swamp Zoning / FLU: Rural 1du/5ac Lake Frontage / Water Small pond Features: Road Frontage: 1380' Bay Lake Road Perimeter & Cross Fenced Fencing: Current Use: Grazing Argentine Bahia Grass Types: Potential Recreational / Alt Hunting/Farming/Sod Uses: Improved Pasture with Cypress Pond & scattered oak Land Cover: woods Structures & Year Built: Covered cowpens built 2021 Covered Cowpens built 2021, Perimeter & Cross fencing Main Infrastructure: Game Populations Deer, Turkey Information: