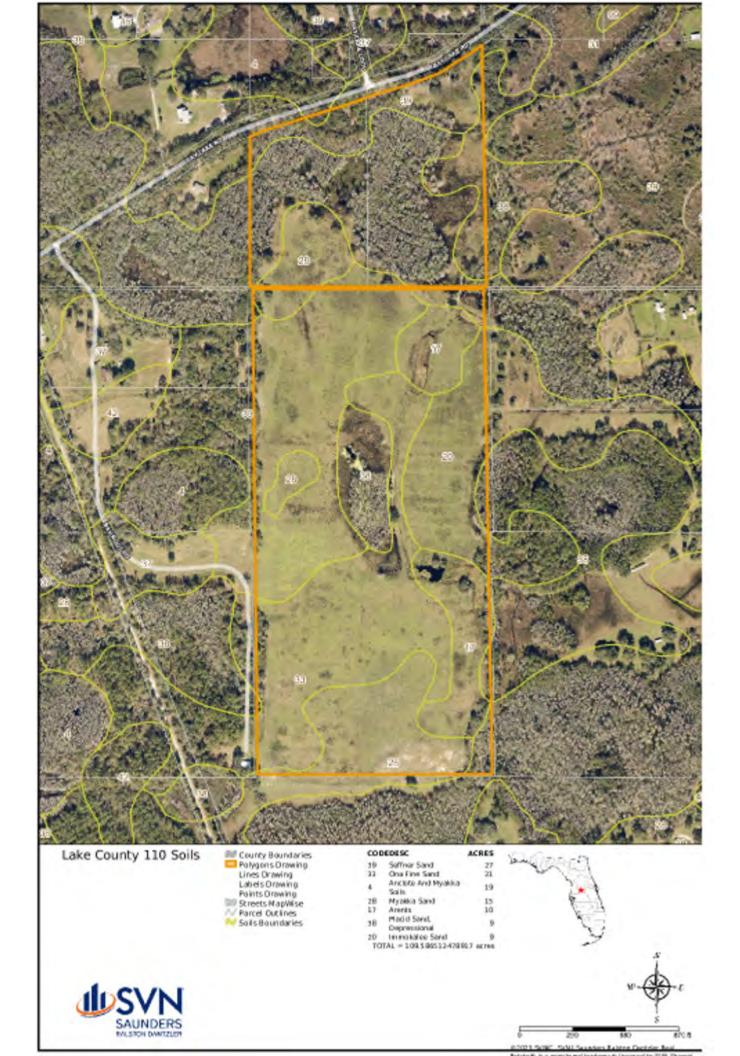

n South Bay Lake<br/>Road 1.5 miles</li> </ul> |
| 4 |                       | • Property is on your left.                                                                                                                                |
|   | Showing Instructions: | Contact Listing Agent - Jim<br>Allen 863-738-3636                                                                                                          |
|   |                       |                                                                                                                                                            |



#### LAKE COUNTY RANCH LAND 110 | BAY LAKE RD GROVELAND, FL 34736



County Boundaries Polygons Drawing Lines Drawing Labels Drawing Points Drawing Streets NapWise V Parcel Outlines







### Additional Photos





### LAKE COUNTY RANCH LAND 110 | BAY LAKE RD GROVELAND, FL 34736

### SVN | Saunders Ralston Dantzler | Page 7

### County





### LAKE COUNTY

FLORIDA

| Founded     | 1887      | Density    | 385.2 (2019)     |
|-------------|-----------|------------|------------------|
| County Seat | Tavares   | Population | 367,118 (2019)   |
| Area        | 953 sq mi | Website    | lakecountyfl.gov |

Lake County is part of the Orlando-Kissimmee-Sanford, FL Metropolitan Statistical Area and its largest city is Clermont. It was created in 1887 from portions of Sumter and Orange counties and named for the many lakes contained within its borders. In the 1800s, the two main industries in the area were growing cotton and breeding cattle. In the latter part of the 19th century