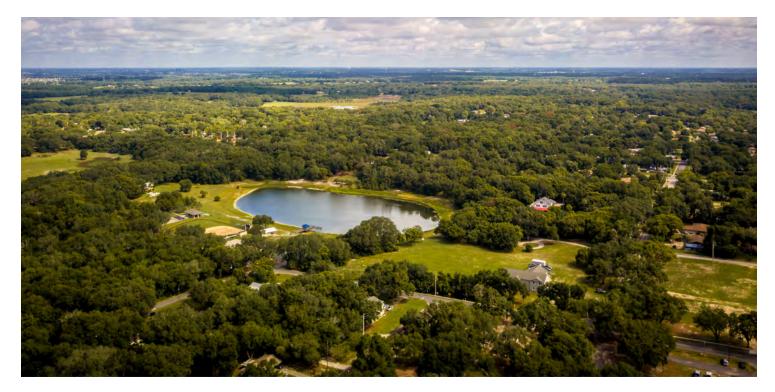

# LAKE COUNTY RANCH LAND 110

BAY LAKE RD GROVELAND, FL 34736

Jim Allen C: 863.738.3636 james.allen@svn.com

SVN | SAUNDERS RALSTON DANTZLER | 1723 BARTOW RD, LAKELAND, FL 33801

LAND FOR SALE

### **PROPERTY OVERVIEW**

Nice pasture in Western Lake County. This land is situated far enough out to be quiet and secluded but close enough to town to get to what you need within minutes. This property features a new barn and cowpens constructed in 2021 as well as new perimeter and cross fencing and a new 4" well. Good access of newly paved Bay Lake Road. Adjacent to properties encumbered with conservation easements and it's location in the heart of the Green Swamp Area of Critical Concern make this a prime candidate to sell a conservation easement or stay protected from future development. Plenty of wildlife, good grazing and location make this ranch desirable.