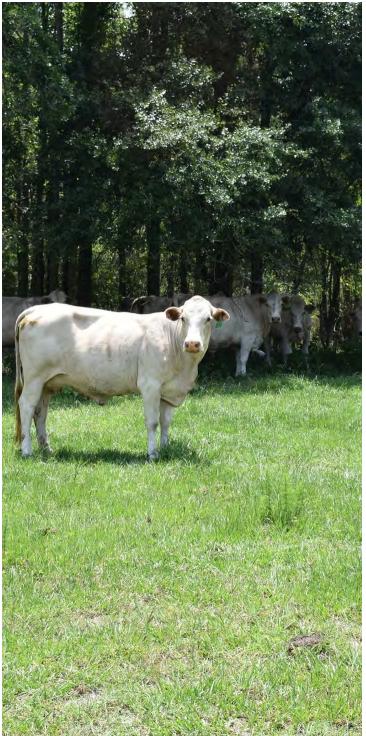

veland        |
| County:        | Lake             |
| Property Type: | Ranch/Recreation |

### **PROPERTY OVERVIEW**

Nice pasture in Western Lake County. This land is situated far enough out to be quiet and secluded but close enough to town to get to what you need within minutes. This property features a new barn and cowpens constructed in 2021 as well as new perimeter and cross fencing and a new 4" well. Good access of newly paved Bay Lake Road. Adjacent to properties encumbered with conservation easements and it's location in the heart of the Green Swamp Area of Critical Concern make this a prime candidate to sell a conservation easement or stay protected from future development. Plenty of wildlife, good grazing and location make this ranch desirable.

## Specifications & Features





### **SPECIFICATIONS & FEATURES**

#### Conservation Easement Equestrian Land Types: Farms & Nurseries Properties Ranch Uplands / Wetlands: 80/30 Seffner Sand Ona Fine Sand Soil Types: • Anclote & Myakka Soils Myakka Sand Taxes & Tax Year: \$433.00 for 2023 Agriculture/ Green Swamp Zoning / FLU: Rural 1du/5ac Lake Frontage / Water Small pond Features: Road Frontage: 1380' Bay Lake Road Perimeter & Cross Fenced Fencing: Current Use: Grazing Argentine Bahia Grass Types: Potential Recreational / Alt Hunting/Farming/Sod Uses: Improved Pasture with Cypress Pond & scattered oak Land Cover: woods Structures & Year Built: Covered cowpens built 2021 Covered Cowpens built 2021, Perimeter & Cross fencing Main Infrastructure: Game Populations Deer, Turkey Information:

### LAKE COUNTY RANCH LAND 110