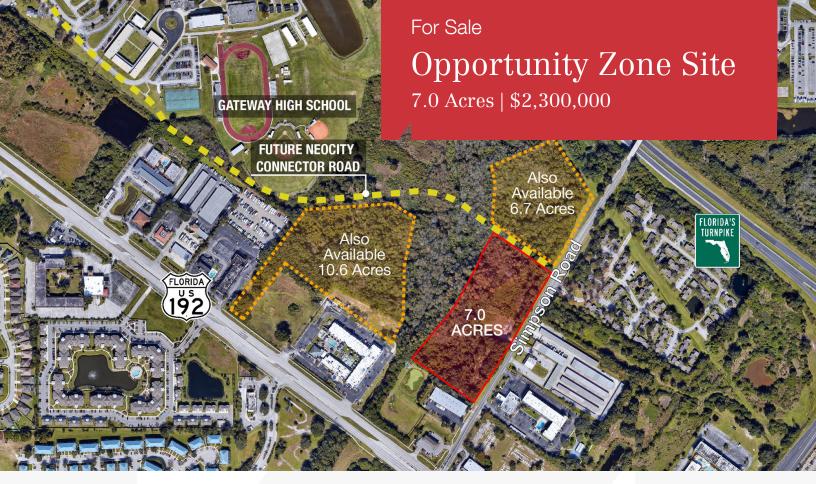

## 224 Simpson Rd (Lot 2)

Kissimmee, Florida 34744

## **Property Highlights**

- 7.0± acre site with approximately 3.5 acres net usable.
   (Balance of site is wetlands/floodplain.)
- Great mixed-use site with tremendous visibility located in Osceola County Opportunity Zone
- CG (Commercial General) zoning allows retail, office, hotel and multi-family residential (up to 18 units/acre)
- Future Land Use is Commercial, allowing up to 40 units/acre multi-family residential
- Future Neo-City Connector Road will provide direct access to Neo-City, Osceola County's new Advanced Manufacturing Research Center
- Excellent access to US Hwy 192 and Florida's Turnpike

Sale Price: \$2,300,000

For more information

Jon D. Walls, RLA, MiCP

0: 407 949 0745

jwalls@realvest.com

The information contained herein has been given to us by the owner of the property or other sources we deem reliable. We have no reason to doubt its accuracy, but we do not guarantee it. All information should be verified prior to purchase or lease. Unless otherwise noted, the property is being offered as-is, where is, with all faults.