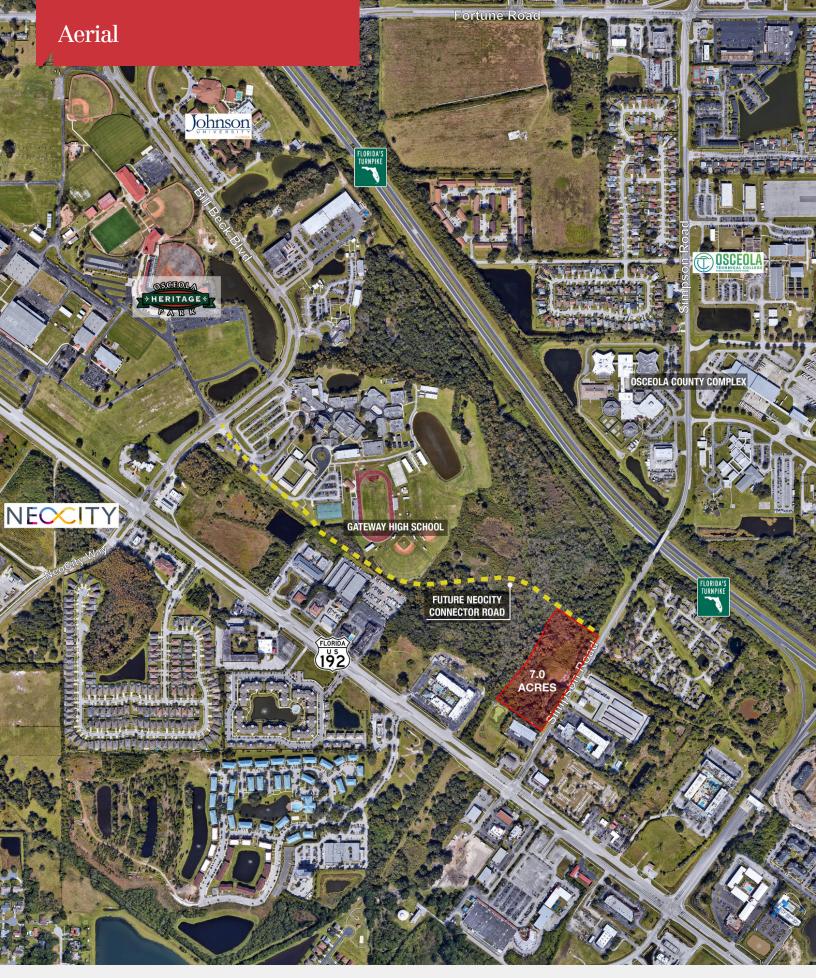

## 224 Simpson Rd (Lot 2)

Kissimmee, Florida 34744

## **Property Highlights**

- 7.0± acre site with approximately 3.5 acres net usable.
   (Balance of site is wetlands/floodplain.)
- Great mixed-use site with tremendous visibility located in Osceola County Opportunity Zone
- CG (Commercial General) zoning allows retail, office, hotel and multi-family residential (up to 18 units/acre)
- Future Land Use is Commercial, allowing up to 40 units/acre multi-family residential
- Future Neo-City Connector Road will provide direct access to Neo-City, Osceola County's new Advanced Manufacturing Research Center
- Excellent access to US Hwy 192 and Florida's Turnpike