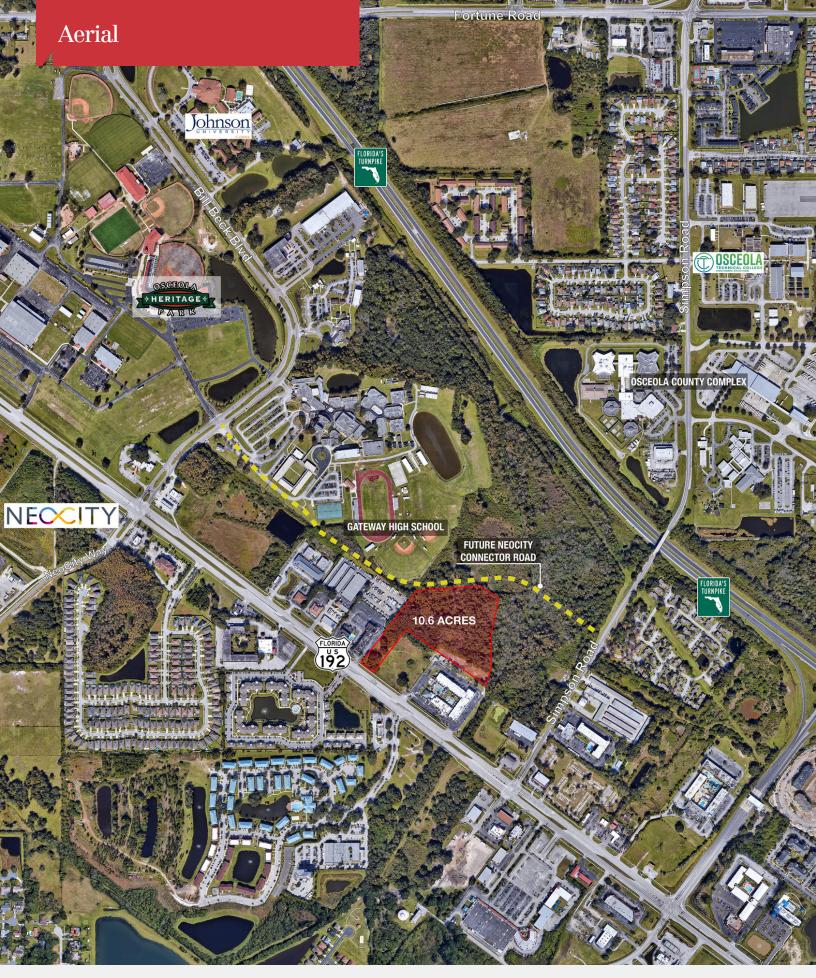

## 224 Simpson Rd (Lot 1)

Kissimmee, Florida 34744

## **Property Highlights**

- 10.6± acre site with approximately 4 acres net usable. (Balance of site is wetlands/floodplain.)
- Great mixed-use site with tremendous visibility located in Osceola County Opportunity Zone
- CG (Commercial General) zoning allows retail, office, hotel and multi-family residential (up to 18 units/acre)
- Future Land Use is Commercial, allowing up to 40 units/acre multi-family residential
- Future Neo-City Connector Road will provide direct access to Neo-City, Osceola County's new Advanced Manufacturing Research Center
- Excellent access to US Hwy 192 and Florida's Turnpike