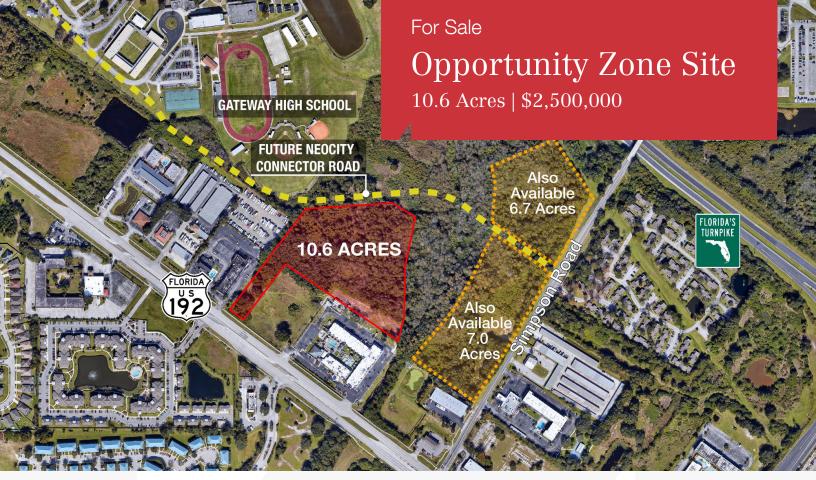

## 224 Simpson Rd (Lot 1)

Kissimmee, Florida 34744

## **Property Highlights**

- 10.6± acre site with approximately 4 acres net usable. (Balance of site is wetlands/floodplain.)
- Great mixed-use site with tremendous visibility located in Osceola County Opportunity Zone
- CG (Commercial General) zoning allows retail, office, hotel and multi-family residential (up to 18 units/acre)
- Future Land Use is Commercial, allowing up to 40 units/acre multi-family residential
- Future Neo-City Connector Road will provide direct access to Neo-City, Osceola County's new Advanced Manufacturing Research Center
- Excellent access to US Hwy 192 and Florida's Turnpike

Sale Price: \$2,500,000

For more information

Jon D. Walls, RLA, MiCP

0: 407 949 0745

jwalls@realvest.com

The information contained herein has been given to us by the owner of the property or other sources we deem reliable. We have no reason to doubt its accuracy, but we do not guarantee it. All information should be verified prior to purchase or lease. Unless otherwise noted, the property is being offered as-is, where is, with all faults.