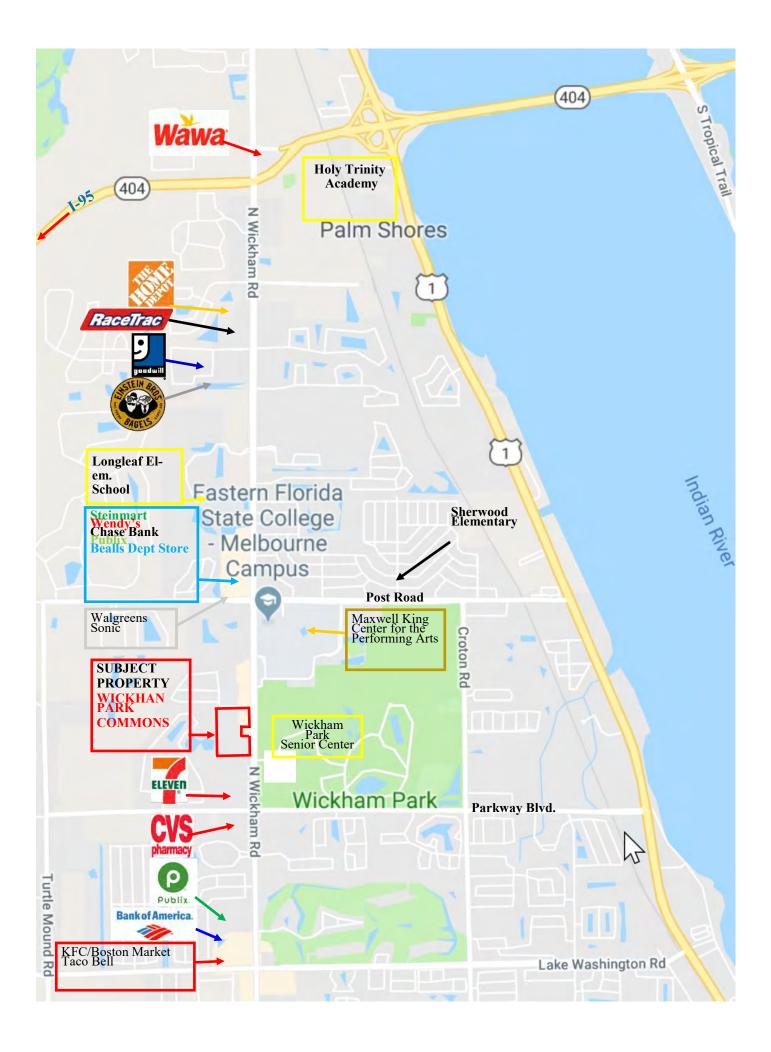

## **Wickham Park Commons**

Melbourne, Florida 32935

LOCATION: Wickham Park Commons

3600 N Wickham Road, Melbourne, FL 32935

North of Parkway on Wickham Road

**CENTER SIZE:** 3600 Building = 15,212 SF

**UNIT SIZE:** Unit 102—1500 SF (20' X 75')

TYPE: Retail/Office Center

**TRAFFIC COUNT:** 33,540 ADT

**BASE RENT:** \$20.00/SF

**OPERATING** 

**EXPENSES:** \$7.90/SF NNN

**DEMOGRAPHICS:** 

|         | Population | Age  | IIICOIIIE |
|---------|------------|------|-----------|
| 1 Mile  | 7,572      | 44.5 | \$80,292  |
| 3 Miles | 54,069     | 44.4 | \$78,939  |
| 5 Miles | 98,953     | 45.9 | \$82,622  |