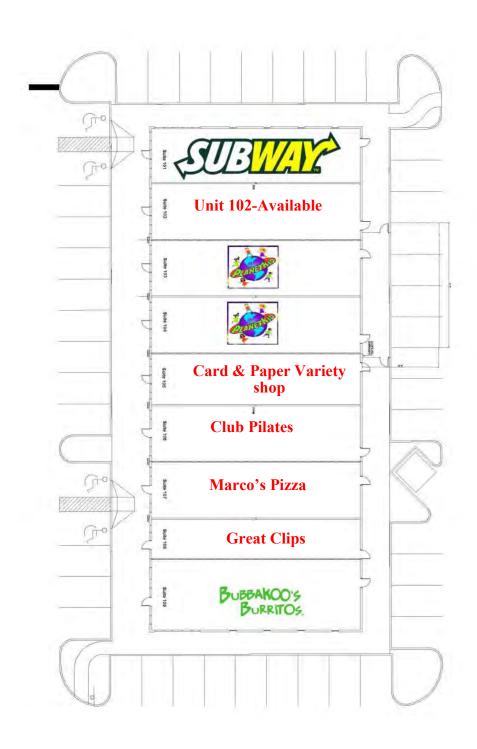

## **Wickham Park Commons**

Melbourne, Florida 32935

LOCATION: Wickham Park Commons

3600 N Wickham Road, Melbourne, FL 32935

North of Parkway on Wickham Road

**CENTER SIZE:** 3600 Building = 15,212 SF

**UNIT SIZE:** Unit 102—1500 SF (20' X 75')

TYPE: Retail/Office Center

**TRAFFIC COUNT:** 33,540 ADT

**BASE RENT:** \$20.00/SF

**OPERATING** 

**EXPENSES:** \$7.90/SF NNN

**DEMOGRAPHICS:** 

|         | Population | Age  | IIICOIIIE |
|---------|------------|------|-----------|
| 1 Mile  | 7,572      | 44.5 | \$80,292  |
| 3 Miles | 54,069     | 44.4 | \$78,939  |
| 5 Miles | 98,953     | 45.9 | \$82,622  |