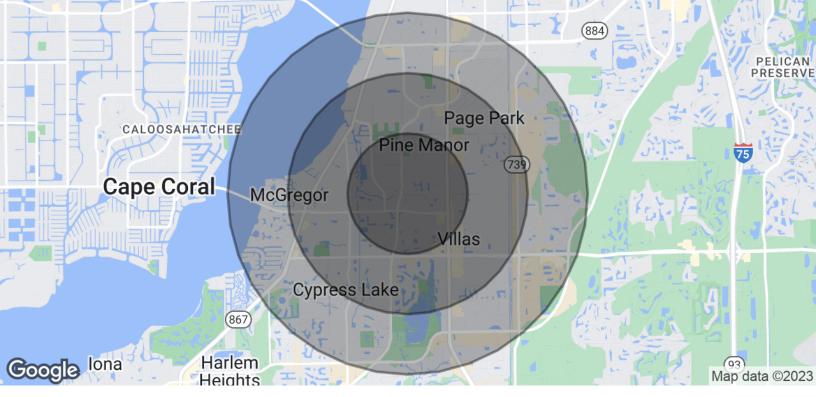

## **FOR SALE**

12499 BRANTLEY COMMONS CT., FORT MYERS, FL 33907

Office Building

| POPULATION           | 1 MILE | 2 MILES | 3 MILES |
|----------------------|--------|---------|---------|
| Total Population     | 10,556 | 33,611  | 61,431  |
| Average age          | 44.6   | 45.5    | 47.4    |
| Average age (Male)   | 41.9   | 42.9    | 45.3    |
| Average age (Female) | 46.5   | 47.5    | 49.0    |
|                      |        |         |         |

| HOUSEHOLDS & INCOME | 1 MILE    | 2 MILES   | 3 MILES   |
|---------------------|-----------|-----------|-----------|
| Total households    | 4,709     | 15,589    | 28,707    |
| # of persons per HH | 2.2       | 2.2       | 2.1       |
| Average HH income   | \$59,990  | \$63,577  | \$68,169  |
| Average house value | \$232,295 | \$231,610 | \$247,517 |