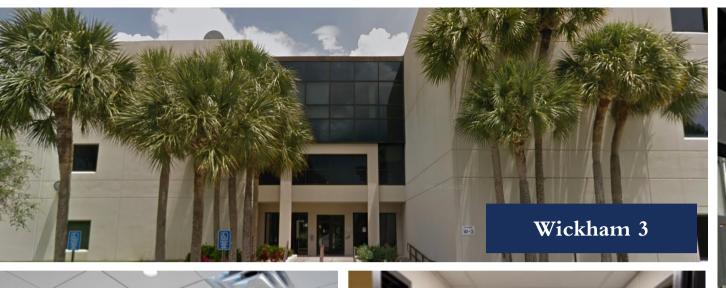

#### THREE BUILDING CAMPUS

Headquarter Building 3-Story, 143,880 SF (WICKHAM 3) Central Mechanical Plant (Shared by both Buildings) 6,491 SF Office Building 1-Story, 41,576 SF (WICKHAM 1)

# Headquarter Building Wickham 3

- 3-story building, +/-143,880 SF
- Corporate building with executive wing
- Fully furnished & ready for occupancy
- Planned for +/-420 seats
- Grand reception area
- Full commercial kitchen and cafeteria
- Loading dock with roll-up door
- Designated parking
- Raised floor Data Center