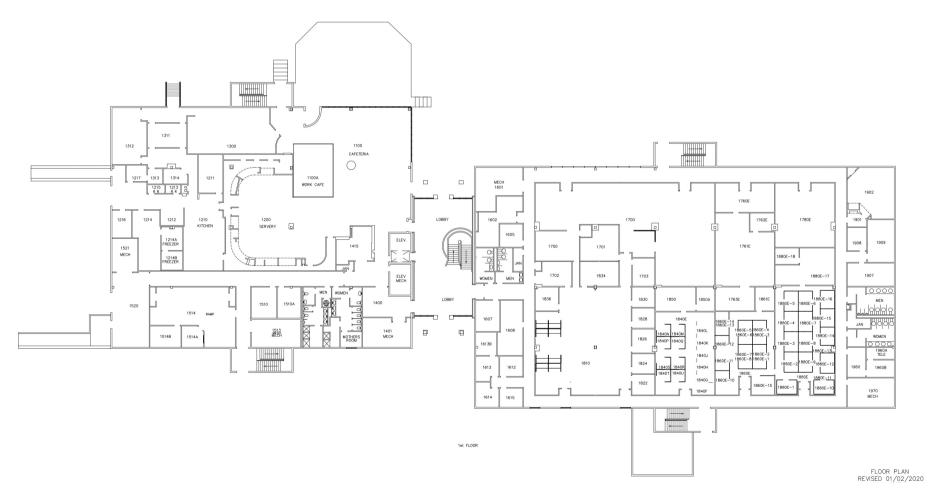

# Headquarter Building Wickham 3 - FIRST FLOOR

#### **OFFICE BUILDING -Wickham 1**

- 1-story, +/- 41, 576 SF
- Great central Brevard location
- Building fronting Wickham Road
- Center Atrium allows lots of natural light
- Interior recently renovated
- Fully furnished, ready for occupancy
- Seating for +/-225 employees
- Dedicated parking

Office Building Wickham 1