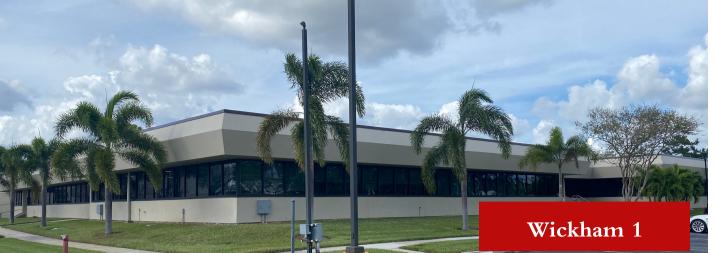

#### **OFFICE BUILDING -Wickham 1**

- 1-story, +/- 41, 576 SF
- Great central Brevard location
- Building fronting Wickham Road
- Center Atrium allows lots of natural light
- Interior recently renovated
- Fully furnished, ready for occupancy
- Seating for +/-225 employees
- Dedicated parking

Office Building Wickham 1