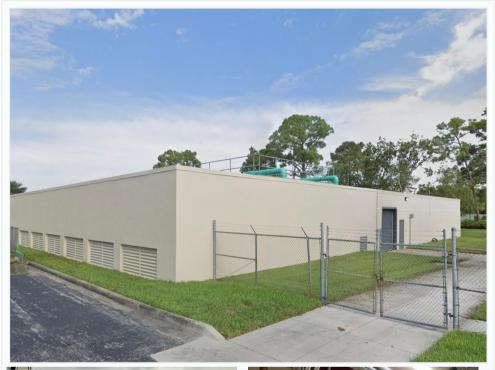

# SHARED MECHANICAL

- Located in the center of the Campus
- Contains, Shop, Office, Break Area and Bathroom
- Houses all major mechanical equipment for this Corporate Campus
- Power Distribution
- Chilled Water Systems
- Loading bays with roll-up doors