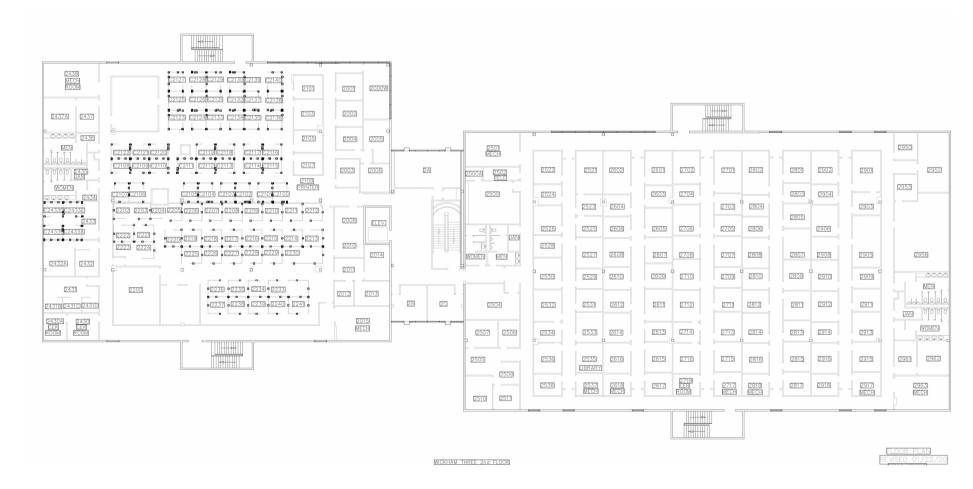

Furniture & Fixtures
- Great Central Brevard County Location







#### THREE BUILDING CAMPUS



Headquarter Building 3-Story, 143,880 SF (WICKHAM 3) Central Mechanical Plant (Shared by both Buildings) 6,491 SF Office Building 1-Story, 41,576 SF (WICKHAM 1)

#### SITE PLAN



**CONCEPTUAL SUBDIVISION PLAN** 

**AVAILABLE** 

### **MAP**



















## BUILDING SPECS.

# Headquarter Building Wickham 3

- 3-story building, +/-143,880 SF
- Corporate building with executive wing
- Fully furnished & ready for occupancy
- Planned for +/-420 seats
- Grand reception area
- Full commercial kitchen and cafeteria
- Loading dock with roll-up door
- Designated parking
- Raised floor Data Center

# Headquarter Building Wickham 3 - FIRST FLOOR



# Headquarter Building Wickham 3 - SECOND FLOOR



### Headquarter Building Wickham 3 - THIRD FLOOR



















## BUILDING SPECS.

#### **OFFICE BUILDING -Wickham 1**

- 1-story, +/- 41, 576 SF
- Great central Brevard location
- Building fronting Wickham Road
- Center Atrium allows lots of natural light
- Interior recently renovated
- Fully furnished, ready for occupancy
- Seating for +/-225 employees
- Dedicated parking

Office Building Wickham 1









# SHARED MECHANICAL

- Located in the center of the Campus
- Contains, Shop, Office, Break Area and Bathroom
- Houses all major mechanical equipment for this Corporate Campus
- Power Distribution
- Chilled Water Systems
- Loading bays with roll-up doors

### **Contact:**



Lightle Beckner Robison Rob Beckner (321) 863-3226 Rob@TeamLBR.com



Jones Lang Lasalle Jeff Groh (703)