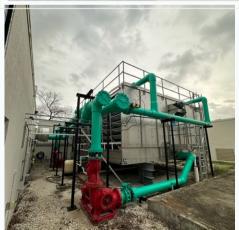

# SHARED MECHANICAL

- Located in the center of the Campus
- Contains, Shop, Office, Break Area and Bathroom
- Houses all major mechanical equipment for this Corporate Campus
- Power Distribution
- Chilled Water Systems
- Loading bays with roll-up doors