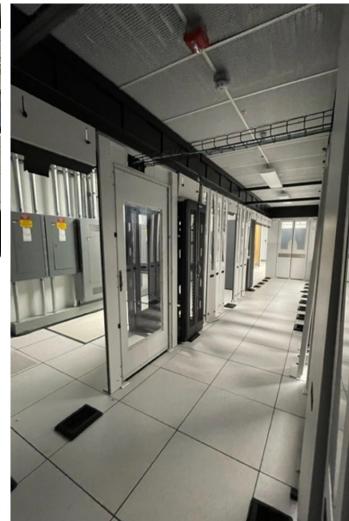

# Headquarter Building Wickham 3

- 3-story building, +/-143,880 SF
- Corporate building with executive wing
- Fully furnished & ready for occupancy
- Planned for +/-420 seats
- Grand reception area
- Full commercial kitchen and cafeteria
- Loading dock with roll-up door
- Designated parking
- Raised floor Data Center