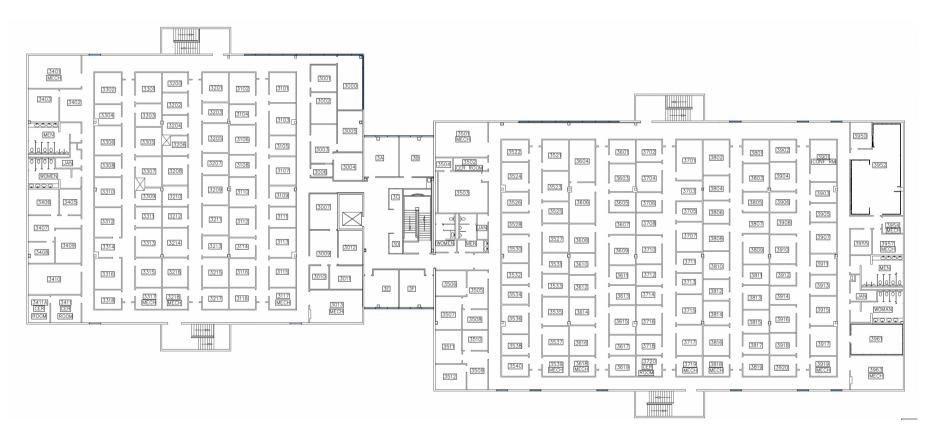

Location







#### THREE BUILDING CAMPUS



Headquarter Building 3-Story, 143,880 SF (WICKHAM 3) Central Mechanical Plant (Shared by both Buildings) 6,491 SF Office Building 1-Story, 41,576 SF (WICKHAM 1)

#### SITE PLAN



**CONCEPTUAL SUBDIVISION PLAN** 

**AVAILABLE** 

### **MAP**



















## BUILDING SPECS.

# Headquarter Building Wickham 3

- 3-story building, +/-143,880 SF
- Corporate building with executive wing
- Fully furnished & ready for occupancy
- Planned for +/-420 seats
- Grand reception area
- Full commercial kitchen and cafeteria
- Loading dock with roll-up door
- Designated parking
- Raised floor Data Center

# Headquarter Building Wickham 3 - FIRST FLOOR



# Headquarter Building Wickham 3 - SECOND FLOOR



### Headquarter Building Wickham 3 - THIRD FLOOR



















## BUILDING SPECS.

#### **OFFICE BUILDING -Wickham 1**

- 1-story, +/- 41, 576 SF
- Great central Brevard location
- Building fronting Wickham Road
- Center Atrium allows lots of natural light
- Interior recently renovated
- Fully furnished, ready for occupancy
- Seating for +/-225 employees
- Dedicated parking

Office Building Wickham 1









# SHARED MECHANICAL

- Located in the center of the Campus
- Contains, Shop, Office, Break Area and Bathroom
- Houses all major mechanical equipment for this Corporate Campus
- Power Distribution
- Chilled Water Systems
- Loading bays with roll-up doors

### **Contact:**



Lightle Beckner Robison Rob Beckner (321) 863-3226 Rob@TeamLBR.com



Jones Lang Lasalle Jeff Groh (703) 485-8833 Jeff.Groh@JLL.com