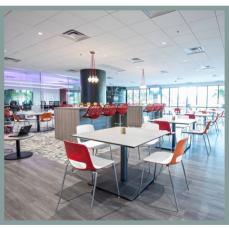

# Headquarter Building Wickham 3

- 3-story building, +/-143,880 SF
- Corporate building with executive wing
- Fully furnished & ready for occupancy
- Planned for +/-420 seats
- Grand reception area
- Full commercial kitchen and cafeteria
- Loading dock with roll-up door
- Designated parking
- Raised floor Data Center