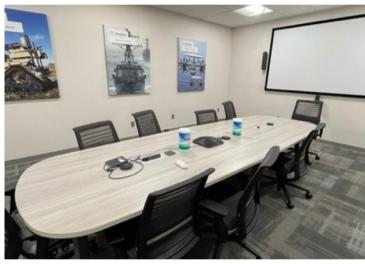

# Headquarter Building Wickham 3

- 3-story building, +/-143,880 SF
- Corporate building with executive wing
- Fully furnished & ready for occupancy
- Planned for +/-420 seats
- Grand reception area
- Full commercial kitchen and cafeteria
- Loading dock with roll-up door
- Designated parking
- Raised floor Data Center

# Headquarter Building Wickham 3 - FIRST FLOOR

# Headquarter Building Wickham 3 - SECOND FLOOR

### Headquarter Building Wickham 3 - THIRD FLOOR