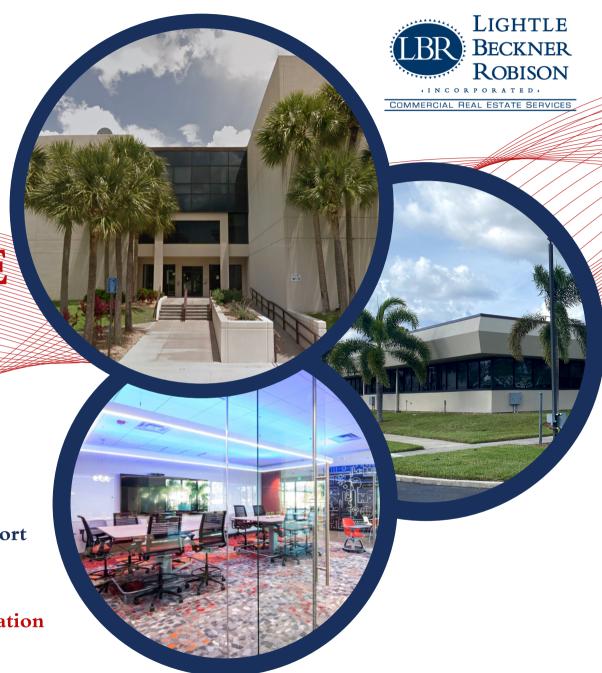

# CORPORATE CAMPUS FOR SALE

- Two (2) Building Campus Setting
- Approximately 185,456 SF
- Near Melbourne International Airport
- +/- 600 On-Site Parking Spaces
- New Furniture & Fixtures
- Great Central Brevard County Location

#### THREE BUILDING CAMPUS

Headquarter Building 3-Story, 143,880 SF (WICKHAM 3) Central Mechanical Plant (Shared by both Buildings) 6,491 SF Office Building 1-Story, 41,576 SF (WICKHAM 1)