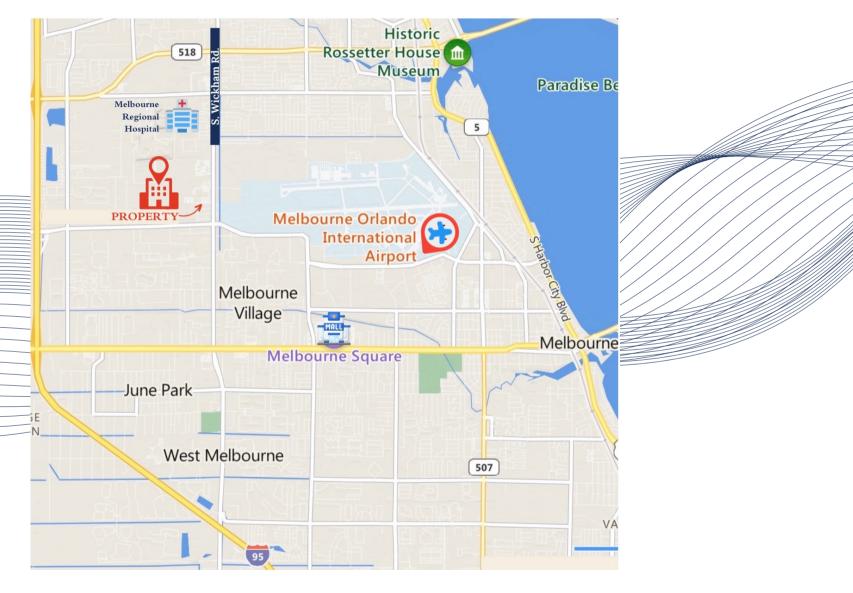

# CORPORATE CAMPUS FOR SALE

- Two (2) Building Campus Setting
- Approximately 185,456 SF
- Near Melbourne International Airport
- +/- 600 On-Site Parking Spaces
- New Furniture & Fixtures
- Great Central Brevard County Location







#### THREE BUILDING CAMPUS



Headquarter Building 3-Story, 143,880 SF (WICKHAM 3) Central Mechanical Plant (Shared by both Buildings) 6,491 SF Office Building 1-Story, 41,576 SF (WICKHAM 1)

#### SITE PLAN



**CONCEPTUAL SUBDIVISION PLAN** 

**AVAILABLE** 

### **MAP**



















## BUILDING SPECS.

# Headquarter Building Wickham 3

- 3-story building, +/-143,880 SF
- Corporate building with executive wing
- Fully furnished & ready for occupancy
- Planned for +/-420 seats
- Grand reception area
- Full commercial kitchen and cafeteria
- Loading dock with roll-up door
- Designated parking
- Raised floor Data Center

# Headquarter Building Wickham 3 - FIRST FLOOR



# Headquarter Building Wickham 3 - SECOND FLOOR



### Headquarter Building Wickham 3 - THIRD FLOOR



















## BUILDING SPECS.

#### **OFFICE BUILDING -Wickham 1**

- 1-story, +/- 41, 576 SF
- Great central Brevard location
- Building fronting Wickham Road
- Center Atrium allows lots of natural light
- Interior recently renovated
- Fully furnished, ready for occupancy
- Seating