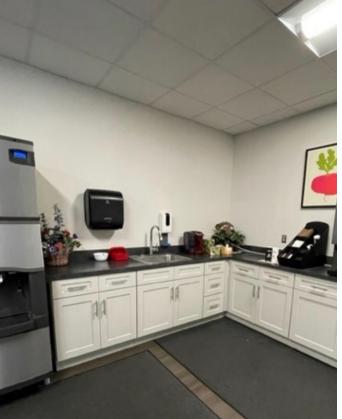

# Headquarter Building Wickham 3

- 3-story building, +/-143,880 SF
- Corporate building with executive wing
- Fully furnished & ready for occupancy
- Planned for +/-420 seats
- Grand reception area
- Full commercial kitchen and cafeteria
- Loading dock with roll-up door
- Designated parking
- Raised floor Data Center

# Headquarter Building Wickham 3 - FIRST FLOOR

# Headquarter Building Wickham 3 - SECOND FLOOR

### Headquarter Building Wickham 3 - THIRD FLOOR