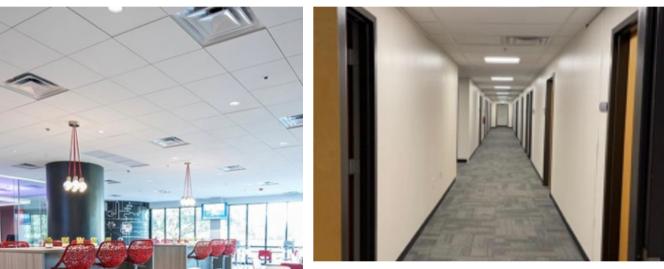

# Headquarter Building Wickham 3

- 3-story building, +/-143,880 SF
- Corporate building with executive wing
- Fully furnished & ready for occupancy
- Planned for +/-420 seats
- Grand reception area
- Full commercial kitchen and cafeteria
- Loading dock with roll-up door
- Designated parking
- Raised floor Data Center

#### **OFFICE BUILDING -Wickham 1**

- 1-story, +/- 41, 576 SF
- Great central Brevard location
- Building fronting Wickham Road
- Center Atrium allows lots of natural light
- Interior recently renovated
- Fully furnished, ready for occupancy
- Seating for +/-225 employees
- Dedicated parking