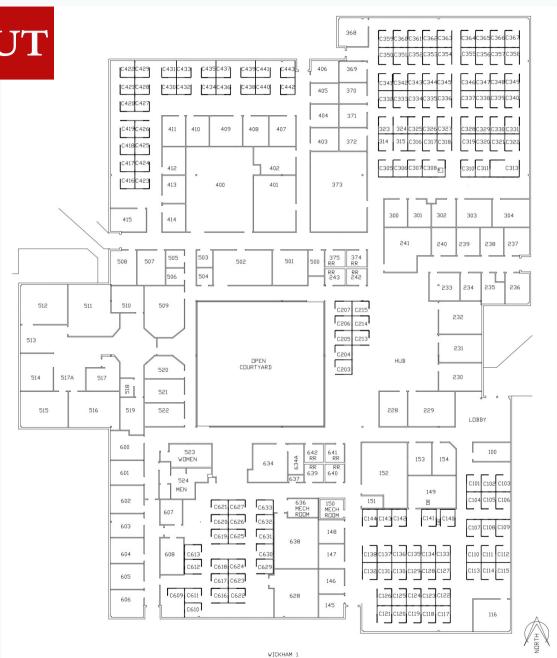

#### **OFFICE BUILDING -Wickham 1**

- 1-story, +/- 41, 576 SF
- Great central Brevard location
- Building fronting Wickham Road
- Center Atrium allows lots of natural light
- Interior recently renovated
- Fully furnished, ready for occupancy
- Seating for +/-225 employees
- Dedicated parking

Office Building Wickham 1