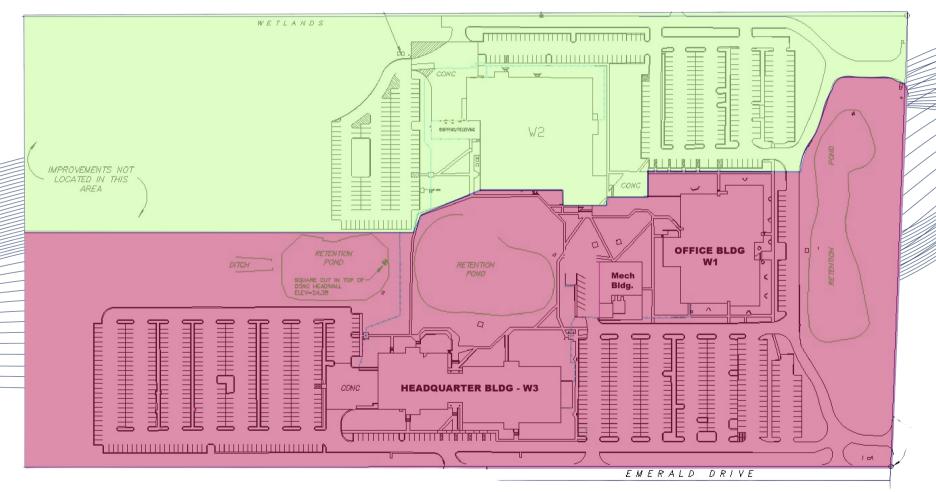

# CORPORATE CAMPUS FOR SALE

- Two (2) Building Campus Setting
- Approximately 185,456 SF
- Near Melbourne International Airport
- +/- 600 On-Site Parking Spaces
- New Furniture & Fixtures
- Great Central Brevard County Location







#### THREE BUILDING CAMPUS



Headquarter Building 3-Story, 143,880 SF (WICKHAM 3) Central Mechanical Plant (Shared by both Buildings) 6,491 SF Office Building 1-Story, 41,576 SF (WICKHAM 1)

#### SITE PLAN



**CONCEPTUAL SUBDIVISION PLAN** 

**AVAILABLE** 

### **MAP**



















## BUILDING SPECS.

# Headquarter Building Wickham 3

- 3-story building, +/-143,880 SF
- Corporate building with executive wing
- Fully furnished & ready for occupancy
- Planned for +/-420 seats
- Grand reception area
- Full commercial kitchen and cafeteria
- Loading dock with roll-up door
- Designated parking
- Raised floor Data Center

# Headquarter Building Wickham 3 - FIRST FLOOR



# Headquarter Building Wickham 3 - SECOND FLOOR



### Headquarter Building Wickham 3 - THIRD FLOOR



















## BUILDING SPECS.

#### **OFFICE BUILDING -Wickham 1**

- 1-story, +/- 41, 576 SF
- Great central Brevard location
- Building fronting Wickham Road
- Center Atrium allows lots of natural light
- Interior re