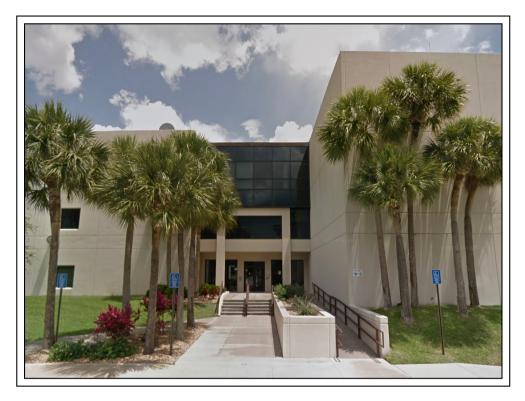

# CORPORATE CAMPUS FOR SALE

- Two (2) Building Campus Setting
- Approximately 185,456 SF
- Near Melbourne International Airport
- +/- 600 On-Site Parking Spaces
- New Furniture & Fixtures
- Great Central Brevard County Location







#### THREE BUILDING CAMPUS



Headquarter Building 3-Story, 143,880 SF (WICKHAM 3) Central Mechanical Plant (Shared by both Buildings) 6,491 SF Office Building 1-Story, 41,576 SF (WICKHAM 1)

#### SITE PLAN



**CONCEPTUAL SUBDIVISION PLAN** 

**AVAILABLE** 

### **MAP**



















## BUILDING SPECS.

# Headquarter Building Wickham 3

- 3-story building, +/-143,880 SF
- Corporate building with executive wing
- Fully furnished & ready for occupancy
- Planned for +/-420 seats
- Grand reception area
- Full commercial kitchen and cafeteria
- Loading dock with roll-up door
- Designated parking
- Raised floor Data Center

# Headquarter Building Wickham 3 - FIRST FLOOR



# Headquarter Building Wickham 3 - SECOND FLOOR



### Headquarter Building Wickham 3 - THIRD FLOOR



















## BUILDING SPECS.

#### **OFFICE BUILDING -Wickham 1**

- 1-story, +/- 41, 576 SF
- Great central Brevard location
- Building fronting Wickham Road
- Center Atrium allows lots of natural light
- Interior recently renovated
- Fully furnished, ready for occupancy
- Seating for +/-225