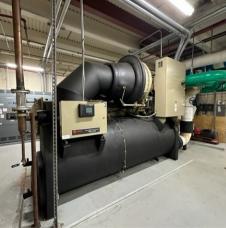

# SHARED MECHANICAL

- Located in the center of the Campus
- Contains, Shop, Office, Break Area and Bathroom
- Houses all major mechanical equipment for this Corporate Campus
- Power Distribution
- Chilled Water Systems
- Loading bays with roll-up doors