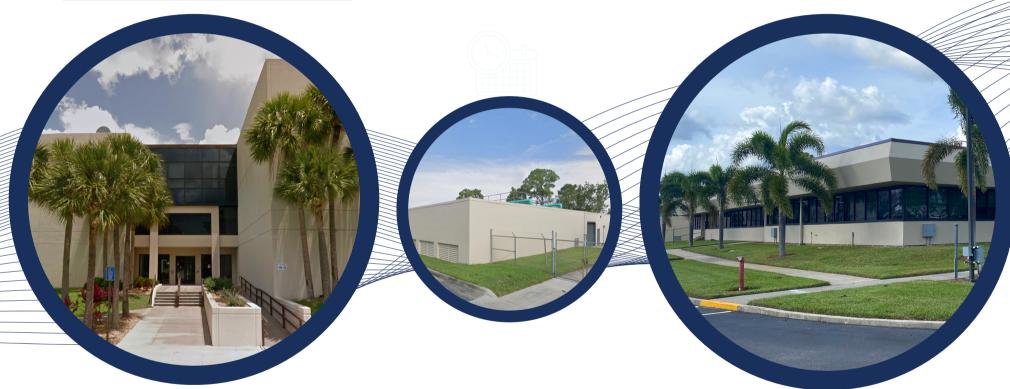

#### THREE BUILDING CAMPUS

Headquarter Building 3-Story, 143,880 SF (WICKHAM 3) Central Mechanical Plant (Shared by both Buildings) 6,491 SF Office Building 1-Story, 41,576 SF (WICKHAM 1)

# Headquarter Building Wickham 3

- 3-story building, +/-143,880 SF
- Corporate building with executive wing
- Fully furnished & ready for occupancy
- Planned for +/-420 seats
- Grand reception area
- Full commercial kitchen and cafeteria
- Loading dock with roll-up door
- Designated parking
- Raised floor Data Center

#### **OFFICE BUILDING -Wickham 1**

- 1-story, +/- 41, 576 SF
- Great central Brevard location
- Building fronting Wickham Road
- Center Atrium allows lots of natural light
- Interior recently renovated
- Fully furnished, ready for occupancy
- Seating for +/-225 employees
- Dedicated parking

# SHARED MECHANICAL

- Located in the center of the Campus
- Contains, Shop, Office, Break Area and Bathroom
- Houses all major mechanical equipment for this Corporate Campus
- Power Distribution
- Chilled Water Systems
- Loading bays with roll-up doors