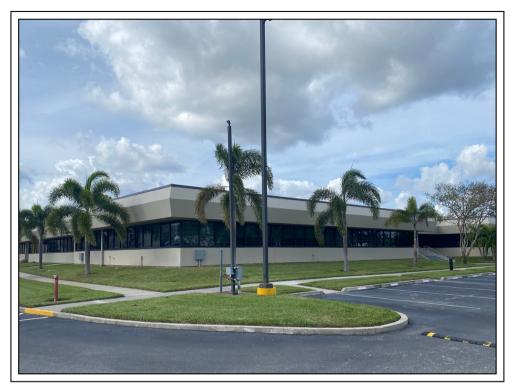

#### **OFFICE BUILDING -Wickham 1**

- 1-story, +/- 41, 576 SF
- Great central Brevard location
- Building fronting Wickham Road
- Center Atrium allows lots of natural light
- Interior recently renovated
- Fully furnished, ready for occupancy
- Seating for +/-225 employees
- Dedicated parking

Office Building Wickham 1