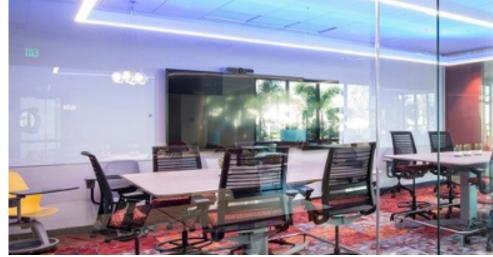

# Headquarter Building Wickham 3

- 3-story building, +/-143,880 SF
- Corporate building with executive wing
- Fully furnished & ready for occupancy
- Planned for +/-420 seats
- Grand reception area
- Full commercial kitchen and cafeteria
- Loading dock with roll-up door
- Designated parking
- Raised floor Data Center