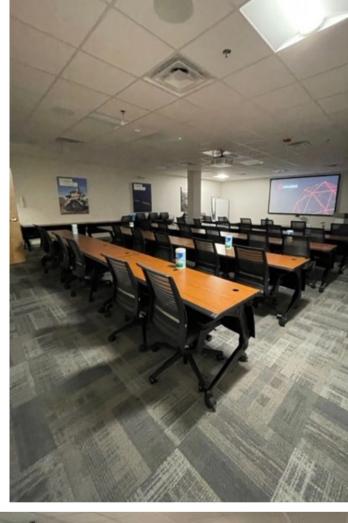

#### **OFFICE BUILDING -Wickham 1**

- 1-story, +/- 41, 576 SF
- Great central Brevard location
- Building fronting Wickham Road
- Center Atrium allows lots of natural light
- Interior recently renovated
- Fully furnished, ready for occupancy
- Seating for +/-225 employees
- Dedicated parking

Office Building Wickham 1