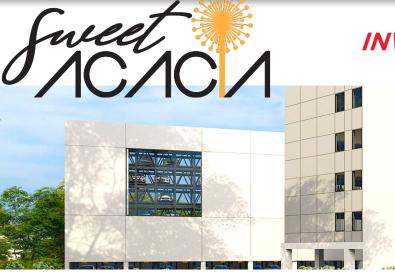

3939 POWERLINE RD. OAKLAND PARK FL 33309

1.13ACRE (49,467 $\pm$ sqft LAND)

- Zoning PRZD: (Powerline Road Zoning District )
- Sweet Acacia is a mixed-use property
- Class A, Commercial / Residential Development
- Five (5) stories and 42,956 square feet of building area
- First-floor, lobby and retail space
- Four upper floors with 26 residential units
- The project offers a total of 106 parking spaces, 76% of which, will be structured parking provided using a state of-the-art automated vehicle storage system with available EV charging stations
- Healthcare Facilities within a 10 mile radius