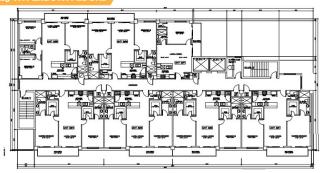

3939 POWERLINE RD. OAKLAND PARK FL 33309

1.13ACRE (49,467 $\pm$ sqft LAND)

- Zoning PRZD: (Powerline Road Zoning District )
- Sweet Acacia is a mixed-use property
- Class A, Commercial / Residential Development
- Five (5) stories and 42,956 square feet of building area
- First-floor, lobby and retail space
- Four upper floors with 26 residential units
- The project offers a total of 106 parking spaces, 76% of which, will be structured parking provided using a state of-the-art automated vehicle storage system with available EV charging stations
- Healthcare Facilities within a 10 mile radius