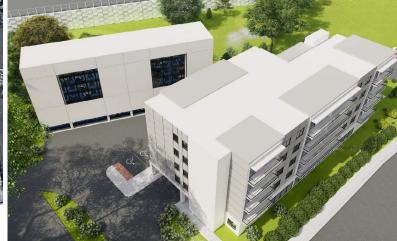

3939 POWERLINE RD. OAKLAND PARK FL 33309

1.13ACRE (49,467 $\pm$ sqft LAND)

- Zoning PRZD: (Powerline Road Zoning District )
- Sweet Acacia is a mixed-use property
- Class A, Commercial / Residential Development
- Five (5) stories and 42,956 square feet of building area
- First-floor, lobby and retail space
- Four upper floors with 26 residential units
- The project offers a total of 106 parking spaces, 76% of which, will be structured parking provided using a state of-the-art automated vehicle storage system with available EV charging stations
- Healthcare Facilities within a 10 mile radius