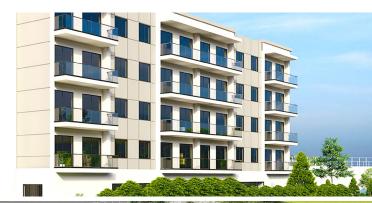

3939 POWERLINE RD. OAKLAND PARK FL 33309

1.13ACRE (49,467 $\pm$ sqft LAND)

- Zoning PRZD: (Powerline Road Zoning District )
- Sweet Acacia is a mixed-use property
- Class A, Commercial / Residential Development
- Five (5) stories and 42,956 square feet of building area
- First-floor, lobby and retail space
- Four upper floors with 26 residential units
- The project offers a total of 106 parking spaces, 76% of which, will be structured parking provided using a state of-the-art automated vehicle storage system with available EV charging stations
- Healthcare Facilities within a 10 mile radius