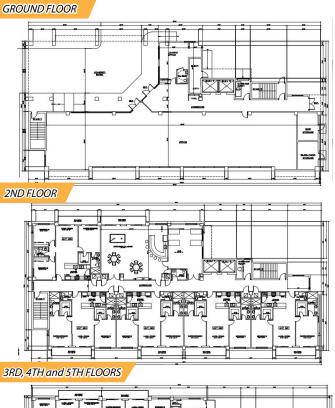

3939 POWERLINE RD. OAKLAND PARK FL 33309

1.13ACRE (49,467 $\pm$ sqft LAND)

- Zoning PRZD: (Powerline Road Zoning District )
- Sweet Acacia is a mixed-use property
- Class A, Commercial / Residential Development
- Five (5) stories and 42,956 square feet of building area
- First-floor, lobby and retail space
- Four upper floors with 26 residential units
- The project offers a total of 106 parking spaces, 76% of which, will be structured parking provided using a state of-the-art automated vehicle storage system with available EV charging stations
- Healthcare Facilities within a 10 mile radius