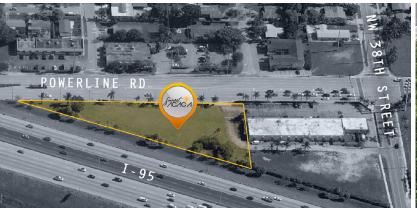

3939 POWERLINE RD. OAKLAND PARK FL 33309

1.13ACRE (49,467 $\pm$ sqft LAND)

- Zoning PRZD: (Powerline Road Zoning District )
- Sweet Acacia is a mixed-use property
- Class A, Commercial / Residential Development
- Five (5) stories and 42,956 square feet of building area
- First-floor, lobby and retail space
- Four upper floors with 26 residential units
- The project offers a total of 106 parking spaces, 76% of which, will be structured parking provided using a state of-the-art automated vehicle storage system with available EV charging stations
- Healthcare Facilities within a 10 mile radius