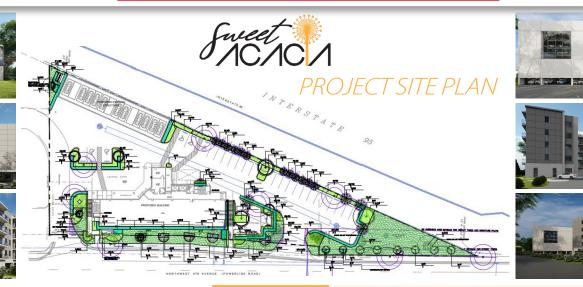

3939 POWERLINE RD. OAKLAND PARK FL 33309

1.13ACRE (49,467 $\pm$ sqft LAND)

- Zoning PRZD: (Powerline Road Zoning District )
- Sweet Acacia is a mixed-use property
- Class A, Commercial / Residential Development
- Five (5) stories and 42,956 square feet of building area
- First-floor, lobby and retail space
- Four upper floors with 26 residential units
- The project offers a total of 106 parking spaces, 76% of which, will be structured parking provided using a state of-the-art automated vehicle storage system with available EV charging stations
- Healthcare Facilities within a 10 mile radius