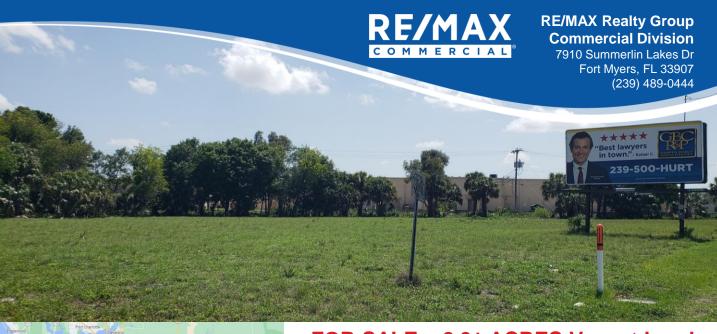

# FOR SALE – 2.9± ACRES Vacant Land Pondella Rd. & Hancock Bridge Sq Dr. North Fort Myers, FL 33903

Great frontage, highly visible location.

**Price:** \$1,200,000 | \$9.50 PSF **Size**: 2.9± acres | 126,409± SF

## **Property Description:**

- Fully Approved for 150,000 SF Self Storage,
   Height Restrictions Waived.
- Commercial parcel located near the intersection of US 41 & Pondella Rd and Business 41 to the East.
- Ideal Uses: Self Storage, Lawn & Garden Supply Store, Rental or Leasing, Auto Parts Store, Insurance Companies, & much more.