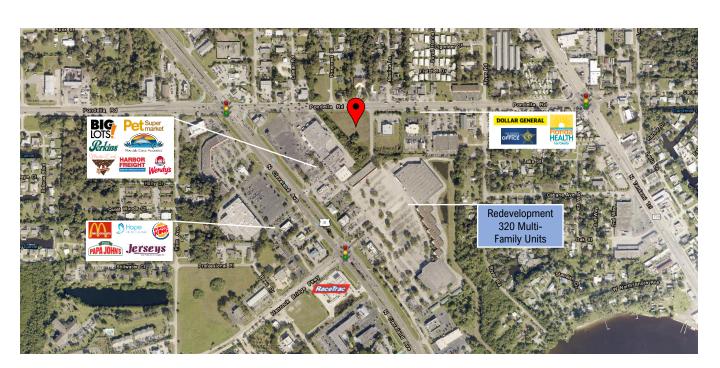

## **Property Description:**

- Fully Approved for 150,000 SF Self Storage,
   Height Restrictions Waived.
- Commercial parcel located near the intersection of US 41 & Pondella Rd and Business 41 to the East.
- Ideal Uses: Self Storage, Lawn & Garden Supply Store, Rental or Leasing, Auto Parts Store, Insurance Companies, & much more.

Michael J. Frye, CCIM|CEO
Hall of Fame, Lifetime Achievement
(239) 281-0441
mfrye@ccim.net

Rachael Guertin 2022 Best of Ft Myers – Real Estate Agent (239) 600-0038 rachaelsellsswfl@gmail.com

| DEMOGRAPHICS (2022)                                          |                                                                                                         |         |          |
|--------------------------------------------------------------|---------------------------------------------------------------------------------------------------------|---------|----------|
| Pondella Rd. and Hancock Bridge Sq Dr., North Fort Myers, FL |                                                                                                         |         |          |
|                                                              | 2 Miles                                                                                                 | 5 Miles | 10 Miles |
| Total Population                                             | 20,526                                                                                                  | 144,466 | 433,781  |
| Median Age                                                   | 55.9                                                                                                    | 45.8    | 47       |
| Total Households                                             | 9,888                                                                                                   | 58,726  | 179,222  |
| Traffic Count (2020)                                         | 20,500 (Pondella Rd from US 41 to Business 41)<br>35,500 (US 41 (Hancock Bridge Sq Shop to Pondella Rd) |         |          |