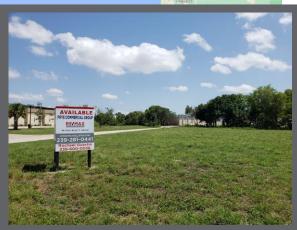

# FOR SALE – 2.9± ACRES Vacant Land Pondella Rd. & Hancock Bridge Sq Dr. North Fort Myers, FL 33903

Great frontage, highly visible location.

**Price:** \$1,200,000 | \$9.50 PSF **Size**: 2.9± acres | 126,409± SF

## **Property Description:**

- Fully Approved for 150,000 SF Self Storage,
   Height Restrictions Waived.
- Commercial parcel located near the intersection of US 41 & Pondella Rd and Business 41 to the East.
- Ideal Uses: Self Storage, Lawn & Garden Supply Store, Rental or Leasing, Auto Parts Store, Insurance Companies, & much more.