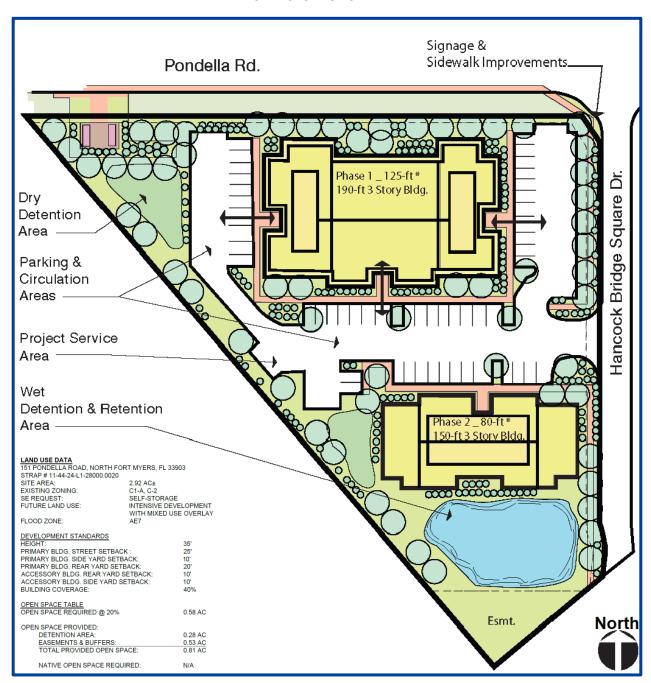

#### **SELF STORAGE SITE PLAN**

7910 Summerlin Lakes Dr., Fort Myers, FL 33907 | 0: (239) 489-0444 | ftmyerscommercial.com | michaeljfrye.com