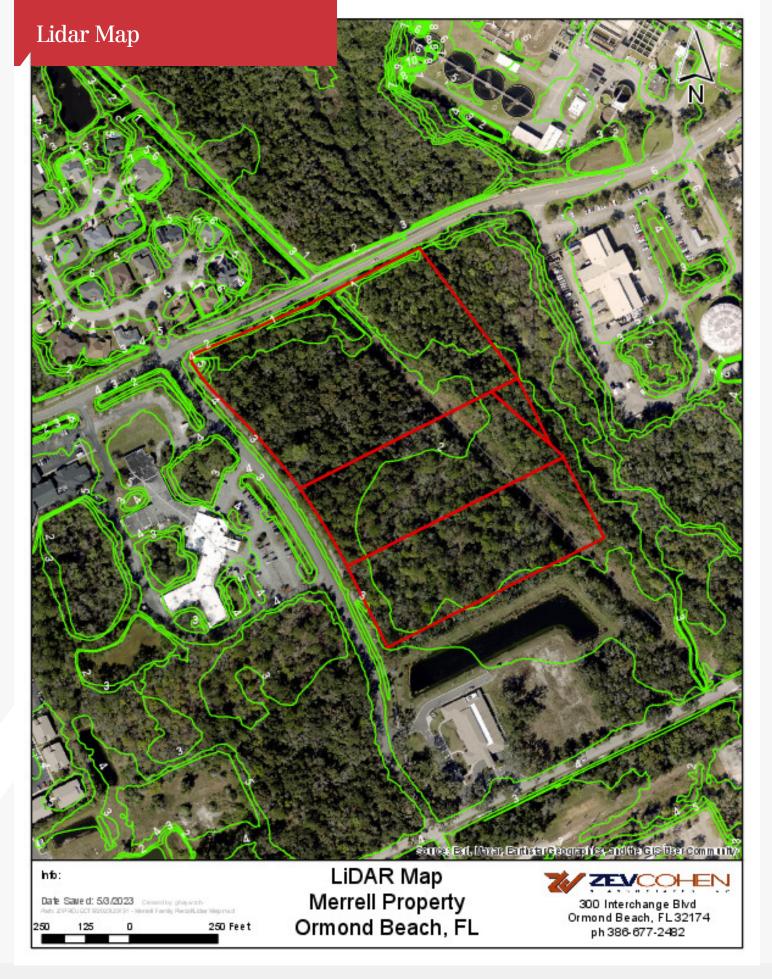

# SEC of Wilmette Ave & N. Center Street Ormond Beach, Florida 32174

## **Property Highlights**

- 20± acre site with estimated 10± acres of uplands
- 1,787± feet of combined frontage on Wilmette Avenue and North Center Street
- Less than 1/2 mile from the Publix-anchored Trails **Shopping Center**
- Easy and close access to major local thoroughfares: Granada Boulevard, Nova Road and US Hwy 1
- B-1 zoning allows: multifamily, assisted living, nursing home and hospital uses