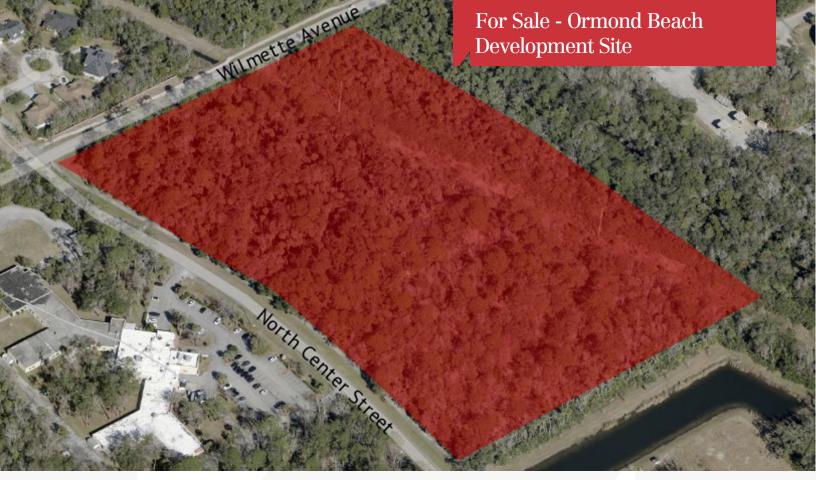

# SEC of Wilmette Ave & N. Center Street Ormond Beach, Florida 32174

## **Property Highlights**

- 20± acre site with estimated 10± acres of uplands
- 1,787± feet of combined frontage on Wilmette Avenue and North Center Street
- Less than 1/2 mile from the Publix-anchored Trails **Shopping Center**
- Easy and close access to major local thoroughfares: Granada Boulevard, Nova Road and US Hwy 1
- B-1 zoning allows: multifamily, assisted living, nursing home and hospital uses