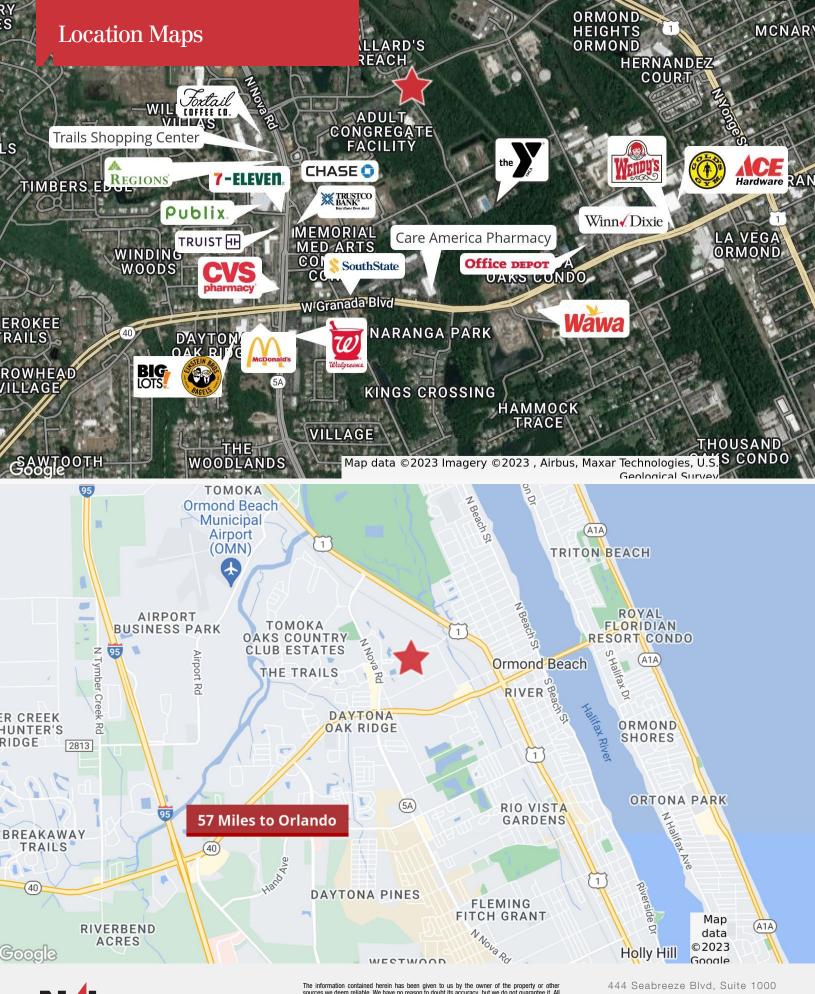

## **Property Highlights**

- 20± acre site with estimated 10± acres of uplands
- 1,787± feet of combined frontage on Wilmette Avenue and North Center Street
- Less than 1/2 mile from the Publix-anchored Trails **Shopping Center**
- Easy and close access to major local thoroughfares: Granada Boulevard, Nova Road and US Hwy 1
- B-1 zoning allows: multifamily, assisted living, nursing home and hospital uses