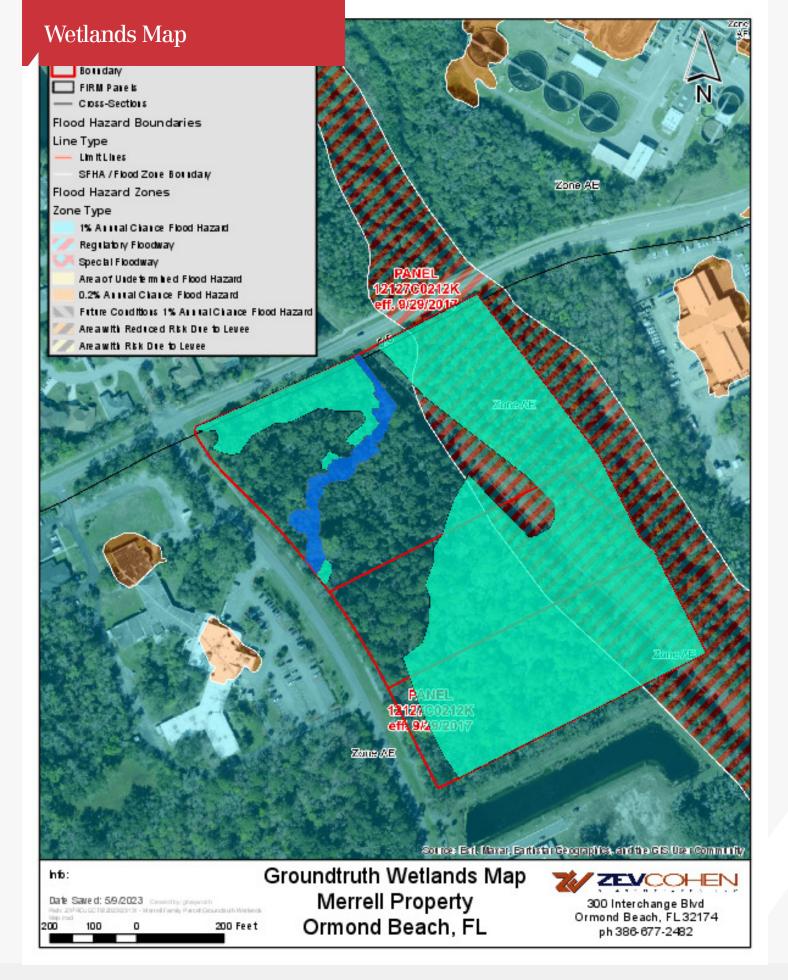

## **Property Highlights**

- 20± acre site with estimated 10± acres of uplands
- 1,787± feet of combined frontage on Wilmette Avenue and North Center Street
- Less than 1/2 mile from the Publix-anchored Trails **Shopping Center**
- Easy and close access to major local thoroughfares: Granada Boulevard, Nova Road and US Hwy 1
- B-1 zoning allows: multifamily, assisted living, nursing home and hospital uses