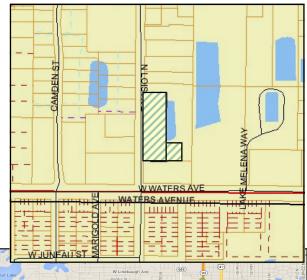

## 14 UNIT DUPLEX DEVELOPMENT

- Maps and Directions -

#### **DIRECTIONS** (from Interstate 75):

Head north on I-275 N

Take exit 49 for Bird St toward Waters Ave

Turn left onto E Waters Ave

Head West to Lois Avenue (3.5 miles)

Turn right onto N Lois Ave

Destination will be on the right:

8401-8421 Lois Avenue Tampa, FL 33614

Listing Brokers: Tina Marie Eloian, CCIM & Tonya Hammond tinamarieeloian@hotmail.com :: tbhammond@aol.com

Sales | Investments | Leasing | Property Management

7211 N. Dale Mabry Hwy. Suite 101 Tampa, FL 33614 P. 813.935.9600 | F. 813.930.0946