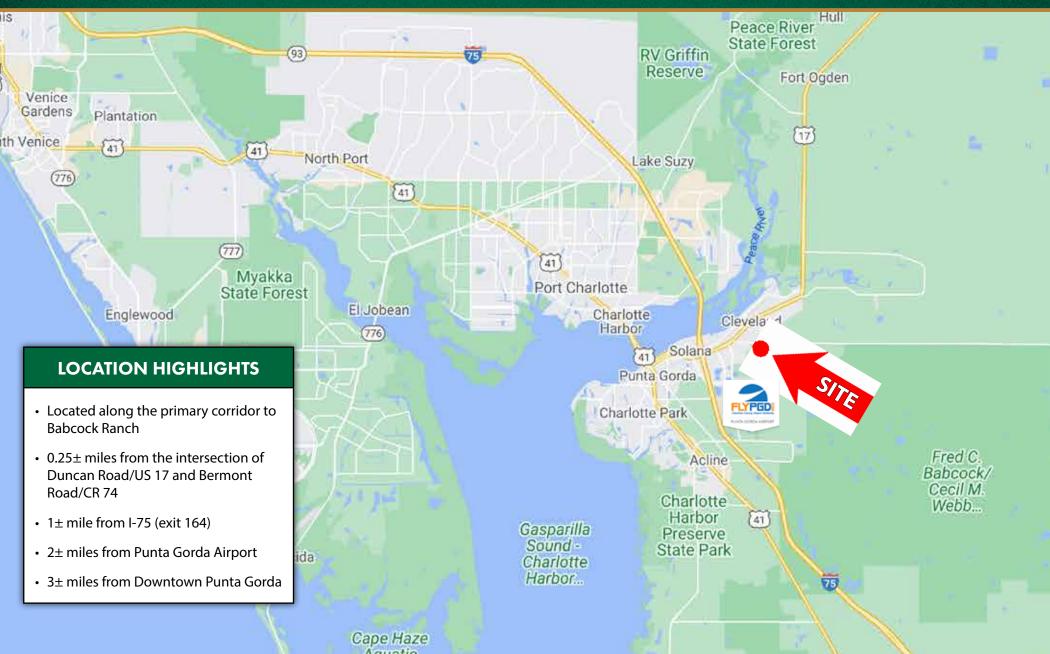

## LOCATION MAP

## Peace River **PROPERTY HIGHLIGHTS** • Fully-entitled 5.79± acre commercial parcel with corner access on Bermont Road and Sunset Blvd. • Charlotte County development approvals in place for: • 2,292 sq. ft. office building • 1,810 sq. ft. maintenance building and parking · Active water management permit in place with SWFWMD. • Located along the primary corridor from I-75 to Babcock Ranch (20,000± residential units). Stalls I Black ON THE LAD O · Centrally located to serve all of Charlotte County. Located 2± miles from the Punta Gorda Airport.