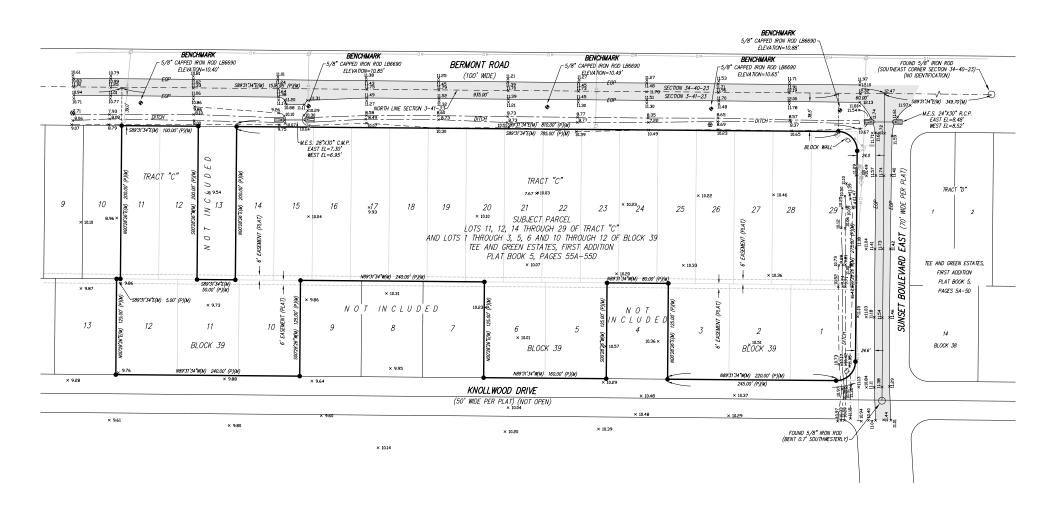

rs should be sent via Contract or Letter of Intent to include, but not limited to, basic terms such as purchase price, earnest money deposit, feasibility period and closing period.

## SITE AERIAL



## Peace River **PROPERTY HIGHLIGHTS** • Fully-entitled 5.79± acre commercial parcel with corner access on Bermont Road and Sunset Blvd. • Charlotte County development approvals in place for: • 2,292 sq. ft. office building • 1,810 sq. ft. maintenance building and parking · Active water management permit in place with SWFWMD. • Located along the primary corridor from I-75 to Babcock Ranch (20,000± residential units). Stalls I Black ON THE LAD O · Centrally located to serve all of Charlotte County. Located 2± miles from the Punta Gorda Airport.

## APPROVED SITE PLAN





## BOUNDARY SURVEY





## LOCATION MAP





## DRIVE TIME MAP





# BERMONT ROAD COMMERCIAL

5.79± ACRE COMMERCIAL OPPORTUNITY IN PUNTA GORDA, FL





Land Solutions, a branch of LSI Companies, was founded in 2000 by Randy Thibaut to serve land owners, developers and home builders in acquiring land suitable for the development of residential and commercial properties. Today, LSI Companies is a recognized leader in Southwest Florida real estate brokerage, offering full land services, market research, asset management, and residential/commercial land marketing specialties. The LSI Companies team consists of highly skilled professionals with expertise in every aspect of the development process. The team specializes in current market and valuation issues, acquisition and disposition services, due diligence evalua