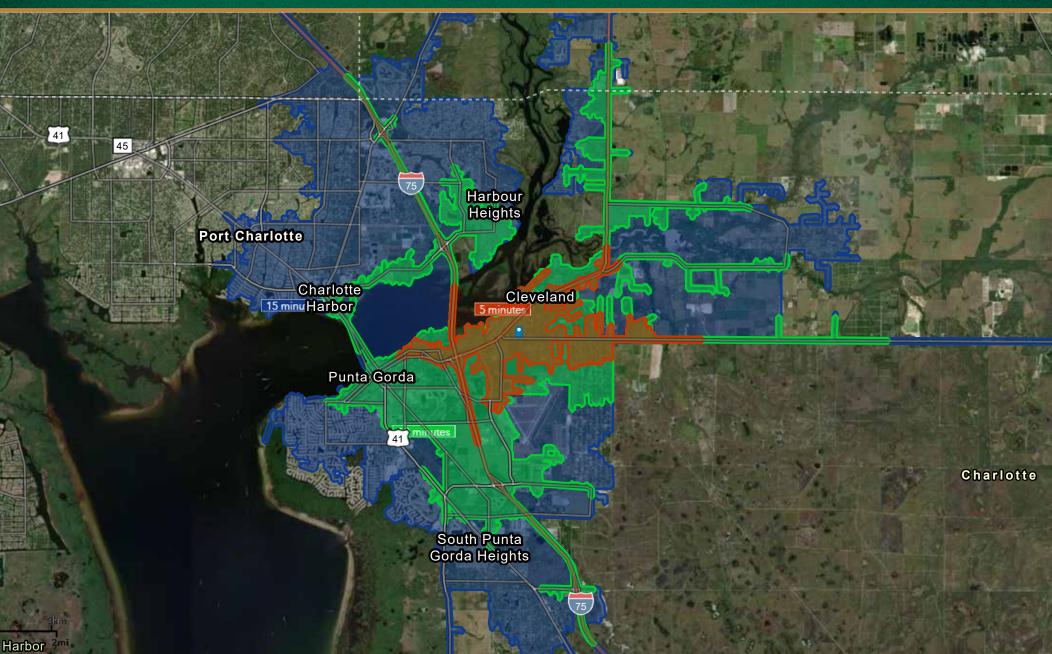

Intent to include, but not limited to, basic terms such as purchase price, earnest money deposit, feasibility period and closing period.

## SITE AERIAL



## Peace River **PROPERTY HIGHLIGHTS** • Fully-entitled 5.79± acre commercial parcel with corner access on Bermont Road and Sunset Blvd. • Charlotte County development approvals in place for: • 2,292 sq. ft. office building • 1,810 sq. ft. maintenance building and parking · Active water management permit in place with SWFWMD. • Located along the primary corridor from I-75 to Babcock Ranch (20,000± residential units). Stalls I Black ON THE LAD O · Centrally located to serve all of Charlotte County. Located 2± miles from the Punta Gorda Airport.

## APPROVED SITE PLAN





## BOUNDARY SURVEY





## LOCATION MAP





## DRIVE TIME MAP





# BERMONT ROAD COMMERCIAL

5.79± ACRE COMMERCIAL OPPORTUNITY IN PUNTA GORDA, FL





Land Solutions, a branch of LSI Companies, was founded in 2000 by Randy Thibaut to serve land owners, developers and home builders in acquiring land suitable for the development of residential and commercial properties. Today, LSI Companies is a recognized leader in Southwest Florida real estate brokerage, offering full land services, market research, asset management, and residential/commercial land marketing specialties. The LSI Companies team consists of highly skilled professionals with expertise in every aspect of the development process. The team specializes in current market and valuation issues, acquisition and disposition services, due diligence evaluation, permitting status and compliance, work