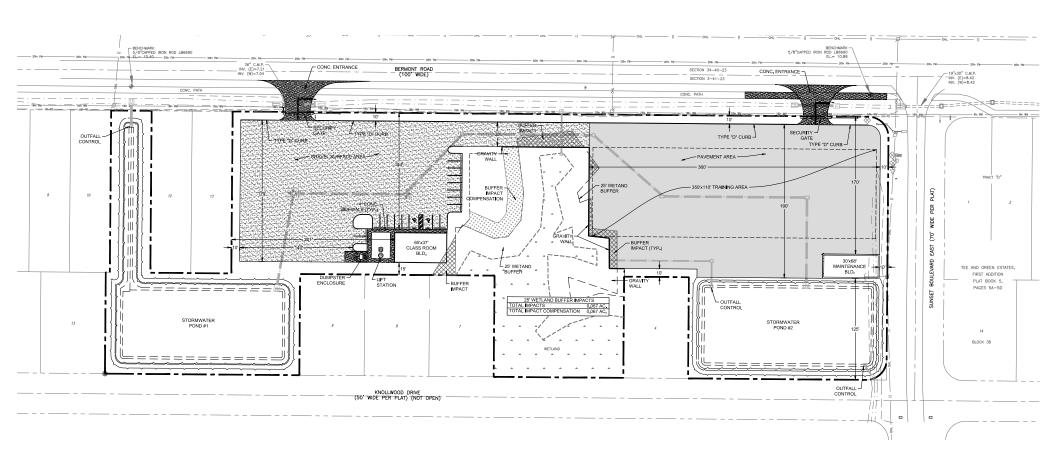

OFFERING PROCESS**

Offers should be sent via Contract or Letter of Intent to include, but not limited to, basic terms such as purchase price, earnest money deposit, feasibility period and closing period.

## SITE AERIAL



## Peace River **PROPERTY HIGHLIGHTS** • Fully-entitled 5.79± acre commercial parcel with corner access on Bermont Road and Sunset Blvd. • Charlotte County development approvals in place for: • 2,292 sq. ft. office building • 1,810 sq. ft. maintenance building and parking · Active water management permit in place with SWFWMD. • Located along the primary corridor from I-75 to Babcock Ranch (20,000± residential units). Stalls I Black ON THE LAD O · Centrally located to serve all of Charlotte County. Located 2± miles from the Punta Gorda Airport.

## APPROVED SITE PLAN





## BOUNDARY SURVEY





## LOCATION MAP





## DRIVE TIME MAP





# BERMONT ROAD COMMERCIAL

5.79± ACRE COMMERCIAL OPPORTUNITY IN PUNTA GORDA, FL





Land Solutions, a branch of LSI Companies, was founded in 2000 by Randy Thibaut to serve land owners, developers and home builders in acquiring land suitable for the development of residential and commercial properties. Today, LSI Companies is a recognized leader in Southwest Florida real estate brokerage, offering full land services, market research, asset management, and residential/commercial land marketing specialties. The LSI Companies team consists of highly skilled professionals with expertise in every aspect of the development process. The team specializes in current market and valuation issues, acquisition and disposition servic