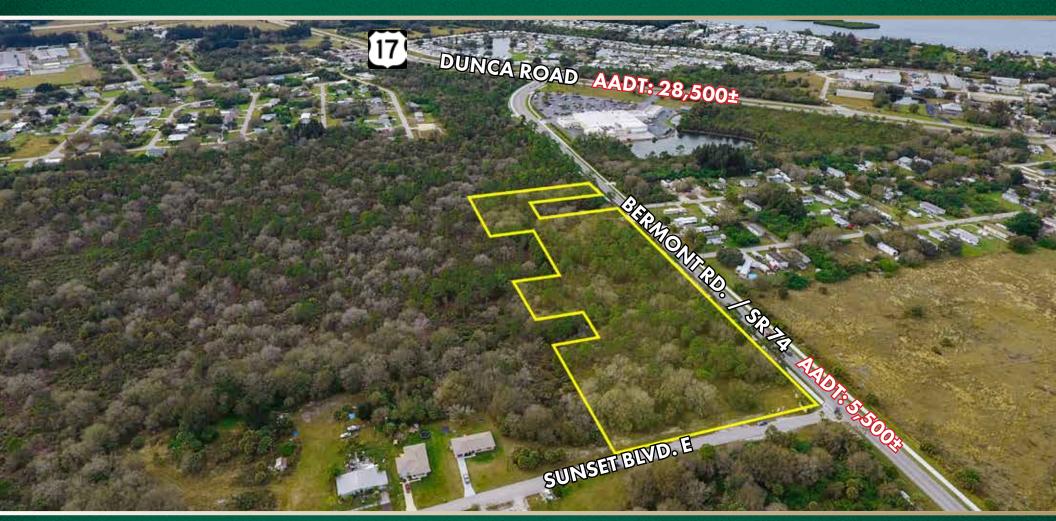

## SITE AERIAL

## Peace River **PROPERTY HIGHLIGHTS** • Fully-entitled 5.79± acre commercial parcel with corner access on Bermont Road and Sunset Blvd. • Charlotte County development approvals in place for: • 2,292 sq. ft. office building • 1,810 sq. ft. maintenance building and parking · Active water management permit in place with SWFWMD. • Located along the primary corridor from I-75 to Babcock Ranch (20,000± residential units). Stalls I Black ON THE LAD O · Centrally located to serve all of Charlotte County. Located 2± miles from the Punta Gorda Airport.