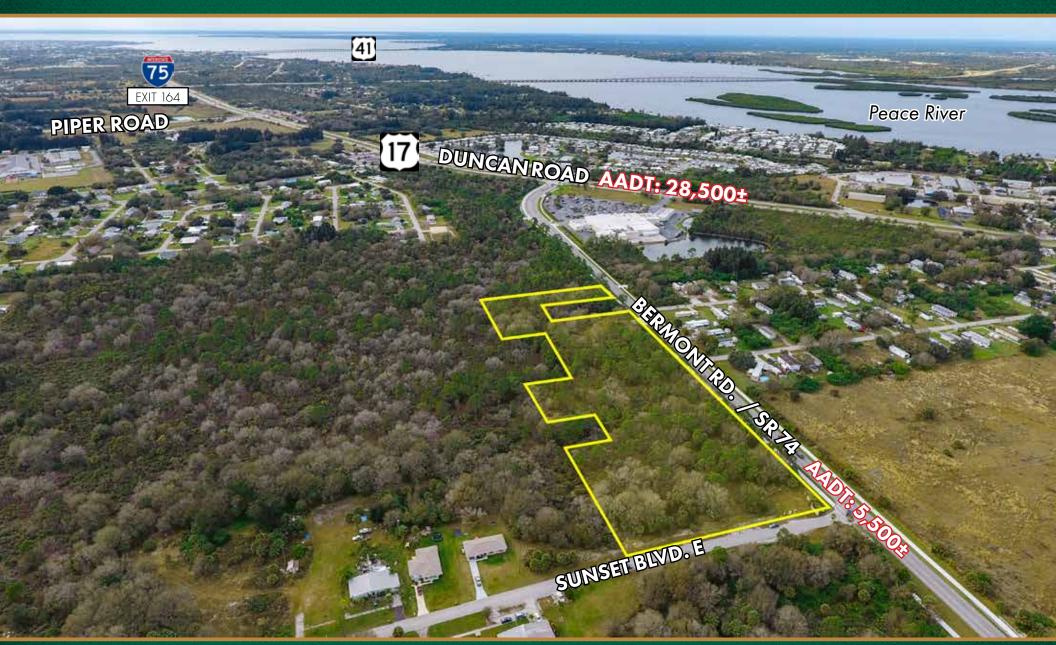

## SITE AERIAL

## Peace River **PROPERTY HIGHLIGHTS** • Fully-entitled 5.79± acre commercial parcel with corner access on Bermont Road and Sunset Blvd. • Charlotte County development approvals in place for: • 2,292 sq. ft. office building • 1,810 sq. ft. maintenance building and parking · Active water management permit in place with SWFWMD. • Located along the primary corridor from I-75 to Babcock Ranch (20,000± residential units). Stalls I Black ON THE LAD O · Centrally located to serve all of Charlotte County. Located 2± miles from the Punta Gorda Airport.