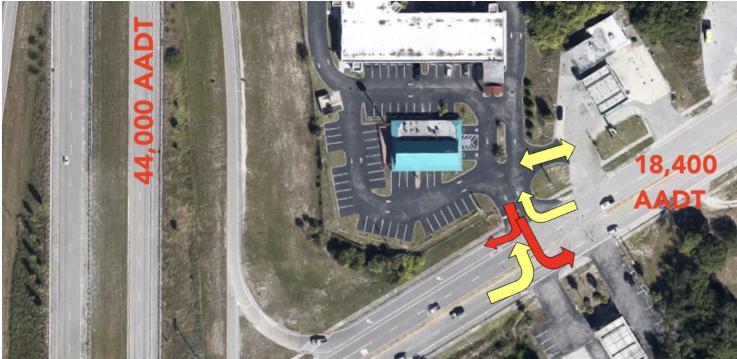

#### **LOCATION OVERVIEW**

NEC of I-95 and Garden Street (CR 406) Cross easement with neighboring C-store