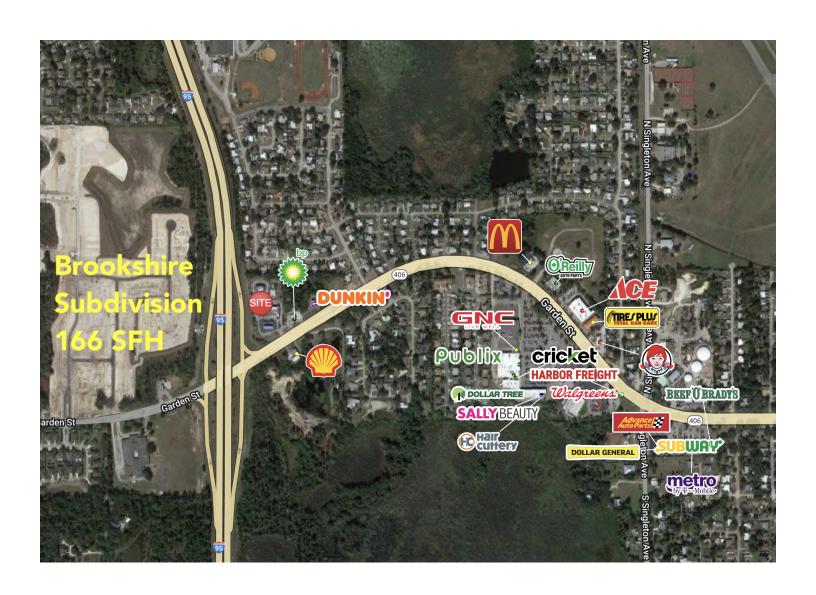

### **RETAILERS**

GROUND LEASE • 3490 Garden St. Titusville, FL 32796

# LOCATION MAP

GROUND LEASE • 3490 Garden St. Titusville, FL 32796