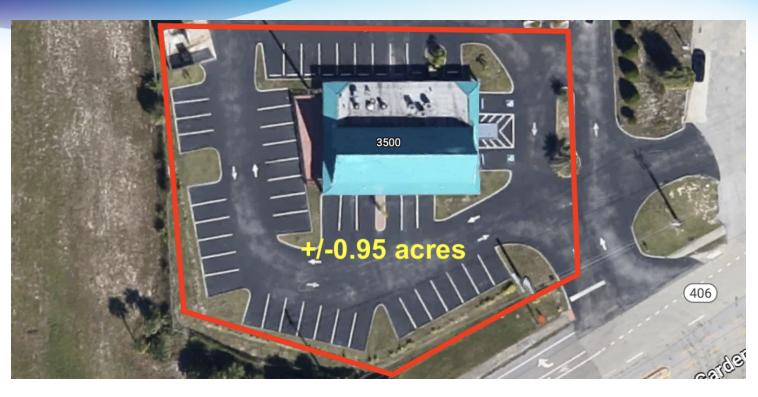

## **EXECUTIVE SUMMARY**

GROUND LEASE • 3490 Garden St. Titusville, FL 32796

### **OFFERING SUMMARY**

Available SF: 0.95 Acres

\$115,000.00 per year

(Ground)

Lease Rate:

Lot Size: 0.95 Acres

RC Zoning:

### **PROPERTY OVERVIEW**

Former restaurant for lease or build to suit

Excellent location off I-95 on Garden St - a main through fare in Titusville

Surrounded by national retailers

Highly visible location

#### **LOCATION OVERVIEW**

NEC of I-95 and Garden Street (CR 406) Cross easement with neighboring C-store