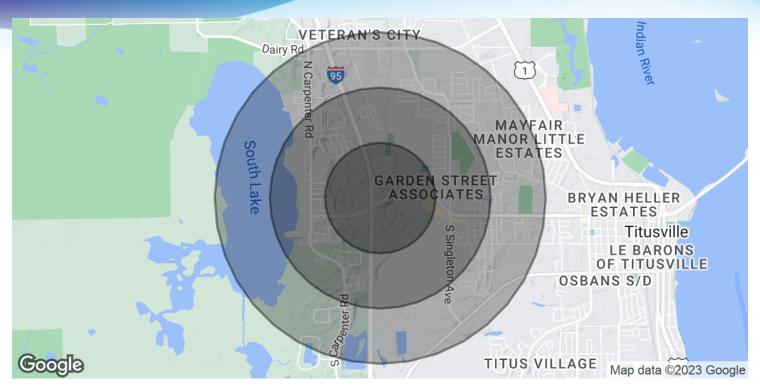

### **DEMOGRAPHICS MAP & REPORT**

GROUND LEASE • 3490 Garden St. Titusville, FL 32796

| POPULATION           | 0.5 MILES | I MILE    | 1.5 MILES |
|----------------------|-----------|-----------|-----------|
| Total Population     | 888       | 3,697     | 8,469     |
| Average Age          | 52.4      | 49.9      | 47.3      |
| Average Age (Male)   | 51.5      | 49.7      | 47.7      |
| Average Age (Female) | 51.9      | 49.1      | 46.6      |
|                      |           |           |           |
| HOUSEHOLDS & INCOME  | 0.5 MILES | I MILE    | 1.5 MILES |
| Total Households     | 417       | 1,720     | 3,897     |
| # of Persons per HH  | 2.1       | 2.1       | 2.2       |
| Average HH Income    | \$60,167  | \$60,058  | \$58,766  |
| Average House Value  | \$827,242 | \$333,491 | \$251,660 |

<sup>\*</sup> Demographic data derived from 2020 ACS - US Census