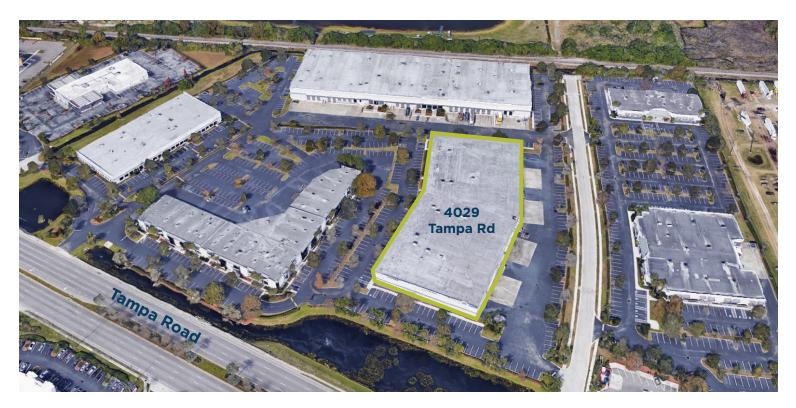

## **// SITE PLAN**

### **PROPERTY HIGHLIGHTS**

- Excellent accessibility to North Pinellas County and Northwest Hillsborough County
- Dock-High Warehouse
- Frontage directly on Tampa Road
- Close proximity to Tampa International Airport

**580 CORPORATE CENTER** 4029 Tampa Rd, Oldsmar, FL 34677

AVAILABLE SPACE 41,983 SF TO 94,000 SF

**CLEAR HEIGHT** 20'