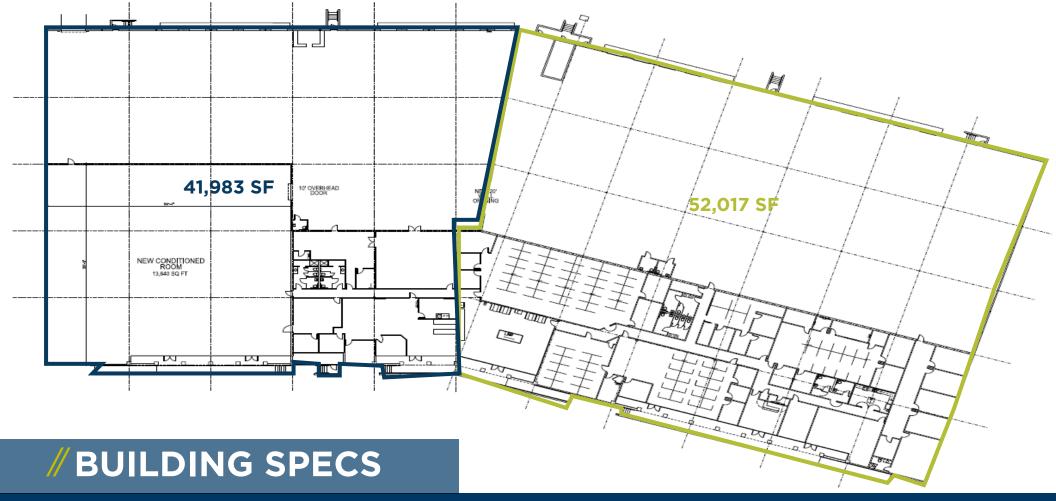

Available for Sublease 41,983-94,000 SF

5112

**580 CORPORATE CENTER** 4029 Tampa Rd, Oldsmar, FL 34677

AVAILABLE SPACE 41,983 SF TO 94,000 SF

**CLEAR HEIGHT** 20'