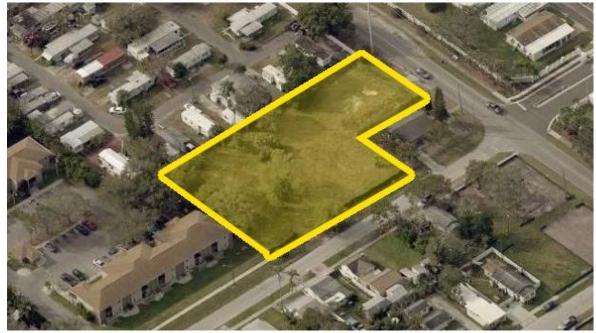

#### ST. PETERSBURG MULTIFAMILY LAND

28th St N and 52nd Ave N | St Petersburg, FL

#### **BUILD UP TO 16 UNITS:**

Almost three-quarters of an acre (240 feet x 150 feet at its largest point) of RM (Multi-Family Residential District) zoned land in Lealman. The neighborhood is ideally situated a few blocks from I-275 and US-19, making it a convenient location for most Tampa Bay commuters.

## FOR SALE: \$1.299 Million

Multifamily Land, North of Downtown St Petersburg

**Lot Size:** 31,067 SqFt (0.71 acres)

**Zoning:** RM – Multifamily Residential

**Municipality:** Unincorporated Pinellas

**Proposed Units: 16** 