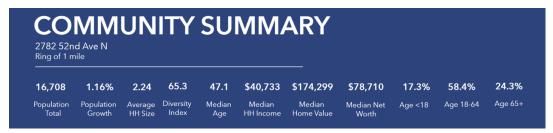

**DRIVE TIMES**



| Downtown Drive Times: | Points of Interest Drive Times |
|-----------------------|--------------------------------|
|                       |                                |

| St Petersburg | 9 min  | Tampa International Airport | 19 min |
|---------------|--------|-----------------------------|--------|
| Tampa         | 23 min | St Pete-Clearwater Airport  | 17 min |
| Clearwater    | 31 min | St Pete Beach               | 24 min |
| Largo         | 24 min | Raymond James Stadium       | 22 min |
| Bradenton     | 33 min | Tropicana Field             | 8 min  |



## SITE PLAN



### **Plans Available**

- Preliminary Site Plan
- Architectural
- Electrical
- Mechanical
- Plumbing
- Structural
- Landscaping
- Paving, Grading and Drainage



# ONE-MILE DEMOGRAPHICS