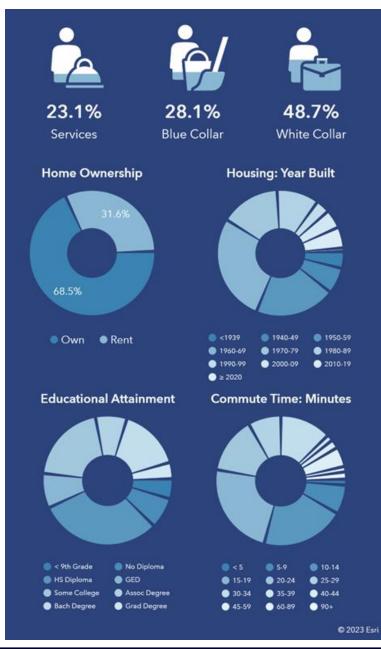

DRIVE TIMES**



| Downtown Drive Times: | Points of Interest Drive Times |
|-----------------------|--------------------------------|
|                       |                                |

| St Petersburg | 9 min  | Tampa International Airport | 19 min |
|---------------|--------|-----------------------------|--------|
| Tampa         | 23 min | St Pete-Clearwater Airport  | 17 min |
| Clearwater    | 31 min | St Pete Beach               | 24 min |
| Largo         | 24 min | Raymond James Stadium       | 22 min |
| Bradenton     | 33 min | Tropicana Field             | 8 min  |



## SITE PLAN



### **Plans Available**

- Preliminary Site Plan
- Architectural
- Electrical
- Mechanical
- Plumbing
- Structural
- Landscaping
- Paving, Grading and Drainage



# ONE-MILE DEMOGRAPHICS