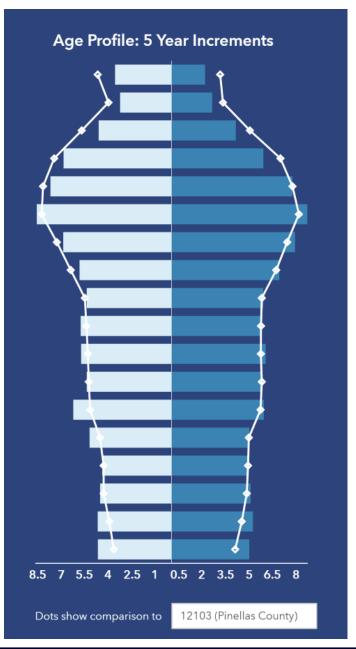

IVE TIMES**



| Downtown Drive Times: | Points of Interest Drive Times |
|-----------------------|--------------------------------|
|                       |                                |

| St Petersburg | 9 min  | Tampa International Airport | 19 min |
|---------------|--------|-----------------------------|--------|
| Tampa         | 23 min | St Pete-Clearwater Airport  | 17 min |
| Clearwater    | 31 min | St Pete Beach               | 24 min |
| Largo         | 24 min | Raymond James Stadium       | 22 min |
| Bradenton     | 33 min | Tropicana Field             | 8 min  |



## SITE PLAN



### **Plans Available**

- Preliminary Site Plan
- Architectural
- Electrical
- Mechanical
- Plumbing
- Structural
- Landscaping
- Paving, Grading and Drainage



# ONE-MILE DEMOGRAPHICS