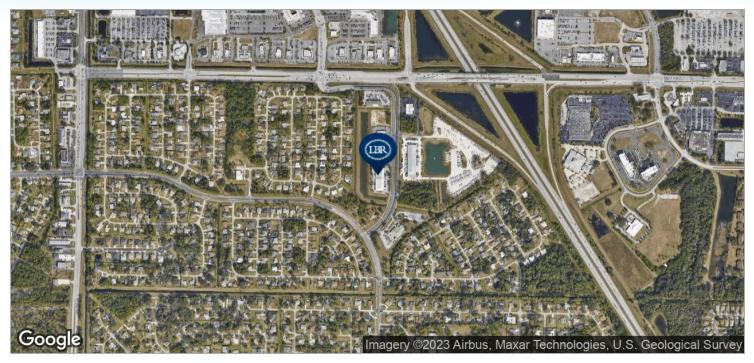

op light

Less than I mile from the I-95 interchange

### **AVAILABLE SPACES**

• 1320 Culver Dr. NE, Unit 5 Palm Bay, FL 32907

**Lease Rate:** \$16.00 SF/YR (\$3.49/NNN) **Total Space** 2,760 SF

**Lease Type:** \$3.49/NNN **Lease Term:** 

SPACE SPACE USE LEASE RATE LEASE TYPE SIZE (SF) TERM COMMENTS

Unit 5 \$16.00 SF/YR \$3.49/NNN 2,760 SF Negotiable Previous cross fit gym

## **ADDITIONAL PHOTOS**

• 1320 Culver Dr. NE, Unit 5 Palm Bay, FL 32907





JEFFERY T. ROBISON, CCIM

President | Broker 321.722.0707 X13 jeff@teamlbr.com J. BLAKE ROBISON

Retail Sales And Leasing Advisor 321.722.0707 X18 blake@teamlbr.com

Lightle Beckner Robison, Inc.

321.722.0707 • teamlbr.com 70 W. Hibiscus Blvd., Melbourne, FL 32901

### **LOCATION MAPS**

• 1320 Culver Dr. NE, Unit 5 Palm Bay, FL 32907





### **DEMOGRAPHICS MAP**

• 1320 Culver Dr. NE, Unit 5 Palm Bay, FL 32907



| POPULATION                              | I MILE       | 3 MILES       | 5 MILES                                 |  |
|-----------------------------------------|--------------|---------------|-----------------------------------------|--|
| TOTAL POPULATION                        | 6,019        | 71,112        | 141,071                                 |  |
| MEDIAN AGE                              | 46.3         | 43.8          | 43.7                                    |  |
| MEDIAN AGE (MALE)                       | 44.4         | 40.8          | 41.0                                    |  |
| MEDIAN AGE (FEMALE)                     | 44.0         | 46.1          | 45.5                                    |  |