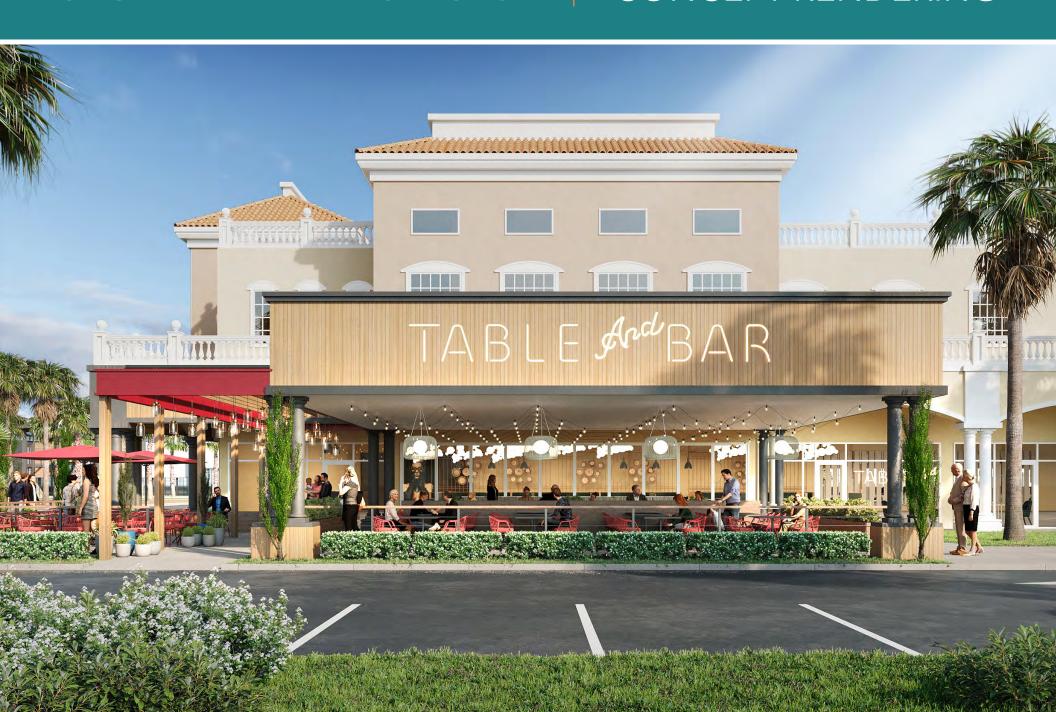

, FL 32828



NICHOLAS FOURAKER, CCIM NICK@4ACRE.COM 407.601.1466







#### Available Reataurant Space at East Orlando's Best Retail Location

A full amenity styled development located directly on the corner of Lake Underhill Rd and Alafaya Trail at the entrance of Waterford Lakes. Also serving Avalon Park, Stoneybrook, Eastwood and Oviedo. Close to 408 and 4 miles from UCF.



OFFERED BY:





NICHOLAS FOURAKER NICK@4ACRE.COM 407.601.1466



GARRETT GLEITER GARRETT@4ACRE.COM 407.539.4514

# POTENTIAL RESTAURANT LOCATION WITH OUTDOOR SEATING OPPORTUNITY















# POSSIBLE RESTAURANT CONVERSION $\pm 4,999$ SF



### POSSIBLE RESTAURANT OPTION A $\pm 4,999$ SF



#### POSSIBLE RESTAURANT OPTION B $\pm 4,999$ SF



#### RESTAURANT CONCEPT RENDERING



# RESTAURANT CONCEPT RENDERING



#### NEARBY POINTS OF INTEREST

| WATERFORD LAKES TOWN CENTER |                                     |
|-----------------------------|-------------------------------------|
| STARBUCKS                   | TJ MAX                              |
| CALIFORNIA PIZZA<br>KITCHEN | REGAL WATERFORD LAKES<br>STADIUM 20 |
| CHICK-FIL-A                 | OLD NAVY                            |
| TGI FRIDAYS                 | IN STYLE HAIR                       |
| DUFFY'S SPORTS GRILL        | LONGHORN STEAKHOUSE                 |
| THE BRASS TAP               | LA FITNESS                          |
| SMOKEY BONES                | JO-ANN FABRIC                       |
| TARGET, TILLY'S             | MASSSAGE ENVY                       |
| BEST BUY                    | PIZZA HUT