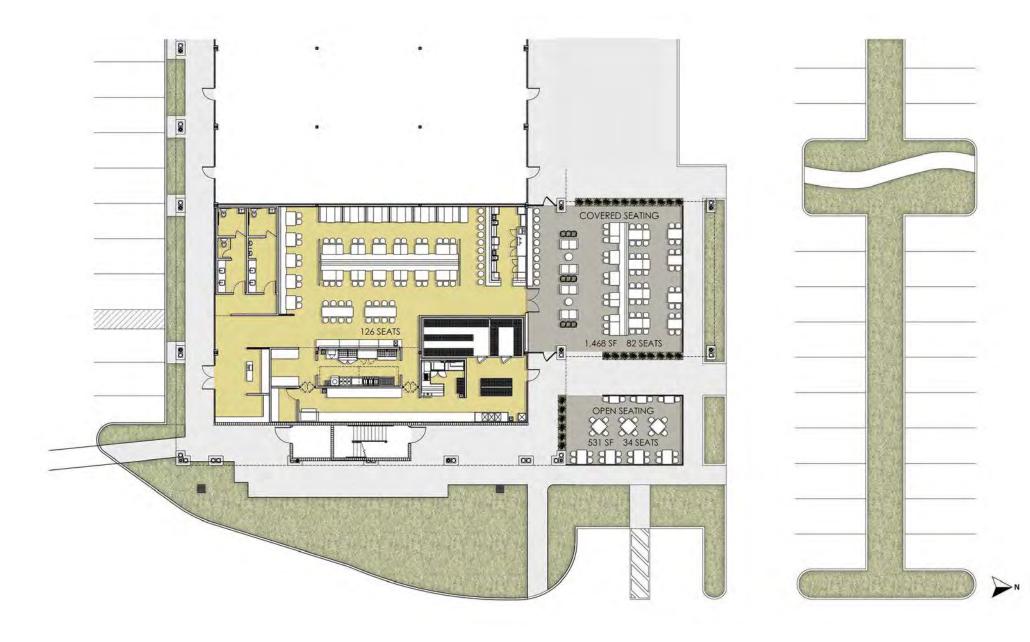

CALL FOR DETAILS



WATERFORD PARK | 12301 LAKE UNDERHILL RD | ORLANDO, FL 32828



NICHOLAS FOURAKER, CCIM NICK@4ACRE.COM 407.601.1466







#### Available Reataurant Space at East Orlando's Best Retail Location

A full amenity styled development located directly on the corner of Lake Underhill Rd and Alafaya Trail at the entrance of Waterford Lakes. Also serving Avalon Park, Stoneybrook, Eastwood and Oviedo. Close to 408 and 4 miles from UCF.



OFFERED BY:





NICHOLAS FOURAKER NICK@4ACRE.COM 407.601.1466



GARRETT GLEITER GARRETT@4ACRE.COM 407.539.4514

# POTENTIAL RESTAURANT LOCATION WITH OUTDOOR SEATING OPPORTUNITY















# POSSIBLE RESTAURANT CONVERSION $\pm 4,999$ SF



### POSSIBLE RESTAURANT OPTION A $\pm 4,999$ SF



#### POSSIBLE RESTAURANT OPTION B $\pm 4,999$ SF



#### RESTAURANT CONCEPT RENDERING



# RESTAURANT CONCEPT RENDERING



#### NEARBY POINTS OF INTEREST

| WATERFORD LAKES TOWN CENTER |                                     |
|-----------------------------|-------------------------------------|
| STARBUCKS                   | TJ MAX                              |
| CALIFORNIA PIZZA<br>KITCHEN | REGAL WATERFORD LAKES<br>STADIUM 20 |
| CHICK-FIL-A                 | OLD NAVY                            |
| TGI FRIDAYS                 | IN STYLE HAIR                       |
| DUFFY'S SPORTS GRILL        | LONGHORN STEAKHOUSE                 |
| THE BRASS TAP               | LA FITNESS                          |
| SMOKEY BONES                | JO-ANN FABRIC                       |
| TARGET, TILLY'S             | MASSSAGE ENVY