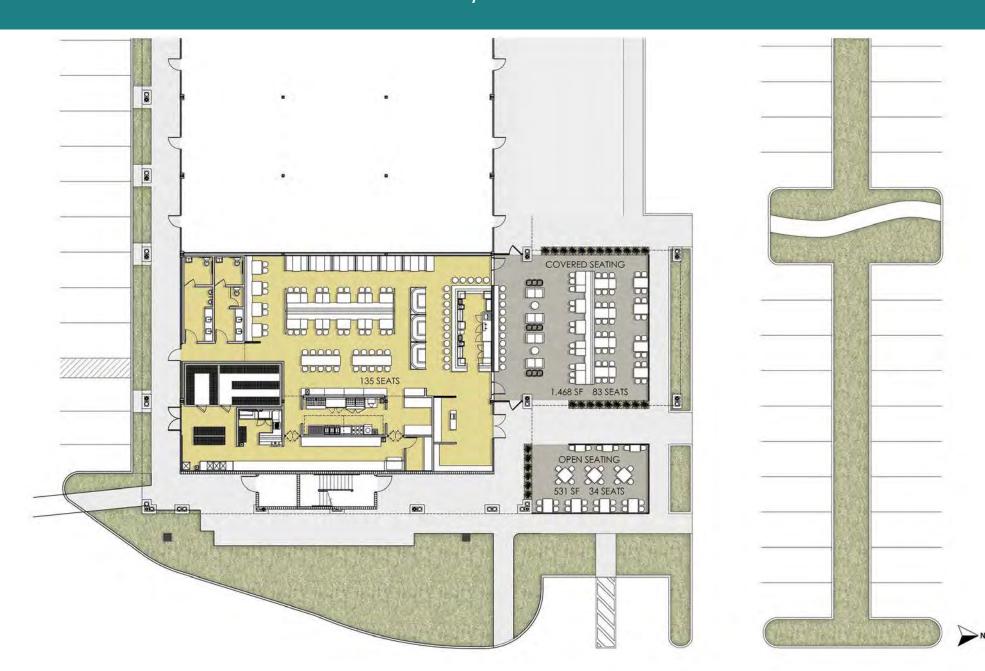

# POSSIBLE RESTAURANT CONVERSION $\pm 4,999$ SF

### POSSIBLE RESTAURANT OPTION A $\pm 4,999$ SF