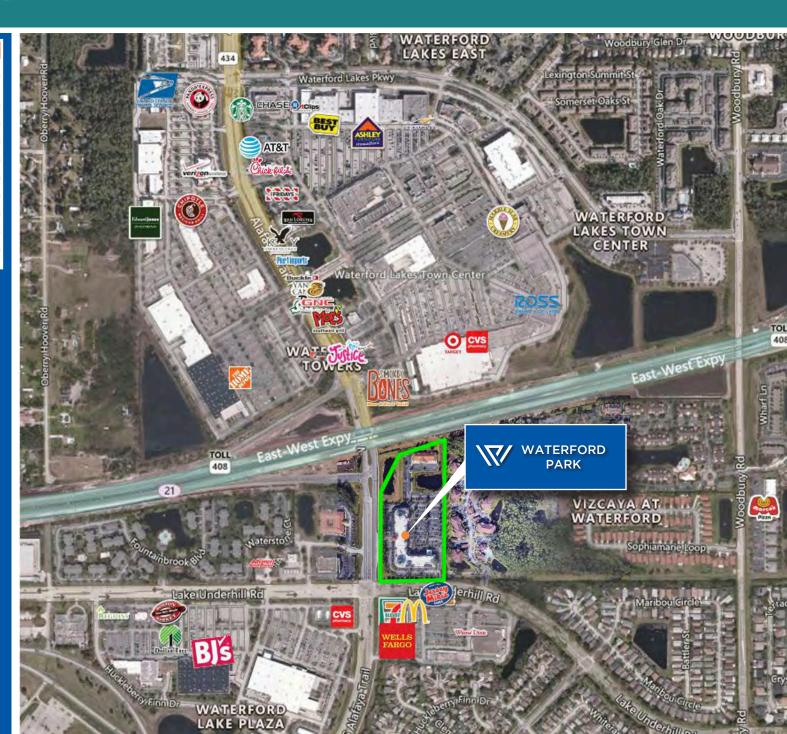

#### NEARBY POINTS OF INTEREST

| WATERFORD LAKES TOWN CENTER |                                     |
|-----------------------------|-------------------------------------|
| STARBUCKS                   | TJ MAX                              |
| CALIFORNIA PIZZA<br>KITCHEN | REGAL WATERFORD LAKES<br>STADIUM 20 |
| CHICK-FIL-A                 | OLD NAVY                            |
| TGI FRIDAYS                 | IN STYLE HAIR                       |
| DUFFY'S SPORTS GRILL        | LONGHORN STEAKHOUSE                 |
| THE BRASS TAP               | LA FITNESS                          |
| SMOKEY BONES                | JO-ANN FABRIC                       |
| TARGET, TILLY'S             | MASSSAGE ENVY                       |
| BEST BUY                    | PIZZA HUT                           |
| WAHLBURGERS                 | PET SMART                           |
| SWEET BY HOLLY              | MILLER'S ALE HOUSE                  |