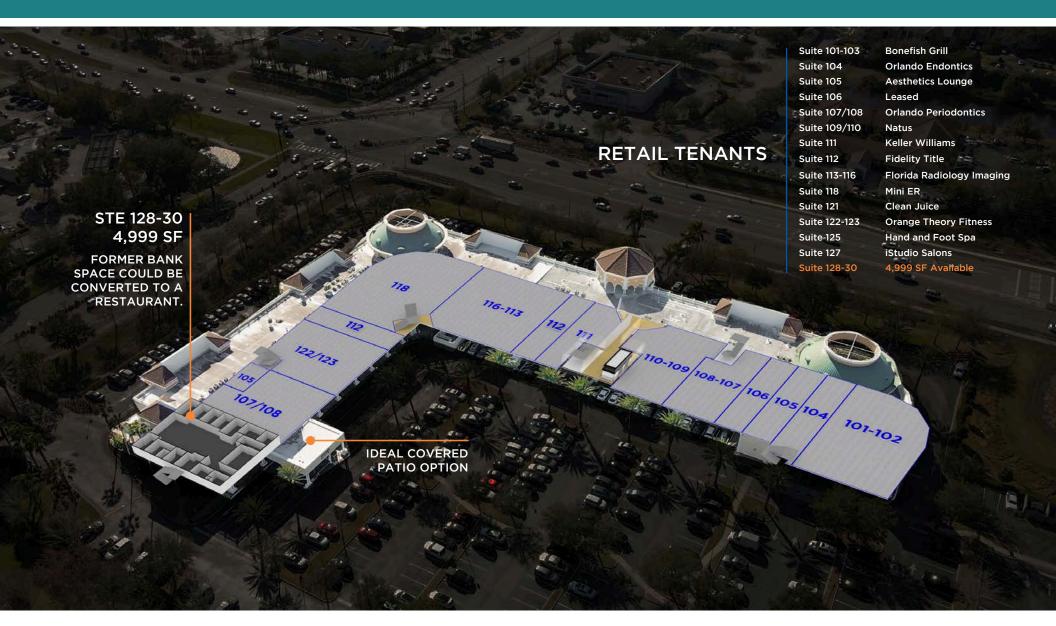

### POSSIBLE RESTAURANT OPTION A $\pm 4,999$ SF

#### POSSIBLE RESTAURANT OPTION B $\pm 4,999$ SF