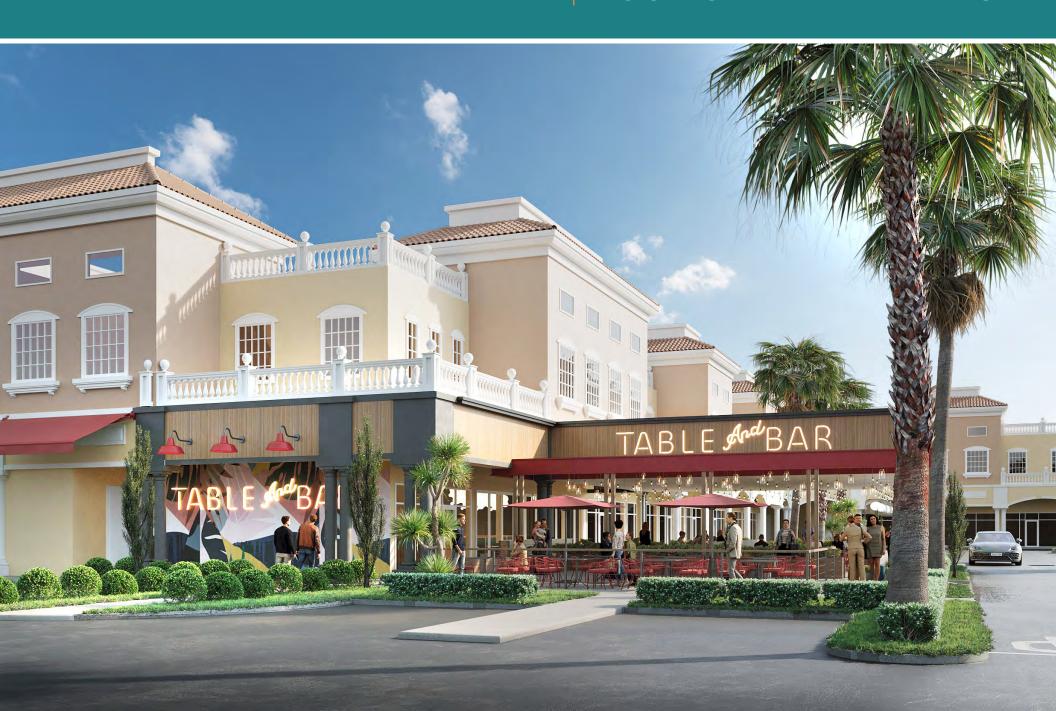

12301 LAKE UNDERHILL RD | ORLANDO, FL 32828



NICHOLAS FOURAKER, CCIM NICK@4ACRE.COM 407.601.1466







#### Available Reataurant Space at East Orlando's Best Retail Location

A full amenity styled development located directly on the corner of Lake Underhill Rd and Alafaya Trail at the entrance of Waterford Lakes. Also serving Avalon Park, Stoneybrook, Eastwood and Oviedo. Close to 408 and 4 miles from UCF.



OFFERED BY:





NICHOLAS FOURAKER NICK@4ACRE.COM 407.601.1466



GARRETT GLEITER GARRETT@4ACRE.COM 407.539.4514

# POTENTIAL RESTAURANT LOCATION WITH OUTDOOR SEATING OPPORTUNITY















# POSSIBLE RESTAURANT CONVERSION $\pm 4,999$ SF



### POSSIBLE RESTAURANT OPTION A $\pm 4,999$ SF



#### POSSIBLE RESTAURANT OPTION B $\pm 4,999$ SF



#### RESTAURANT CONCEPT RENDERING



# RESTAURANT CONCEPT RENDERING



#### NEARBY POINTS OF INTEREST

| WATERFORD LAKES TOWN CENTER |                                     |
|-----------------------------|-------------------------------------|
| STARBUCKS                   | TJ MAX                              |
| CALIFORNIA PIZZA<br>KITCHEN | REGAL WATERFORD LAKES<br>STADIUM 20 |
| CHICK-FIL-A                 | OLD NAVY                            |
| TGI FRIDAYS                 | IN STYLE HAIR                       |
| DUFFY'S SPORTS GRILL        | LONGHORN STEAKHOUSE                 |
| THE BRASS TAP               | LA FITNESS                          |
| SMOKEY BONES                | JO-ANN FABRIC                       |
| TARGET, TILLY'S             | MASSSAGE ENVY                       |
| BEST BUY                    |