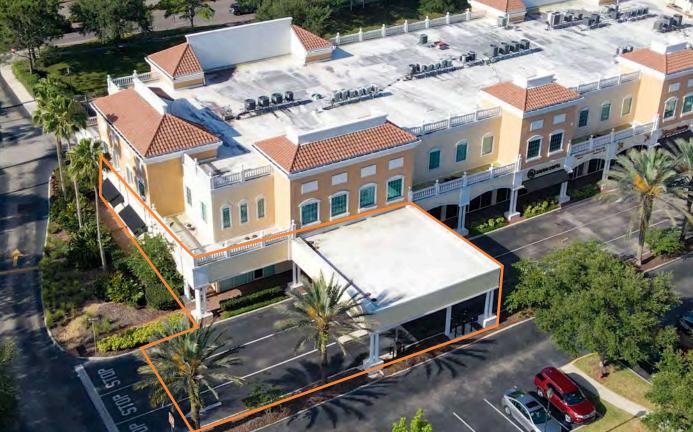

# POTENTIAL RESTAURANT SPACE AVAILABLE ±4,999 SF | CALL FOR DETAILS



WATERFORD PARK | 12301 LAKE UNDERHILL RD | ORLANDO, FL 32828



NICHOLAS FOURAKER, CCIM NICK@4ACRE.COM 407.601.1466







#### Available Reataurant Space at East Orlando's Best Retail Location

A full amenity styled development located directly on the corner of Lake Underhill Rd and Alafaya Trail at the entrance of Waterford Lakes. Also serving Avalon Park, Stoneybrook, Eastwood and Oviedo. Close to 408 and 4 miles from UCF.



OFFERED BY:





NICHOLAS FOURAKER NICK@4ACRE.COM 407.601.1466



GARRETT GLEITER GARRETT@4ACRE.COM 407.539.4514

# POTENTIAL RESTAURANT LOCATION WITH OUTDOOR SEATING OPPORTUNITY















# POSSIBLE RESTAURANT CONVERSION $\pm 4,999$ SF



### POSSIBLE RESTAURANT OPTION A $\pm 4,999$ SF



#### POSSIBLE RESTAURANT OPTION B $\pm 4,999$ SF



#### RESTAURANT CONCEPT RENDERING



# RESTAURANT CONCEPT RENDERING



#### NEARBY POINTS OF INTEREST

| WATERFORD LAKES TOWN CENTER |