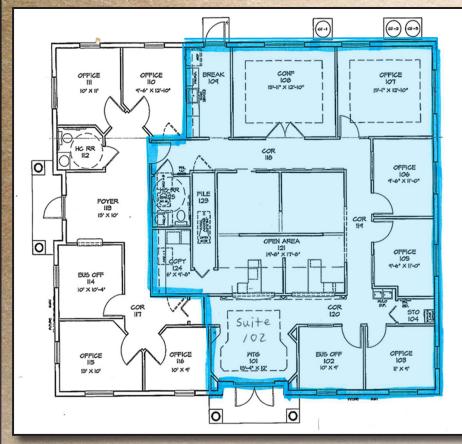

for immediate occupancy
- ◆ Three-year sublease to expire 9/30/26 with potential option to renew
- ◆ Flexible floor plan with built-in reception area, break room, conference and 6 private offices

Heidi Tuttle-Beisner, CCIM Broker/Owner Cell: (727) 992-1674 Office: (727) 376-4900 htuttle@cap-realty.com www.cap-realty.com



- ♦ Fully air-conditioned attic for storage
- ◆ Lots of windows and trees in a very well-maintained office park
- ◆ Traffic Counts in excess of 50,000 vehicles per day on Little Road
- **♦** Busy road with great access, ample parking and excellent signage
- ◆ Located on Little Rd., just north of SR 54 where units rarely come available



Lease Price: \$23 psf

**Modified Gross** 

Prominent Monument Sign



## PROPERTY INFORMATION

#### Floor Plan: 2,038 sf Available



### **Demographics - 5 Miles**



Population:

145,959



Median Age:

46.7



Average HH Income: \$72,056





Large offices all have glass walls/windows for a light and bright workspace



For more information, please call Heidi Tuttle-Beisner, CCIM Office: (727) 376-4900 • Email: htuttle@cap-realty.com