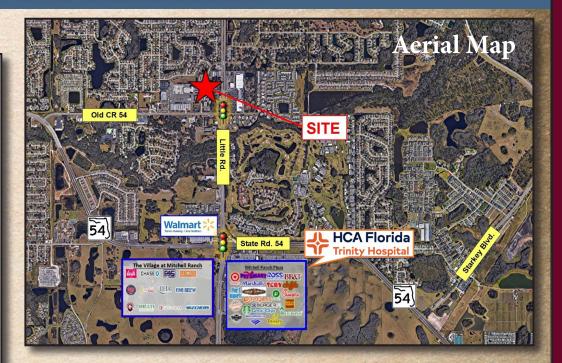

# Little Road Professional Office

4117 Little Rd. Ste. 102 • New Port Richey, FL 34655

## **OFFICE FOR SUBLEASE**

- ◆ 2,038 sf office available for immediate occupancy
- ◆ Three-year sublease to expire 9/30/26 with potential option to renew
- ◆ Flexible floor plan with built-in reception area, break room, conference and 6 private offices

Heidi Tuttle-Beisner, CCIM Broker/Owner Cell: (727) 992-1674 Office: (727) 376-4900 htuttle@cap-realty.com www.cap-realty.com

- ♦ Fully air-conditioned attic for storage
- ◆ Lots of windows and trees in a very well-maintained office park
- ◆ Traffic Counts in excess of 50,000 vehicles per day on Little Road
- **♦** Busy road with great access, ample parking and excellent signage
- ◆ Located on Little Rd., just north of SR 54 where units rarely come available