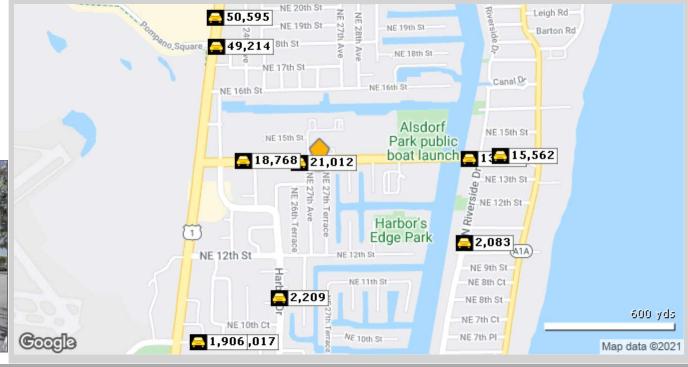

|    | Street                         | Cross Street   | Cross Str Dist | Count<br>Year | Avg Daily<br>Volume | Volume<br>Type | Miles from<br>Subject Prop |
|----|--------------------------------|----------------|----------------|---------------|---------------------|----------------|----------------------------|
| 1  | Northeast 14th Street Causeway | NE 27th Ave    | 0.03 E         | 2020          | 21,012              | MPSI           | .06                        |
| 2  | NE 14th St                     | NE 25th Ave    | 0.03 E         | 2020          | 18,768              | MPSI           | .20                        |
| 3  | Northeast 26th Avenue          | NE 11th St     | 0.02 S         | 2020          | 2,209               | MPSI           | .35                        |
| 4  | Northeast 14th Street Causeway | N Riverside Dr | 0.03 E         | 2020          | 13,975              | MPSI           | .40                        |
| 5  | Federal Highway                | NE 18th St     | 0.00 N         | 2020          | 49,214              | MPSI           | .43                        |
| 6  | N Riverside Dr                 | NE 10th St     | 0.03 S         | 2018          | 2,083               | MPSI           | .43                        |
| 7  | NE 14th Street Cswy            | N Riverside Dr | 0.05 W         | 2020          | 15,562              | MPSI           | .49                        |
| 8  | N Federal Hwy                  | Pompano Sq     | 0.08 S         | 2020          | 50,595              | MPSI           | .50                        |
| 9  | Northeast 10th Street          | NE 23rd Ave    | 0.01 W         | 2020          | 4,017               | MPSI           | .51                        |
| 10 | NE 10th St                     | N Federal Hwy  | 0.06 W         | 2018          | 1,906               | MPSI           | .55                        |