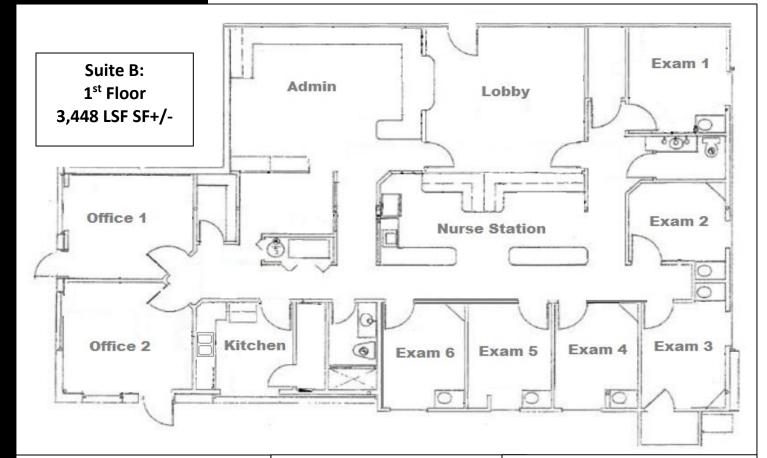

• Suite A (1st Floor): 4,065 LSF \$15.00 NNN (\$2.90 OPEX)

• Suite B (1st Floor): 3,448 LSF \$15.00 NNN (\$2.90 OPEX)

• Suite's C&D (2nd Floor): 5,336 LSF \$10.00 NNN (\$2.90 OPEX)

(Note, Initial Year Massive Rental Discount, Market rents in the following years)