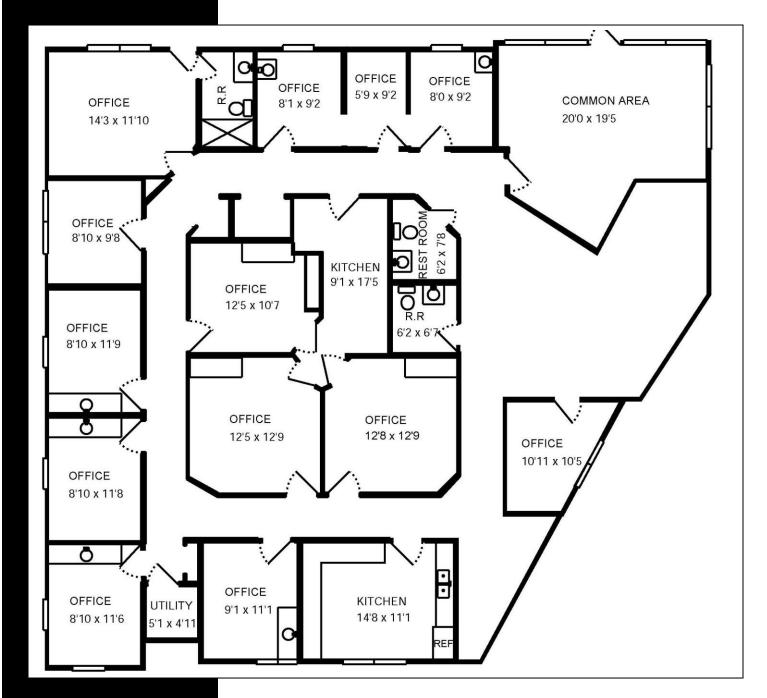

### Suite A: 1st Floor 4,065 SF+/-

Built out, ideal for high volume procedural/surgical based specialties with "3 central procedure rooms", ceiling mounts, integrated clean/ dirty prep areas.

This information is from sources we deem reliable and is subject to prior sale, lease, withdrawal without notice, or change in prices, rates, or conditions. No representation is made as to the accuracy of any information furnished.