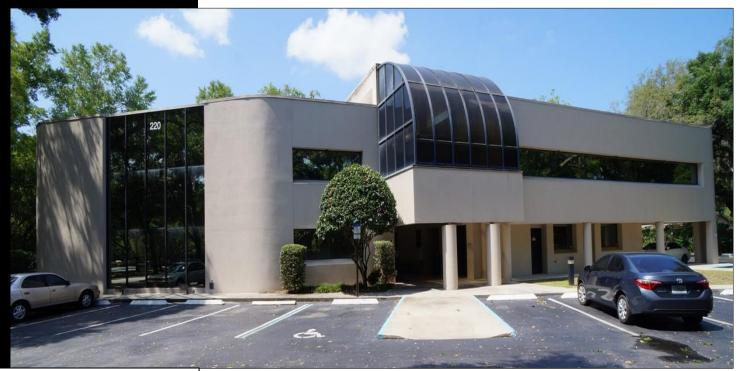

## OFFICE/MEDICAL SUITES FOR LEASE

RESULTS REAL ESTATE PARTNERS, LLC

**220 N. WESTMONTE DRIVE ALTAMONTE SPRINGS, FL** 

### PROPERTY HIGHLIGHTS

- 3 Spaces for lease in great condition (2) Medical units
- 1.05 Commercial zoned site with 62 parking spaces (5/1000)
- Separate meters, glass store fronts, elevator, and 6 covered parking (CAN BE LEASED), great buildouts, and 24-hour access
- Close to I-4, SR 436, SR 434, and close to several restaurants (Highdensity business/population location with excellent access)
- Suite A&B are medical buildouts with exam rooms, offices, nurse stations/labs, kitchens, waiting, multiple bathrooms, and staff areas
- Suite's C&D have been renovated with marble flooring and LED lighting
- 5 year lease minimum term. <u>Initial year discounts for leasing incentive</u>.