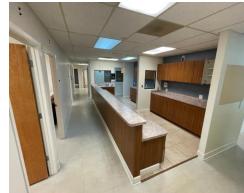

### Suite A: 1st Floor 4,065 SF+/-

Built out, ideal for high volume procedural/surgical based specialties with "3 central procedure rooms", ceiling mounts, integrated clean/ dirty prep areas.

This information is from sources we deem reliable and is subject to prior sale, lease, withdrawal without notice, or change in prices, rates, or conditions. No representation is made as to the accuracy of any information furnished.