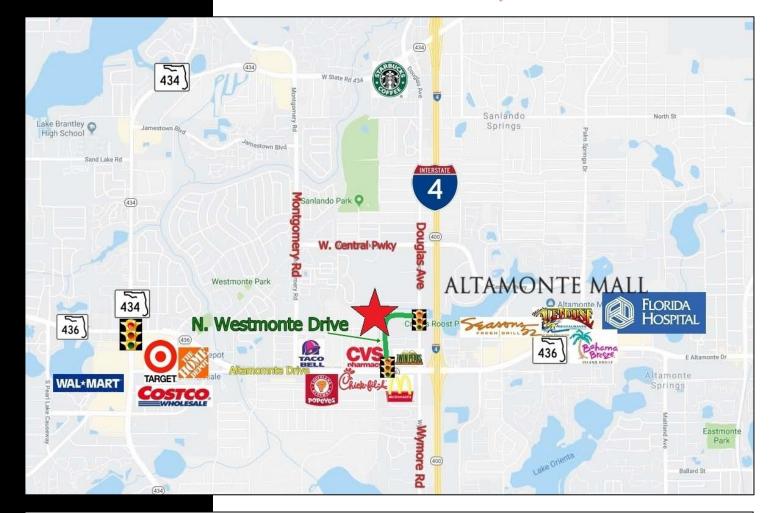

# OFFICE/MEDICAL SUITES FOR LEASE

RESULTS
REAL ESTATE PARTNERS, LLC

**220 N. WESTMONTE DRIVE ALTAMONTE SPRINGS, FL** 

Conveniently located, singled traffic light access, with I-4 and express lanes access. Centralized location, 10 minutes to Lake Mary, Apopka, Maitland, and Casselberry.