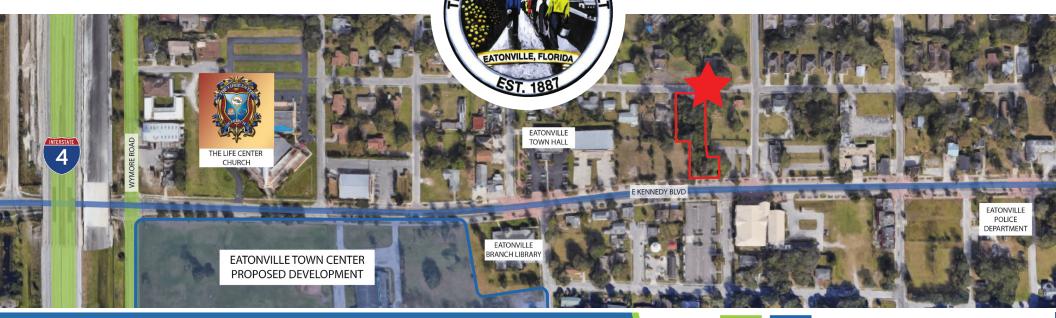

.62 acre parcel has opportunity to be developed for retail, office or residential use

Located within the Eatonville Opportunity Zone, which is anchored by the Eatonville Town Hall, Eatonville Branch Library, Eatonville Police Department

Frontage on Two Roads -

326 Clark Street: .38 acres (16,436 SF) 355 East Kennedy: .24 acres (10,241 SF)

500 yards from Eatonville Town Center, a 94 acre propsed development surrounding the former Hungerford Prep School just east of I-4

# **EATONVILLE TOWN CENTER DEVELOPMENT**

Eatonville was incorporated in 1887 as one of the first towns in the nation to be self-governed by an all-black municipality. Rich in history and heritage, over 2,300 people reside in its 743 acres. The former Hungerford Prep School sits just to the east of I-4. The 94-acre campus is now being repositioned for developments Eatonville Town Center. Orange County Public Schools holds the property until a developer is found. The property is one of the largest vacant parcels available in Central Florida.

The town of Eatonville hopes for a one million square foot mixed-use project composed of ± 800 residential units, retail, medical and office developments, along with a new state-ofthe-art elementary school.

HostDime's 7-story, 90,000 SF corporate office with 35,000 SF dedicated to their data center is the first project of the Eatonville Town Center Development. The 5 acre project is anticipated to be complete during the Summer 2021. The CEO of HostDime has pledged to do outreach programs in the town's elementary school and bring job opportunities to Eatonville.