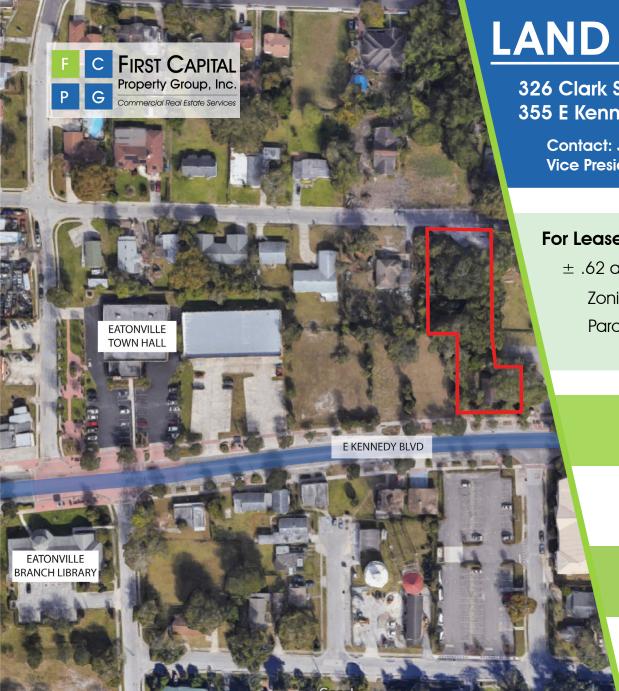

LAND PARCEL FOR LEASE

326 Clark Street, Eatonville, FL 32751 355 E Kennedy Blvd, Eatonville, FL 32751

Contact: Jeré Matheny E: JMatheny@FCPG.com Vice President of Brokerage Services P: 407.872.0177 ext. 132

For Lease: Call For Information

± .62 acres total

Zoning: R2

Parcel I.D.: 35-21-29-0000-00-51(326)

35-21-29-0000-00-050 (355)

Located In The Very Heart Of Downtown Eatonville, the parcels span two blocks providing entry and exit from two different streets

.62 acre parcel has opportunity to be developed for retail, office or residential use

Located within the Eatonville Opportunity Zone, which is anchored by the Eatonville Town Hall, Eatonville Branch Library, Eatonville Police Department

Frontage on Two Roads -

326 Clark Street: .38 acres (16,436 SF) 355 East Kennedy: .24 acres (10,241 SF)

500 yards from Eatonville Town Center, a 94 acre propsed development surrounding the former Hungerford Prep School just east of I-4