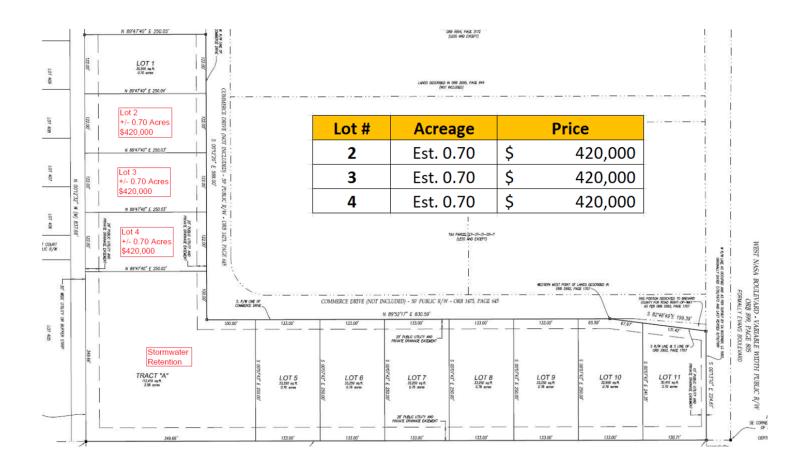

## **Acopian Commerce Center**

Commerce Drive, Melbourne, FL 32904

Lot Overview

#### PROPERTY OVERVIEW

+/- 0.70 Acre Industrial Lots

Total of +/- 4.68 Acres Available. Lots can be sold individually or combined Master Retention; City Water/Sewer, FPL Electric, Natural Gas Zoning: Light Assembly, Light Manufacturing, Warehousing & More! Deed Restricted: Concrete/Stucco Front Finish, OHD to Back or Side Est. Delivery Q1 2024

#### **OFFERING SUMMARY**

**Sale Price:** \$600,000 / Acre

**Acreage:** 0.70 - 4.68 Acres

Zoning: City of Melbourne Light
Industrial (M-1)