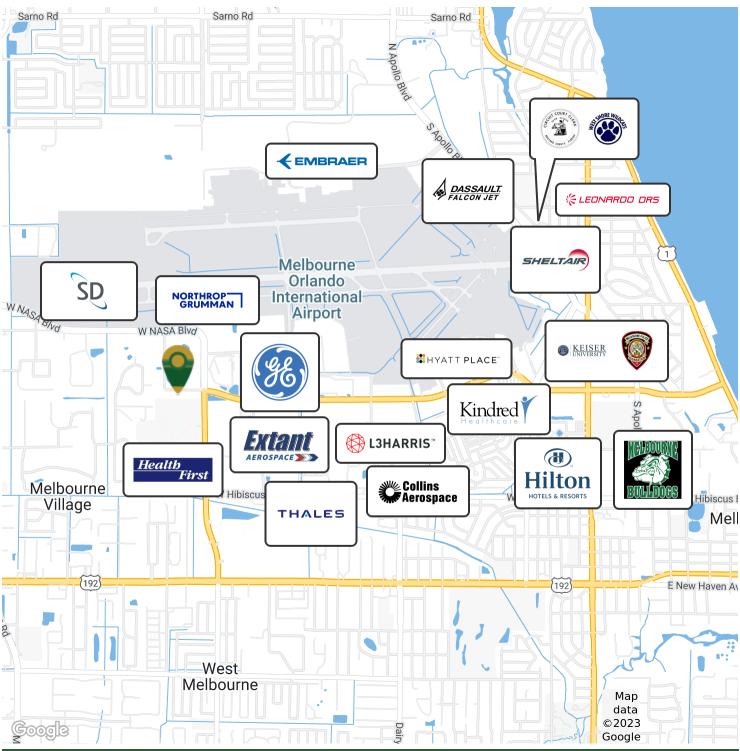

### Surrounding Businesses

#### Location Map

#### **LOCATION OVERVIEW**

Acopian Commerce Center is located in the HEART of the Melbourne Airport Community. Surrounding employers include Northrop Grumman, GE, L3Harris, Satcom Direct, and Extant Aerospace to name a few. Close proximity to the Melbourne Square Mall, Downtown Melbourne, and all of the other dining, daycare, and schools that the area has to offer. Easily accessible via nearby Interstate 95, US1 and Nasa Boulevard. Make this the future home for your business today!