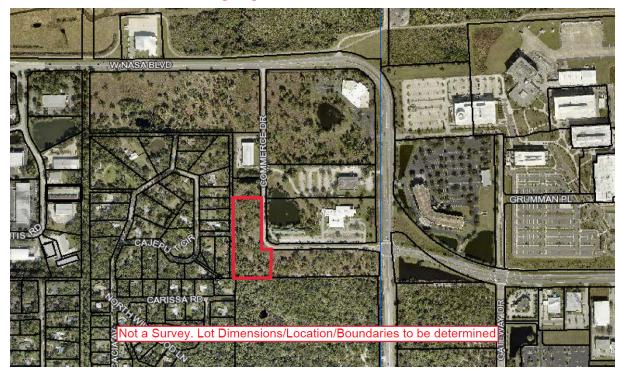

#### Location Map

# **Acopian Commerce Center**

Commerce Drive, Melbourne, FL 32904