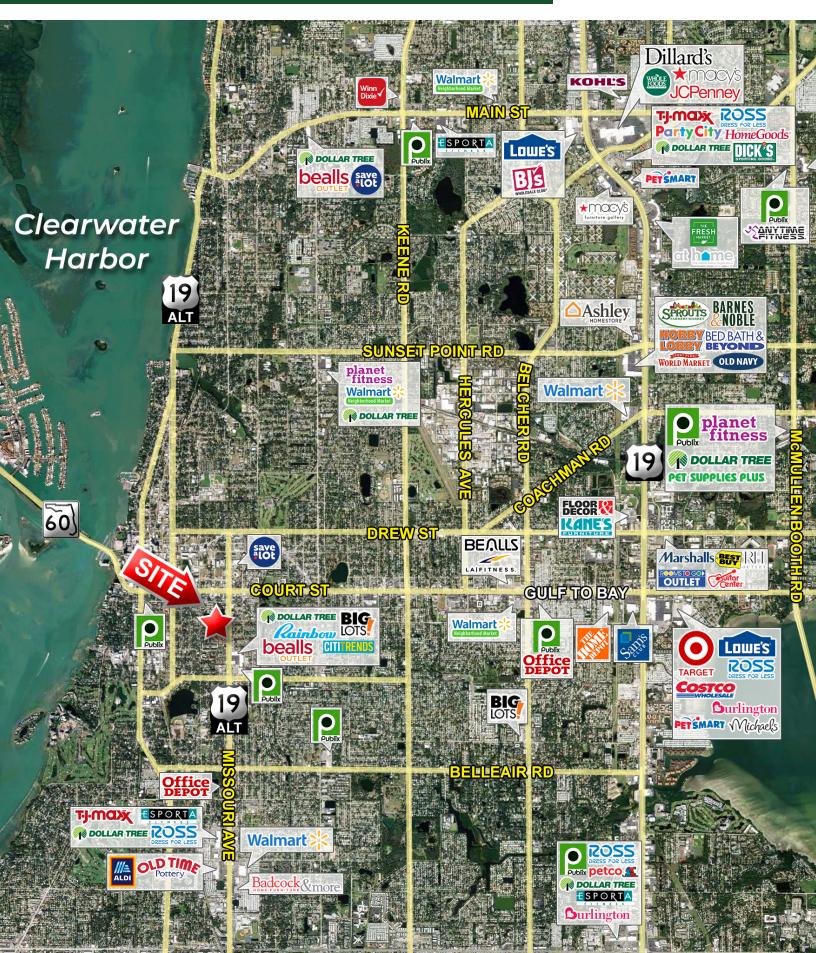

COMMERCIAL REAL ESTATE SERVICES

**GROUND LEASE** 

800 S Missouri Ave. | Clearwater, FL

| Demographics      | 1 Mile   | 3 Miles  | 5 Miles  |
|-------------------|----------|----------|----------|
| Population        | 16,672   | 100,180  | 236,079  |
| HH Income         | \$53,683 | \$71,919 | \$70,951 |
| Daytime Employees | 11,855   | 52,208   | 122,756  |