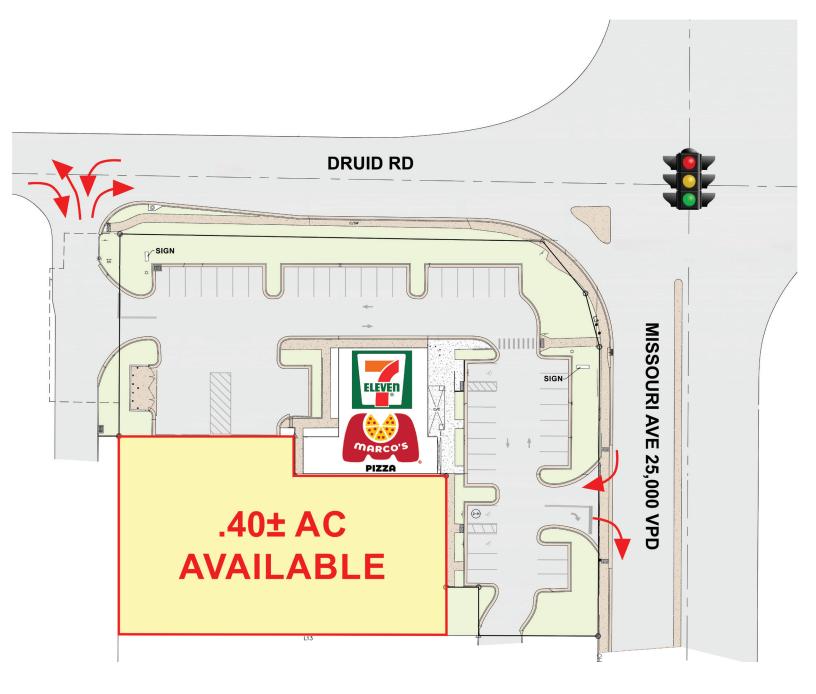

## GROUND LEASE

800 S Missouri Ave. | Clearwater, FL

COMMERCIAL REAL ESTATE SERVICES

## HIGHLIGHTS

- .40± acres ground lease opportunity for retail, QSR or medical.
- Desirable Mid-Pinellas location.
- Excellent visibility and access.
- High daytime population of 103,978 within 3 miles

<u>Traffic Counts:</u> Missouri Ave: ± 25,000 vpd

MONTE MITCHELL | Monte@FornessProperties.com | 407.988.0073 www.FornessProperties.com | Licensed Real Estate Broker **GROUND LEASE** 800 S Missouri Ave. | Clearwater, FL