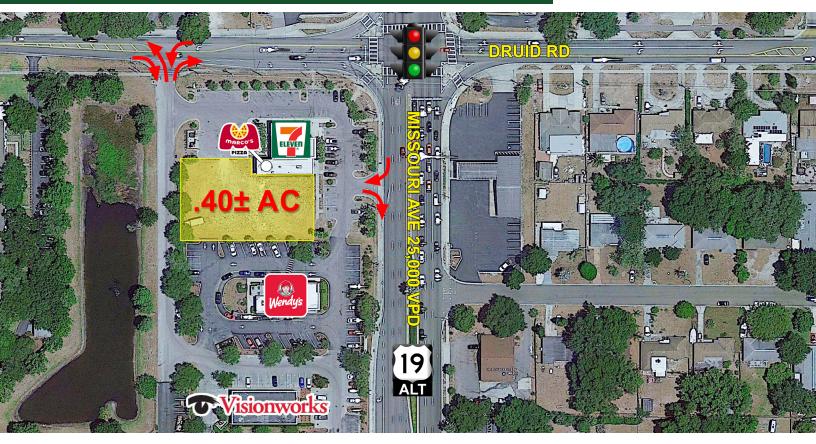

## GROUND LEASE

800 S Missouri Ave. | Clearwater, FL

COMMERCIAL REAL ESTATE SERVICES

## HIGHLIGHTS

- .40± acres ground lease opportunity for retail, QSR or medical.
- Desirable Mid-Pinellas location.
- Excellent visibility and access.
- High daytime population of 103,978 within 3 miles

<u>Traffic Counts:</u> Missouri Ave: ± 25,000 vpd

MONTE MITCHELL | Monte@FornessProperties.com | 407.988.0073 www.FornessProperties.com | Licensed Real Estate Broker **GROUND LEASE** 800 S Missouri Ave. | Clearwater, FL