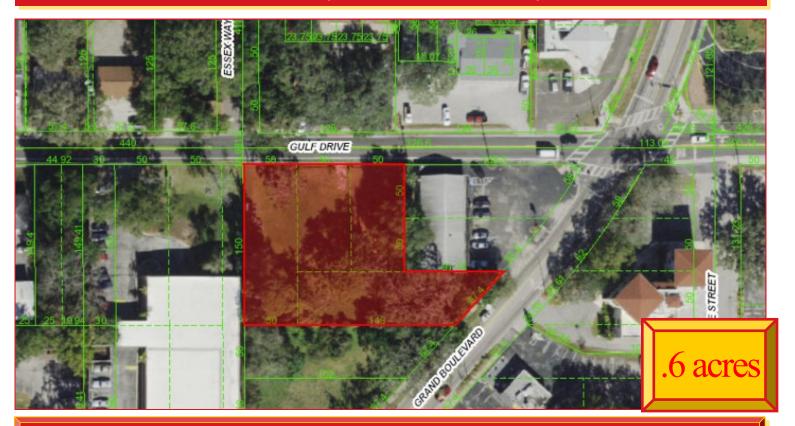

#### 5650 GULF DRIVE, NEW PORT RICHEY, FL 34652

# VACANT LAND FOR SALE

*Offered at*: \$85,000

**Location:** On Gulf Drive just before Grand Blvd.

## **Property Highlights:**

- Virtual Corner Location
- Easy Access, Sewer and Water Available to site
- Double Road Frontage
- Commercial Zoning, City Of New Port Richey

| PROPERTY STATISTICS |            |  |
|---------------------|------------|--|
| Site                |            |  |
| Size                | .6 ac      |  |
| Zoning              | OFC        |  |
| Taxes (2022)        | \$1,929.41 |  |