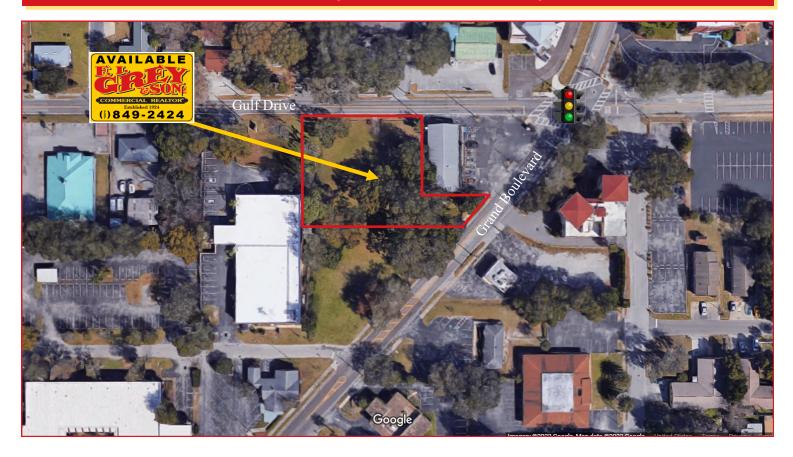

#### 5650 GULF DRIVE, NEW PORT RICHEY, FL 34652

# VACANT LAND FOR SALE

*Offered at*: \$85,000

**Location:** On Gulf Drive just before Grand Blvd.

## **Property Highlights:**

- Virtual Corner Location
- Easy Access, Sewer and Water Available to site
- Double Road Frontage
- Commercial Zoning, City Of New Port Richey