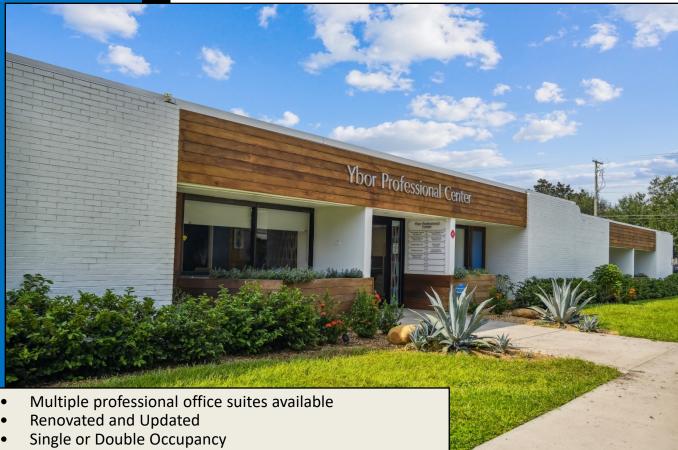

## **Ybor Professional Center - Suites for Lease**

1401 E. 22<sup>nd</sup> Ave., Tampa, FL 33605

100 SF - 120 SF +/-

Lease rate: \$1,000 per month

Immediate availability

- Reception/Lobby area for visitors/clients
- Parking: Free onsite parking

Signage

- Full-time offices
- 24-hour access
- Furnished or unfurnished
- Conference room
- Kitchen/Break-room
- Included: Internet, utilities, conference room access, break room, and FREE PARKING!!!
- This is a totally updated executive office suite building that is located in the heart of VM Ybor, north of I-4 at the corner of E. 22<sup>nd</sup> Ave and N. Avenida Republica de Cuba. Both Interstate 4 and I-275 are within blocks. A singlestory building means no stairs or elevators. These spaces are perfect for an attorney, title company, realtor or any other professional office user.