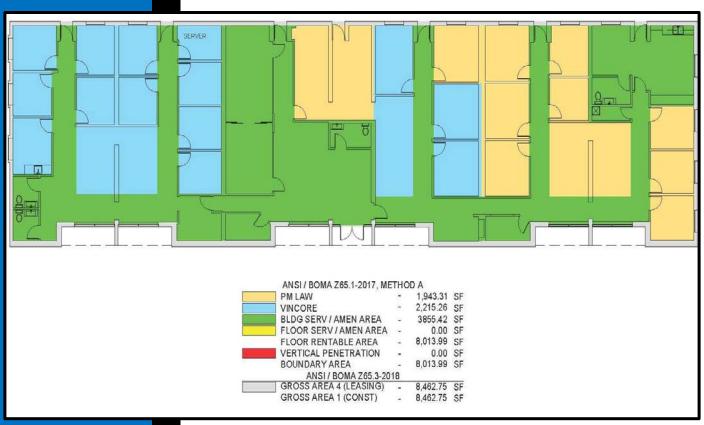

## **Ybor Professional Center - Suites for Lease**

1401 E. 22<sup>nd</sup> Ave., Tampa, FL 33605

100 SF - 120 SF +/-

Lease rate: \$1,000 per month

Immediate availability

- Reception/Lobby area for visitors/clients
- Parking: Free onsite parking

## Map & Floor Plan