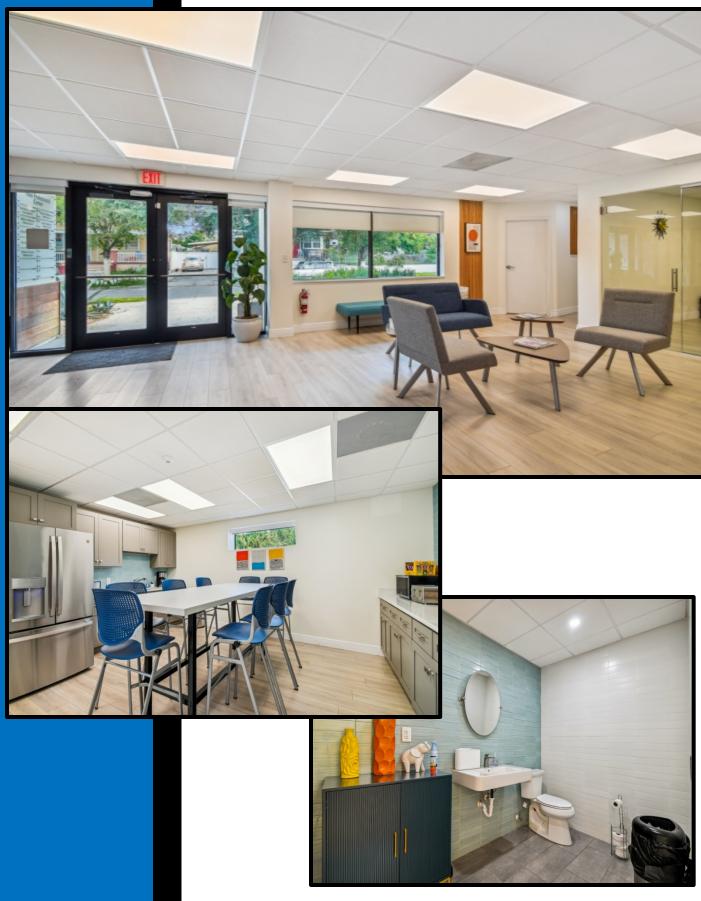

Signage

- Full-time offices
- 24-hour access
- Furnished or unfurnished
- Conference room
- Kitchen/Break-room
- Included: Internet, utilities, conference room access, break room, and FREE PARKING!!!
- This is a totally updated executive office suite building that is located in the heart of VM Ybor, north of I-4 at the corner of E. 22<sup>nd</sup> Ave and N. Avenida Republica de Cuba. Both Interstate 4 and I-275 are within blocks. A singlestory building means no stairs or elevators. These spaces are perfect for an attorney, title company, realtor or any other professional office user.