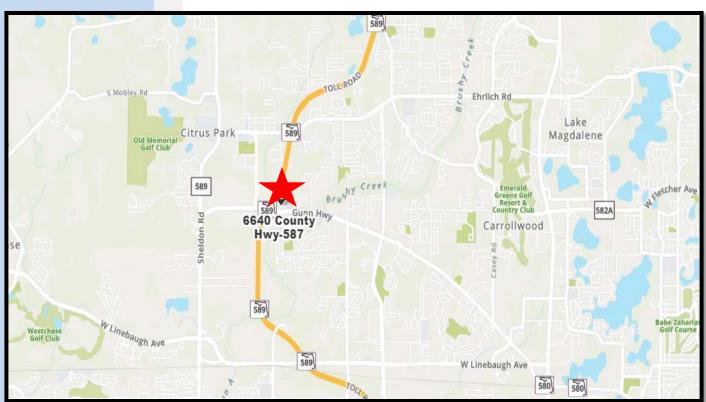

nts of 26,000 cars per day. The building was built in 2021 and features abundant parking. This building is perfect for a law office, medical office, real estate office or any other professional office user looking for space in Northwest Hillsborough County. Space is selling and leasing in "AS-IS" condition. Landlord would consider some tenant build out on a LEASE.

For More Info Contact:

Bill Besselieu, CCIM Mobile/Direct: 813-263-5854

besselieu@gmail.com

Greg Andretta, SIOR Mobile/Direct 813-263-4833

greg@andrettaproperties.com

#### Andretta Properties

A Licensed Real Estate Brokerage 550 N. Reo St. #300 Tampa, FL 33609

www.andrettaproperties.com

Office: 813-889-0889



# **Photos**















#### **Floor Plan**





#### **Site Plan**





## **Location and Aerial Maps**