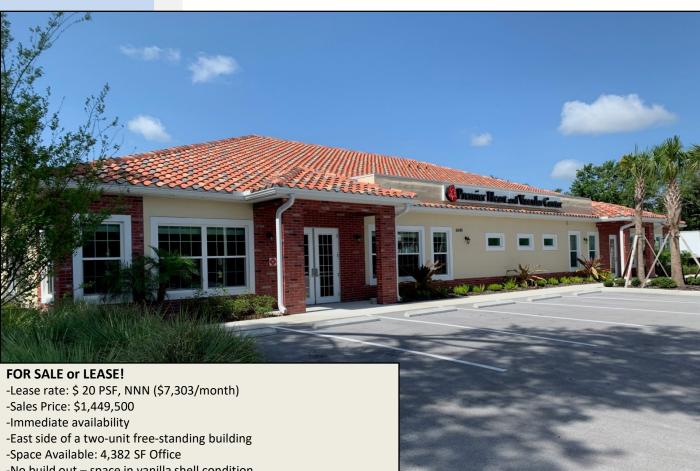

### Citrus Park Office Space for Sale or Lease

6640 Gunn Hwy, Suite B, Tampa, FL 33625

-No build out - space in vanilla shell condition

-Parking ratio: 5:1000 +/--Ceiling Heights: 10' +/-

-Municipality: Located in Hillsborough County -Zoning: BPO - Business, Professional Office

-Construction: Masonry/Stucco -Open floor plan: 55' x 79' +/-

-Year built: 2021 -Utilities: Water/Sewer -Pylon signage available

-Traffic count: Average of 26,000 vehicles per day

-This freestanding office building is located in Northwest Hillsborough County, just blocks east of the Veterans Expressway on Gunn Highway in Citrus Park. The 4,382 SF open floor plan is located in a two-tenant office building. The building has great visibility fronting Gunn Hwy with traffic counts of 26,000 cars per day. The building was built in 2021 and features abundant parking. This building is perfect for a law office, medical office, real estate office or any other professional office user looking for space in Northwest Hillsborough County. Space is selling and leasing in "AS-IS" condition. Landlord would consider some tenant build out on a LEASE.