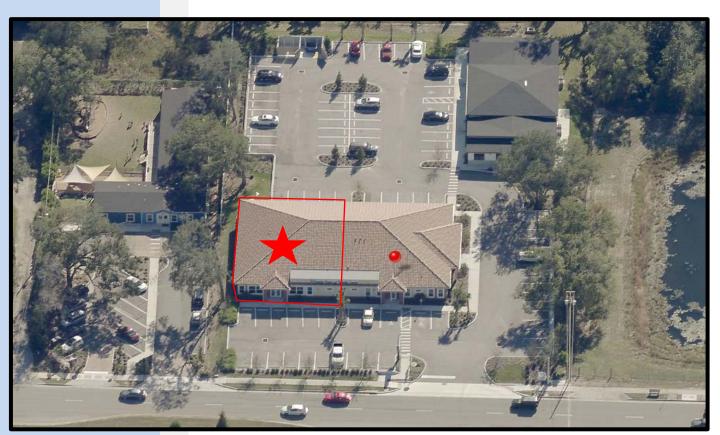

ounts of 26,000 cars per day. The building was built in 2021 and features abundant parking. This building is perfect for a law office, medical office, real estate office or any other professional office user looking for space in Northwest Hillsborough County. Space is selling and leasing in "AS-IS" condition. Landlord would consider some tenant build out on a LEASE.

For More Info Contact:

Bill Besselieu, CCIM Mobile/Direct: 813-263-5854

besselieu@gmail.com

Greg Andretta, SIOR Mobile/Direct 813-263-4833

greg@andrettaproperties.com

#### Andretta Properties

A Licensed Real Estate Brokerage 550 N. Reo St. #300 Tampa, FL 33609

www.andrettaproperties.com

Office: 813-889-0889



# **Photos**















#### **Floor Plan**





#### **Site Plan**





## **Location and Aerial Maps**