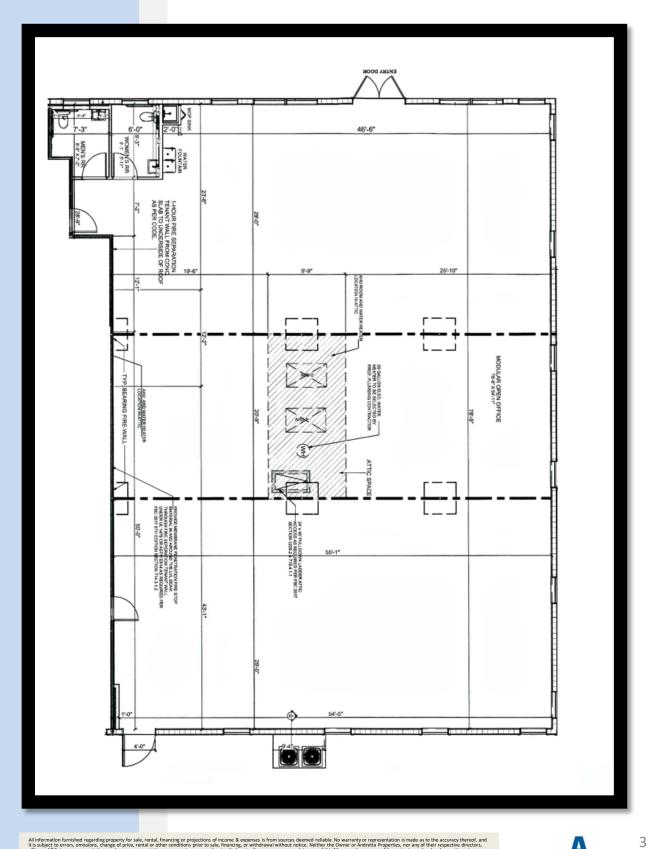

#### **Floor Plan**

-Construction: Masonry/Stucco -Open floor plan: 55' x 79' +/-

-Year built: 2021 -Utilities: Water/Sewer -Pylon signage available

-Traffic count: Average of 26,000 vehicles per day

-This freestanding office building is located in Northwest Hillsborough County, just blocks east of the Veterans Expressway on Gunn Highway in Citrus Park. The 4,382 SF open floor plan is located in a two-tenant office building. The building has great visibility fronting Gunn Hwy with traffic counts of 26,000 cars per day. The building was built in 2021 and features abundant parking. This building is perfect for a law office, medical office, real estate office or any other professional office user looking for space in Northwest Hillsborough County. Space is selling and leasing in "AS-IS" condition. Landlord would consider some tenant build out on a LEASE.