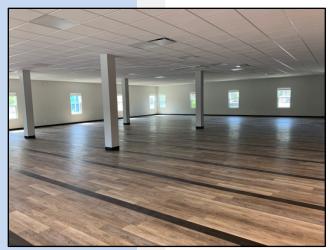

-Construction: Masonry/Stucco -Open floor plan: 55' x 79' +/-

-Year built: 2021 -Utilities: Water/Sewer -Pylon signage available

-Traffic count: Average of 26,000 vehicles per day

-This freestanding office building is located in Northwest Hillsborough County, just blocks east of the Veterans Expressway on Gunn Highway in Citrus Park. The 4,382 SF open floor plan is located in a two-tenant office building. The building has great visibility fronting Gunn Hwy with traffic counts of 26,000 cars per day. The building was built in 2021 and features abundant parking. This building is perfect for a law office, medical office, real estate office or any other professional office user looking for space in Northwest Hillsborough County. Space is selling and leasing in "AS-IS" condition. Landlord would consider some tenant build out on a LEASE.

# **Photos**