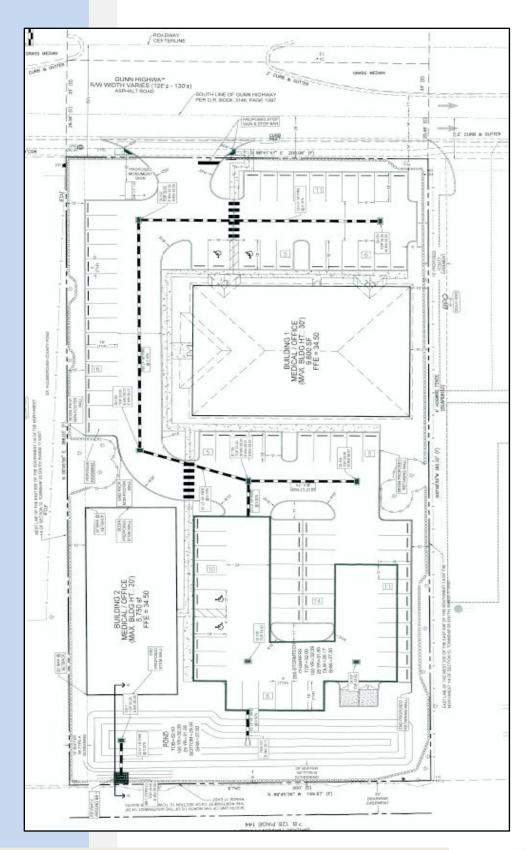

lity fronting Gunn Hwy with traffic counts of 26,000 cars per day. The building was built in 2021 and features abundant parking. This building is perfect for a law office, medical office, real estate office or any other professional office user looking for space in Northwest Hillsborough County. Space is selling and leasing in "AS-IS" condition. Landlord would consider some tenant build out on a LEASE.

For More Info Contact:

Bill Besselieu, CCIM Mobile/Direct: 813-263-5854

besselieu@gmail.com

Greg Andretta, SIOR Mobile/Direct 813-263-4833

greg@andrettaproperties.com

#### Andretta Properties

A Licensed Real Estate Brokerage 550 N. Reo St. #300 Tampa, FL 33609

www.andrettaproperties.com

Office: 813-889-0889



# **Photos**















#### **Floor Plan**





#### **Site Plan**





## **Location and Aerial Maps**