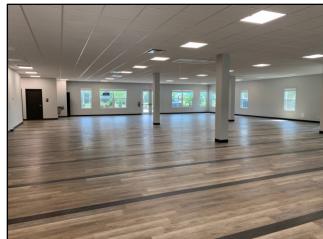

# **Photos**

-Construction: Masonry/Stucco -Open floor plan: 55' x 79' +/-

-Year built: 2021 -Utilities: Water/Sewer -Pylon signage available

-Traffic count: Average of 26,000 vehicles per day

-This freestanding office building is located in Northwest Hillsborough County, just blocks east of the Veterans Expressway on Gunn Highway in Citrus Park. The 4,382 SF open floor plan is located in a two-tenant office building. The building has great visibility fronting Gunn Hwy with traffic counts of 26,000 cars per day. The building was built in 2021 and features abundant parking. This building is perfect for a law office, medical office, real estate office or any other professional office user looking for space in Northwest Hillsborough County. Space is selling and leasing in "AS-IS" condition. Landlord would consider some tenant build out on a LEASE.