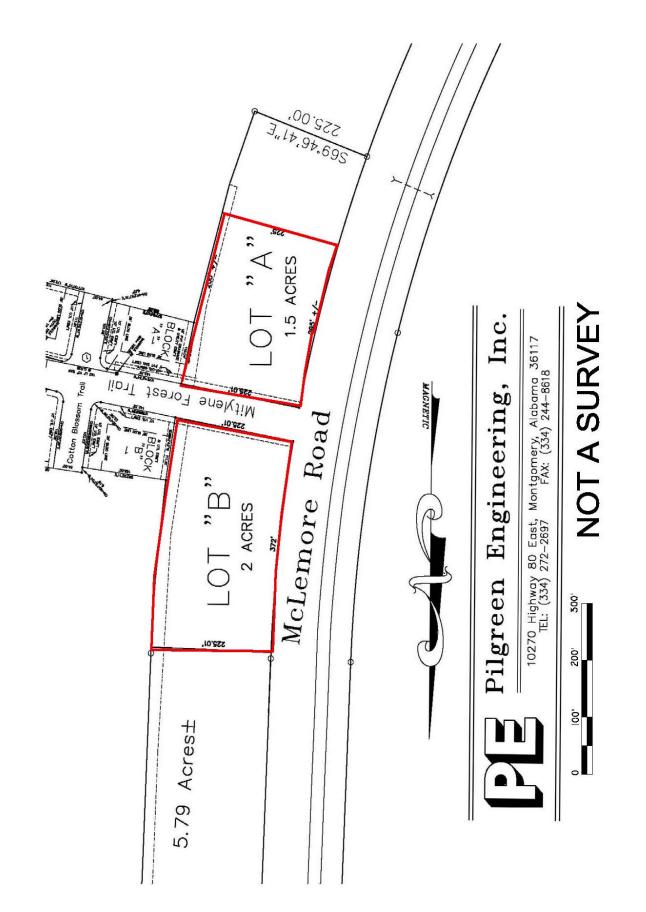

## COMMERCIAL REAL ESTATE

• Listed Price: Lot A: \$115,000.00

Lot B: \$150,000.00

Land Area: Lot A:  $\pm$  1.5 Acres

Lot B: + 2.0 Acres

• Zoning: O-1 (Office)

Best Use: Office, Church

Visibility: Excellent Listing Type: Exclusive

## PRICED TO SELL!

Two (2) office lots located in East Montgomery at the corner of McLemore Drive and Mitylene Forest Trail. **Great location for office, church and related uses.** Contact John Stanley, CCIM, for more information at (334) 271-2475.