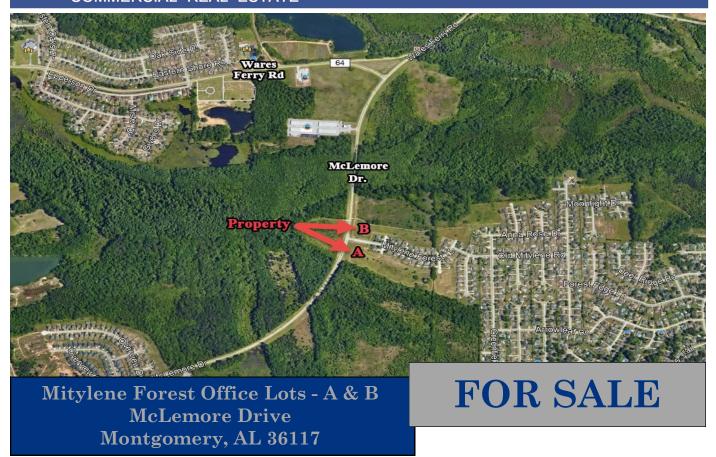

## COMMERCIAL REAL ESTATE

• Listed Price: Lot A: \$115,000.00

Lot B: \$150,000.00

Land Area: Lot A:  $\pm$  1.5 Acres

Lot B: + 2.0 Acres

• Zoning: O-1 (Office)

Best Use: Office, Church

Visibility: Excellent Listing Type: Exclusive

## PRICED TO SELL!

Two (2) office lots located in East Montgomery at the corner of McLemore Drive and Mitylene Forest Trail. **Great location for office, church and related uses.** Contact John Stanley, CCIM, for more information at (334) 271-2475.