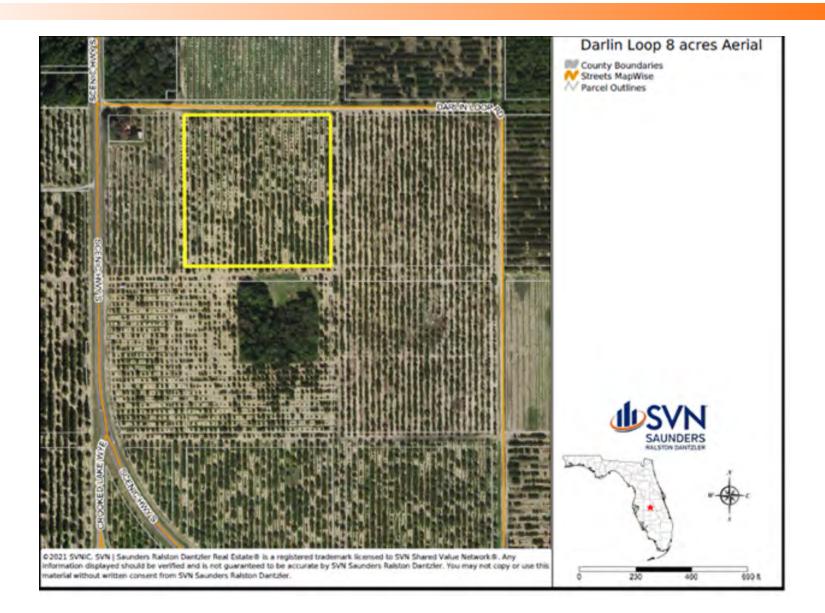

## LOCATION & DRIVING DIRECTIONS

| Parcel:               | 28-30-19-947800-017010                                                                            |
|-----------------------|---------------------------------------------------------------------------------------------------|
| GPS:                  | 27.8449106, -81.5693572                                                                           |
| Driving Directions:   | From the intersection of<br>Hwy 640 and US 27, head<br>east one mile, property is<br>on the left. |
| Showing Instructions: | Go to the property or call the agent                                                              |

#### **PROPERTY OVERVIEW**

Darlin Loop 8 Acres is 8.25 ± acres of producing Hamlin and Valencia citrus groves located in an area of anticipated growth. Most of the trees are on Carrizo rootstock. The parcels are surrounded by unopened right-of-way that is actively planted with citrus. The property is located in an area of growth in Lake Wales, Florida, with new residential development planned nearby. Darlin Loop Road is a clay-graded county-maintained road. This tract would be a great home site or could be used for continued citrus production.