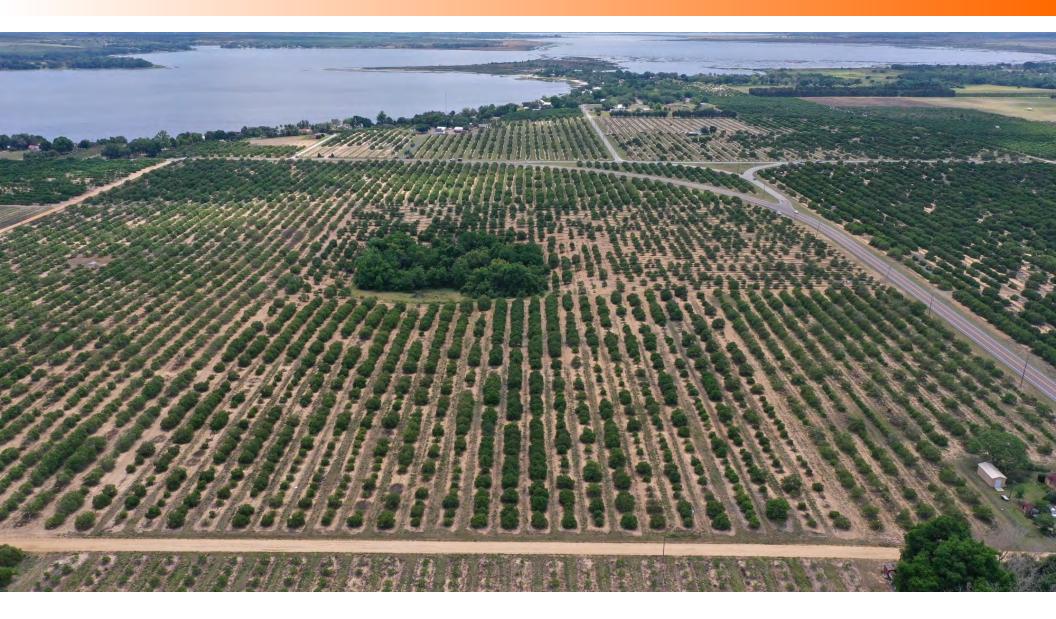

#### 8 ACRE GROVE | 2251 SCENIC HWY NORTH LAKE WALES, FL 33898

SVN | Saunders Ralston Dantzler | Page 5

Aerial

#### **PROPERTY OVERVIEW**

Darlin Loop 8 Acres is 8.25 ± acres of producing Hamlin and Valencia citrus groves located in an area of anticipated growth. Most of the trees are on Carrizo rootstock. The parcels are surrounded by unopened right-of-way that is actively planted with citrus. The property is located in an area of growth in Lake Wales, Florida, with new residential development planned nearby. Darlin Loop Road is a clay-graded county-maintained road. This tract would be a great home site or could be used for continued citrus production.