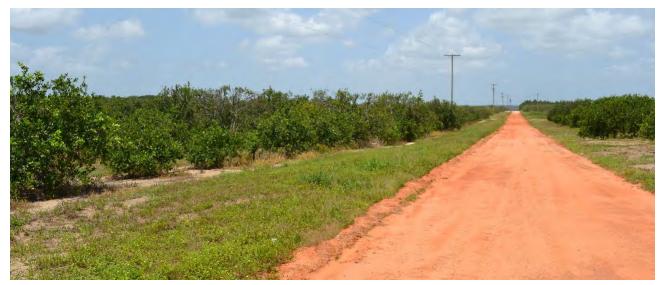

#### **PROPERTY OVERVIEW**

Darlin Loop 8 Acres is 8.25 ± acres of producing Hamlin and Valencia citrus groves located in an area of anticipated growth. Most of the trees are on Carrizo rootstock. The parcels are surrounded by unopened right-of-way that is actively planted with citrus. The property is located in an area of growth in Lake Wales, Florida, with new residential development planned nearby. Darlin Loop Road is a clay-graded county-maintained road. This tract would be a great home site or could be used for continued citrus production.

# **SPECIFICATIONS & FEATURES**

 Citrus Residential Development Up -  $8 \pm acres;$ Candler Sands \$143 - 2022 A/RR 625 FT on Darlin Loop Road Crooked Lake is just to the south and the City of Lake Wales is annexing properties nearby. Citrus Irrigation water is supplied from a well on adjacent tract Average