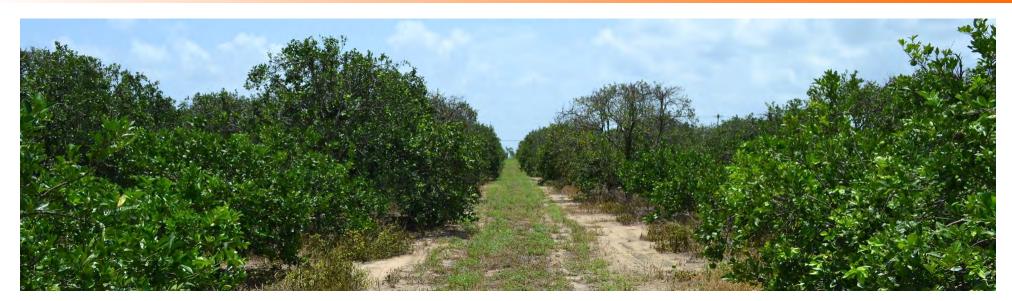

#### **PROPERTY OVERVIEW**

Darlin Loop 8 Acres is 8.25 ± acres of producing Hamlin and Valencia citrus groves located in an area of anticipated growth. Most of the trees are on Carrizo rootstock. The parcels are surrounded by unopened right-of-way that is actively planted with citrus. The property is located in an area of growth in Lake Wales, Florida, with new residential development planned nearby. Darlin Loop Road is a clay-graded county-maintained road. This tract would be a great home site or could be used for continued citrus production.

# **SPECIFICATIONS & FEATURES**

 Citrus Residential Development Up -  $8 \pm acres;$ Candler Sands \$143 - 2022 A/RR 625 FT on Darlin Loop Road Crooked Lake is just to the south and the City of Lake Wales is annexing properties nearby. Citrus Irrigation water is supplied from a well on adjacent tract Average