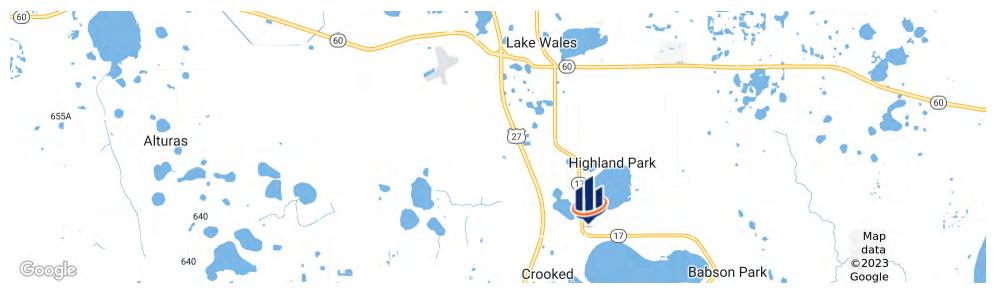

# Location

## LOCATION & DRIVING DIRECTIONS

| Parcel:               | 28-30-19-947800-017010                                                                            |
|-----------------------|---------------------------------------------------------------------------------------------------|
| GPS:                  | 27.8449106, -81.5693572                                                                           |
| Driving Directions:   | From the intersection of<br>Hwy 640 and US 27, head<br>east one mile, property is<br>on the left. |
| Showing Instructions: | Go to the property or call the agent                                                              |