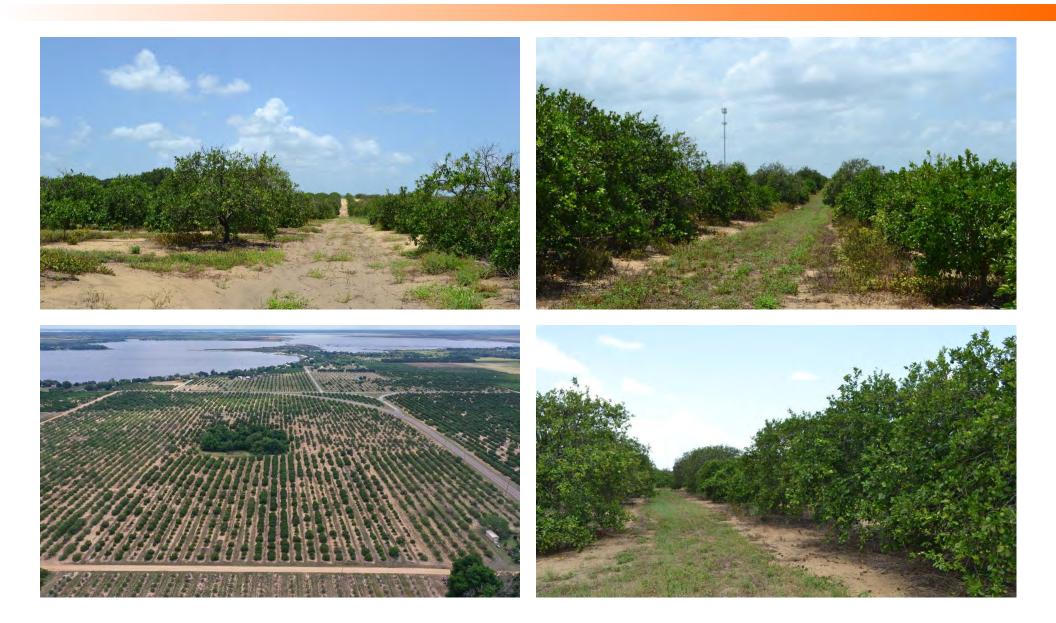

# Additional Photos

#### **PROPERTY OVERVIEW**

Darlin Loop 8 Acres is 8.25 ± acres of producing Hamlin and Valencia citrus groves located in an area of anticipated growth. Most of the trees are on Carrizo rootstock. The parcels are surrounded by unopened right-of-way that is actively planted with citrus. The property is located in an area of growth in Lake Wales, Florida, with new residential development planned nearby. Darlin Loop Road is a clay-graded county-maintained road. This tract would be a great home site or could be used for continued citrus production.