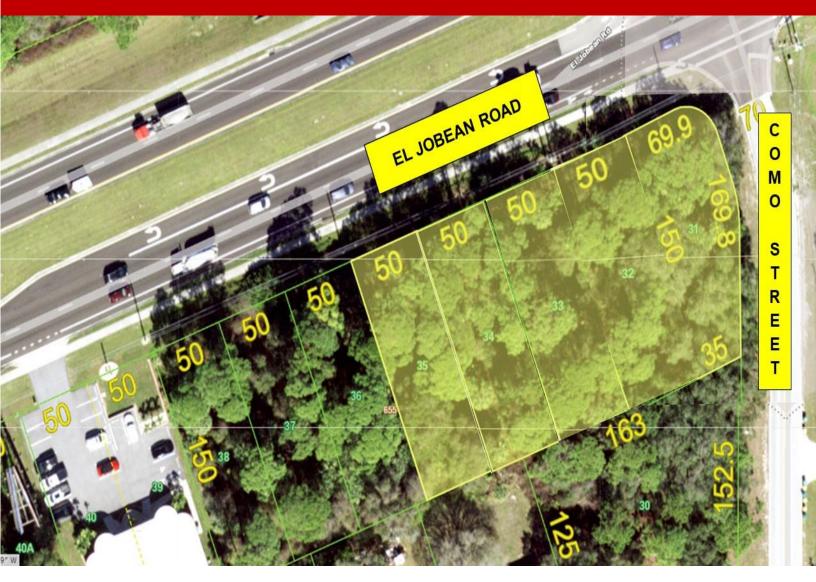

# 1634-1654 EL JOBEAN ROAD

AVAILABLE FOR LEASE 0.89 AC (38,543 SF) Lease Price – \$2/SF (Ground Lease)

Five CG-zoned parcels [38,543 SF (.89 acre)] for lease on El Jobean Road at Como Street across from the West Port Subdivision and just minutes from the central business district of Port Charlotte. This parcel is ideally situated between Port Charlotte and Englewood and convenient to North Port. Proximity to beaches, boat launches, Charlotte Sports Park and Charlotte County Fairgrounds provides for a myriad of related business uses. Listed for lease at \$2/SF (Ground Lease) with 10% increase every five 5 years.

## SITE SUMMARY

Five CG-zoned parcels [38,543 SF (.89 acre)] for lease on El Jobean Road at Como Street across from the West Port Subdivision and just minutes from the central business district of Port Charlotte.