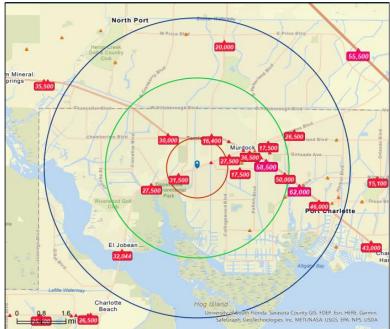

| Demographic Statistics |          |          |          |  |  |  |  |
|------------------------|----------|----------|----------|--|--|--|--|
| Proximity:             | 1 mile   | 3 miles  | 5 miles  |  |  |  |  |
| Total Population:      | 1,072    | 22,950   | 82,967   |  |  |  |  |
| Median Age:            | 50.1     | 51.2     | 52.1     |  |  |  |  |
| Households:            | 369      | 9,704    | 35,260   |  |  |  |  |
| Median Home Income:    | \$62,882 | \$60,221 | \$61,241 |  |  |  |  |
| Per Capita Income:     | \$37,478 | \$35,530 | \$35,649 |  |  |  |  |

### **Traffic Volume**

| Collection<br>Street | Cross Street     | Traffic<br>Vol | Year | Mile<br>Radius |
|----------------------|------------------|----------------|------|----------------|
| El Jobean            | Centennial Blvd  | 31,500         | 2022 | 1 mi           |
| Tamiami              | Chamberlain Blvd | 30,000         | 2022 | 1 mi           |
| El Jobean            | Biscayne         | 27,500         | 2022 | 2 mi           |