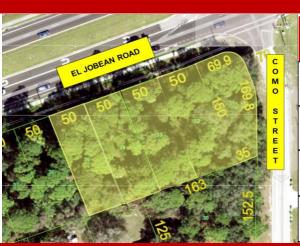

# 1634-1654 EL JOBEAN ROAD

AVAILABLE FOR LEASE 0.89 AC (38,543 SF) Lease Price – \$2/SF (Ground Lease)

Five CG-zoned parcels [38,543 SF (.89 acre)] for lease on El Jobean Road at Como Street across from the West Port Subdivision and just minutes from the central business district of Port Charlotte. This parcel is ideally situated between Port Charlotte and Englewood and convenient to North Port. Proximity to beaches, boat launches, Charlotte Sports Park and Charlotte County Fairgrounds provides for a myriad of related business uses. Listed for lease at \$2/SF (Ground Lease) with 10% increase every five 5 years.

## SITE SUMMARY

Five CG-zoned parcels [38,543 SF (.89 acre)] for lease on El Jobean Road at Como Street across from the West Port Subdivision and just minutes from the central business district of Port Charlotte.