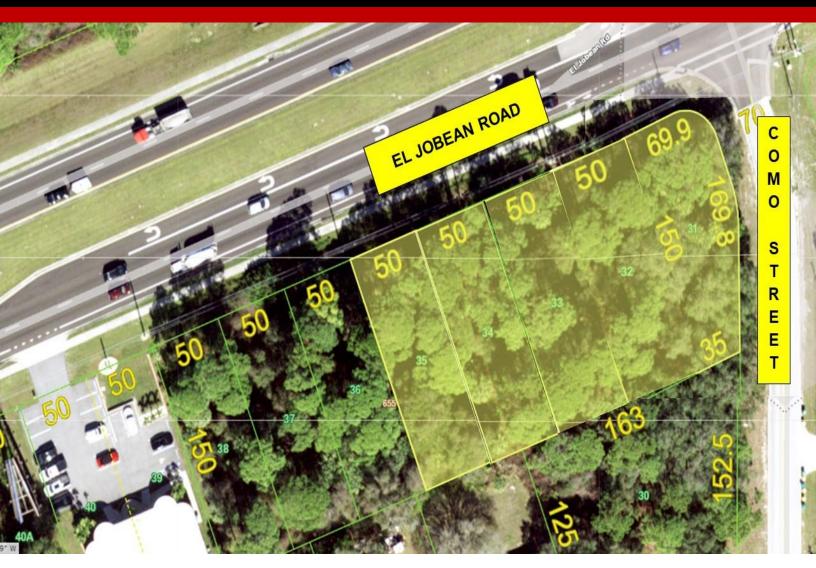

# 1634-1654 EL JOBEAN ROAD

AVAILABLE FOR LEASE 0.89 AC (38,543 SF) Lease Price – \$2/SF (Ground Lease)

Five CG-zoned parcels [38,543 SF (.89 acre)] for lease on El Jobean Road at Como Street across from the West Port Subdivision and just minutes from the central business district of Port Charlotte. This parcel is ideally situated between Port Charlotte and Englewood and convenient to North Port. Proximity to beaches, boat launches, Charlotte Sports Park and Charlotte County Fairgrounds provides for a myriad of related business uses. Listed for lease at \$2/SF (Ground Lease) with 10% increase every five 5 years.

## SITE SUMMARY

Five CG-zoned parcels [38,543 SF (.89 acre)] for lease on El Jobean Road at Como Street across from the West Port Subdivision and just minutes from the central business district of Port Charlotte.