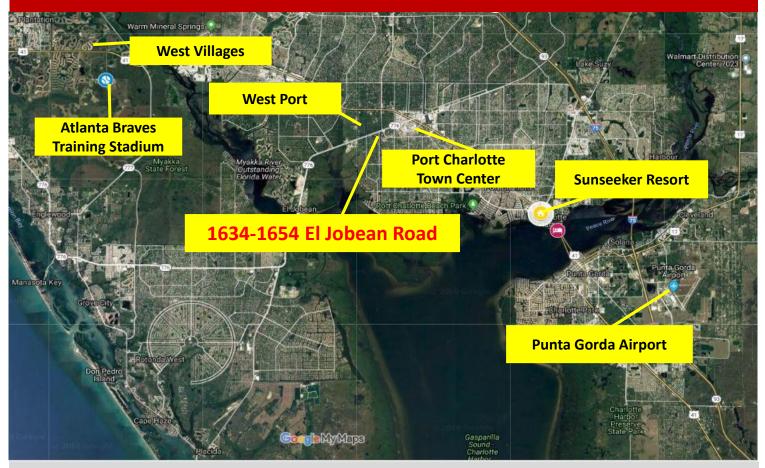

## **AERIAL MAP**

Found along Florida's welcoming Gulf Coast, Port Charlotte is located about halfway between Sarasota and Fort Myers, perfectly positioned to offer every manner of water-borne activities. Port Charlotte, with more than 165 miles of waterways, provides access to Charlotte Harbor and the Gulf of Mexico and many more miles of natural shoreline bordering Charlotte Harbor and the Peace and Myakka Rivers. But that's not all. Seven of the 21 golf courses located in Charlotte County are found in Port Charlotte. Charlotte Sports Park is home to spring training for the Tampa Bay Rays. Tippecanoe Environmental Park in Port Charlotte offers hiking trails and wildlife viewing through 380 acres of scrub and pine flatwoods.

The new planned community of West Port has broken ground and is just minutes from the Port Charlotte Town Center. The master planned community is creating excitement by developing 2,000 new homes and thousands of commercial square footage.

The Atlanta Braves have spent 72 consecutive years in Florida for Spring Training and will continue their Florida legacy by committing to a 30-year Facility Operating Agreement in West Villages Florida, with the option to extend the term in two five-year increments. In 2019, the Braves began Spring Training in the team's new state-of-the-art spring training complex in West Villages Florida, a master-planned community in the City of North Port in Sarasota County which is boasting an additional 35,000 new rooftops.