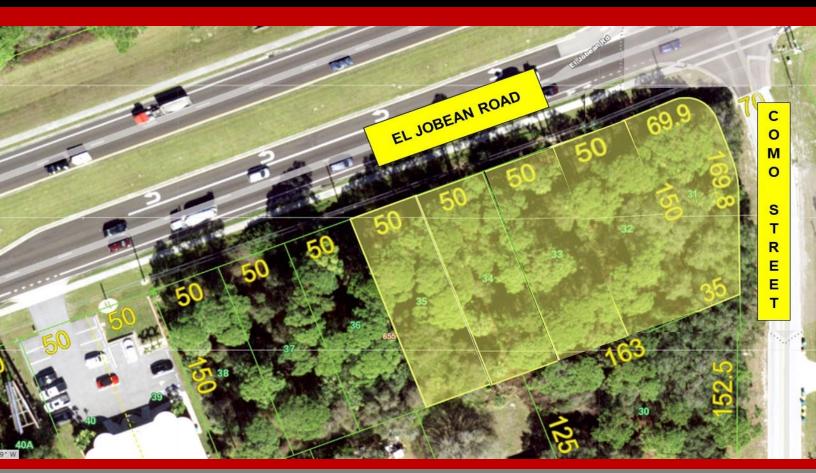

# 1634-1654 EL JOBEAN ROAD

AVAILABLE FOR LEASE 0.89 AC (38,543 SF) Lease Price – \$2/SF (Ground Lease)

Five CG-zoned parcels [38,543 SF (.89 acre)] for lease on El Jobean Road at Como Street across from the West Port Subdivision and just minutes from the central business district of Port Charlotte. This parcel is ideally situated between Port Charlotte and Englewood and convenient to North Port. Proximity to beaches, boat launches, Charlotte Sports Park and Charlotte County Fairgrounds provides for a myriad of related business uses. Listed for lease at \$2/SF (Ground Lease) with 10% increase every five 5 years.

## SITE SUMMARY

Five CG-zoned parcels [38,543 SF (.89 acre)] for lease on El Jobean Road at Como Street across from the West Port Subdivision and just minutes from the central business district of Port Charlotte.

## **AERIAL MAP**

Found along Florida's welcoming Gulf Coast, Port Charlotte is located about halfway between Sarasota and Fort Myers, perfectly positioned to offer every manner of water-borne activities. Port Charlotte, with more than 165 miles of waterways, provides access to Charlotte Harbor and the Gulf of Mexico and many more miles of natural shoreline bordering Charlotte Harbor and the Peace and Myakka Rivers. But that's not all. Seven of the 21 golf courses located in Charlotte County are found in Port Charlotte. Charlotte Sports Park is home to spring training for the Tampa Bay Rays. Tippecanoe Environmental Park in Port Charlotte offers hiking trails and wildlife viewing through 380 acres of scrub and pine flatwoods.