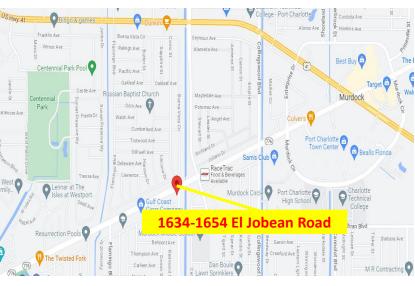

# 1634-1654 El Jobean Road, Port Charlotte, Florida 33948

Howard J. Corr CCIM Managing Broker [D] 941.815.2129 [E] H.Corr@CorrAdvisors.com

**941.740.1215** 18501 Murdock Cir Suite 300 | Port Charlotte FL, 33948

# 1634-1654 EL JOBEAN ROAD

AVAILABLE FOR LEASE 0.89 AC (38,543 SF) Lease Price – \$2/SF (Ground Lease)

Five CG-zoned parcels [38,543 SF (.89 acre)] for lease on El Jobean Road at Como Street across from the West Port Subdivision and just minutes from the central business district of Port Charlotte. This parcel is ideally situated between Port Charlotte and Englewood and convenient to North Port. Proximity to beaches, boat launches, Charlotte Sports Park and Charlotte County Fairgrounds provides for a myriad of related business uses. Listed for lease at \$2/SF (Ground Lease) with 10% increase every five 5 years.