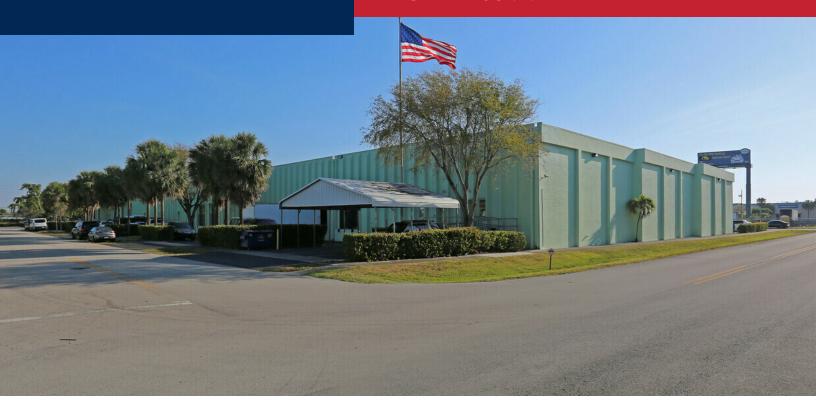

## SCHAEFER INDUSTRIAL PARK

## **PROPERTY HIGHLIGHTS**

- Available SF: Bay 3340/3350 is 17,040 +/- SF
- Lease Rate: Upon request
- 2023 Estimated OPEX: \$3.07 psf
- Bay 3340/3350 has three (3) dock and one (1) grade level loading doors
- Space has about 1,500 SF of office space
- Warehouse doors are 10'0" wide by 14'0" tall
- Ceiling height is 20' clear
- The bay has 3 Phase Power
- One of a kind location with excellent access to I-95, I-595, Florida Turnpike, Fort Lauderdale Hollywood International Airport and Port Everglades.