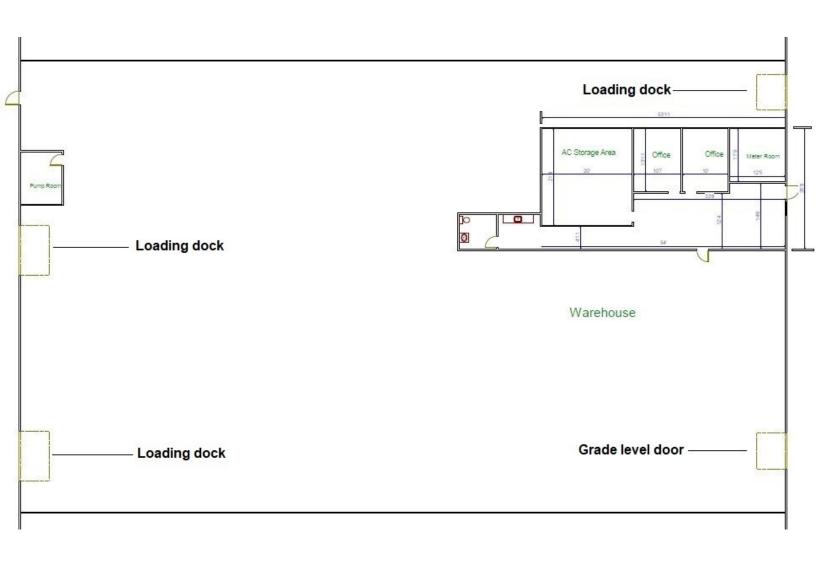

## **PROPERTY HIGHLIGHTS**

- Available SF: Bay 3340/3350 is 17,040 +/- SF
- Lease Rate: Upon request
- 2023 Estimated OPEX: \$3.07 psf
- Bay 3340/3350 has three (3) dock and one (1) grade level loading doors
- Space has about 1,500 SF of office space
- Warehouse doors are 10'0" wide by 14'0" tall
- Ceiling height is 20' clear
- The bay has 3 Phase Power
- One of a kind location with excellent access to I-95, I-595, Florida Turnpike, Fort Lauderdale Hollywood International Airport and Port Everglades.