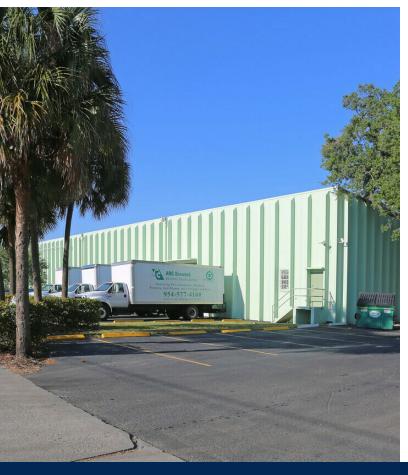

## **PROPERTY HIGHLIGHTS**

- Available SF: Bay 3340/3350 is 17,040 +/- SF
- Lease Rate: Upon request
- 2023 Estimated OPEX: \$3.07 psf
- Bay 3340/3350 has three (3) dock and one (1) grade level loading doors
- Space has about 1,500 SF of office space
- Warehouse doors are 10'0" wide by 14'0" tall
- Ceiling height is 20' clear
- The bay has 3 Phase Power
- One of a kind location with excellent access to I-95, I-595, Florida Turnpike, Fort Lauderdale Hollywood International Airport and Port Everglades.