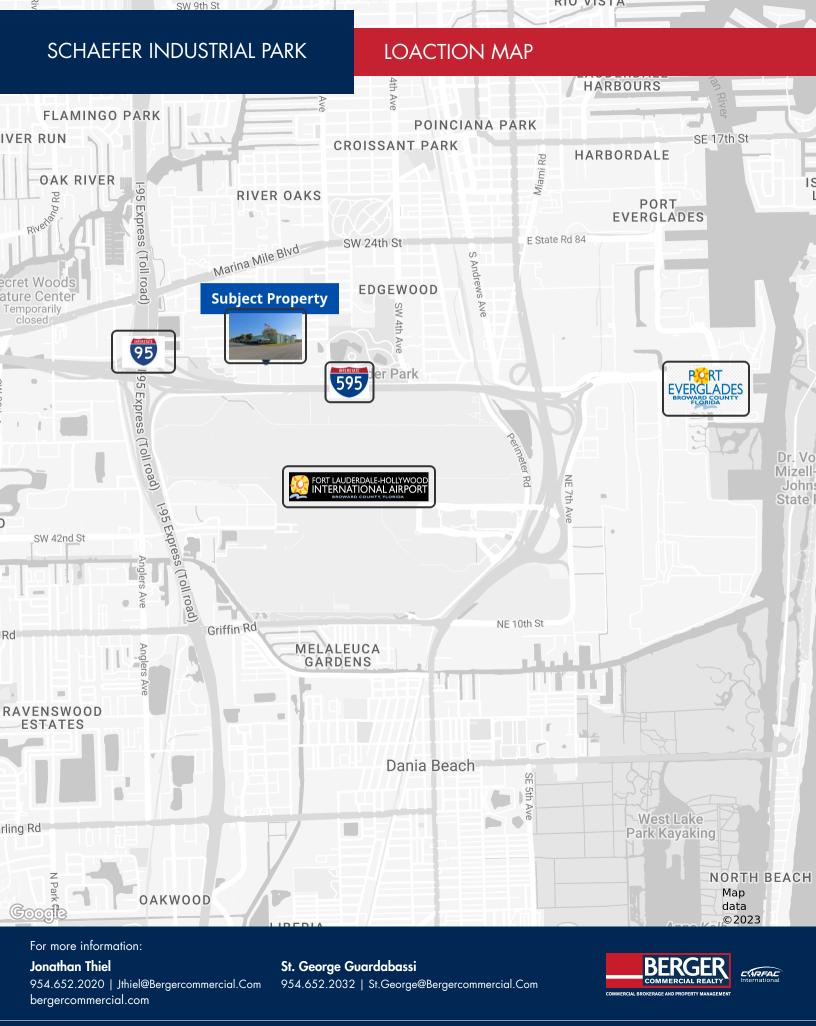

## SCHAEFER INDUSTRIAL PARK

## **PROPERTY HIGHLIGHTS**

- Available SF: Bay 3340/3350 is 17,040 +/- SF
- Lease Rate: Upon request
- 2023 Estimated OPEX: \$3.07 psf
- Bay 3340/3350 has three (3) dock and one (1) grade level loading doors
- Space has about 1,500 SF of office space
- Warehouse doors are 10'0" wide by 14'0" tall
- Ceiling height is 20' clear
- The bay has 3 Phase Power
- One of a kind location with excellent access to I-95, I-595, Florida Turnpike, Fort Lauderdale Hollywood International Airport and Port Everglades.