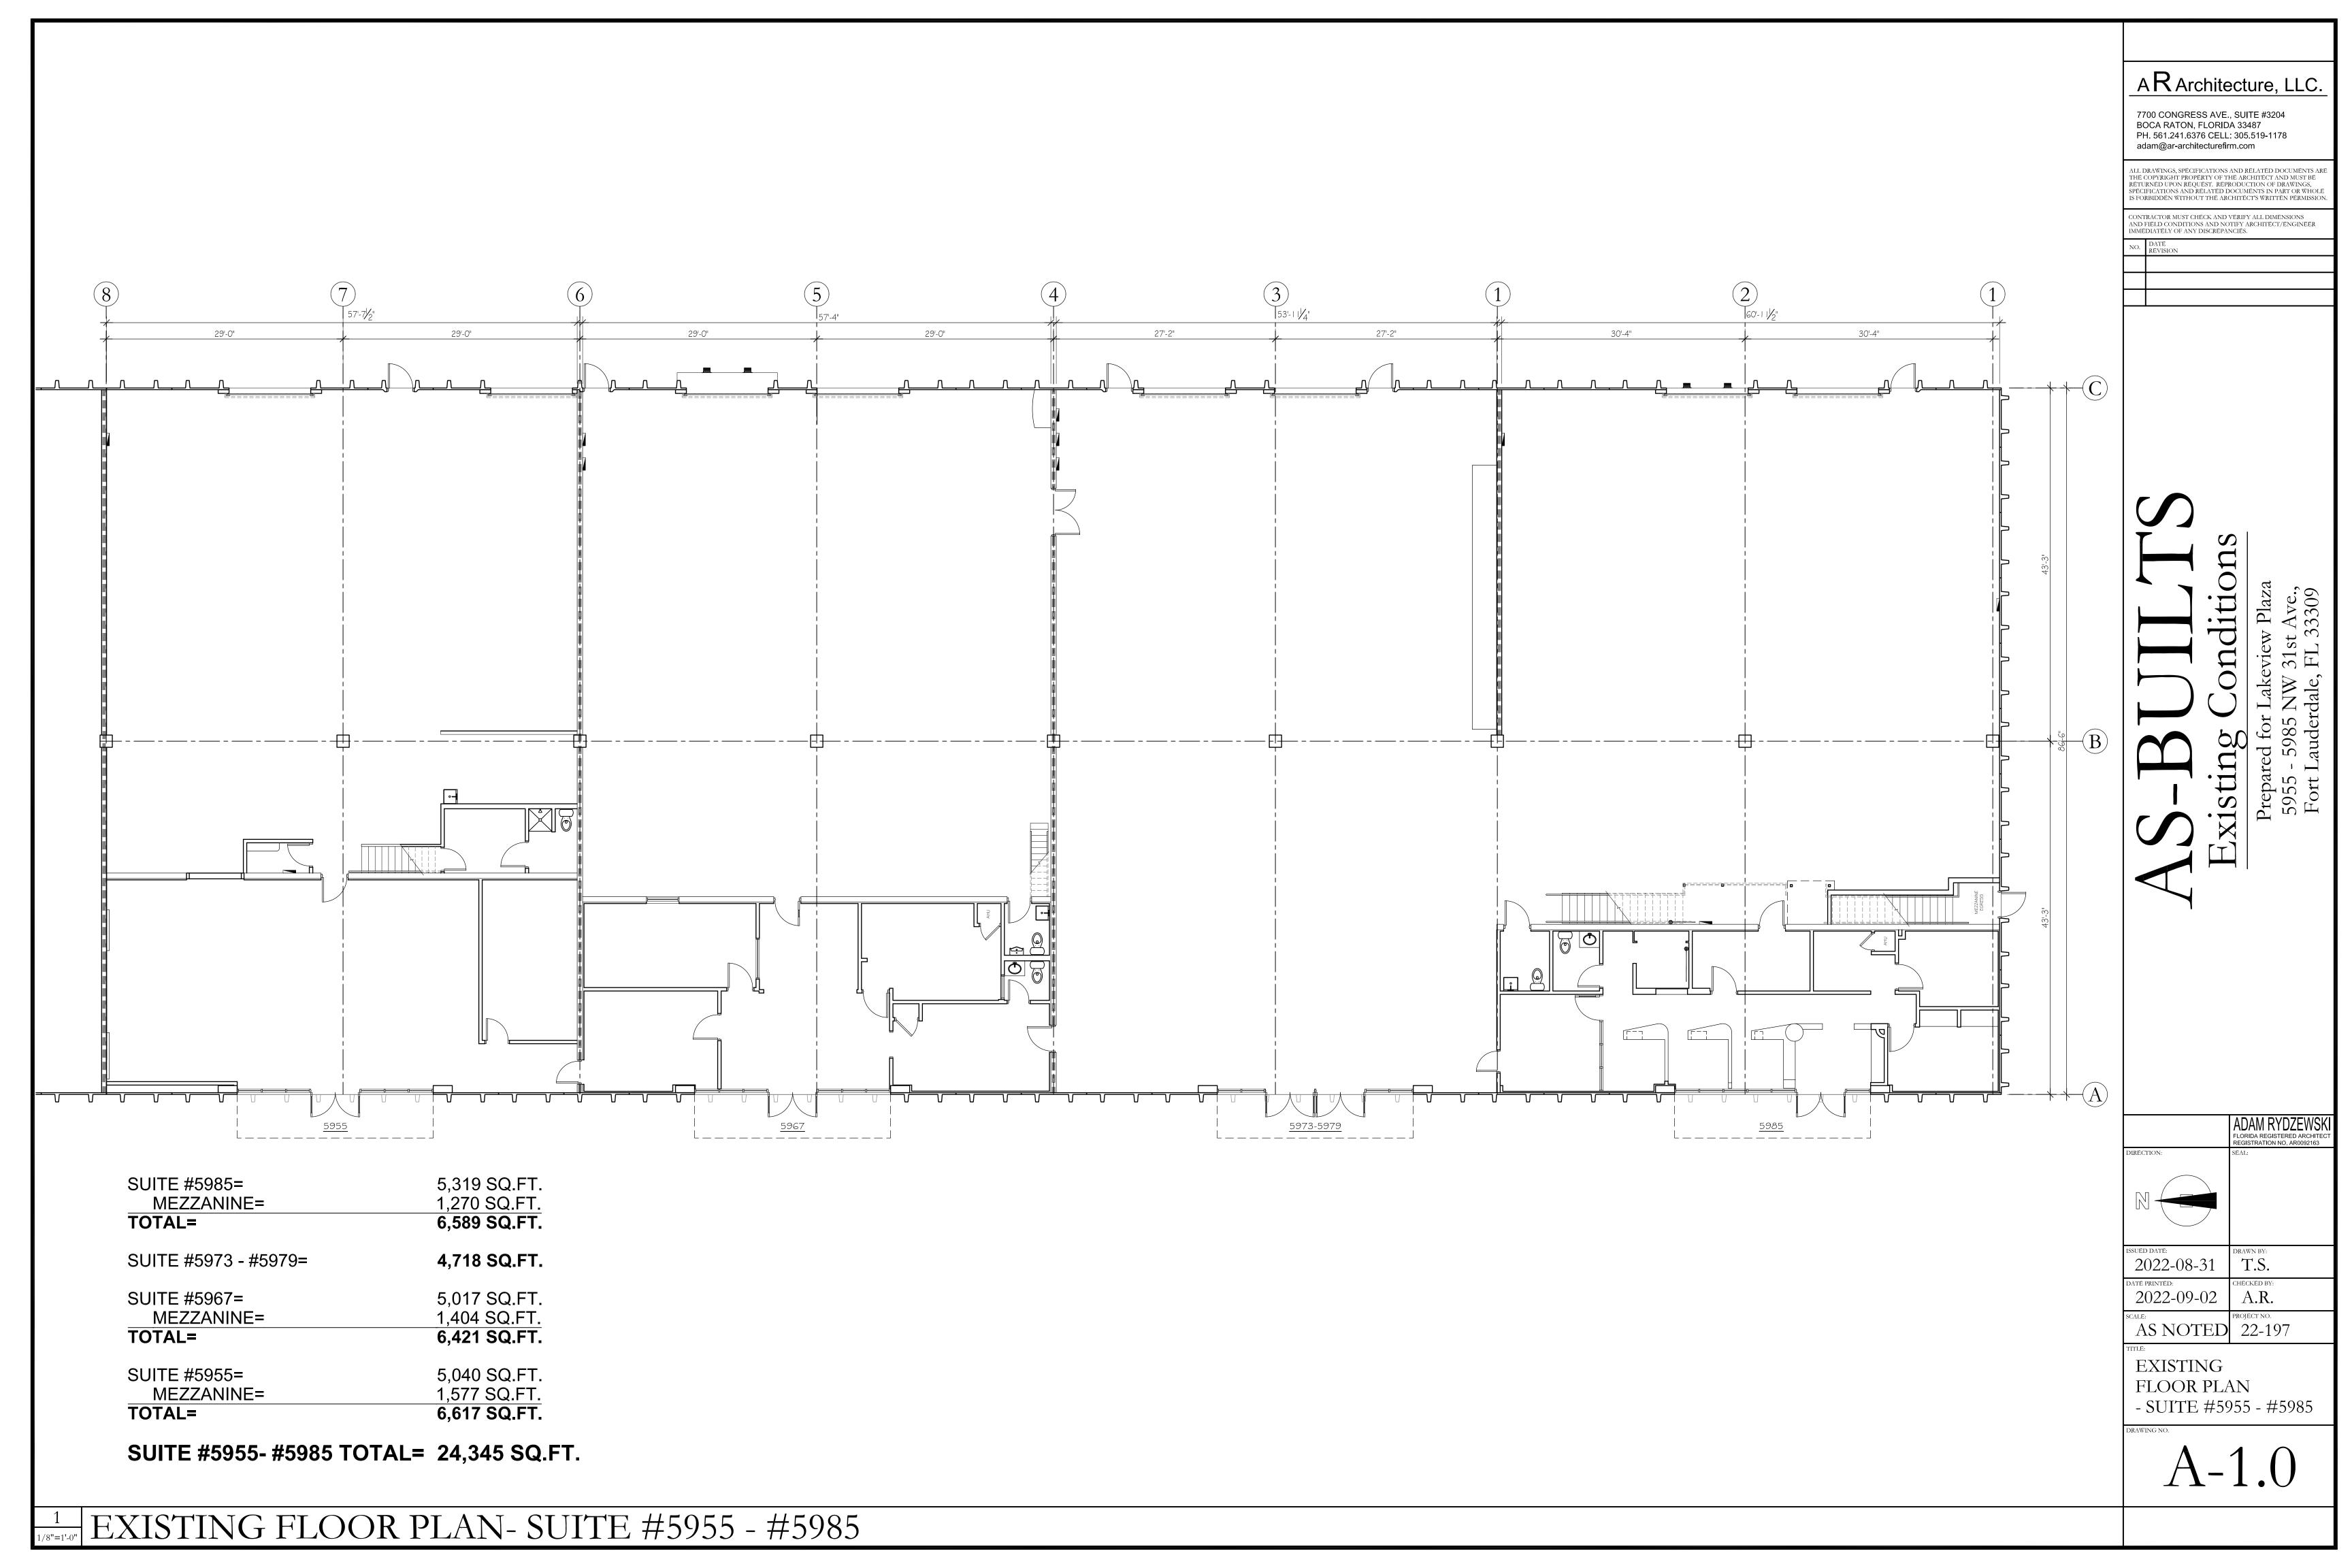

# PROPERTY DETAILS

• Base rent: \$14.00 PSF

• Estimates OPEX: \$3.01 PSF

- Building A fronts NW 31st Street, features retail-showroom type warehouse bays
- · Ceiling height: 18'
- Each bay/suite is separately metered for tenant electrical

# **ABOUT PROPERTY**

\$14.00 SF/yr (NNN)

**YEAR BUILT** 1978

**AVAILABLE SF** 6,617 - 24,345

Fort Lauderdale

For more information: