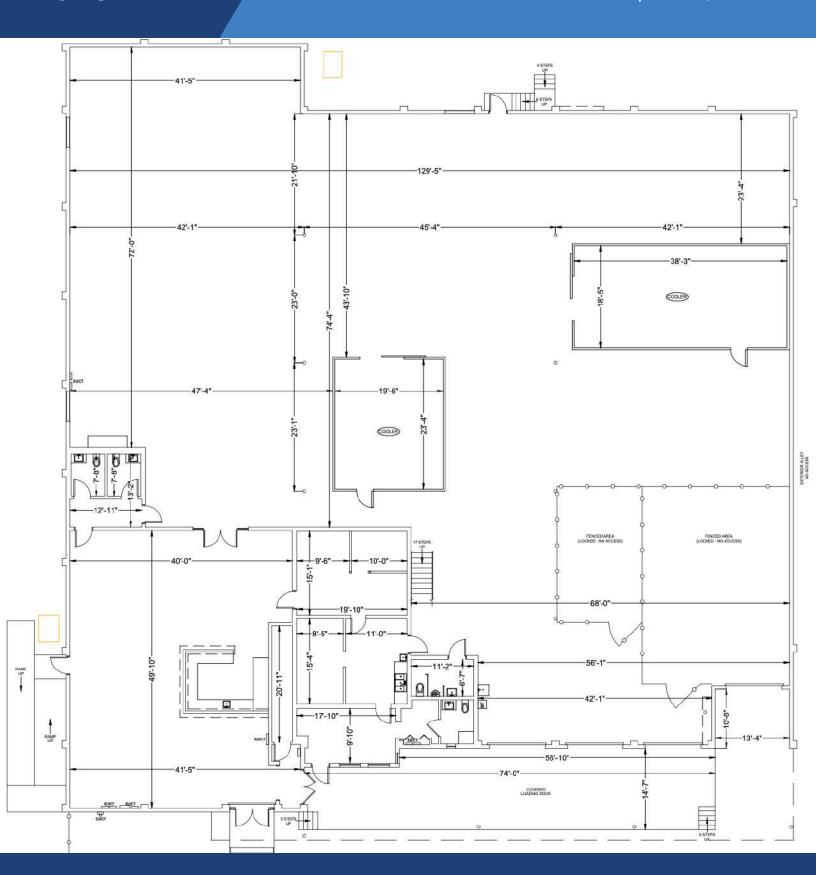

#### **PROPERTY HIGHLIGHTS**

- ± 15,855 USF / 18,317 GSF
- Major renovation 2012. Well-maintained, attractive interior & exterior.
- Concrete block, 18' to roof deck, 3ph power
- Total of five (5) dock-high doors (10' x 10')
- ± 32 parks plus non-metered street parking
- · Fully fire sprinklered
- Clean enviro 2022
- · Mezzanine storage area