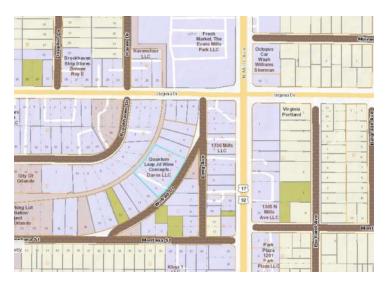

tal of five (5) dock-high doors (10' x 10')
- ± 32 parks plus non-metered street parking
- · Fully fire sprinklered
- Clean enviro 2022
- · Mezzanine storage area

CITY COMMERCIAL 1101 Symonds Ave. Winter Park, FL 32789 CITYCommercial.com



**LEE ZERIVITZ, SIOR, CCIM**Managing Partner
407.644.CITY
lee@citycommercial.com

## **Photos**







**LEE ZERIVITZ, SIOR, CCIM**Managing Partner
407.644.CITY
lee@citycommercial.com

CITY COMMERCIAL 1101 Symonds Ave. Winter Park, FL 32789 CITYCommercial.com



## **Photos**







**LEE ZERIVITZ, SIOR, CCIM**Managing Partner
407.644.CITY
lee@citycommercial.com

CITY COMMERCIAL 1101 Symonds Ave. Winter Park, FL 32789 CITYCommercial.com



## **Photos**







CITY COMMERCIAL 1101 Symonds Ave. Winter Park, FL 32789 CITYCommercial.com



#### Aerial













# **Location Map**