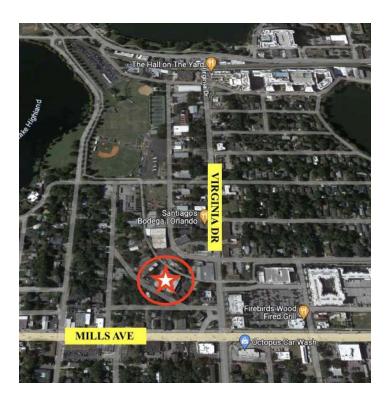

Total of five (5) dock-high doors (10' x 10')
- ± 32 parks plus non-metered street parking
- · Fully fire sprinklered
- Clean enviro 2022
- · Mezzanine storage area

CITY COMMERCIAL 1101 Symonds Ave. Winter Park, FL 32789 CITYCommercial.com



**LEE ZERIVITZ, SIOR, CCIM**Managing Partner
407.644.CITY
lee@citycommercial.com

## **Photos**







**LEE ZERIVITZ, SIOR, CCIM**Managing Partner
407.644.CITY
lee@citycommercial.com

CITY COMMERCIAL 1101 Symonds Ave. Winter Park, FL 32789 CITYCommercial.com



## **Photos**







**LEE ZERIVITZ, SIOR, CCIM**Managing Partner
407.644.CITY
lee@citycommercial.com

CITY COMMERCIAL 1101 Symonds Ave. Winter Park, FL 32789 CITYCommercial.com



## **Photos**







CITY COMMERCIAL 1101 Symonds Ave. Winter Park, FL 32789 CITYCommercial.com



#### Aerial













# **Location Map**