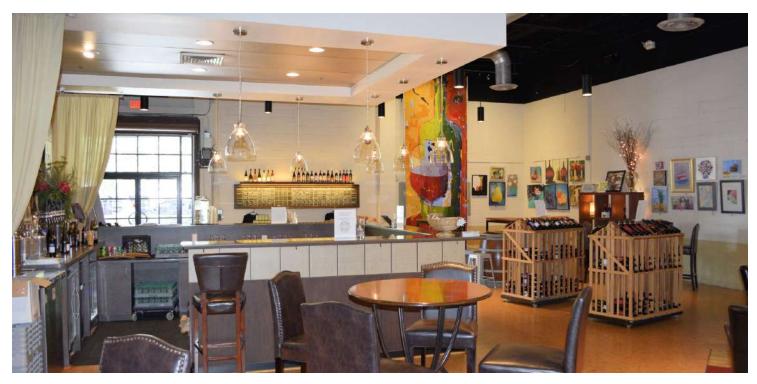

#### **PROPERTY OVERVIEW**

White hot Mills Ave district with retail, restaurants, medical & office Zoning allows creative & flexible property uses
Property has a combination of warehouse, showroom & offices
In-place lease thru April '24

#### **PROPERTY HIGHLIGHTS**

- ± 15,855 USF / 18,317 GSF
- Major renovation 2012. Well-maintained, attractive interior & exterior.
- Concrete block, 18' to roof deck, 3ph power
- Total of five (5) dock-high doors (10' x 10')
- ± 32 parks plus non-metered street parking
- · Fully fire sprinklered
- Clean enviro 2022
- · Mezzanine storage area

## **Photos**

**LEE ZERIVITZ, SIOR, CCIM**Managing Partner
407.644.CITY
lee@citycommercial.com

CITY COMMERCIAL 1101 Symonds Ave. Winter Park, FL 32789 CITYCommercial.com