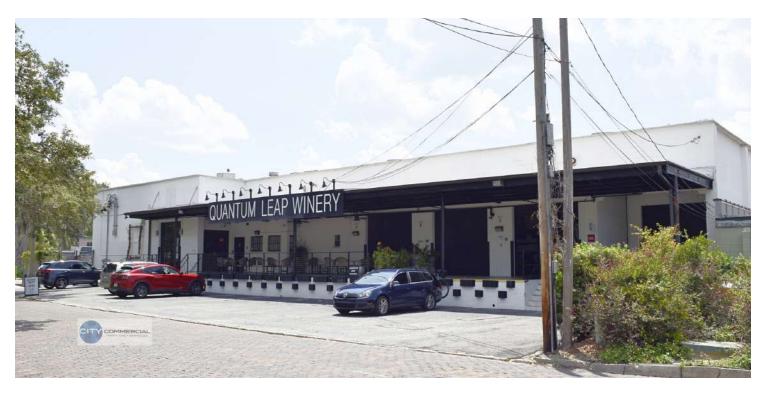

## Mills Ave Corridor: Rare, Flex / Creative-Use Property

#### **PROPERTY OVERVIEW**

White hot Mills Ave district with retail, restaurants, medical & office Zoning allows creative & flexible property uses
Property has a combination of warehouse, showroom & offices
In-place lease thru April '24

#### **PROPERTY HIGHLIGHTS**

- ± 15,855 USF / 18,317 GSF
- Major renovation 2012. Well-maintained, attractive interior & exterior.
- Concrete block, 18' to roof deck, 3ph power
- Total of five (5) dock-high doors (10' x 10')
- ± 32 parks plus non-metered street parking
- · Fully fire sprinklered
- Clean enviro 2022
- · Mezzanine storage area