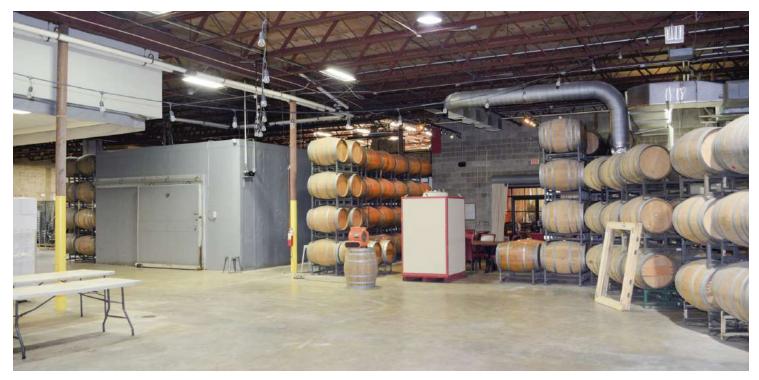

#### **PROPERTY OVERVIEW**

White hot Mills Ave district with retail, restaurants, medical & office Zoning allows creative & flexible property uses
Property has a combination of warehouse, showroom & offices
In-place lease thru April '24

## **Photos**

CITY COMMERCIAL 1101 Symonds Ave. Winter Park, FL 32789 CITYCommercial.com