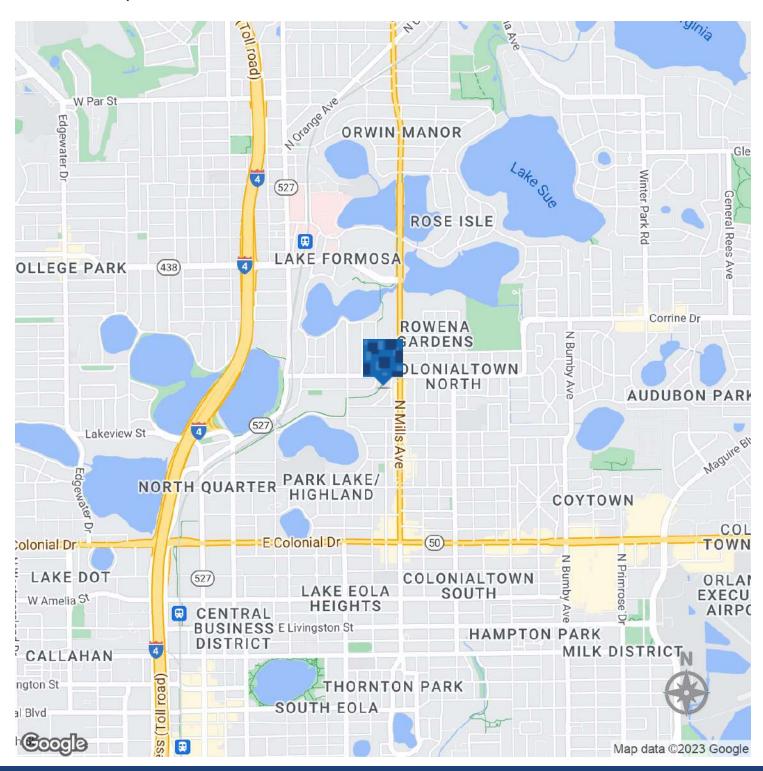

s (10' x 10')
- ± 32 parks plus non-metered street parking
- · Fully fire sprinklered
- Clean enviro 2022
- · Mezzanine storage area

CITY COMMERCIAL 1101 Symonds Ave. Winter Park, FL 32789 CITYCommercial.com



**LEE ZERIVITZ, SIOR, CCIM**Managing Partner
407.644.CITY
lee@citycommercial.com

## **Photos**







**LEE ZERIVITZ, SIOR, CCIM**Managing Partner
407.644.CITY
lee@citycommercial.com

CITY COMMERCIAL 1101 Symonds Ave. Winter Park, FL 32789 CITYCommercial.com



## **Photos**







**LEE ZERIVITZ, SIOR, CCIM**Managing Partner
407.644.CITY
lee@citycommercial.com

CITY COMMERCIAL 1101 Symonds Ave. Winter Park, FL 32789 CITYCommercial.com



## **Photos**







CITY COMMERCIAL 1101 Symonds Ave. Winter Park, FL 32789 CITYCommercial.com



#### Aerial













# **Location Map**