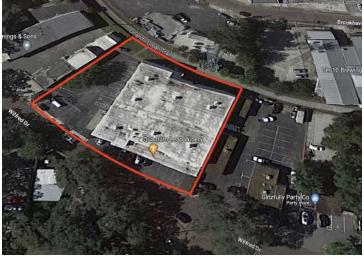

#### Aerial

#### **PROPERTY OVERVIEW**

White hot Mills Ave district with retail, restaurants, medical & office Zoning allows creative & flexible property uses
Property has a combination of warehouse, showroom & offices
In-place lease thru April '24

#### **PROPERTY HIGHLIGHTS**

- ± 15,855 USF / 18,317 GSF
- Major renovation 2012. Well-maintained, attractive interior & exterior.
- Concrete block, 18' to roof deck, 3ph power
- Total of five (5) dock-high doors (10' x 10')
- ± 32 parks plus non-metered street parking
- · Fully fire sprinklered
- Clean enviro 2022
- · Mezzanine storage area