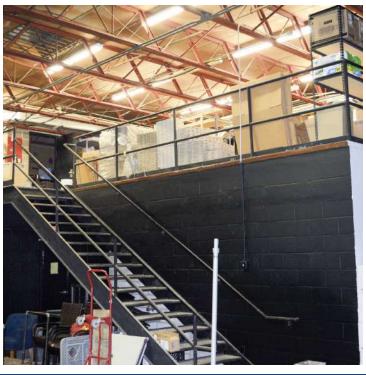

#### **PROPERTY HIGHLIGHTS**

- ± 15,855 USF / 18,317 GSF
- Major renovation 2012. Well-maintained, attractive interior & exterior.
- Concrete block, 18' to roof deck, 3ph power
- Total of five (5) dock-high doors (10' x 10')
- ± 32 parks plus non-metered street parking
- · Fully fire sprinklered
- Clean enviro 2022
- · Mezzanine storage area

## **Photos**

**LEE ZERIVITZ, SIOR, CCIM**Managing Partner
407.644.CITY
lee@citycommercial.com

CITY COMMERCIAL 1101 Symonds Ave. Winter Park, FL 32789 CITYCommercial.com