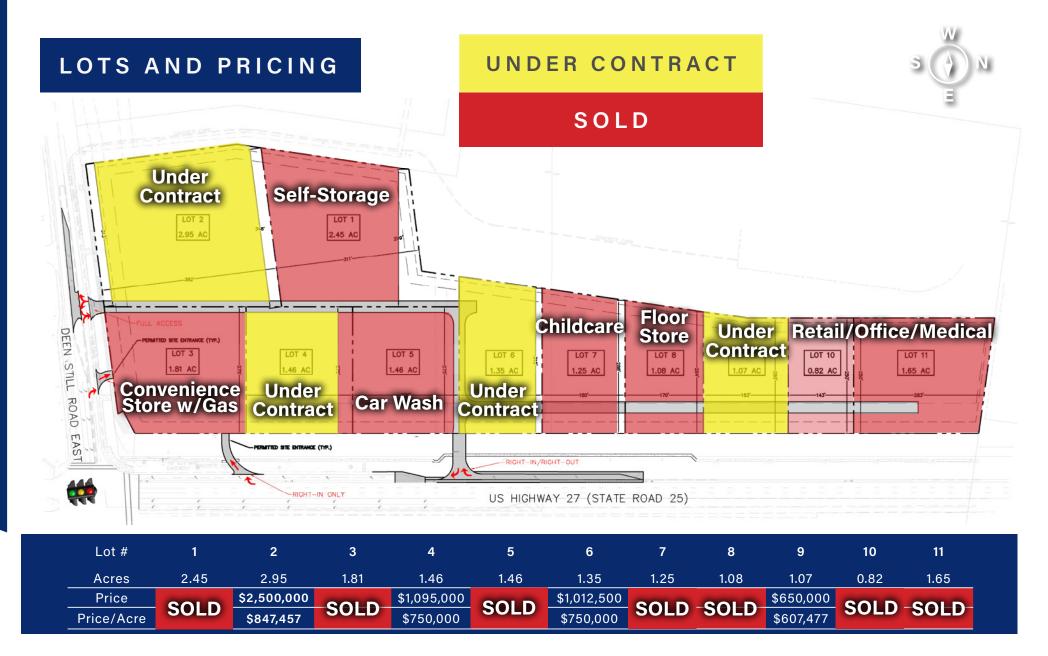

These commercial sites will be delivered improved - see page 4 of this brochure for more information. Potential uses include commercial, retail, hotel, and service and industrial uses.

| Site Address:                         | 0 US Highway 27, Davenport, FL 33897                                                                                                       |
|---------------------------------------|--------------------------------------------------------------------------------------------------------------------------------------------|
| County:                               | Polk                                                                                                                                       |
| PIN (Property Identification Number): | 262601999972000041, 262601999972000051                                                                                                     |
| Parcel Sizes:                         | 1.07 to 2.95 acres (see page 4)                                                                                                            |
| Lots Under Contract:                  | Lots 2, 4, 6, 9                                                                                                                            |
| Building Size:                        | N/A                                                                                                                                        |
| Year Built:                           | N/A                                                                                                                                        |
| Property Use:                         | Vacant Commercial                                                                                                                          |
| Utilities:                            | Water & Sewer - Polk County                                                                                                                |
| Future Land Use:                      | RACX - Polk County                                                                                                                         |
| Traffic Count:                        | 46,000 cars/day on US 27                                                                                                                   |
| Lot Pricing:                          | Lot 2 - \$2,500,000 (See Page 4)<br>Lot 4 - \$1,095,000 (See Page 4)<br>Lot 6 - \$1,012,500 (See Page 4)<br>Lot 9 - \$650,000 (See Page 4) |

The master developer will provide the primary storm sewer and sanitary sewer master infrastructure to support the development of the prospective outparcel lots, internal cross access roads to provide access throughout, and mass graded future development lots. Access to the interior lots for southbound US Highway 27 traffic is provided by a right-in, right-out driveway with a deceleration turn lane and an additional one-way, right-in only access near the intersection with Dean Still Road. The project's Deen Still Road access is provided by a full-access driveway (including eastbound left turn lane) mid-block along with an additional one-way, right-in only access for westbound traffic near the intersection with US Highway 27.