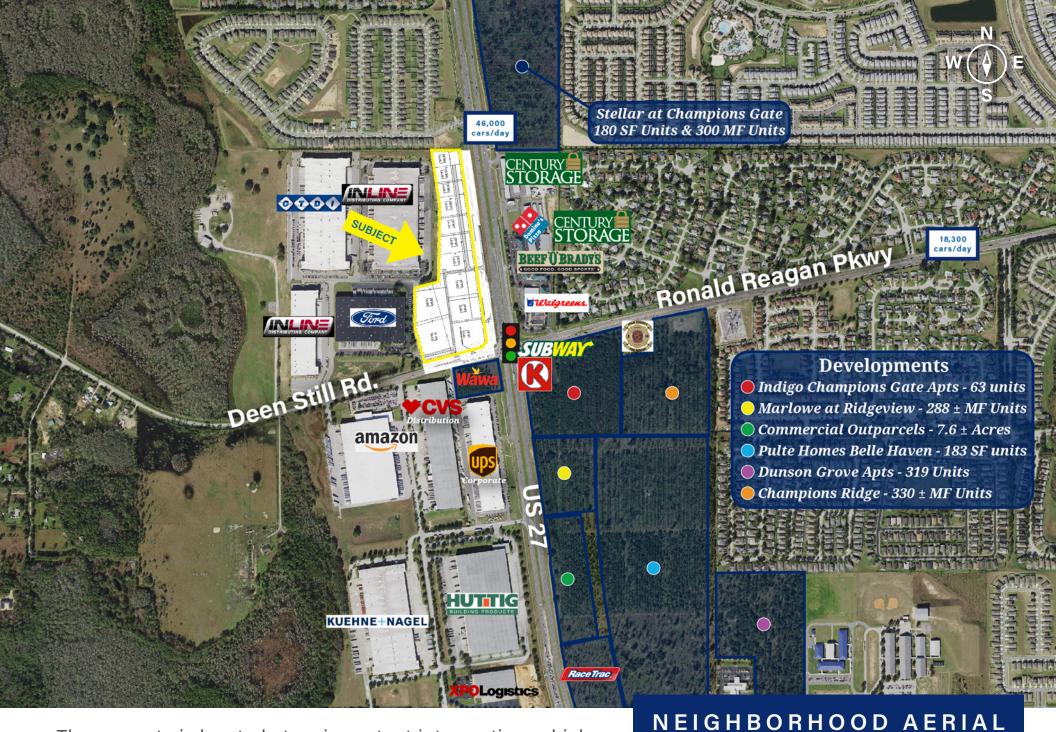

# US 27 AND RONALD REAGAN COMMERCIAL SITES

The subject commercial sites are located at the key intersection of US 27 and Deen Still Road (Ronald Reagan Parkway), near I-4 and the back entrance to Champions Gate. The US 27 corridor is undergoing significant growth in residential population, commercial business, and perhaps most significantly in warehouse and distribution.

These commercial sites will be delivered improved - see page 4 of this brochure for more information. Potential uses include commercial, retail, hotel, and service and industrial uses.

| Site Address:                         | 0 US Highway 27, Davenport, FL 33897                                                                                                       |
|---------------------------------------|--------------------------------------------------------------------------------------------------------------------------------------------|
| County:                               | Polk                                                                                                                                       |
| PIN (Property Identification Number): | 262601999972000041, 262601999972000051                                                                                                     |
| Parcel Sizes:                         | 1.07 to 2.95 acres (see page 4)                                                                                                            |
| Lots Under Contract:                  | Lots 2, 4, 6, 9                                                                                                                            |
| Building Size:                        | N/A                                                                                                                                        |
| Year Built:                           | N/A                                                                                                                                        |
| Property Use:                         | Vacant Commercial                                                                                                                          |
| Utilities:                            | Water & Sewer - Polk County                                                                                                                |
| Future Land Use:                      | RACX - Polk County                                                                                                                         |
| Traffic Count:                        | 46,000 cars/day on US 27                                                                                                                   |
| Lot Pricing:                          | Lot 2 - \$2,500,000 (See Page 4)<br>Lot 4 - \$1,095,000 (See Page 4)<br>Lot 6 - \$1,012,500 (See Page 4)<br>Lot 9 - \$650,000 (See Page 4) |