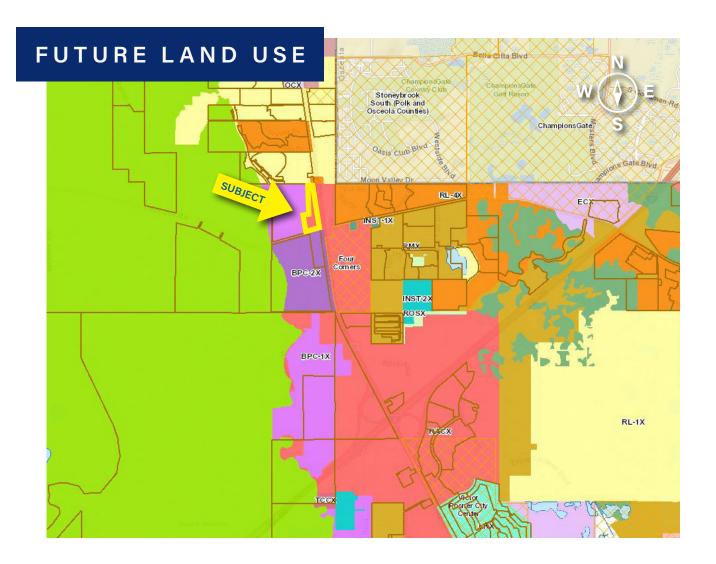

## Regional Activity Center-X (RACX)

he property is located in the Ronald Reagan Selected Area Plan. The RACX Future Land Use has permitted uses of gas, office, medical office, financial institution, hotels, and retail among other uses. Conditional uses include multi-family, drive-thru restaurants, and bars.