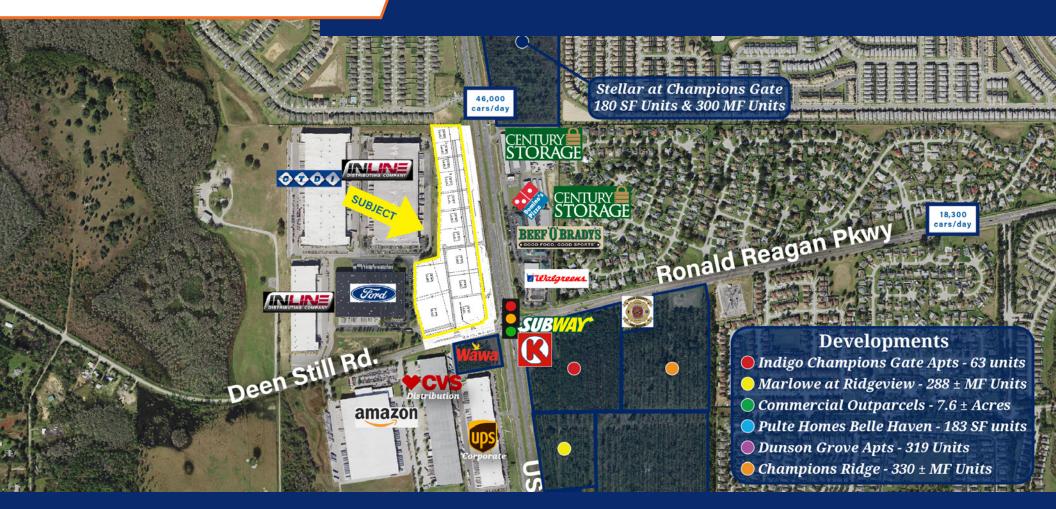

# US 27 AND RONALD REAGAN COMMERCIAL SITES

The subject commercial sites are located at the key intersection of US 27 and Deen Still Road (Ronald Reagan Parkway), near I-4 and the back entrance to Champions Gate. The US 27 corridor is undergoing significant growth in residential population, commercial business, and perhaps most significantly in warehouse and distribution.

These commercial sites will be delivered improved - see page 4 of this brochure for more information. Potential uses include commercial, retail, hotel, and service and industrial uses.

| Site Address:                         | 0 US Highway 27, Davenport, FL 33897                                                                                                       |
|---------------------------------------|--------------------------------------------------------------------------------------------------------------------------------------------|
| County:                               | Polk                                                                                                                                       |
| PIN (Property Identification Number): | 262601999972000041, 262601999972000051                                                                                                     |
| Parcel Sizes:                         | 1.07 to 2.95 acres (see page 4)                                                                                                            |
| Lots Under Contract:                  | Lots 2, 4, 6, 9                                                                                                                            |
| Building Size:                        | N/A                                                                                                                                        |
| Year Built:                           | N/A                                                                                                                                        |
| Property Use:                         | Vacant Commercial                                                                                                                          |
| Utilities:                            | Water & Sewer - Polk County                                                                                                                |
| Future Land Use:                      | RACX - Polk County                                                                                                                         |
| Traffic Count:                        | 46,000 cars/day on US 27                                                                                                                   |
| Lot Pricing:                          | Lot 2 - \$2,500,000 (See Page 4)<br>Lot 4 - \$1,095,000 (See Page 4)<br>Lot 6 - \$1,012,500 (See Page 4)<br>Lot 9 - \$650,000 (See Page 4) |

The market area includes Disney to the north. This area is seeing a surge in new housing projects from Lennar, DR Horton, and others.

The trade area is booming to the south and to the east at Champions Gate and Reunion. Major economic generators nearby include the Orlando Health National Training Center, and the 200 acre Richie Brothers Auction at the I-4 interchange.

TRADE AREA MAP

The property is located at an important intersection, which is the back entrance to Champions Gate and Reunion.