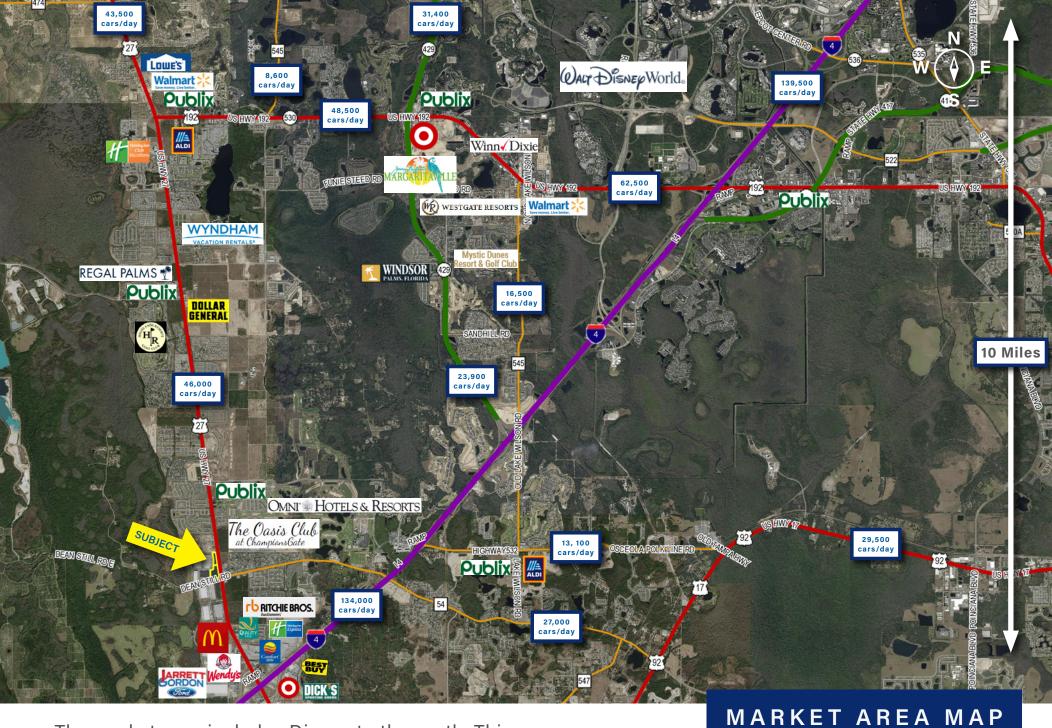

The market area includes Disney to the north. This area is seeing a surge in new housing projects from Lennar, DR Horton, and others.

The trade area is booming to the south and to the east at Champions Gate and Reunion. Major economic generators nearby include the Orlando Health National Training Center, and the 200 acre Richie Brothers Auction at the I-4 interchange.

TRADE AREA MAP

The property is located at an important intersection, which is the back entrance to Champions Gate and Reunion.