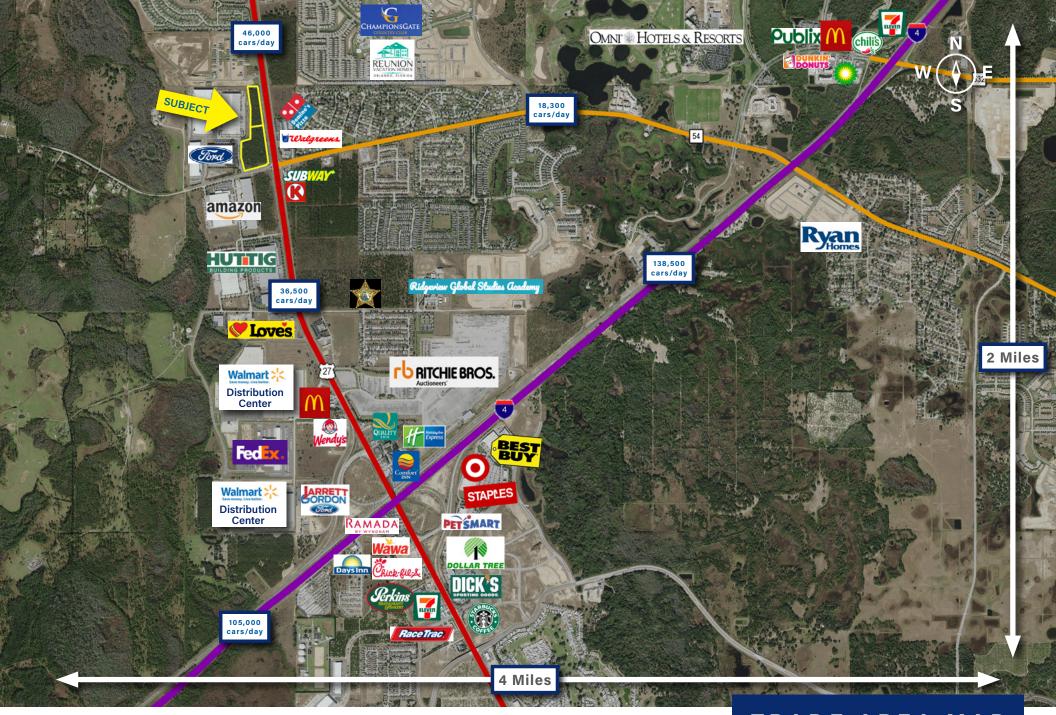

TRADE AREA MAP

The property is located at an important intersection, which is the back entrance to Champions Gate and Reunion.

The market area includes Disney to the north. This area is seeing a surge in new housing projects from Lennar, DR Horton, and others.

The trade area is booming to the south and to the east at Champions Gate and Reunion. Major economic generators nearby include the Orlando Health National Training Center, and the 200 acre Richie Brothers Auction at the I-4 interchange.