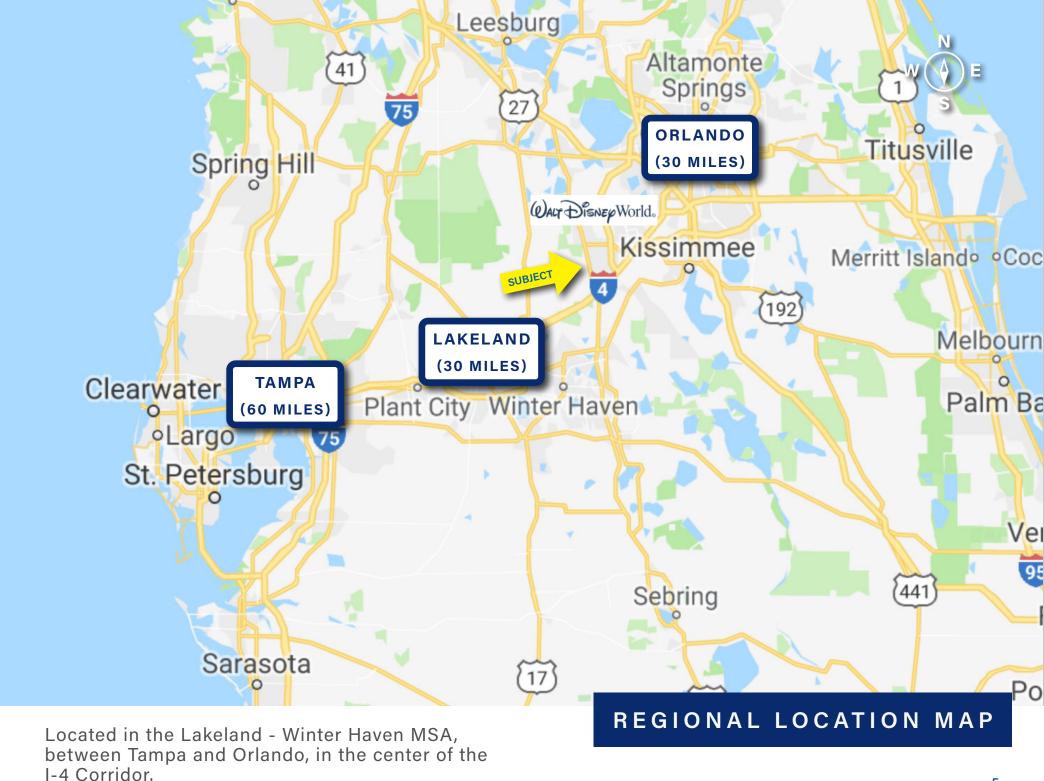

# US 27 AND RONALD REAGAN COMMERCIAL SITES

The subject commercial sites are located at the key intersection of US 27 and Deen Still Road (Ronald Reagan Parkway), near I-4 and the back entrance to Champions Gate. The US 27 corridor is undergoing significant growth in residential population, commercial business, and perhaps most significantly in warehouse and distribution.