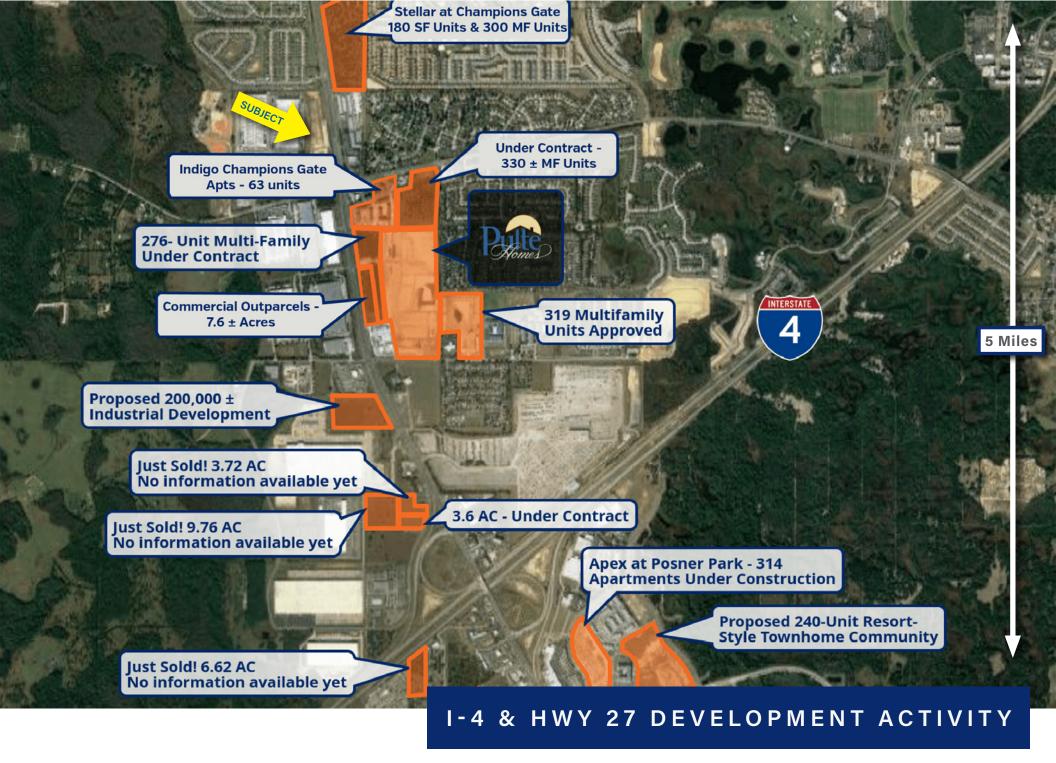

The market area includes Disney to the north. This area is seeing a surge in new housing projects from Lennar, DR Horton, and others.

The trade area is booming to the south and to the east at Champions Gate and Reunion. Major economic generators nearby include the Orlando Health National Training Center, and the 200 acre Richie Brothers Auction at the I-4 interchange.