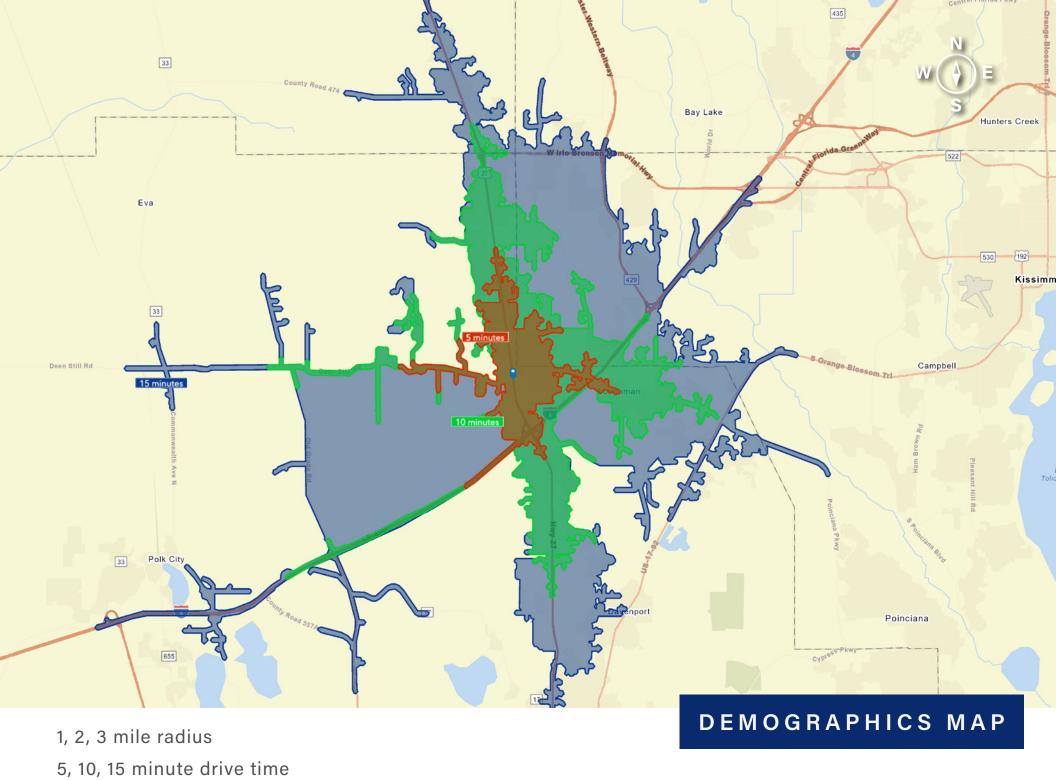

#### BENCHMARK DEMOGRAPHICS

|                                        |                                  |           |          | STATE OF THE PARTY | Amail V   |          |          |          |            |             |
|----------------------------------------|----------------------------------|-----------|----------|--------------------------------------------------------------------------------------------------------------------------------------------------------------------------------------------------------------------------------------------------------------------------------------------------------------------------------------------------------------------------------------------------------------------------------------------------------------------------------------------------------------------------------------------------------------------------------------------------------------------------------------------------------------------------------------------------------------------------------------------------------------------------------------------------------------------------------------------------------------------------------------------------------------------------------------------------------------------------------------------------------------------------------------------------------------------------------------------------------------------------------------------------------------------------------------------------------------------------------------------------------------------------------------------------------------------------------------------------------------------------------------------------------------------------------------------------------------------------------------------------------------------------------------------------------------------------------------------------------------------------------------------------------------------------------------------------------------------------------------------------------------------------------------------------------------------------------------------------------------------------------------------------------------------------------------------------------------------------------------------------------------------------------------------------------------------------------------------------------------------------------|-----------|----------|----------|----------|------------|-------------|
|                                        |                                  | 1 Mile    | 3 Miles  | 5 Miles                                                                                                                                                                                                                                                                                                                                                                                                                                                                                                                                                                                                                                                                                                                                                                                                                                                                                                                                                                                                                                                                                                                                                                                                                                                                                                                                                                                                                                                                                                                                                                                                                                                                                                                                                                                                                                                                                                                                                                                                                                                                                                                        | 5 Mins    | 10 Mins  | 15 Mins  | Polk     | FL         | US          |
|                                        | Population                       | 4,481     | 31,097   | 64,346                                                                                                                                                                                                                                                                                                                                                                                                                                                                                                                                                                                                                                                                                                                                                                                                                                                                                                                                                                                                                                                                                                                                                                                                                                                                                                                                                                                                                                                                                                                                                                                                                                                                                                                                                                                                                                                                                                                                                                                                                                                                                                                         | 15,077    | 51,936   | 116,973  | 775,084  | 22,381,338 | 337,470,185 |
| TO THE                                 | Households                       | 1,537     | 11,504   | 23,274                                                                                                                                                                                                                                                                                                                                                                                                                                                                                                                                                                                                                                                                                                                                                                                                                                                                                                                                                                                                                                                                                                                                                                                                                                                                                                                                                                                                                                                                                                                                                                                                                                                                                                                                                                                                                                                                                                                                                                                                                                                                                                                         | 5,333     | 19,049   | 43,635   | 290,783  | 8,909,543  | 129,917,449 |
| 1                                      | Families                         | 1,150     | 8,029    | 16,257                                                                                                                                                                                                                                                                                                                                                                                                                                                                                                                                                                                                                                                                                                                                                                                                                                                                                                                                                                                                                                                                                                                                                                                                                                                                                                                                                                                                                                                                                                                                                                                                                                                                                                                                                                                                                                                                                                                                                                                                                                                                                                                         | 3,923     | 13,253   | 30,539   | 201,187  | 5,732,103  | 83,890,180  |
| THE PERSON NAMED IN                    | Average Household Size           | 2.88      | 2.68     | 2.75                                                                                                                                                                                                                                                                                                                                                                                                                                                                                                                                                                                                                                                                                                                                                                                                                                                                                                                                                                                                                                                                                                                                                                                                                                                                                                                                                                                                                                                                                                                                                                                                                                                                                                                                                                                                                                                                                                                                                                                                                                                                                                                           | 2.79      | 2.72     | 2.67     | 2.61     | 2.46       | 2.53        |
| C                                      | Owner Occupied Housing<br>Units  | 1,053     | 7,895    | 15,718                                                                                                                                                                                                                                                                                                                                                                                                                                                                                                                                                                                                                                                                                                                                                                                                                                                                                                                                                                                                                                                                                                                                                                                                                                                                                                                                                                                                                                                                                                                                                                                                                                                                                                                                                                                                                                                                                                                                                                                                                                                                                                                         | 3,767     | 12,996   | 27,916   | 205,460  | 5,917,802  | 84,286,498  |
| - Lidizani                             | Renter Occupied Housing<br>Units | 484       | 3,609    | 7,556                                                                                                                                                                                                                                                                                                                                                                                                                                                                                                                                                                                                                                                                                                                                                                                                                                                                                                                                                                                                                                                                                                                                                                                                                                                                                                                                                                                                                                                                                                                                                                                                                                                                                                                                                                                                                                                                                                                                                                                                                                                                                                                          | 1,566     | 6,053    | 15,719   | 85,323   | 2,991,741  | 45,630,951  |
| To Man                                 | Median Age                       | 38.7      | 38.3     | 38.8                                                                                                                                                                                                                                                                                                                                                                                                                                                                                                                                                                                                                                                                                                                                                                                                                                                                                                                                                                                                                                                                                                                                                                                                                                                                                                                                                                                                                                                                                                                                                                                                                                                                                                                                                                                                                                                                                                                                                                                                                                                                                                                           | 38.3      | 39.8     | 39.30    | 42.0     | 42.9       | 39.1        |
| Ofter A                                | Housing Unit/Household Ratio     | 1.49      | 1.58     | 1.66                                                                                                                                                                                                                                                                                                                                                                                                                                                                                                                                                                                                                                                                                                                                                                                                                                                                                                                                                                                                                                                                                                                                                                                                                                                                                                                                                                                                                                                                                                                                                                                                                                                                                                                                                                                                                                                                                                                                                                                                                                                                                                                           | 1.58      | 1.60     | 1.58     | 1.23     | 1.20       | 1.13        |
| 100                                    | Adjusted Population              | 5,942     | 43,508   | 94,973                                                                                                                                                                                                                                                                                                                                                                                                                                                                                                                                                                                                                                                                                                                                                                                                                                                                                                                                                                                                                                                                                                                                                                                                                                                                                                                                                                                                                                                                                                                                                                                                                                                                                                                                                                                                                                                                                                                                                                                                                                                                                                                         | 21,160    | 73,802   | 164,069  | 847,125  | 23,791,915 |             |
|                                        | Income                           |           |          |                                                                                                                                                                                                                                                                                                                                                                                                                                                                                                                                                                                                                                                                                                                                                                                                                                                                                                                                                                                                                                                                                                                                                                                                                                                                                                                                                                                                                                                                                                                                                                                                                                                                                                                                                                                                                                                                                                                                                                                                                                                                                                                                |           |          |          |          |            |             |
|                                        | Median Household Income          | \$77,185  | \$75,062 | \$70,086                                                                                                                                                                                                                                                                                                                                                                                                                                                                                                                                                                                                                                                                                                                                                                                                                                                                                                                                                                                                                                                                                                                                                                                                                                                                                                                                                                                                                                                                                                                                                                                                                                                                                                                                                                                                                                                                                                                                                                                                                                                                                                                       | \$76,988  | \$67,916 | \$65,495 | \$57,572 | \$65,081   | \$72,603    |
|                                        | Average Household Income         | \$107,026 | \$99,184 | \$94,393                                                                                                                                                                                                                                                                                                                                                                                                                                                                                                                                                                                                                                                                                                                                                                                                                                                                                                                                                                                                                                                                                                                                                                                                                                                                                                                                                                                                                                                                                                                                                                                                                                                                                                                                                                                                                                                                                                                                                                                                                                                                                                                       | \$103,953 | \$93,947 | \$89,021 | \$81,989 | \$97,191   | \$107,008   |
| 1                                      | Per Capita Income                | \$40,404  | \$36,418 | \$34,056                                                                                                                                                                                                                                                                                                                                                                                                                                                                                                                                                                                                                                                                                                                                                                                                                                                                                                                                                                                                                                                                                                                                                                                                                                                                                                                                                                                                                                                                                                                                                                                                                                                                                                                                                                                                                                                                                                                                                                                                                                                                                                                       | \$37,564  | \$34,529 | \$32,939 | \$30,811 | \$38,778   | \$41,310    |
| Trends: 2023 - 2028 Annual Growth Rate |                                  |           |          |                                                                                                                                                                                                                                                                                                                                                                                                                                                                                                                                                                                                                                                                                                                                                                                                                                                                                                                                                                                                                                                                                                                                                                                                                                                                                                                                                                                                                                                                                                                                                                                                                                                                                                                                                                                                                                                                                                                                                                                                                                                                                                                                |           |          |          |          |            |             |
| 1                                      | Population                       | 3.76%     | 3.18%    | 4.32%                                                                                                                                                                                                                                                                                                                                                                                                                                                                                                                                                                                                                                                                                                                                                                                                                                                                                                                                                                                                                                                                                                                                                                                                                                                                                                                                                                                                                                                                                                                                                                                                                                                                                                                                                                                                                                                                                                                                                                                                                                                                                                                          | 3.92%     | 3.66%    | 3.22%    | 0.85%    | 0.63%      | 0.30%       |
| -                                      | Households                       | 3.61%     | 3.22%    | 4.43%                                                                                                                                                                                                                                                                                                                                                                                                                                                                                                                                                                                                                                                                                                                                                                                                                                                                                                                                                                                                                                                                                                                                                                                                                                                                                                                                                                                                                                                                                                                                                                                                                                                                                                                                                                                                                                                                                                                                                                                                                                                                                                                          | 3.99%     | 3.68%    | 3.25%    | 0.81%    | 0.77%      | 0.49%       |
|                                        | Families                         | 3.35%     | 3.10%    | 4.24%                                                                                                                                                                                                                                                                                                                                                                                                                                                                                                                                                                                                                                                                                                                                                                                                                                                                                                                                                                                                                                                                                                                                                                                                                                                                                                                                                                                                                                                                                                                                                                                                                                                                                                                                                                                                                                                                                                                                                                                                                                                                                                                          | 3.71%     | 3.57%    | 3.15%    | 0.76%    | 0.74%      | 0.44%       |
|                                        | Owner HHs                        | 2.06%     | 2.18%    | 3.12%                                                                                                                                                                                                                                                                                                                                                                                                                                                                                                                                                                                                                                                                                                                                                                                                                                                                                                                                                                                                                                                                                                                                                                                                                                                                                                                                                                                                                                                                                                                                                                                                                                                                                                                                                                                                                                                                                                                                                                                                                                                                                                                          | 2.41%     | 2.46%    | 2.73%    | 1.02%    | 0.93%      | 0.66%       |
| Su                                     |                                  |           |          |                                                                                                                                                                                                                                                                                                                                                                                                                                                                                                                                                                                                                                                                                                                                                                                                                                                                                                                                                                                                                                                                                                                                                                                                                                                                                                                                                                                                                                                                                                                                                                                                                                                                                                                                                                                                                                                                                                                                                                                                                                                                                                                                |           |          |          |          |            |             |