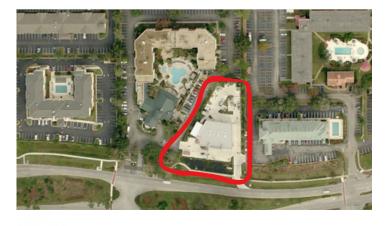

### **WESTWOOD CENTER- FOR SALE/LEASE**

6,200 SF MIXED USE RETAIL CENTER AVAILABLE

6427 Westwood Blvd, Orlando, FL 32821

### Highlights

- Conveniently situated in a high density area
  with major hotels, the Orange County
  Convention Center, SeaWorld, retail shopping
  centers, and heavy residential homes &
  apartments nearby.
- The center is located at the intersection of I-4,
   International Drive, and the 528, putting it at the heart of Orlando in an ideal location for anyone driving from different areas of Central Florida.
- 6,200 SF of second floor retail that is able to be built out into 2/3 separate units with tenant allowance.
- Contact Brian Watson for more information!