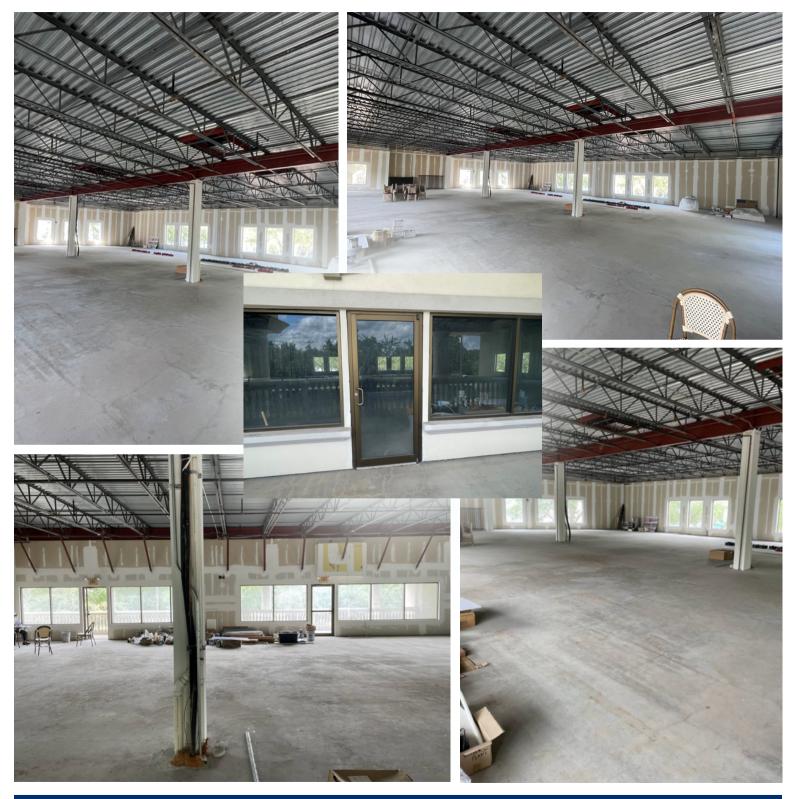

### Highlights

- Conveniently situated in a high density area
  with major hotels, the Orange County
  Convention Center, SeaWorld, retail shopping
  centers, and heavy residential homes &
  apartments nearby.
- The center is located at the intersection of I-4,
   International Drive, and the 528, putting it at the heart of Orlando in an ideal location for anyone driving from different areas of Central Florida.
- 6,200 SF of second floor retail that is able to be built out into 2/3 separate units with tenant allowance.
- Contact Brian Watson for more information!