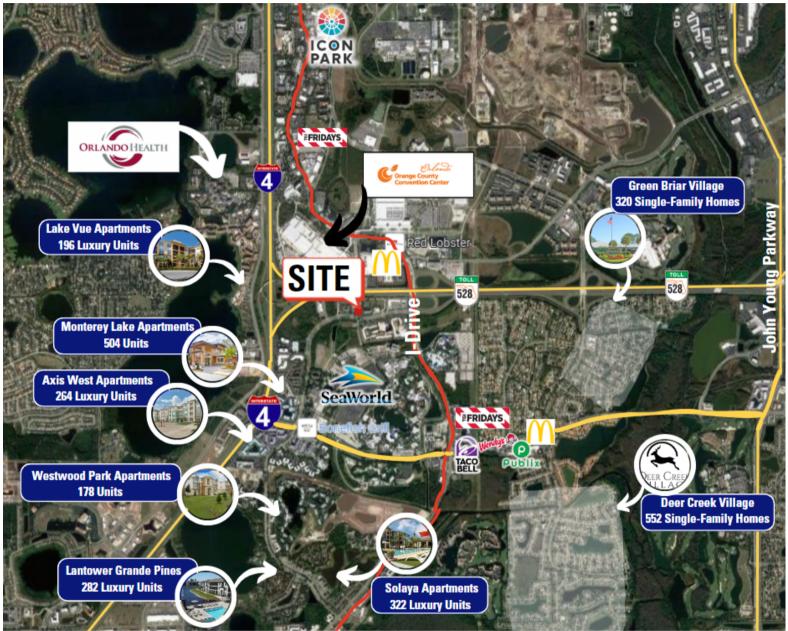

### **WESTWOOD CENTER- FOR SALE/LEASE**

6,200 SF MIXED USE RETAIL CENTER AVAILABLE

6427 Westwood Blvd, Orlando, FL 32821

### Highlights

- Conveniently situated in a high density area
  with major hotels, the Orange County
  Convention Center, SeaWorld, retail shopping
  centers, and heavy residential homes &
  apartments nearby.
- The center is located at the intersection of I-4,
   International Drive, and the 528, putting it at the heart of Orlando in an ideal location for anyone driving from different areas of Central Florida.
- 6,200 SF of second floor retail that is able to be built out into 2/3 separate units with tenant allowance.
- Contact Brian Watson for more information!