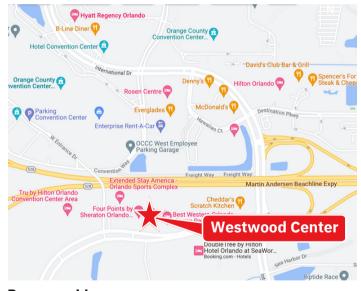

### Highlights

- Conveniently situated in a high density area
  with major hotels, the Orange County
  Convention Center, SeaWorld, retail shopping
  centers, and heavy residential homes &
  apartments nearby.
- The center is located at the intersection of I-4,
   International Drive, and the 528, putting it at the heart of Orlando in an ideal location for anyone driving from different areas of Central Florida.
- 6,200 SF of second floor retail that is able to be built out into 2/3 separate units with tenant allowance.
- Contact Brian Watson for more information!