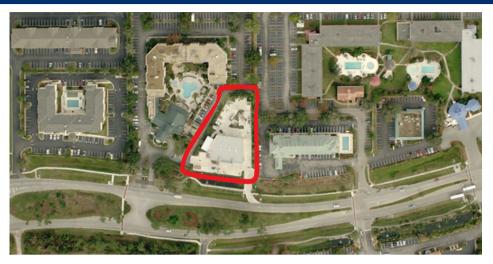

3,000 SF MIXED USE **MEDICAL/OFFICE** CENTER - **Fully Furnished** 6427 Westwood Blvd, Orlando, FL 32821

#### **Highlights**

- Conveniently situated in a high density area with major hotels, the Orange County Convention Center, SeaWorld, retail shopping centers, and heavy residential homes & apartments nearby.
- The center is located at the intersection of I-4,
  International Drive, and the 528, putting it at the heart of Orlando in an ideal location for anyone driving from different areas of Central Florida.
- First Floor Medical office includes 3,000 SF of move-inready, fully furnished, plumbed offices with sinks, 5 patient rooms, a kitchen, and reception.
- Perfect match for a Doctor's clinic, Urgent Care
  Center, Spas, or other health & beauty businesses.
- Contact Brian Watson for more information!