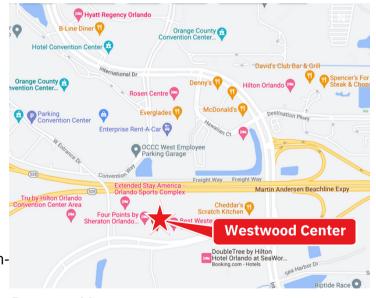

#### **Highlights**

- Conveniently situated in a high density area with major hotels, the Orange County Convention Center, SeaWorld, retail shopping centers, and heavy residential homes & apartments nearby.
- The center is located at the intersection of I-4,
  International Drive, and the 528, putting it at the heart of Orlando in an ideal location for anyone driving from different areas of Central Florida.
- First Floor Medical office includes 3,000 SF of move-inready, fully furnished, plumbed offices with sinks, 5 patient rooms, a kitchen, and reception.
- Perfect match for a Doctor's clinic, Urgent Care
  Center, Spas, or other health & beauty businesses.
- Contact Brian Watson for more information!