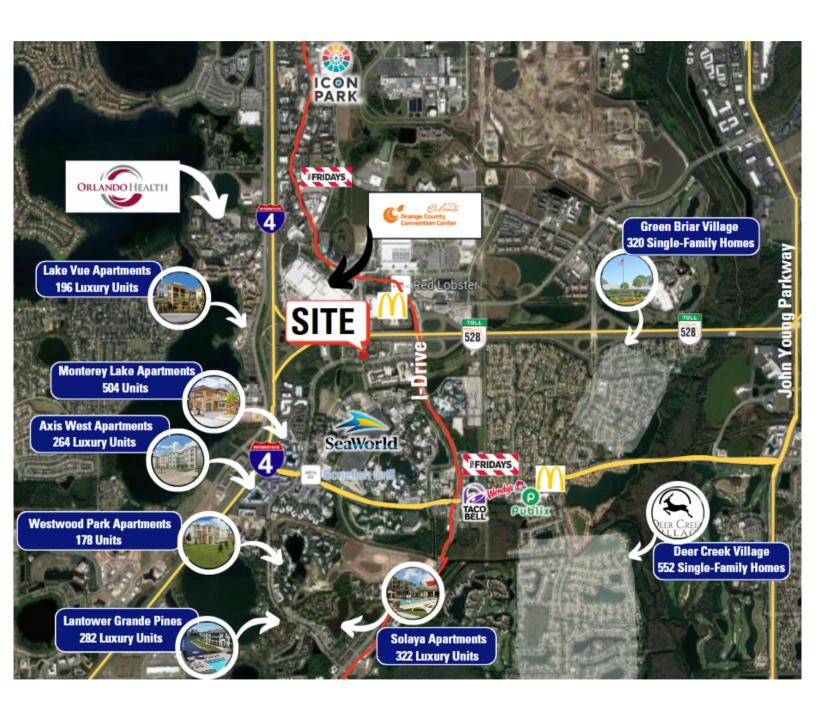

#### **Highlights**

- Conveniently situated in a high density area with major hotels, the Orange County Convention Center, SeaWorld, retail shopping centers, and heavy residential homes & apartments nearby.
- The center is located at the intersection of I-4,
  International Drive, and the 528, putting it at the heart of Orlando in an ideal location for anyone driving from different areas of Central Florida.
- First Floor Medical office includes 3,000 SF of move-inready, fully furnished, plumbed offices with sinks, 5 patient rooms, a kitchen, and reception.
- Perfect match for a Doctor's clinic, Urgent Care
  Center, Spas, or other health & beauty businesses.
- Contact Brian Watson for more information!