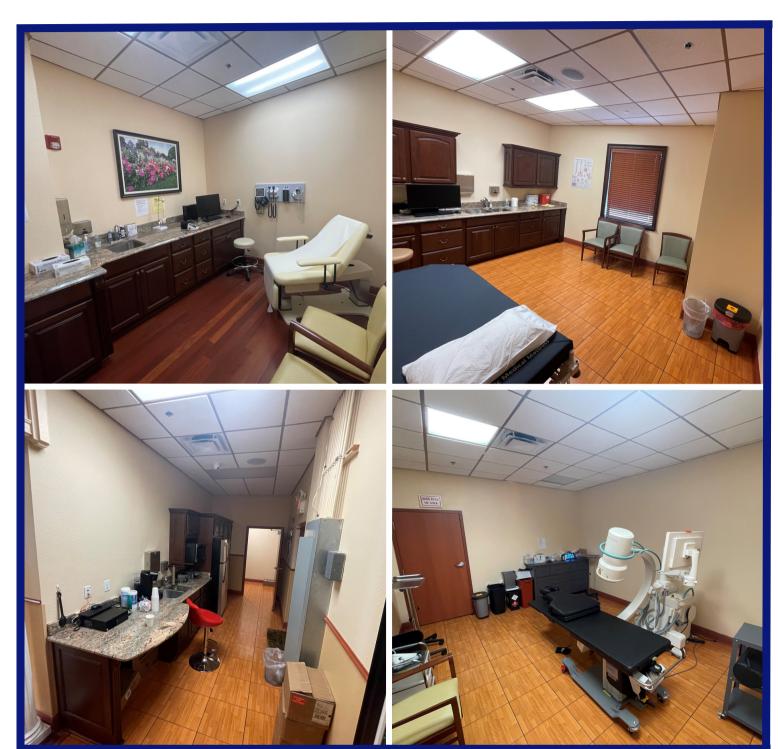

#### **Highlights**

- Conveniently situated in a high density area with major hotels, the Orange County Convention Center, SeaWorld, retail shopping centers, and heavy residential homes & apartments nearby.
- The center is located at the intersection of I-4,
  International Drive, and the 528, putting it at the heart of Orlando in an ideal location for anyone driving from different areas of Central Florida.
- First Floor Medical office includes 3,000 SF of move-inready, fully furnished, plumbed offices with sinks, 5 patient rooms, a kitchen, and reception.
- Perfect match for a Doctor's clinic, Urgent Care
  Center, Spas, or other health & beauty businesses.
- Contact Brian Watson for more information!