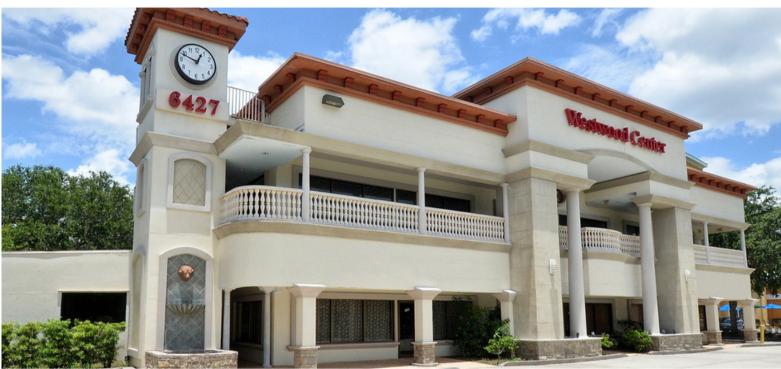

3,000 SF MIXED USE **MEDICAL/OFFICE** CENTER - **Fully Furnished** 6427 Westwood Blvd, Orlando, FL 32821

3,000 SF MIXED USE **MEDICAL/OFFICE** CENTER - **Fully Furnished** 6427 Westwood Blvd, Orlando, FL 32821

3,000 SF MIXED USE MEDICAL/OFFICE CENTER - Fully Furnished 6427 Westwood Blvd, Orlando, FL 32821