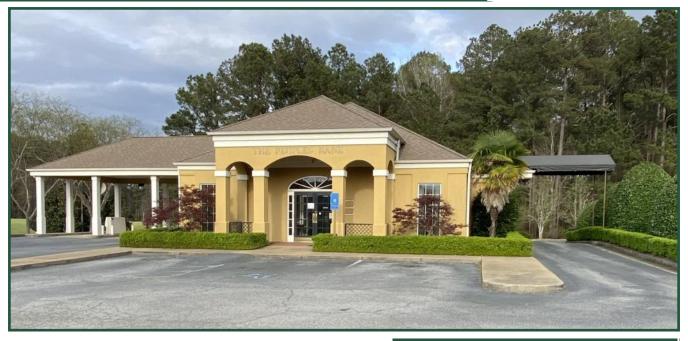

1051 Milledgeville Road (Highway 441 N) Milledgeville, GA 31061 (Putnam County)

Lot Size: 1.56 Acres
Building Size: 2,231 SF
Frontage: 485'
Zoning: C-2

Vtilities: County water & septic Year built: 1995, Remodeled 2012 Traffic: 12,400 vehicles per day Property Taxes: \$11,558.57 (2020 est.)

**Drive Through:** 3 lanes **Parking:** 31 spaces

Ceiling Height: 12'

**Location:** Property is located at the corner of Highway 441 N and Jackson Road, and

is near the Putnam-Baldwin County line.

**Highlights:** • Convenient to both Milledgeville & Eatonton.

• Wood & stucco construction exterior. Interior has foyer, 3 offices, lobby, teller room, 2 restrooms, break room, and mech & HVAC room.

2023 Demographics

**Population** 

Avg. HHI

Median Age

3 mile

8,141

37.7

• Neighbors include Putnam County Sheriff's Office and Citgo.

Sale Price: \$599,000

FOR MORE INFORMATION CONTACT

**Trip Wilhoit, CCIM, ALC** 478-746-9421 (O) 478-960-4080 (C) trip@fickling.com

**Patty Burns, CCIM, ALC** 478-746-9421 (O) 478-951-5100 (C) patty@fickling.com