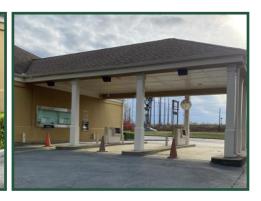

**Drive Through:** 3 lanes **Parking:** 31 spaces

Ceiling Height: 12'

**Location:** Property is located at the corner of Highway 441 N and Jackson Road, and

is near the Putnam-Baldwin County line.

**Highlights:** • Convenient to both Milledgeville & Eatonton.

## **Photos**

FOR MORE INFORMATION CONTACT

**Trip Wilhoit, CCIM, ALC** 478-746-9421 (O) 478-960-4080 (C) trip@fickling.com

**Patty Burns, CCIM, ALC** 478-746-9421 (O) 478-951-5100 (C) patty@fickling.com

1051 Milledgeville Road (Highway 441 N) Milledgeville, GA 31061 (Putnam County)