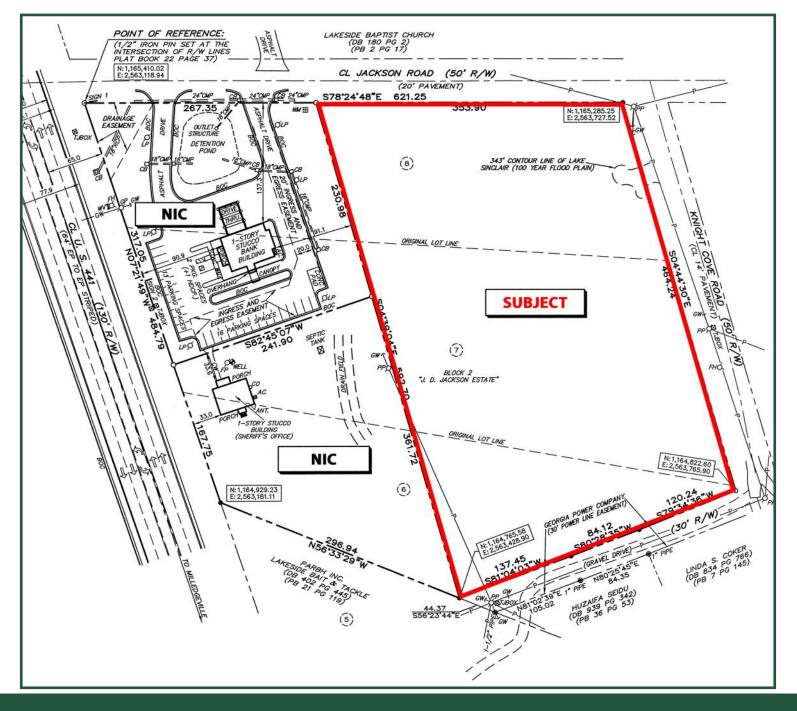

Plat

FOR MORE INFORMATION CONTACT **Trip Wilhoit, CCIM, ALC** 478-746-9421 (O) 478-960-4080 (C) trip@fickling.com **Patty Burns, CCIM, ALC** 478-746-9421 (O) 478-951-5100 (C) patty@fickling.com

**georgiacommercialrealeastate.net** | **commercial.fickling.com** 577 Mulberry St, Suite 1100 \* P.O. Box 310 \* Macon, GA 31202 | Phone (478) 746-9421 | Fax (478) 742-2015 This information is from resources deemed to be reliable, no warranties or guarantees for accuracy are made by Fickling and Company **4.134 AC For Sale (Parcel "A-2")** 1051 Milledgeville Road (Highway 441 N) ◀ Milledgeville, GA 31061 (Putnam County)