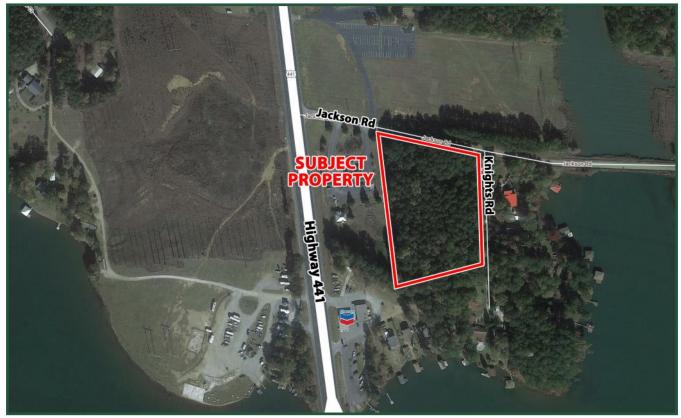

**Location:** Property is located at the corner of Jackson Road and Knights Road, and is near the Putnam-Baldwin County line.

**Highlights:** 

- Convenient to both Milledgeville & Eatonton.
- Neighbors include Putnam County Sheriff's Office and Citgo.