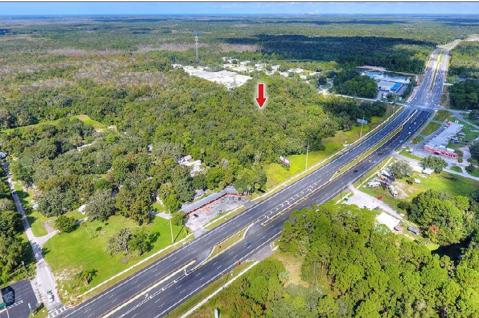

#### US Highway 19, 14.49± Acres, Homosassa, FL

Prime location of 14.49± acres located on US-19 with over 820± feet of frontage on US-19. This property is zoned GNC and is in the path of growth, with the Suncoast Parkway extension expected to be completed in 2022. The extension adds a direct route

to Tampa. This site is just over a half mile north of the S. Suncoast Blvd. and W. Grover Cleveland Blvd. intersection, which is currently home to Publix, Winn-Dixie, Walgreens, CVS, and Hardee's.

**County:** Citrus

## Prime Location Over 820± Feet Of Frontage On Us-19