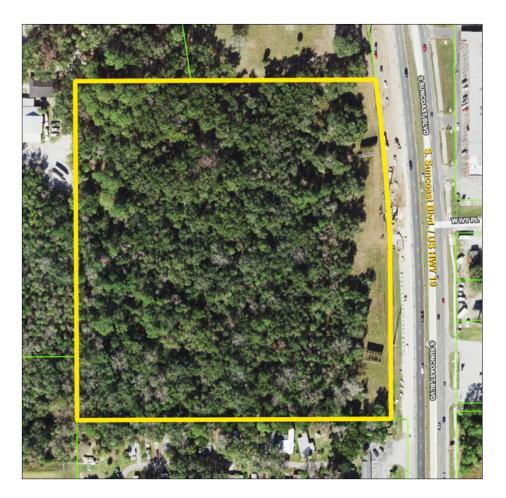

Property Type: Commercial Land, Development Land

Sale Price: \$850,000 Acreage: 14.49± Acres Price per Acre: \$56,661.45

**Lot Dimensions:** 820 x 735± feet

Property Address: 3314 S. Suncoast Blvd. Homosassa, FL 34448

**Nearest Intersection:** S. Suncoast Blvd. & W. Jump Ct **Road Frontage:** 820± feet on Suncoast Blvd. (US-19)

Water By: 8-inch water main (Homosassa Special Water District)

Sewer By: 8-inch force main on East side of US-19