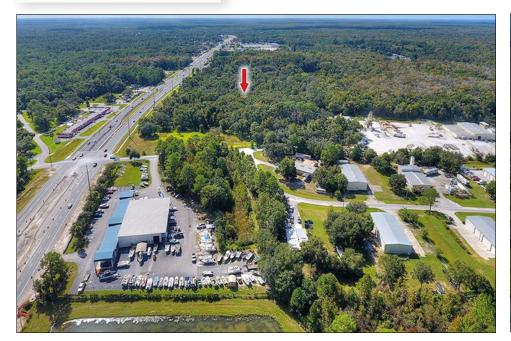

#### **Directions to Property From US-19 W:**

- Turn right onto US-19 N / S. Suncoast Blvd. (5.6 miles)
- Continue on US-19 N / S. Suncoast Blvd. (1.2 miles)
- Property will be on West side of the road
- Look for sign