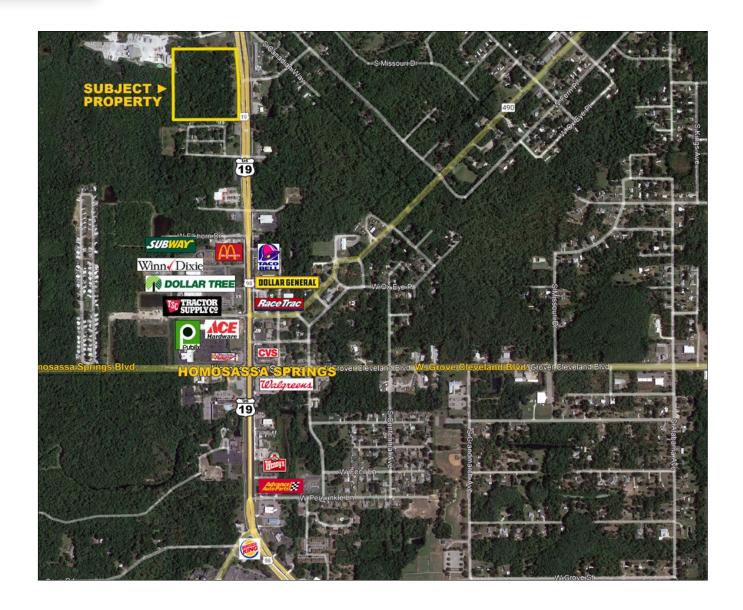

to Tampa. This site is just over a half mile north of the S. Suncoast Blvd. and W. Grover Cleveland Blvd. intersection, which is currently home to Publix, Winn-Dixie, Walgreens, CVS, and Hardee's.

**County:** Citrus

# Just Over A Half Mile North Of The S. Suncoast Blvd. & W. Grover Cleveland Blvd. Intersection Close to Publix, Winn-Dixie, Walgreens, CVS, And Hardees