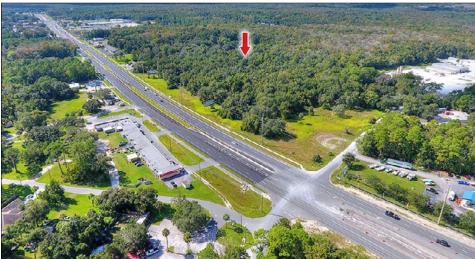

**Nearest Intersection:** S. Suncoast Blvd. & W. Jump Ct **Road Frontage:** 820± feet on Suncoast Blvd. (US-19)

Water By: 8-inch water main (Homosassa Special Water District)

Sewer By: 8-inch force main on East side of US-19

## Prime Location Over 820± Feet Of Frontage On Us-19