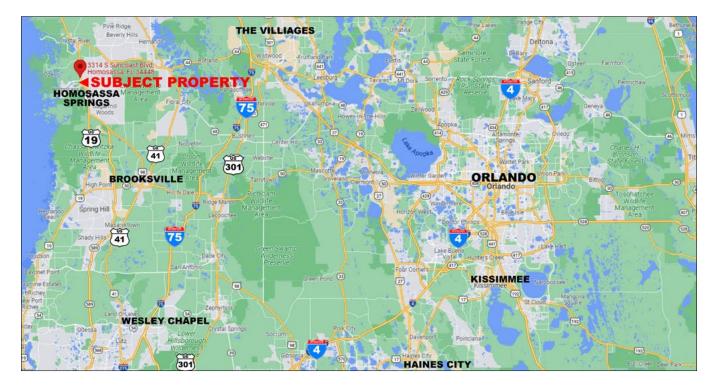

to Tampa. This site is just over a half mile north of the S. Suncoast Blvd. and W. Grover Cleveland Blvd. intersection, which is currently home to Publix, Winn-Dixie, Walgreens, CVS, and Hardee's.

**County:** Citrus

# Just Over A Half Mile North Of The S. Suncoast Blvd. & W. Grover Cleveland Blvd. Intersection Close to Publix, Winn-Dixie, Walgreens, CVS, And Hardees