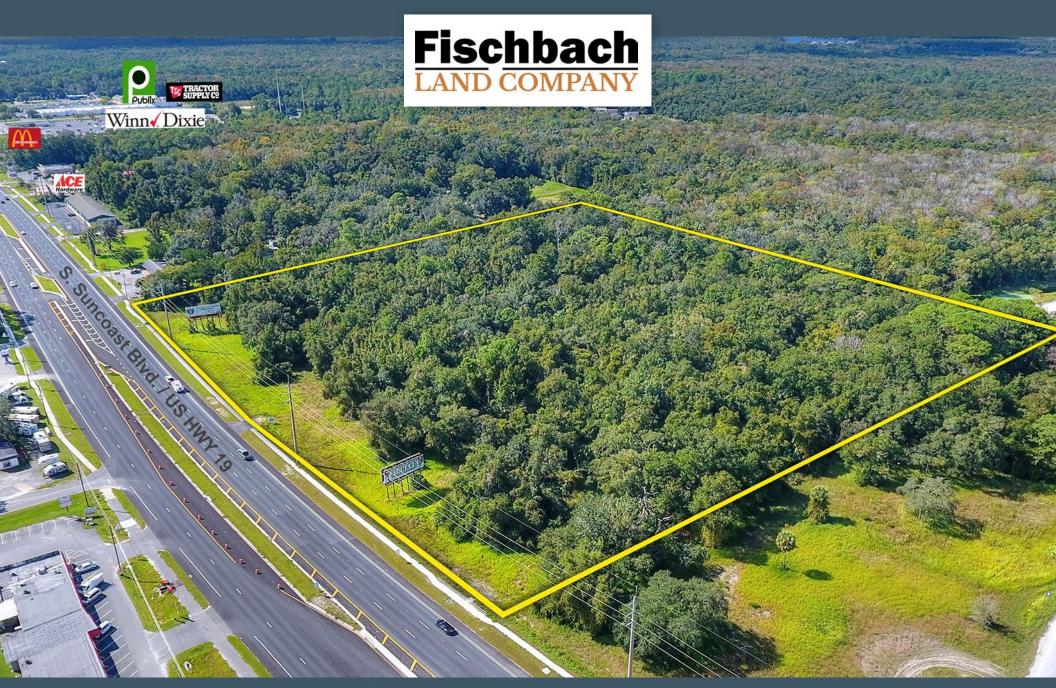

#### US Highway 19, 14.49± Acres, Homosassa, FL

Prime location of 14.49± acres located on US-19 with over 820± feet of frontage on US-19. This property is zoned GNC and is in the path of growth, with the Suncoast Parkway extension expected to be completed in 2022. The extension adds a direct route

to Tampa. This site is just over a half mile north of the S. Suncoast Blvd. and W. Grover Cleveland Blvd. intersection, which is currently home to Publix, Winn-Dixie, Walgreens, CVS, and Hardee's.

**County:** Citrus

## Prime Location Over 820± Feet Of Frontage On Us-19