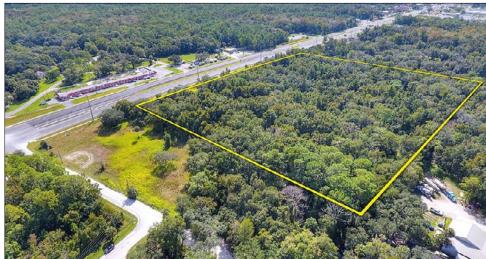

Property Type: Commercial Land, Development Land

Sale Price: \$850,000 Acreage: 14.49± Acres Price per Acre: \$56,661.45

**Lot Dimensions:** 820 x 735± feet

Property Address: 3314 S. Suncoast Blvd. Homosassa, FL 34448

**Nearest Intersection:** S. Suncoast Blvd. & W. Jump Ct **Road Frontage:** 820± feet on Suncoast Blvd. (US-19)

Water By: 8-inch water main (Homosassa Special Water District)

Sewer By: 8-inch force main on East side of US-19